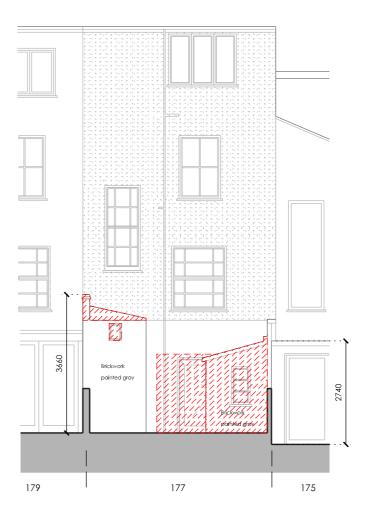

Existing Front Elevation

Existing Rear Elevation

5 n

Area of demolition/strip out

| WHITTAKER PARSONS LTD<br>S6. S1.Hilda's. 18 Club Row, London. E2 7EY<br>Email: studio@whittakerparsons.com |                          |          |     |
|------------------------------------------------------------------------------------------------------------|--------------------------|----------|-----|
| Project                                                                                                    | 2278 - 177 Leighton Road |          |     |
| Subject                                                                                                    | Existing Elevations      |          |     |
| Scale                                                                                                      | 1:100                    |          |     |
| Original Size                                                                                              | A3                       |          |     |
| Date                                                                                                       | 25.05.2022               |          |     |
| Drawing No.                                                                                                | E050                     |          |     |
| Issue/Revision                                                                                             |                          | Date     | Rev |
| Issued to Local Authority                                                                                  |                          | 17.06.22 | P1  |
| Removal of proposed terrace                                                                                |                          | 21.11.22 | P2  |
|                                                                                                            |                          |          |     |
| PLANNING                                                                                                   |                          |          |     |
|                                                                                                            |                          |          |     |