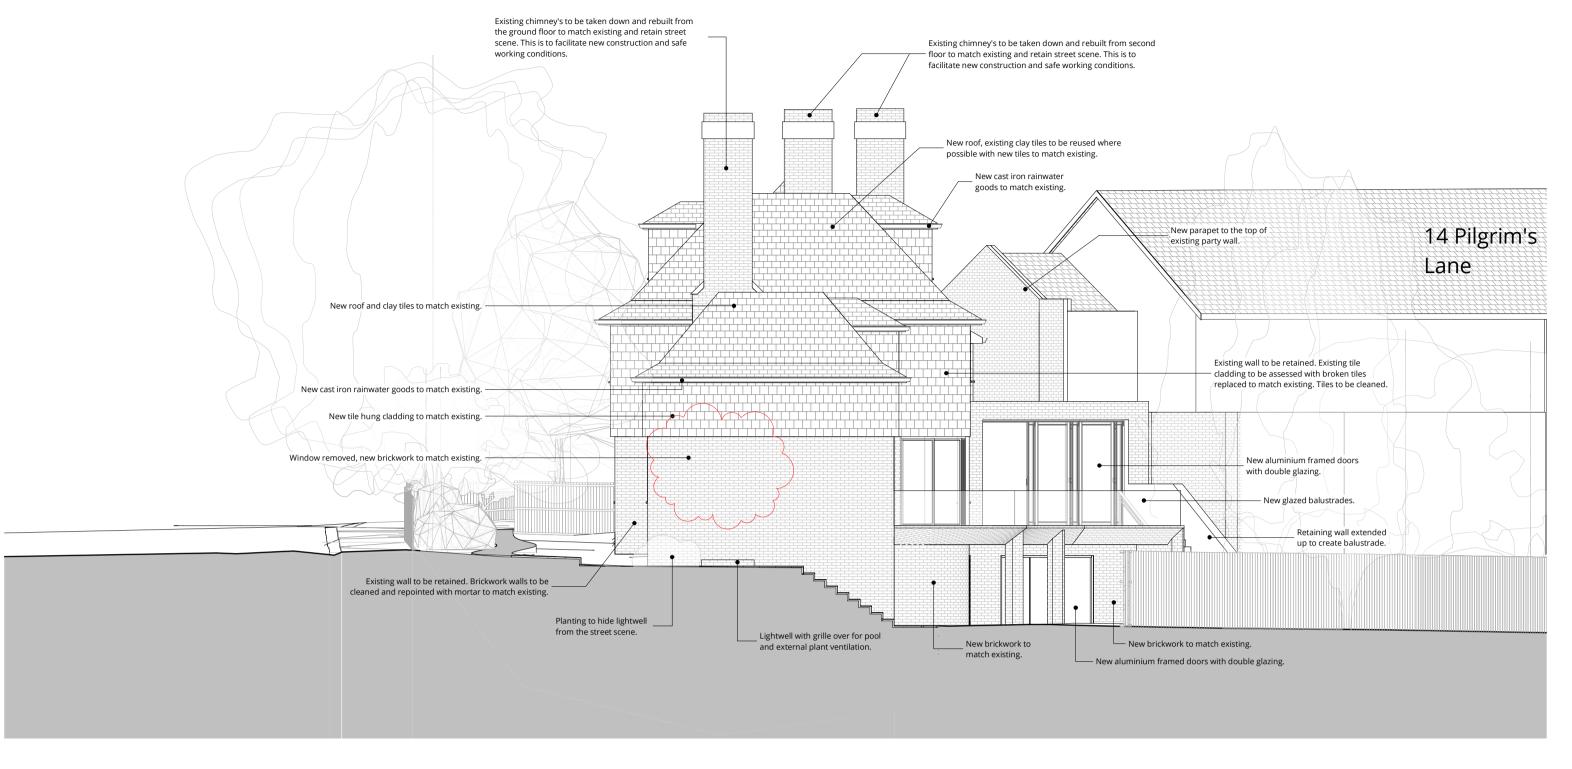

East Elevation - Proposed

West Elevation - Proposed 1:100

| This drawing is protected under Copyright and at no    |
|--------------------------------------------------------|
| time should any portion of this drawing be reproduced  |
| or copied without the permission of the Architect      |
| (Design Copyright Act 1968)                            |
| This drawing must not be used for purposes other than  |
| that for which it was provided. It is supplied without |
| liability for any errors or omissions.                 |
|                                                        |
| Drawings only to be scaled for planning application    |
| purposes, all dimensions to be checked on site. All    |
| drawings subject to Statutory Authority Approval.      |
| Notes:                                                 |
|                                                        |
|                                                        |
| SCALE 1:100 m                                          |