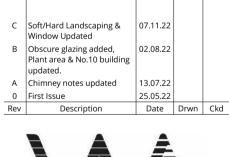

rev no:

1:100

С

project: 12 Pilgrim's Lane

drawing title:

date:

dwg no:

**Proposed Side** Elevations

01/25/22

2160-PL-301