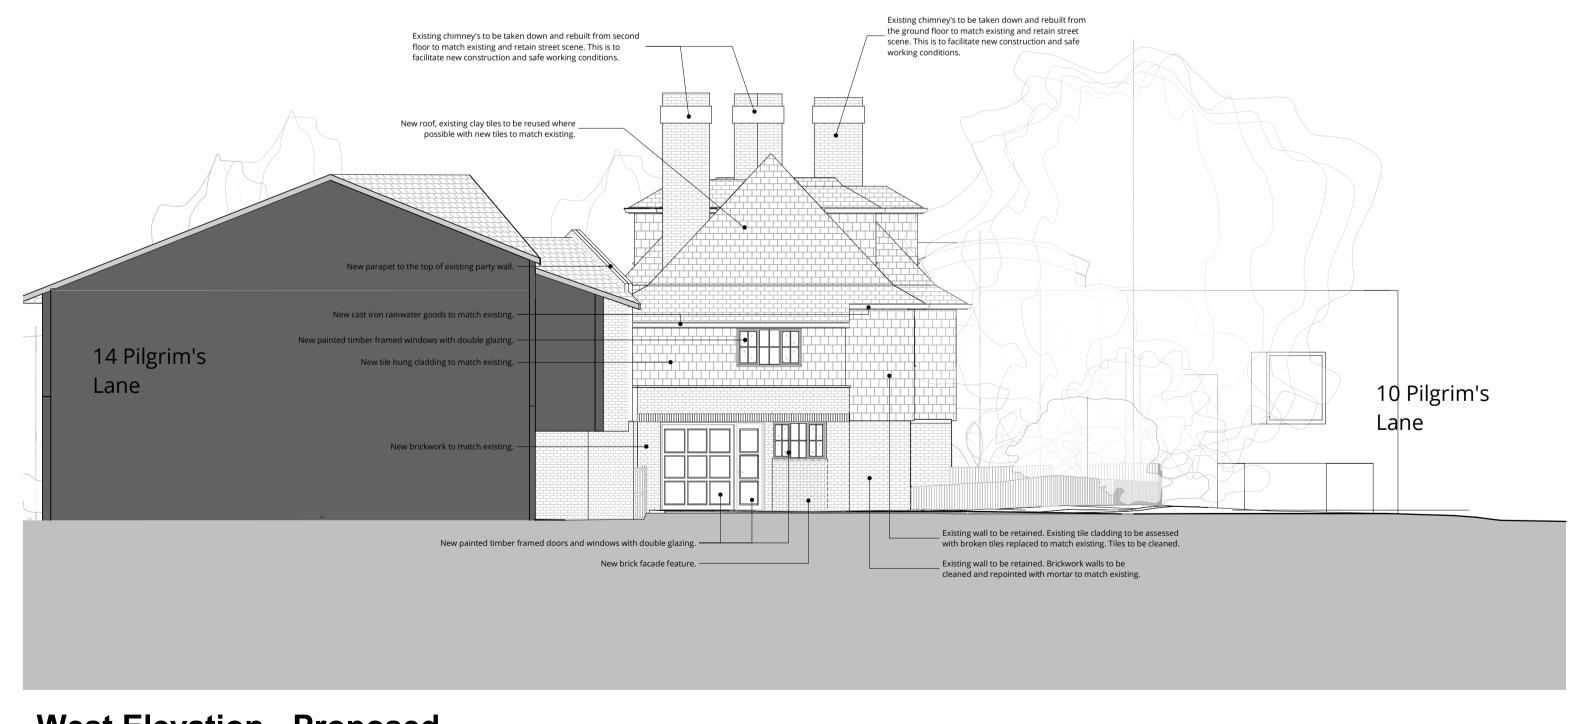

East Elevation - Proposed

West Elevation - Proposed 1:100

| This drawing is protected under Copyright and at no    |
|--------------------------------------------------------|
| time should any portion of this drawing be reproduced  |
| or copied without the permission of the Architect      |
| (Design Copyright Act 1968)                            |
| This drawing must not be used for purposes other than  |
| that for which it was provided. It is supplied without |
| liability for any errors or omissions.                 |
|                                                        |
| Drawings only to be scaled for planning application    |
| purposes, all dimensions to be checked on site. All    |
| drawings subject to Statutory Authority Approval.      |
| Notes:                                                 |
|                                                        |
|                                                        |
| SCALE 1:100 m                                          |