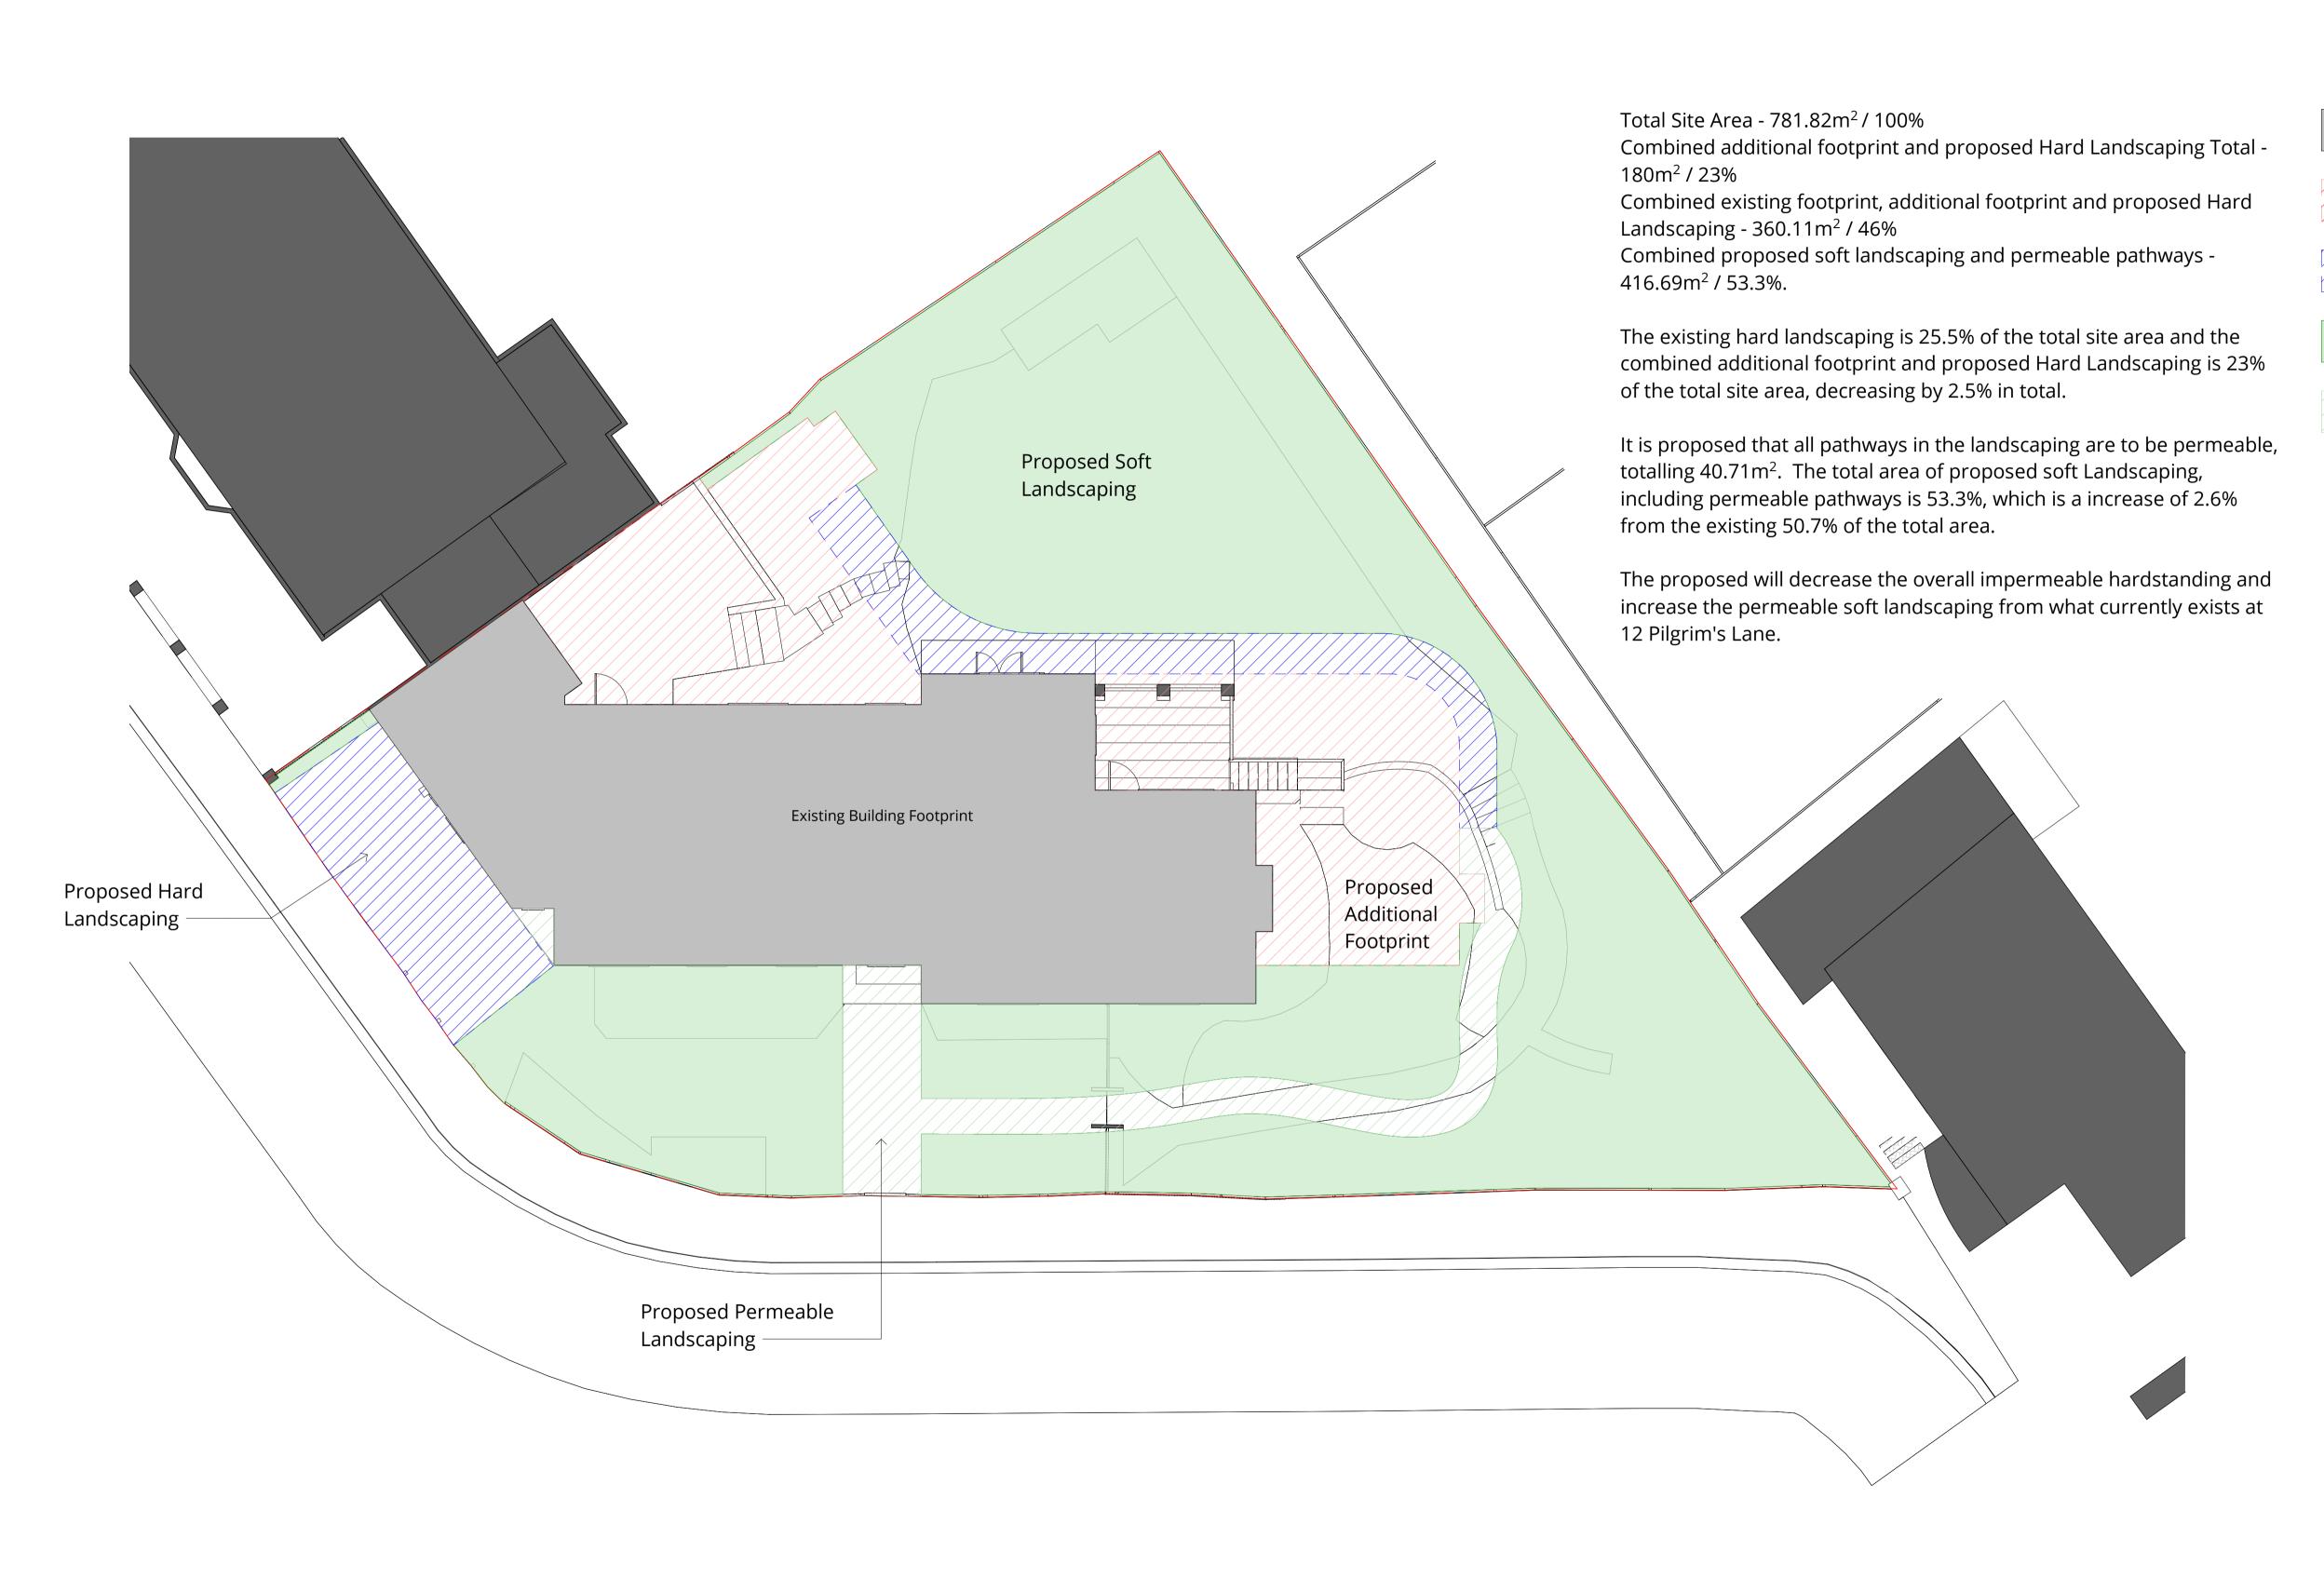

Proposed Ground Floor Hard & Soft Landscaping Plan

time should any portion of this drawing be reproduced or copied without the permission of the Architect (Design Copyright Act 1968)
This drawing must not be used for purposes other than that for which it was provided. It is supplied without liability for any errors or omissions. Drawings only to be scaled for planning application purposes, all dimensions to be checked on site. All drawings subject to Statutory Authority Approval.

Extent of 12 Pilgrim's Lane Building Footprint **180.11m<sup>2</sup>** 

Proposed Additional Footprint 118.18m<sup>2</sup>

Proposed Hard Landscaping Area Total **61.82m²** 

Proposed Soft Landscaping Area Total 375.98m<sup>2</sup>

Proposed Permeable Landscaping Area Total **40.71m**<sup>2</sup>

WOLFF ARCHITECTS 16 lambton place notting hill london w112sh

t 02072293125
f 02072293257 **e** info@wolffarchitects.co.uk

PLANNING

project: **12 Pilgrim's Lane** Hampstead, London

drawing title:

**Extent of Proposed** Site Landscaping Plan

2160-PL-181