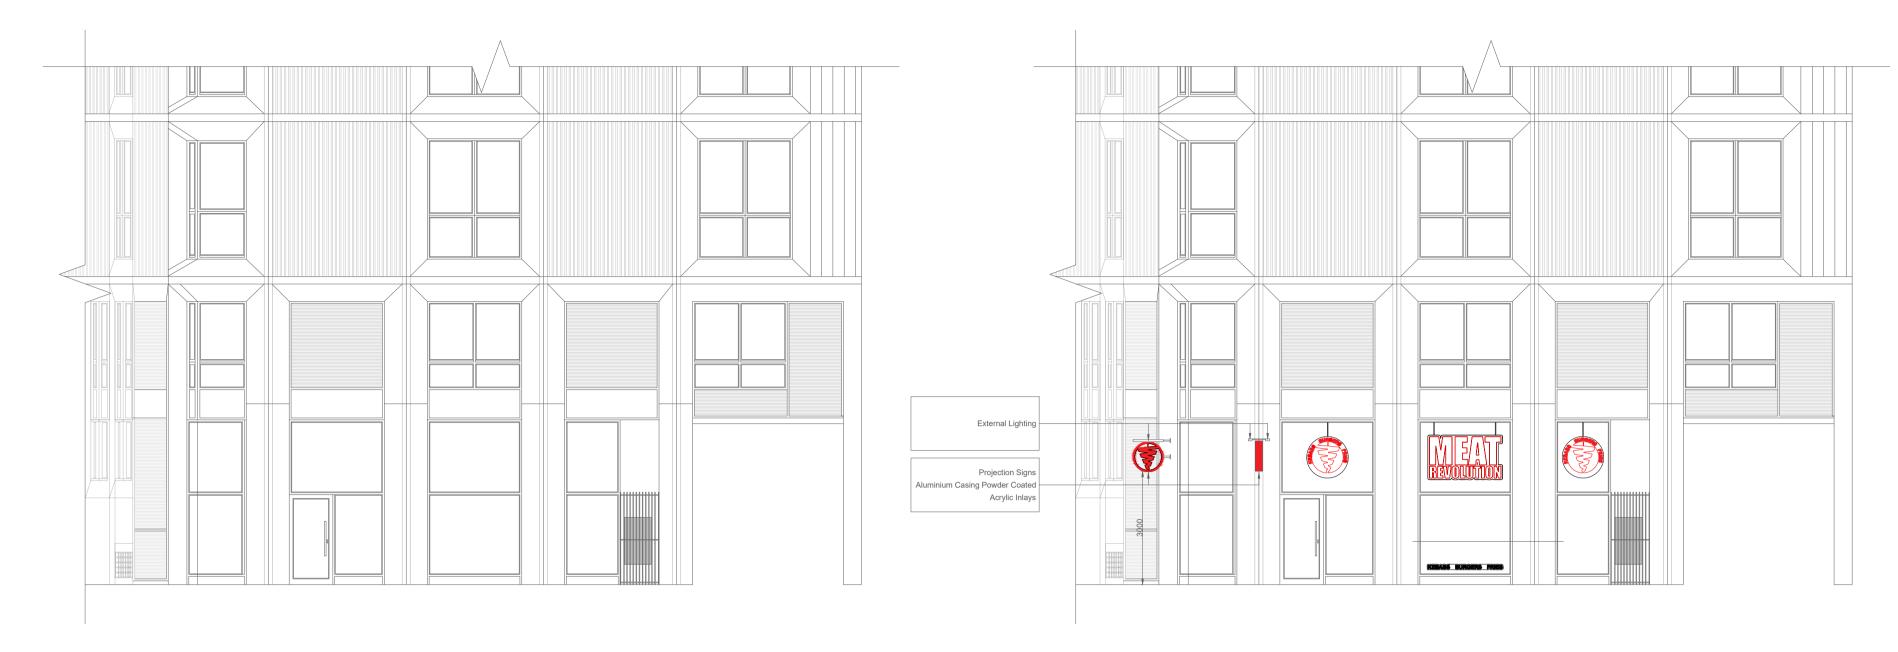

**Existing Front Elevation** 

Proposed Front Elevation

Proposed Side Section

| ADDRESS Giles House Corner of Drury Lane and High Holborn WC2B 5RA |                          | PROJECT Existing And Proposed Elevatin, Section | CLIENT             |                                  |
|--------------------------------------------------------------------|--------------------------|-------------------------------------------------|--------------------|----------------------------------|
|                                                                    |                          | Existing And Proposed Elevatin, Section         | DATE<br>11.11.2022 | REFERENCE NUMBER<br>GH-1111-EPES |
| COALE                                                              |                          |                                                 | DRAWN BY           |                                  |
| SCALE<br>1/100 @A1                                                 | 0 1m 2m 3m 4m 5m 10m 15m |                                                 | CHECKED BY         |                                  |