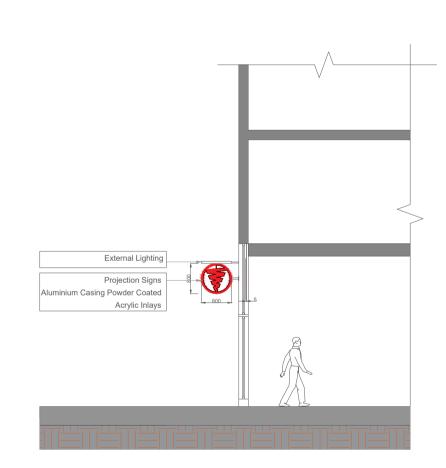

**Existing Front Elevation** 

Proposed Front Elevation

Proposed Side Section

| ADDRESS Giles House Corner of Drury Lane and High Holborn WC2B 5RA |                          | PROJECT Existing And Proposed Elevatin, Section | CLIENT             |                                  |
|--------------------------------------------------------------------|--------------------------|-------------------------------------------------|--------------------|----------------------------------|
|                                                                    |                          | Existing And Proposed Elevatin, Section         | DATE<br>11.11.2022 | REFERENCE NUMBER<br>GH-1111-EPES |
| COALE                                                              |                          |                                                 | DRAWN BY           |                                  |
| SCALE<br>1/100 @A1                                                 | 0 1m 2m 3m 4m 5m 10m 15m |                                                 | CHECKED BY         |                                  |