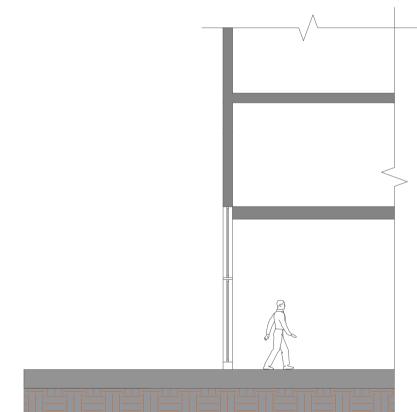

**Existing Front Elevation** 

Proposed Front Elevation

Proposed Side Section

| ADDRESS Giles House Corner of Drury Lane and High Holborn WC2B 5RA |                          | PROJECT Existing And Proposed Elevatin, Section | CLIENT             |                                  |
|--------------------------------------------------------------------|--------------------------|-------------------------------------------------|--------------------|----------------------------------|
|                                                                    |                          | Existing And Proposed Elevatin, Section         | DATE<br>11.11.2022 | REFERENCE NUMBER<br>GH-1111-EPES |
| COALE                                                              |                          |                                                 | DRAWN BY           |                                  |
| SCALE<br>1/100 @A1                                                 | 0 1m 2m 3m 4m 5m 10m 15m |                                                 | CHECKED BY         |                                  |