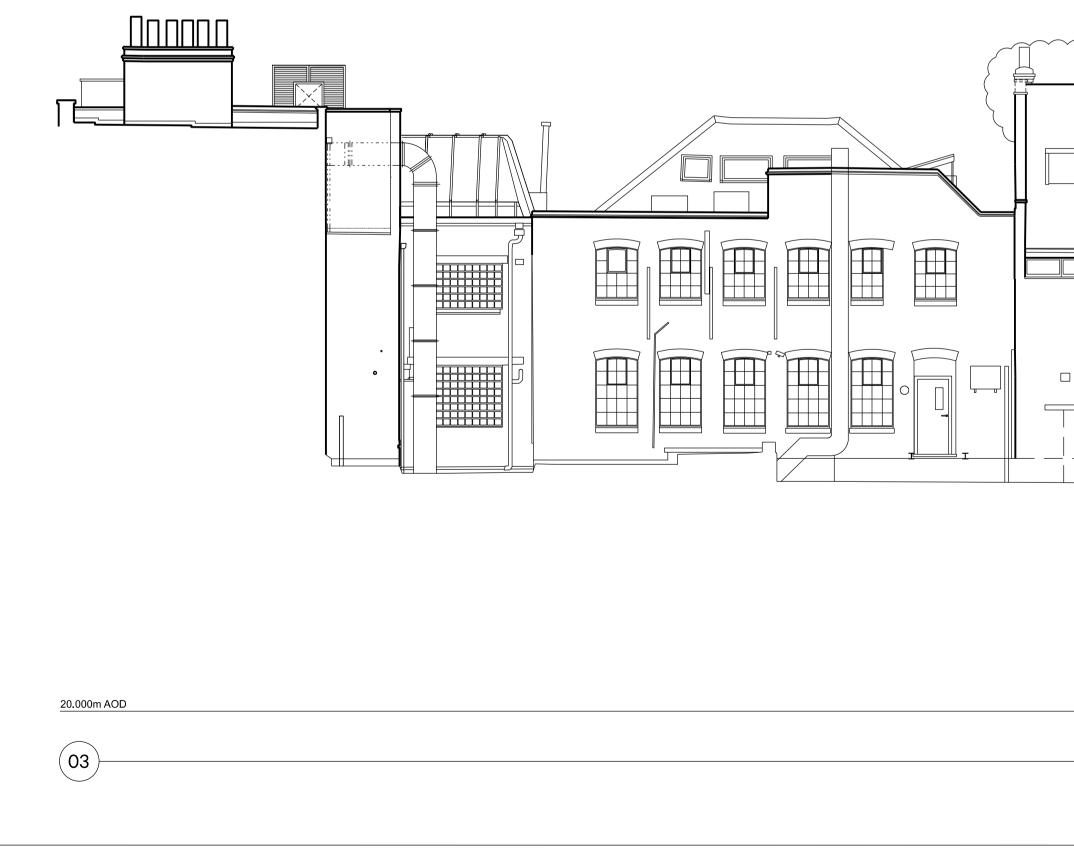

Rev. Date Notes

Drawn Checked

BB

Drawn Checked

North (Rear) Elevation - Rear Lightwell

20.000m AOD

1:100 @ A1

| 0 | 1 | 2 | 3 | 4 | 5 | 10m |
|---|---|---|---|---|---|-----|
|   |   |   |   |   |   |     |