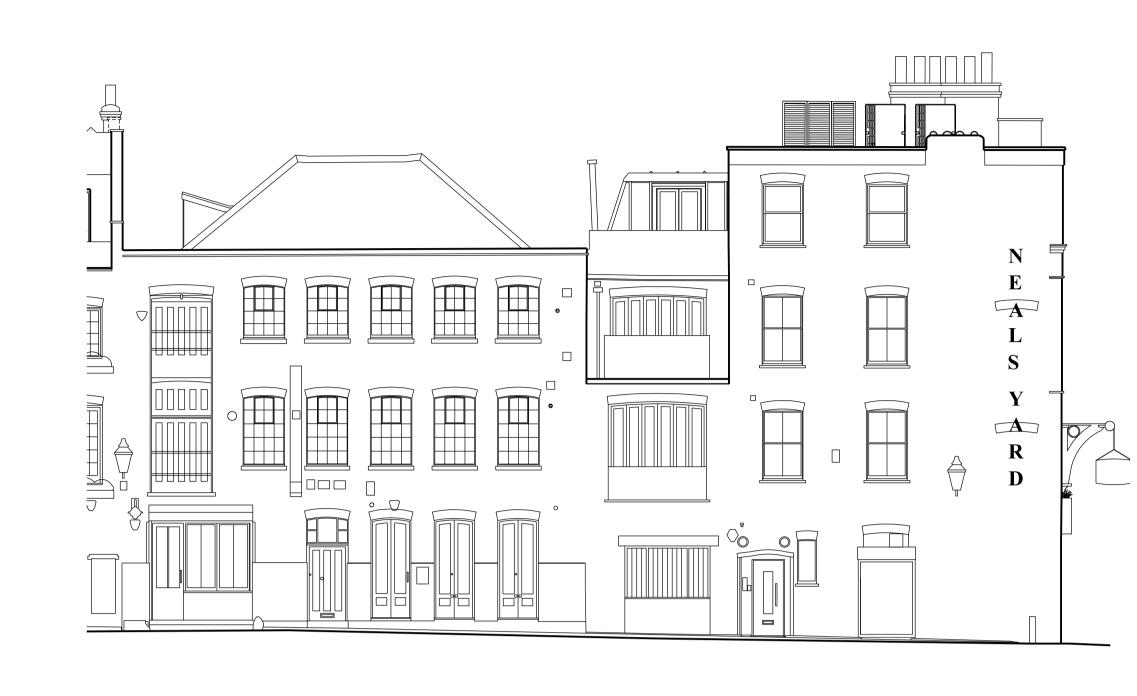

Notes: Copyright ArkleBoyce architects Ltd.

Rev. Date Notes

Revisions

20.000m AOD

West (Side) Elevation

02

Notes

East (Side) Elevation - Rear Lightwell