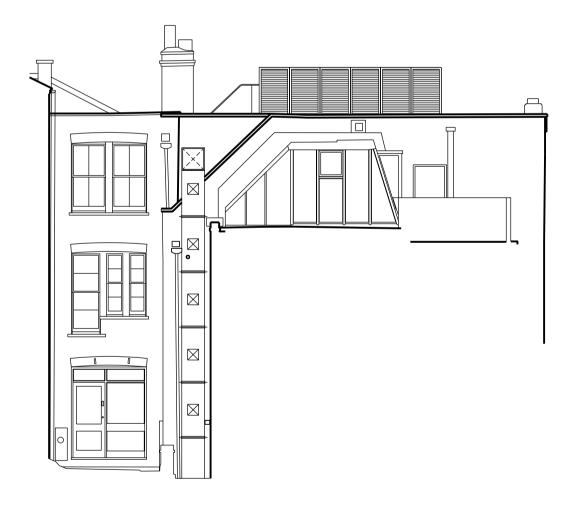

Notes: Copyright ArkleBoyce architects Ltd.

Rev. Date Notes

Revisions

20.000m AOD

West (Side) Elevation

02

Notes

East (Side) Elevation - Rear Lightwell

Rev. Date Notes

Drawn Checked

BB

Drawn Checked

North (Rear) Elevation - Rear Lightwell

20.000m AOD

1:100 @ A1

| 0 | 1 | 2 | 3 | 4 | 5 | 10m |
|---|---|---|---|---|---|-----|
|   |   |   |   |   |   |     |

| C             | Story Cellar, 21-23 Shorts Gardens,<br>Covent Garden, London,<br>WC2H 9DP | Project No. <b>22031</b> |
|---------------|---------------------------------------------------------------------------|--------------------------|
| Client T      | Tom Sellers                                                               |                          |
| Date          | Sep 2022                                                                  | Revision                 |
| Drawing Title | Proposed Elevations                                                       |                          |
| Status P      | Planning                                                                  | — A                      |
| Scale 1:      | I:100@A1 Drawing N                                                        | • 22031-P-AP-012         |