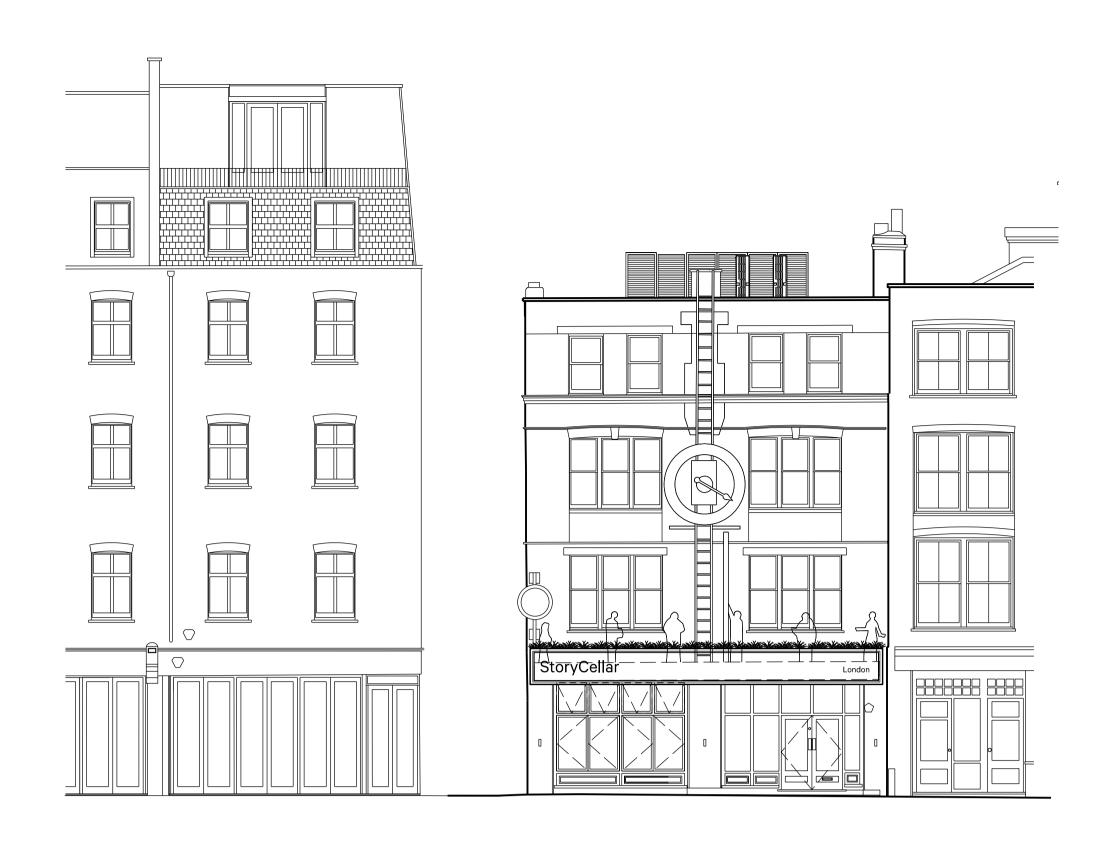

| C             | Story Cellar, 21-23 Shorts Gardens,<br>Covent Garden, London,<br>WC2H 9DP | Project No. <b>22031</b> |
|---------------|---------------------------------------------------------------------------|--------------------------|
| Client T      | Tom Sellers                                                               |                          |
| Date          | Sep 2022                                                                  | Revision                 |
| Drawing Title | Proposed Elevations                                                       |                          |
| Status P      | Planning                                                                  | — A                      |
| Scale 1:      | I:100@A1 Drawing N                                                        | • 22031-P-AP-012         |