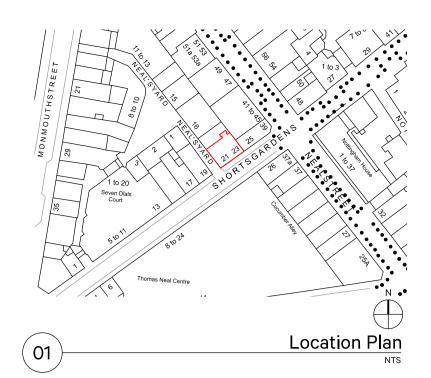

Drawn Checked

02

BB

Drawn Checked

North (Rear) Elevation - Rear Lightwell

20.000m AOD

1:100 @ A1

| itory Cell<br>Covent G<br>VC2H 9D | / Cellar, 21-2<br>nt Garden,<br>H 9DP | 1-23 Sho<br>1, Londo | orts Garde<br>on, | ens,  |      |        | Project No. <b>22031</b> |   |
|-----------------------------------|---------------------------------------|----------------------|-------------------|-------|------|--------|--------------------------|---|
| om Selle                          | Sellers                               |                      |                   |       |      |        | _                        |   |
| Sep 2022                          | 2022                                  |                      |                   |       |      |        | Revision                 |   |
| xisting E                         | ing Elevatio                          | tions                |                   |       |      |        | _ *                      |   |
| LANNIN                            | NNING APP                             | PLICAT               | ION ISSU          | JE    |      |        | - +                      |   |
| 100@A1                            | @A1                                   |                      |                   |       | Draw | ng No. | 22031-E-AP-004           | ÷ |
| OR INFC                           | INFORMAT                              |                      | URPOSES           | SONLY |      |        |                          |   |