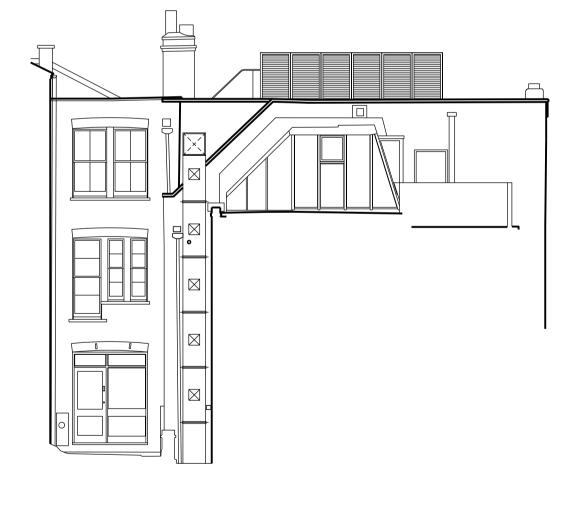

## ArkleBoyce.

STUDIO 9 MATTHEW MURRAY HOUSE 97 WATER LANE, LEEDS LSIT SON Telephone +44(0)113 322 9491 Email Info@arMeboyce.co.uk www.arkleboyce.co.uk

20.000m AOD

West (Side) Elevation

Notes

Rev. Date Notes

Drawn Checked

02

BB

Drawn Checked

North (Rear) Elevation - Rear Lightwell

20.000m AOD

1:100 @ A1

| itory Cell<br>Covent G<br>VC2H 9D | / Cellar, 21-2<br>nt Garden,<br>H 9DP | 1-23 Sho<br>1, Londo | orts Garde<br>on, | ens,  |      |        | Project No. <b>22031</b> |   |
|-----------------------------------|---------------------------------------|----------------------|-------------------|-------|------|--------|--------------------------|---|
| om Selle                          | Sellers                               |                      |                   |       |      |        | _                        |   |
| Sep 2022                          | 2022                                  |                      |                   |       |      |        | Revision                 |   |
| xisting E                         | ing Elevatio                          | tions                |                   |       |      |        | _ *                      |   |
| LANNIN                            | NNING APP                             | PLICAT               | ION ISSU          | JE    |      |        | - +                      |   |
| 100@A1                            | @A1                                   |                      |                   |       | Draw | ng No. | 22031-E-AP-004           | ÷ |
| OR INFC                           | INFORMAT                              |                      | URPOSES           | SONLY |      |        |                          |   |