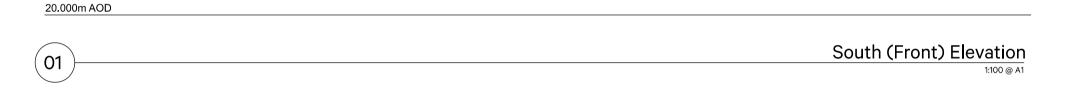

Drawn Checked

02

BB

Drawn Checked

North (Rear) Elevation - Rear Lightwell

20.000m AOD

1:100 @ A1

| itory Cell<br>Covent G<br>VC2H 9D | / Cellar, 21-2<br>nt Garden,<br>H 9DP | 1-23 Sho<br>1, Londo | orts Garde<br>on, | ens,  |      |        | Project No. <b>22031</b> |   |
|-----------------------------------|---------------------------------------|----------------------|-------------------|-------|------|--------|--------------------------|---|
| om Selle                          | Sellers                               |                      |                   |       |      |        | _                        |   |
| Sep 2022                          | 2022                                  |                      |                   |       |      |        | Revision                 |   |
| xisting E                         | ing Elevatio                          | tions                |                   |       |      |        | _ *                      |   |
| LANNIN                            | NNING APP                             | PLICAT               | ION ISSU          | JE    |      |        | - +                      |   |
| 100@A1                            | @A1                                   |                      |                   |       | Draw | ng No. | 22031-E-AP-004           | ÷ |
| OR INFC                           | INFORMAT                              |                      | URPOSES           | SONLY |      |        |                          |   |