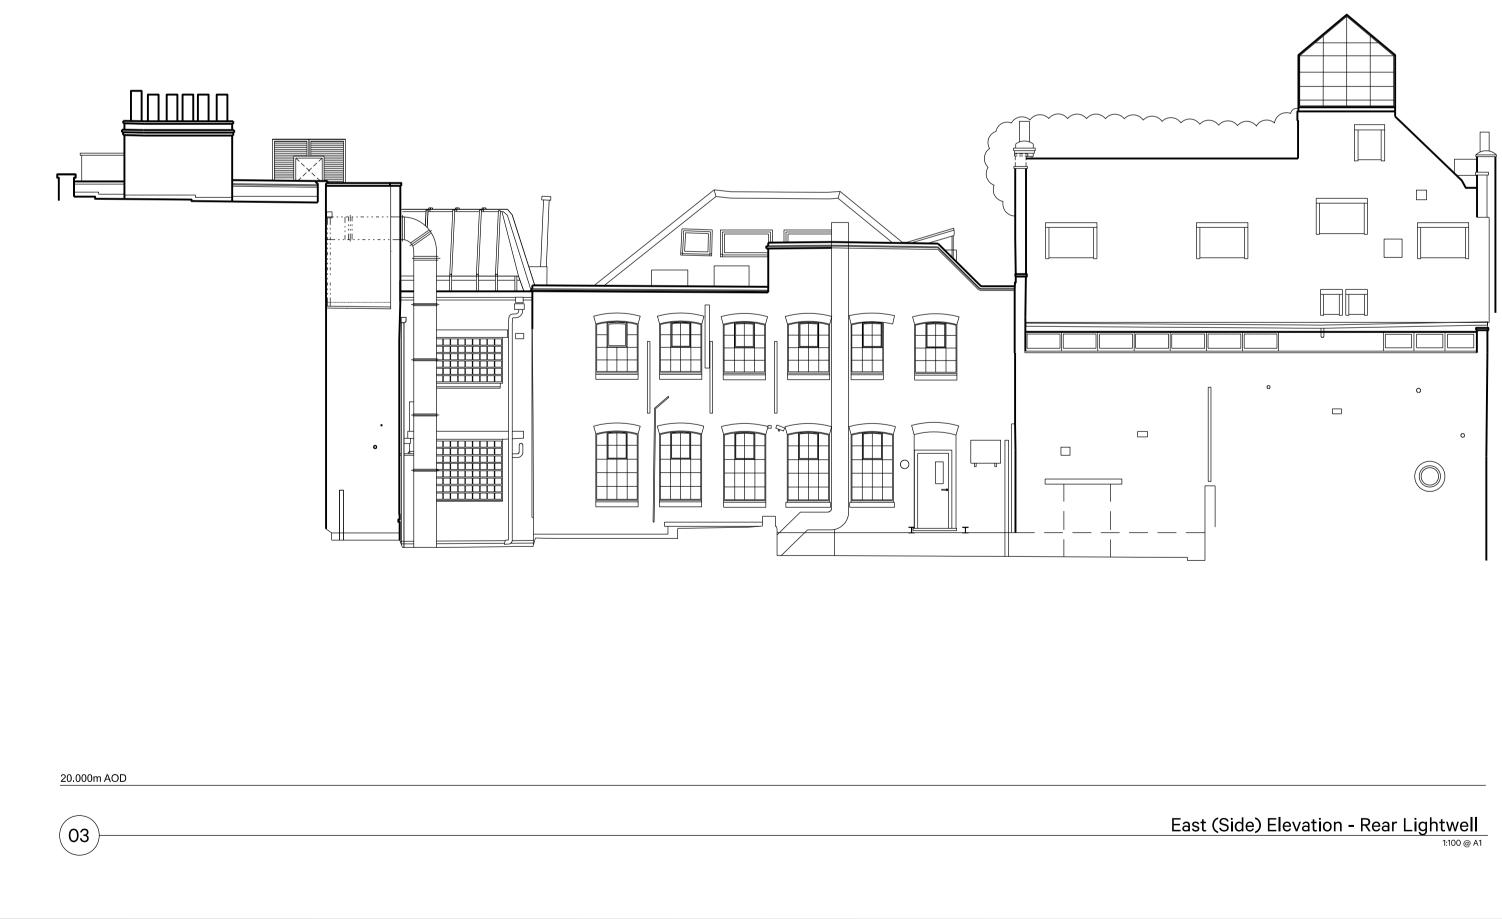

Drawn Checked

02

BB

Drawn Checked

North (Rear) Elevation - Rear Lightwell

20.000m AOD

1:100 @ A1

| itory Cell<br>Covent G<br>VC2H 9D | / Cellar, 21-2<br>nt Garden,<br>H 9DP | 1-23 Sho<br>1, Londo | orts Garde<br>on, | ens,  |      |        | Project No. <b>22031</b> |   |
|-----------------------------------|---------------------------------------|----------------------|-------------------|-------|------|--------|--------------------------|---|
| om Selle                          | Sellers                               |                      |                   |       |      |        | _                        |   |
| Sep 2022                          | 2022                                  |                      |                   |       |      |        | Revision                 |   |
| xisting E                         | ing Elevatio                          | tions                |                   |       |      |        | _ *                      |   |
| LANNIN                            | NNING APP                             | PLICAT               | ION ISSU          | JE    |      |        | - +                      |   |
| 100@A1                            | @A1                                   |                      |                   |       | Draw | ng No. | 22031-E-AP-004           | ÷ |
| OR INFC                           | INFORMAT                              |                      | URPOSES           | SONLY |      |        |                          |   |