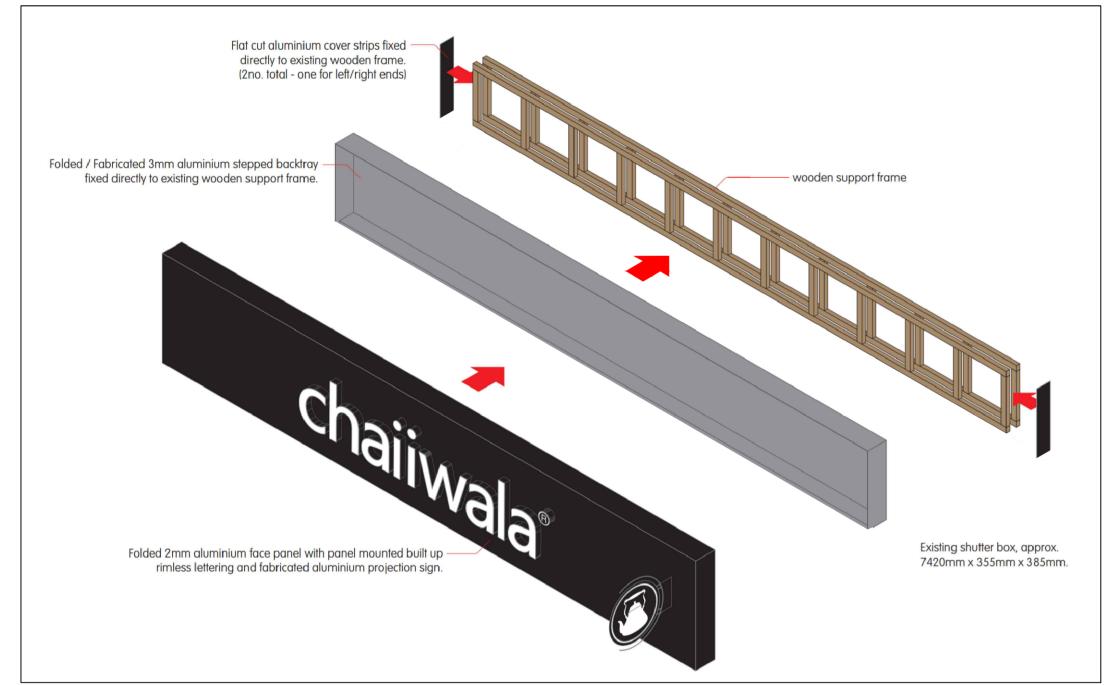

## TYPICAL CHAIIWALA FASCIA SIGNAGE BOARD

**Illuminated Fascia Signage:** Folded 3mm aluminium panel, 70mm deep, coated RAL 9005 black satin. Folded 3mm aluminium backtray to suit. Coated RAL 9005 black satin externally. Panel mounted built up rimless letters to read "Chaiiwala", Internally illuminated with white LEDs. Coated RAL 9005 black satin. 5mm opal 050 acrylic faces and 10mm white fomex backtrays (Black background with illuminated letters (cd/m<sup>2</sup>: 600 - static illumination).