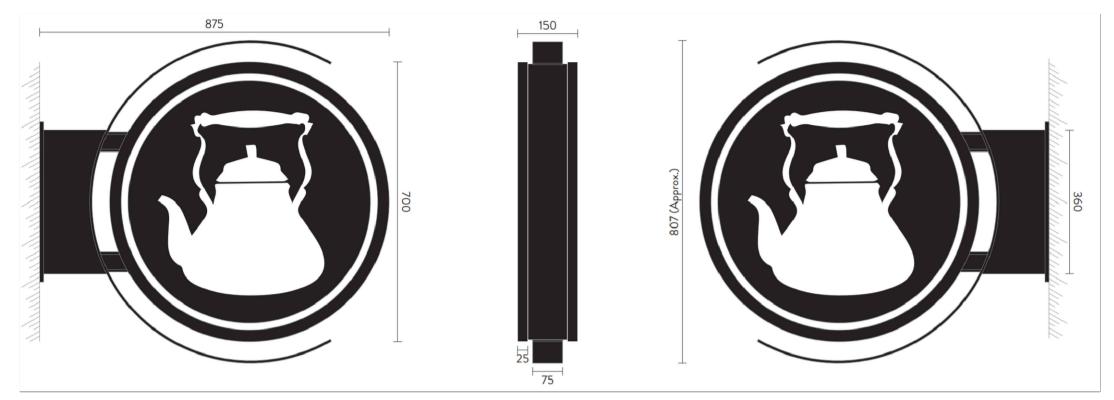

## NOTE:

External signage dimensions and design subject to further inspections and specification by specialist contractor. **TYPICAL CHAIIWALA PROJECTION SIGN** 

**Projection Signage:** Fabricated projection signage consisting of fabricated 3mm shaped rim/return aluminium panels 700mm diameter x 150mm deep overall. Coated RAL 9005 black satin. 5mm opal acrylic faces with vinyl decorations applied (black background with white vinyl graphics), illuminated internally with white LEDs (cd/m<sup>2</sup>: 600 - static illumination). Completed with wall brackets and shroud, coated RAL 9005 black satin.