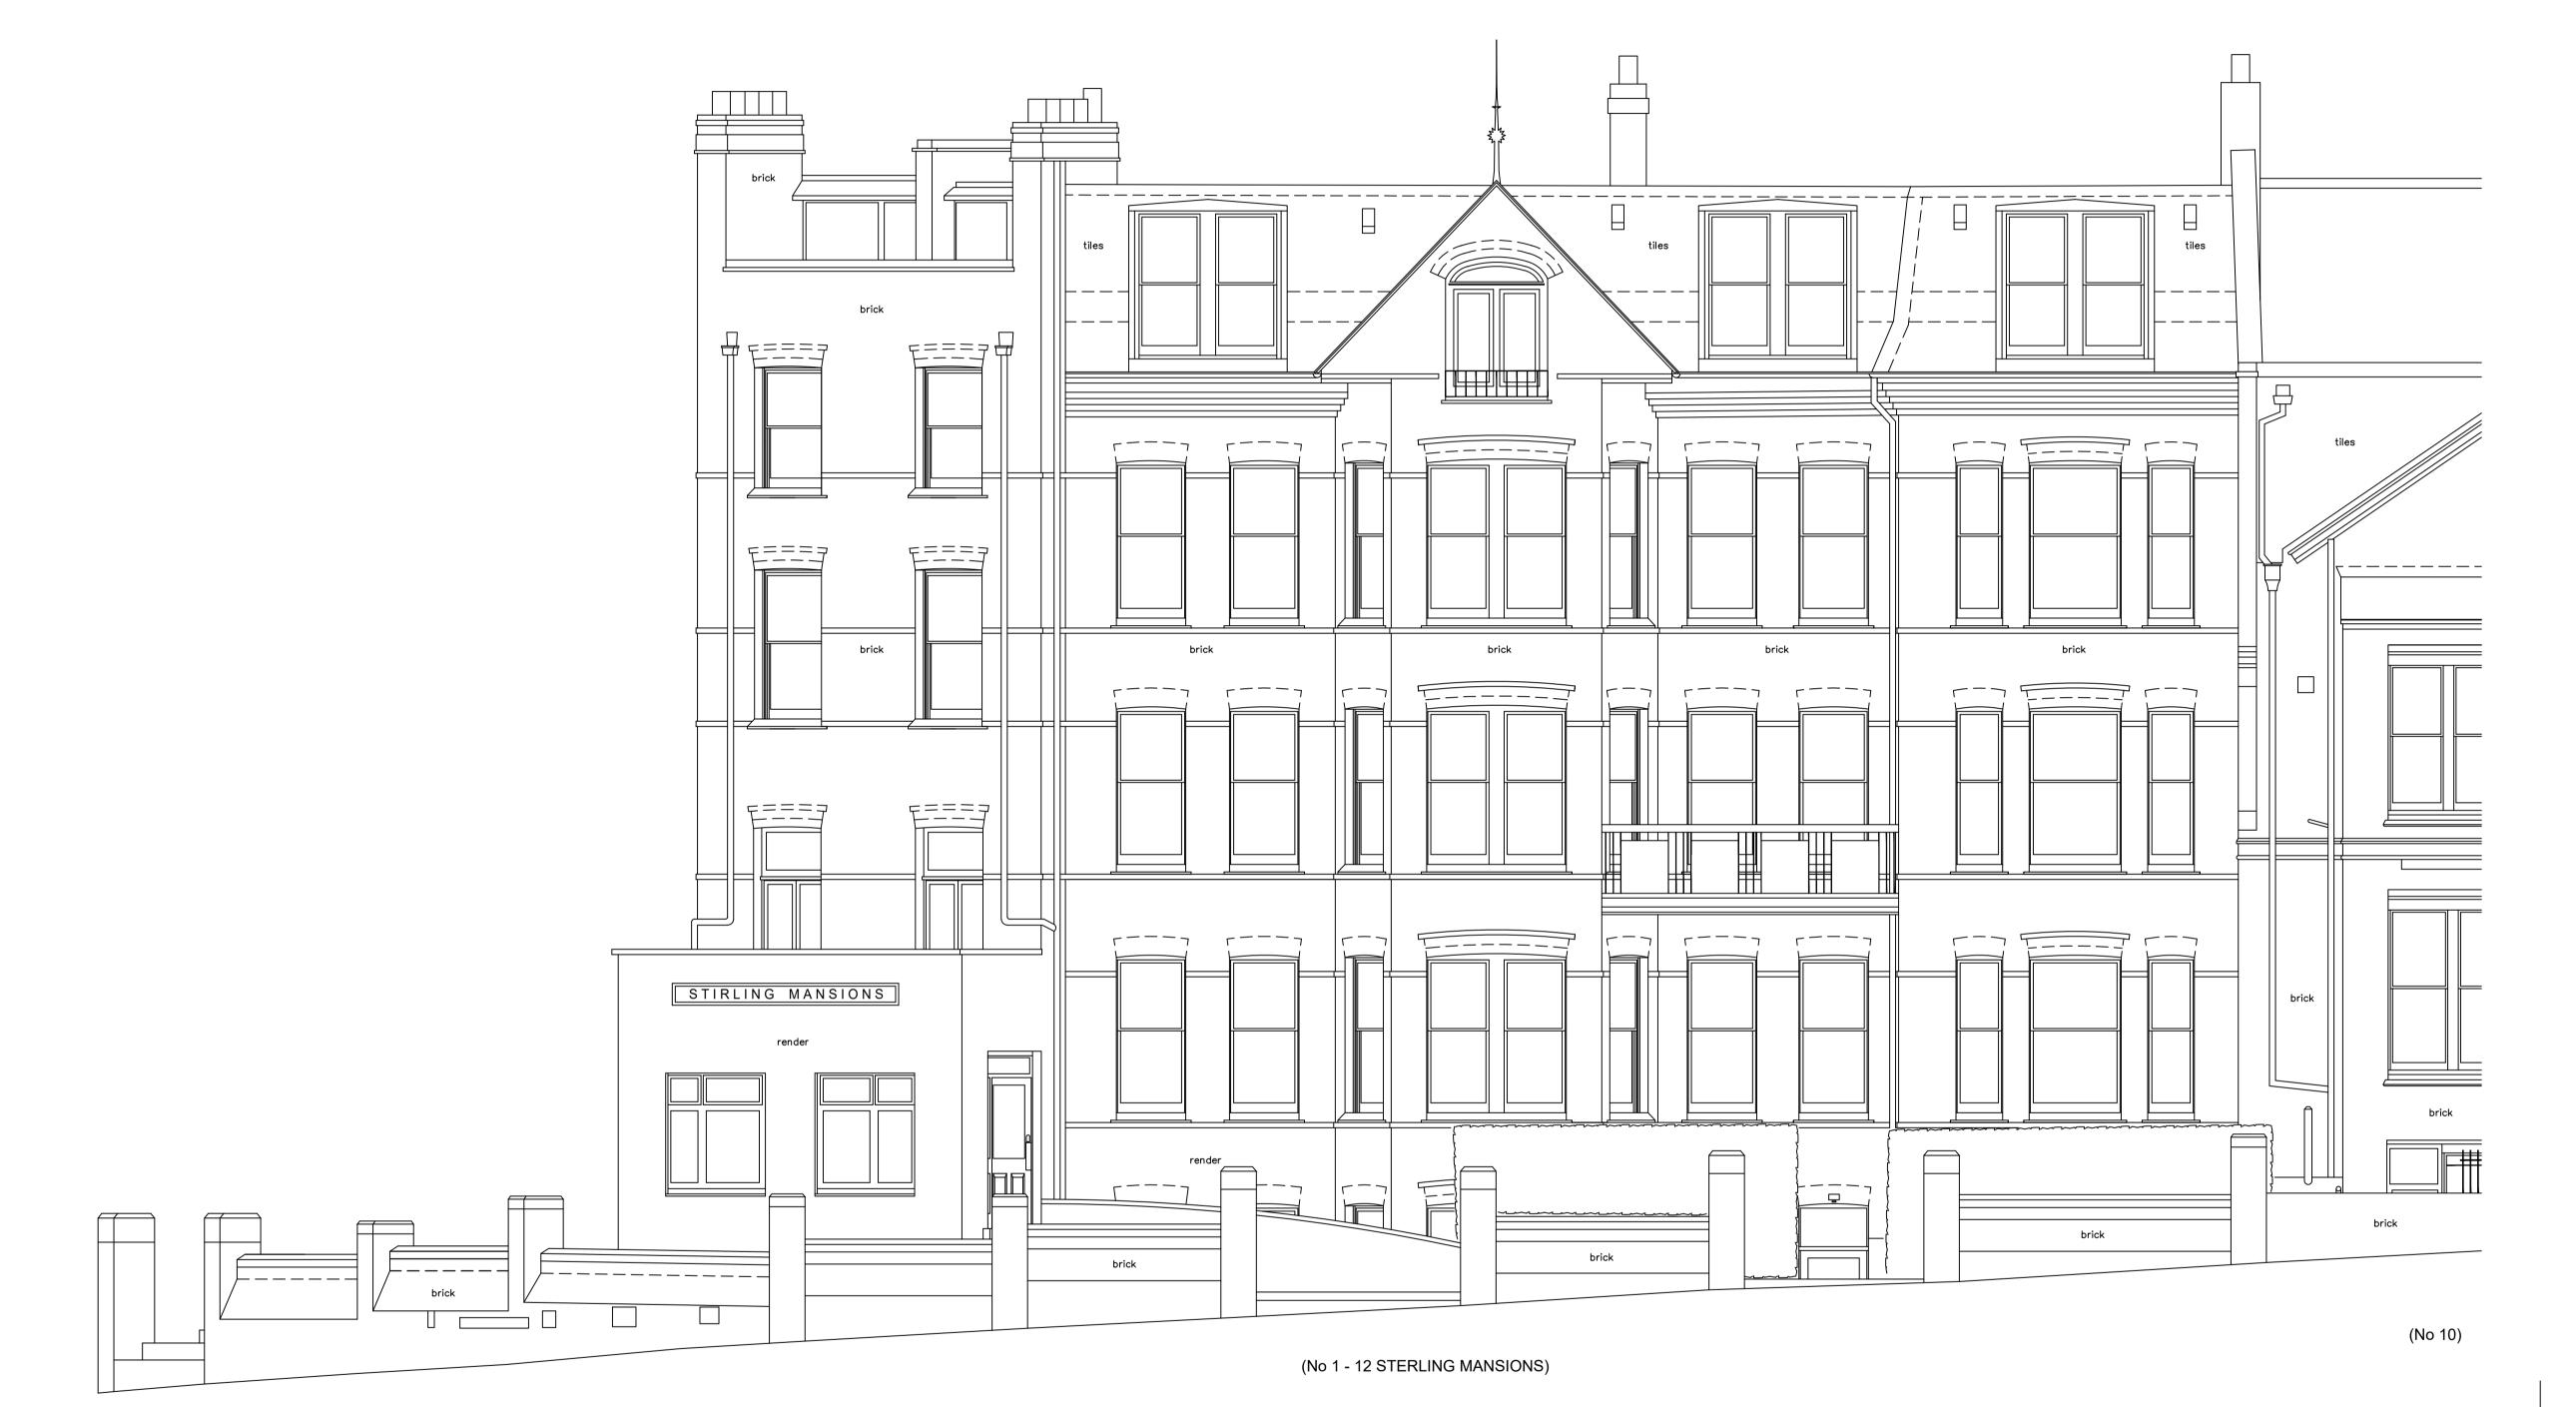

SOUTH-EAST ELEVATION

A5.00m A.O.D

EJJG/MJM © ON CENTRE SURVEYS LTD. 2012

STIRLING MANSIONS 12 CRANFIELD GARDENS LONDON NW6 3JT

FRONT ELEVATION, CANFIELD GARDENS EXISTING

| title<br>SOUTH-EAST ELEVATION<br>(BOUNDARY WALL) | dwg no.<br><b>Tex†</b> |
|--------------------------------------------------|------------------------|
| scale                                            | date                   |
| 1:50                                             | JANUARY 2013           |