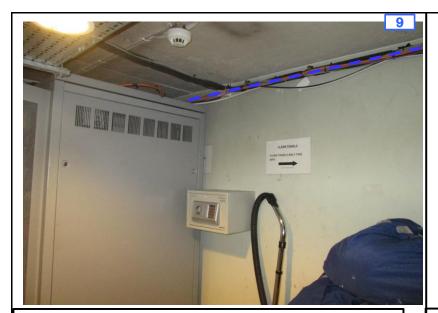

Continue to install new cable within existing galv cable containment towards existing comms cabinet

New cable to enter comms cabinet from above and descend into a proposed new craft tray and terminate within.