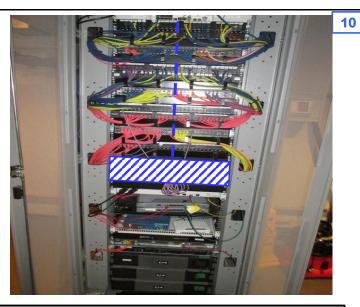

Continue to install new cable within existing galv cable containment towards existing comms cabinet

New cable to enter comms cabinet from above and descend into a proposed new craft tray and terminate within.