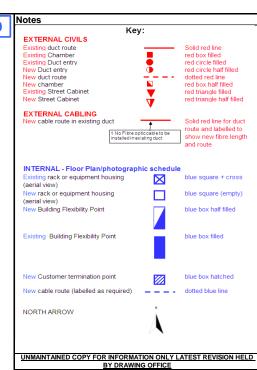

Continue to install new cable within existing galv cable containment towards existing comms cabinet



New cable to enter comms cabinet from above and descend into a proposed new craft tray and terminate within.



## THIS DRAWING IS NOT TO SCALE

| ssue | Date       | Dept | Order No    | DRN | CHKD |  |  |  |
|------|------------|------|-------------|-----|------|--|--|--|
| 1    | 15/09/2022 | FS   | 6736597-1-2 |     |      |  |  |  |
|      |            |      |             |     |      |  |  |  |
|      |            |      |             |     |      |  |  |  |
|      |            |      |             |     |      |  |  |  |
|      | 1          |      |             |     |      |  |  |  |



Vodafone Limited (No 01471587) registered office is at Vodafone House, The Connection, Newbury, Berkshire, RG14 2FN

Job Title

MECKLENBURGH PLACE, LONDON, WC1N 2AY

Drawing Title

Cable Proposals

| Drawn           | Date                  | Checked |  | Date |   |
|-----------------|----------------------