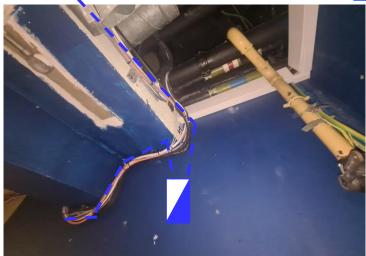

New cable to descend down out of void and run down along existing cable trunking towards proposed new BFP location

New cable to descend down out of void and run down along existing cable trunking towards proposed new BFP location and terminate within.