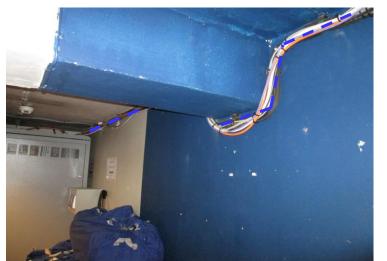

New cable to descend down out of void and run down along existing cable trunking towards proposed new BFP location

New cable to descend down out of void and run down along existing cable trunking towards proposed new BFP location and terminate within.

From new BFP install approx 15m new 12F VF cable back up wall and into existing galv containment and navigate towards comms cabinet.

New cable to continue along wall within existing galv containment and navigate towards comms cabinet.