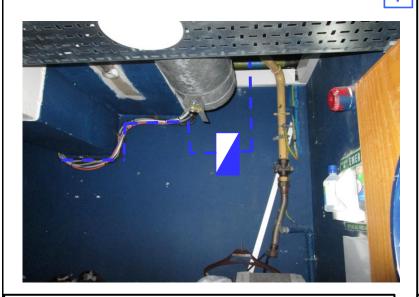

New cable to descend down out of void and run down along existing cable trunking towards proposed new BFP location

New cable to descend down out of void and run down along existing cable trunking towards proposed new BFP location and terminate within.