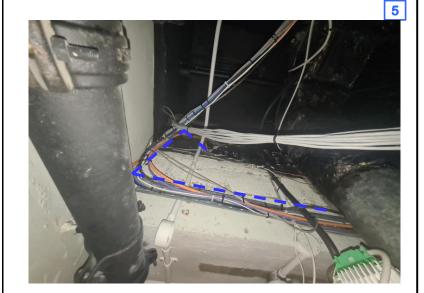

From new BFP install approx 15m new 12F VF cable back up wall and into existing galv containment and navigate towards comms cabinet.

New cable to continue along wall within existing galv containment and navigate towards comms cabinet.