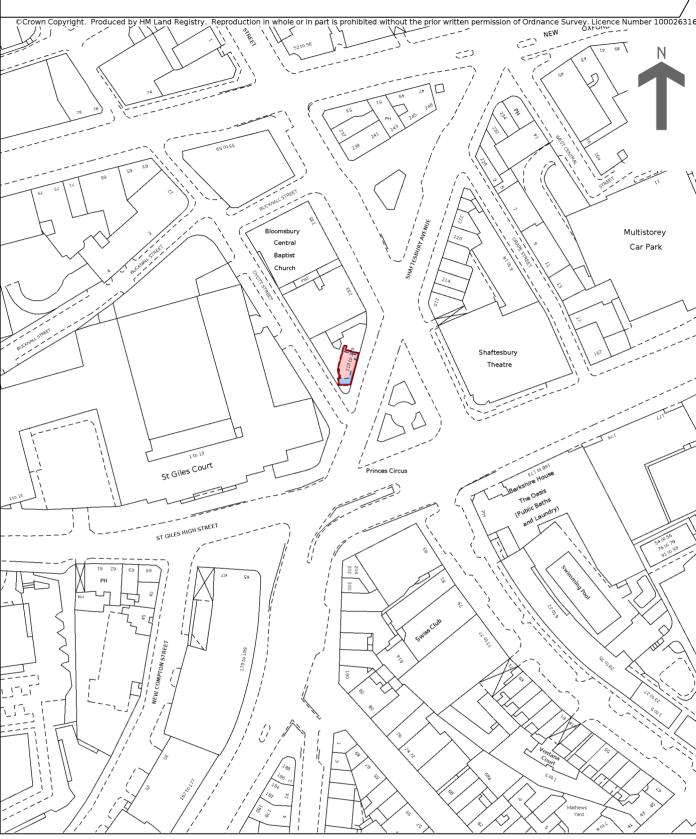

## HM Land Registry Current title plan

Title number **NGL877899**Ordnance Survey map reference **TQ3081SW**Scale **1:1250**Administrative area **Camden** 

This is a copy of the title plan on 9 AUG 2022 at 12:30:20. This copy does not take account of any application made after that time even if still pending in HM Land Registry when this copy was issued.

HM Land Registry endeavours to maintain high quality and scale accuracy of title plan images. The quality and accuracy of any print will depend on your printer, your computer and its print settings. This title plan shows the general position, not the exact line, of the boundaries. It may be subject to distortions in scale. Measurements scaled from this plan may not match measurements between the same points on the ground.