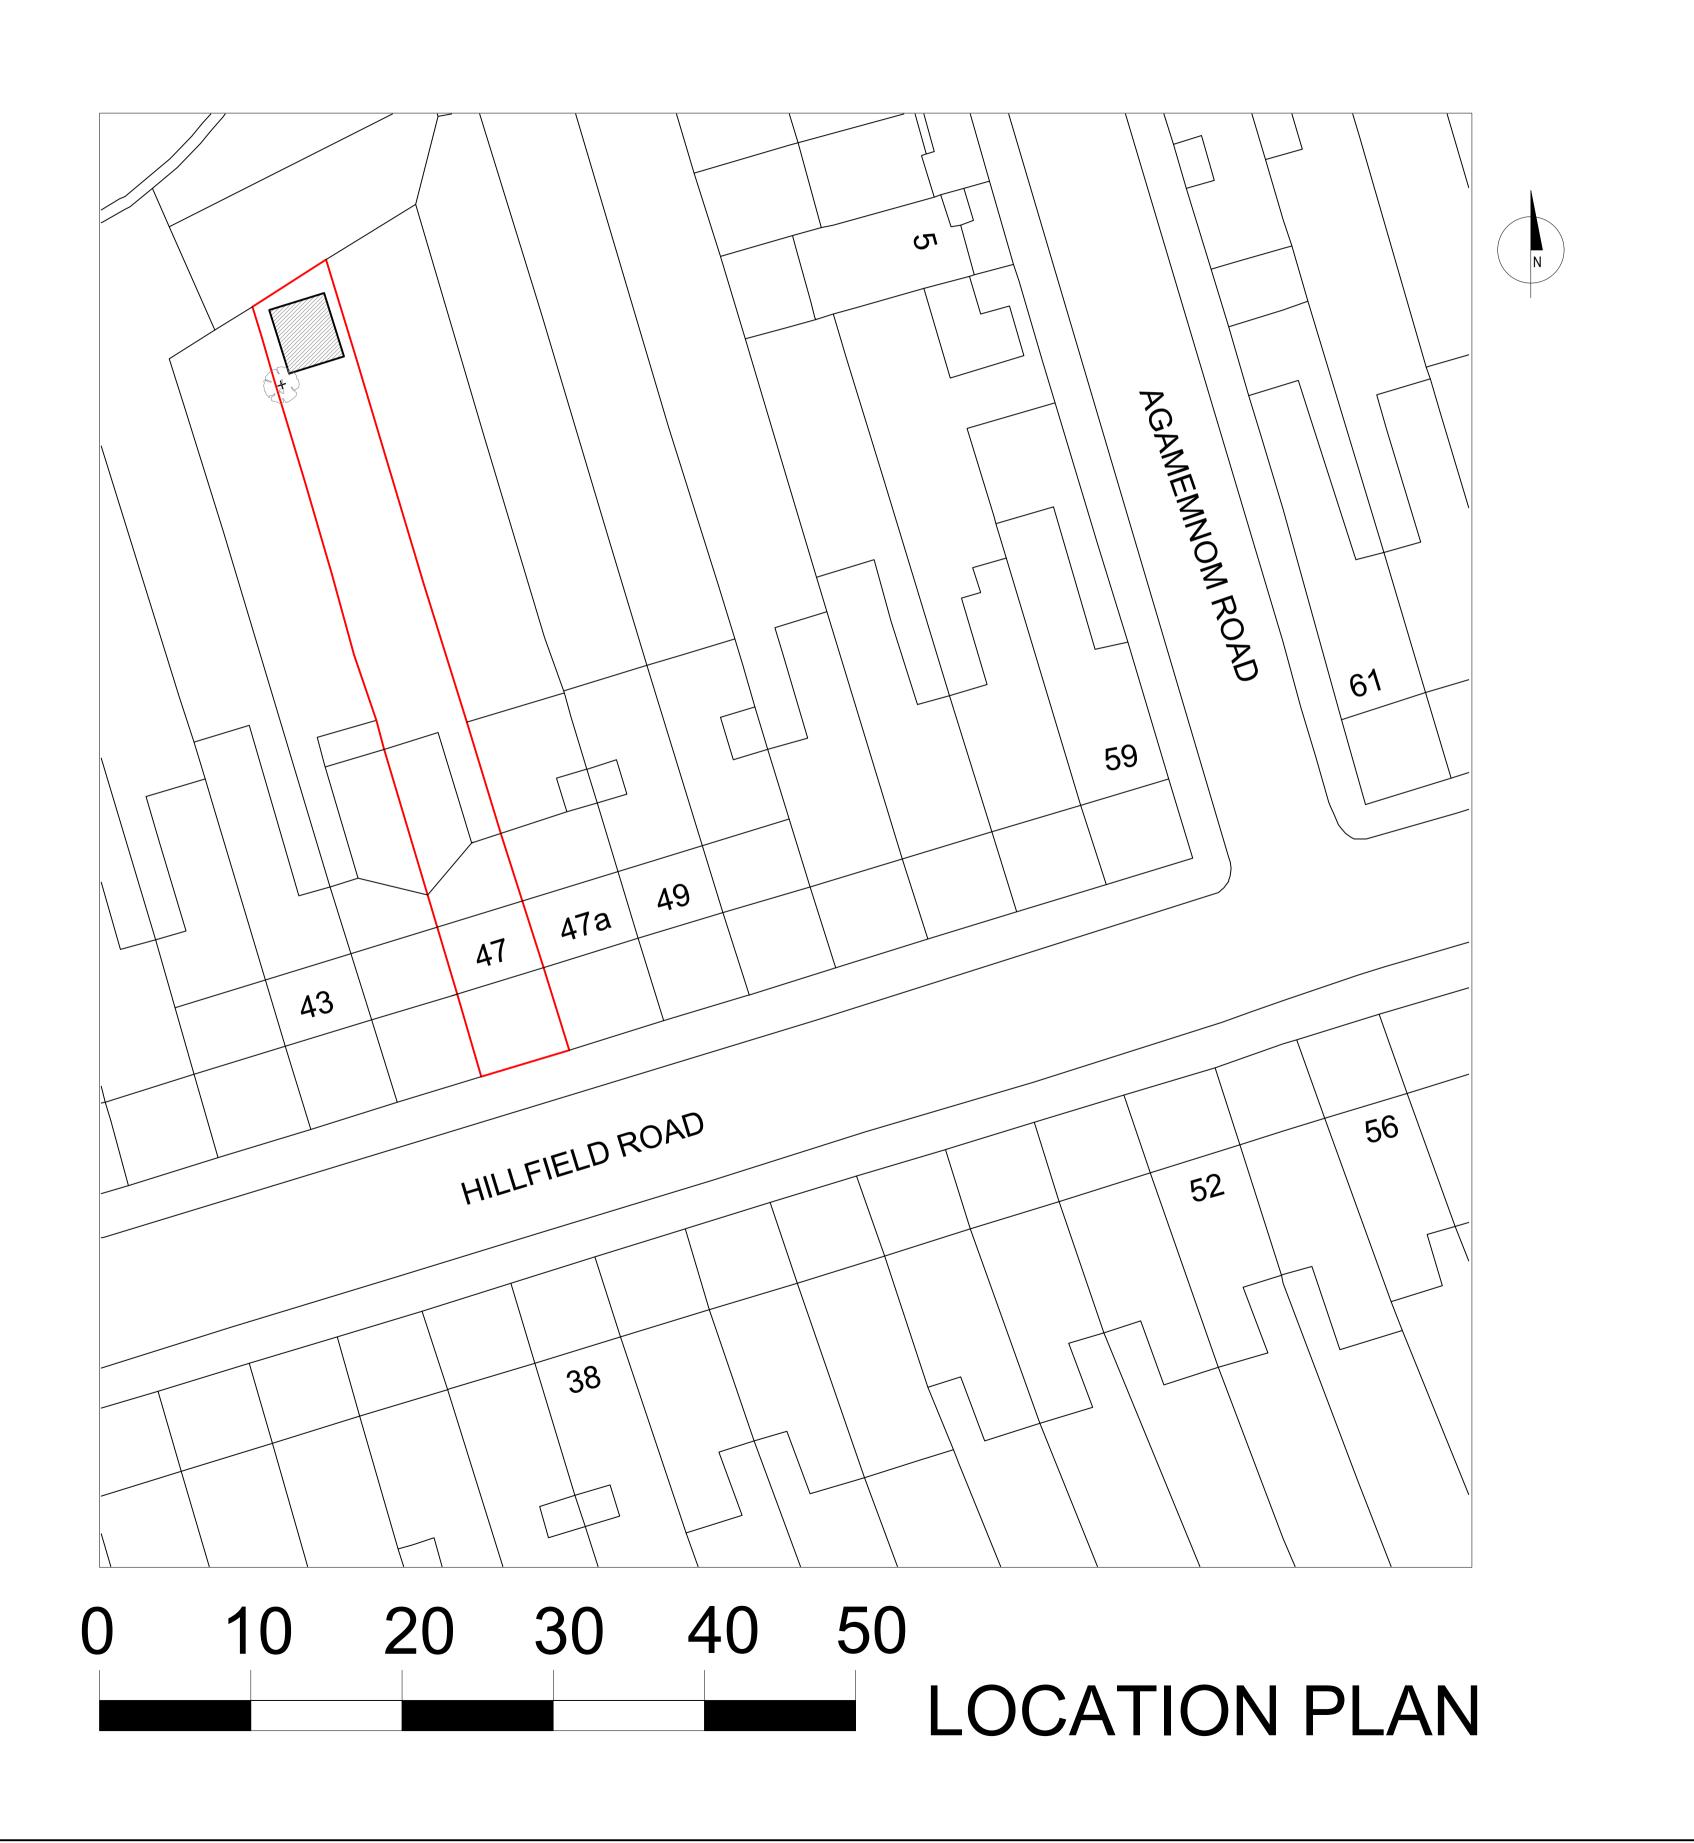

PROJECT:
Mark Buckley
47 Hillfield Road, London, NW6 1QD

DRAWING: LOCATION PLAN

Date: Scale: 17/11/2022 1:250@A1 OR 1:500@A3

Drawn by: Checked by: ML SC

Drawing number: Revision: 282-500 B