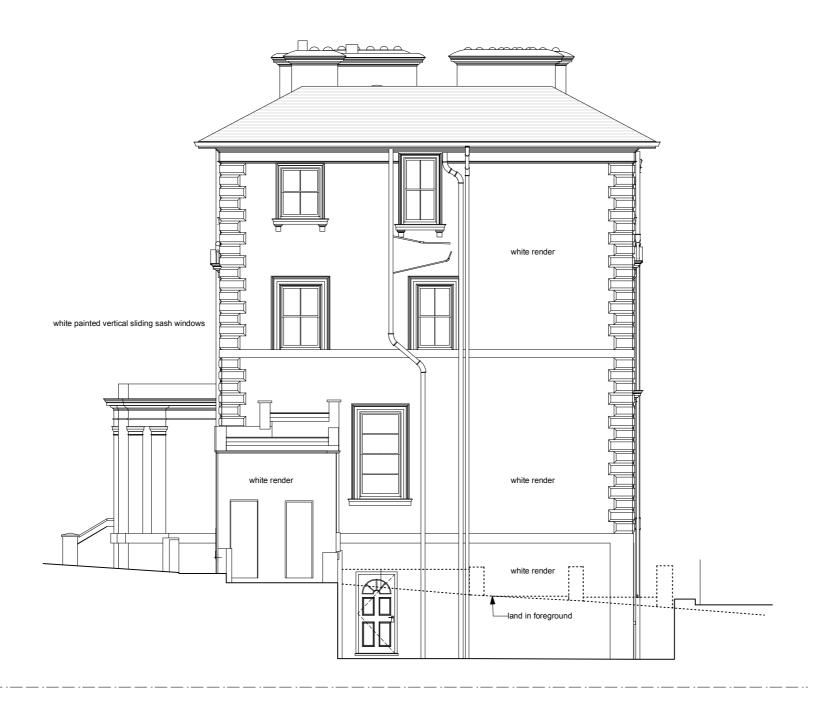

Drawing Title

Existing NE Side Elev.

Drawing Number

1127-S07

| Surveyed By | Drawn By | Date February 2022              |  |
|-------------|----------|---------------------------------|--|
| NMP         | NMP      | Scale<br>1:100 @ A3 / 1:50 @ A1 |  |