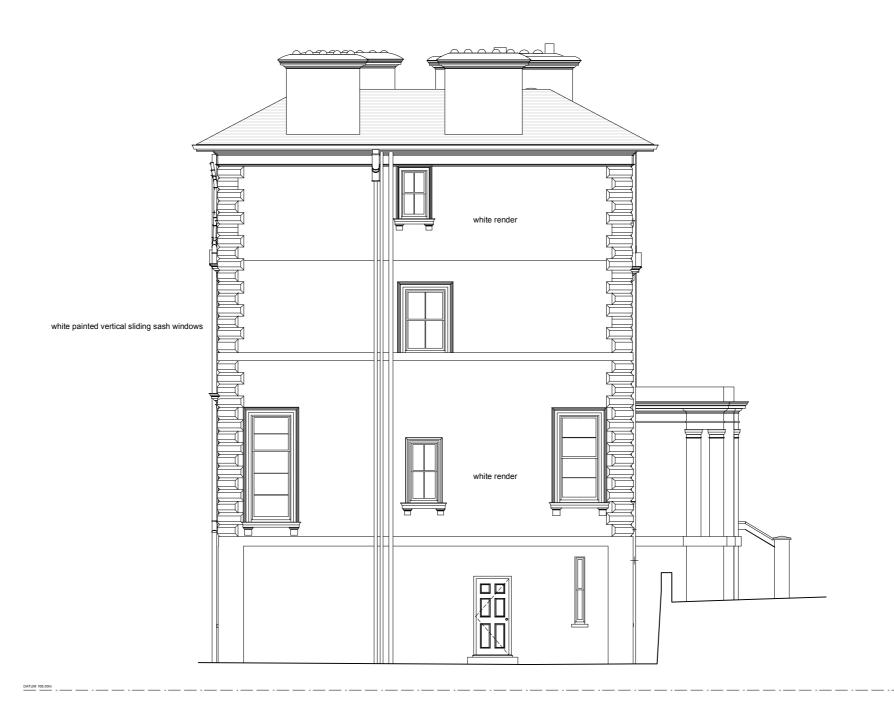

scale bar - metric

| mil | 1111 | 1 1111 | 11111 |   | mlm |   | miliin |     | miliin   |
|-----|------|--------|-------|---|-----|---|--------|-----|----------|
| 0   | 1    | 2      | 3     | 4 | . ! | 5 | 6      | 7 8 | <br>B 9r |

scale bar - imperial

|   | 1 1 1 1 | 1 1 | 1 1 1 | 1.1 |   | 1 1 | 1 1 | 1.1 | 1 1 |
|---|---------|-----|-------|-----|---|-----|-----|-----|-----|
| 0 | (       | 3   | 1     | 2   | 1 | 8   | 2   | 4   | 30f |





## SURVEY CONTROL NOTES

ELEVATIONS SUPPLIED BY CLIENT, DRAWING NUM L8908-RVT-2017-Rev-A "NOT SURVEYED BY NIGEL PAVEY SURVEYS"



Rev. Date Description

NIGEL PAVEY SURVEYS
Land & Architectural Measurement Surveyors
19 Howard Road
Great Bookham, Leatherhead
Surrey, KT23 4PW
Tei: 07533033740
Mail: nigelpaveysurveys@outlook.com



Flat 4 Oakh