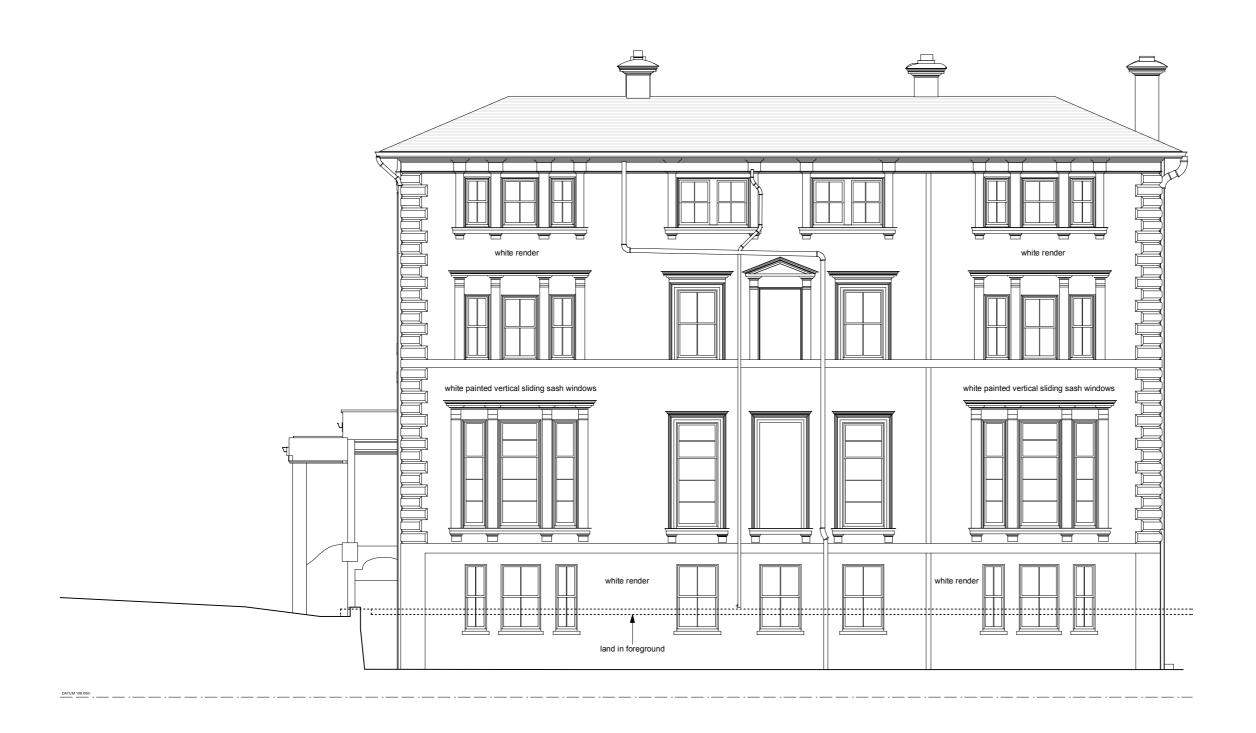

## Existing Rear Elevation

Drawing Number

1127-S05

| Surveyed By | Drawn By | Date February 2022              |
|-------------|----------|---------------------------------|
| NMP         | NMP      | Scale<br>1:100 @ A3 / 1:50 @ A1 |