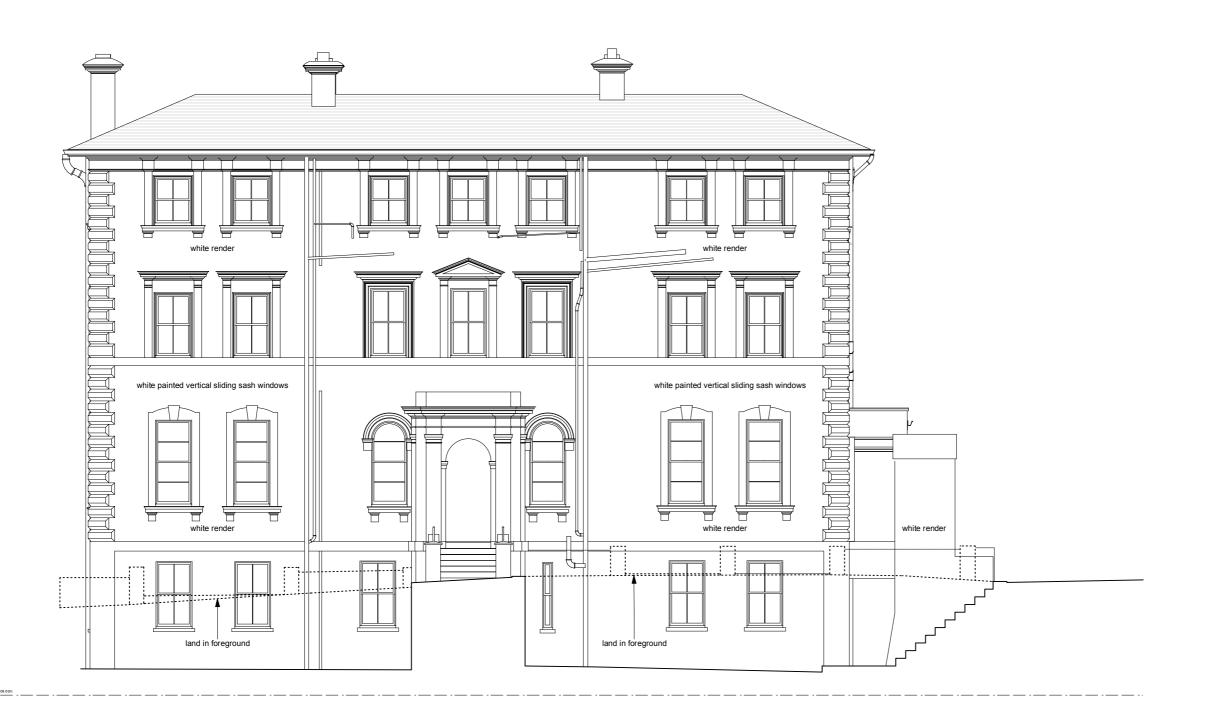

## Existing Front Elevation

Drawing Number

1127-S04

| Surveyed By | Drawn By | Date February 2022              |
|-------------|----------|---------------------------------|
| NMP         | NMP      | Scale<br>1:100 @ A3 / 1:50 @ A1 |