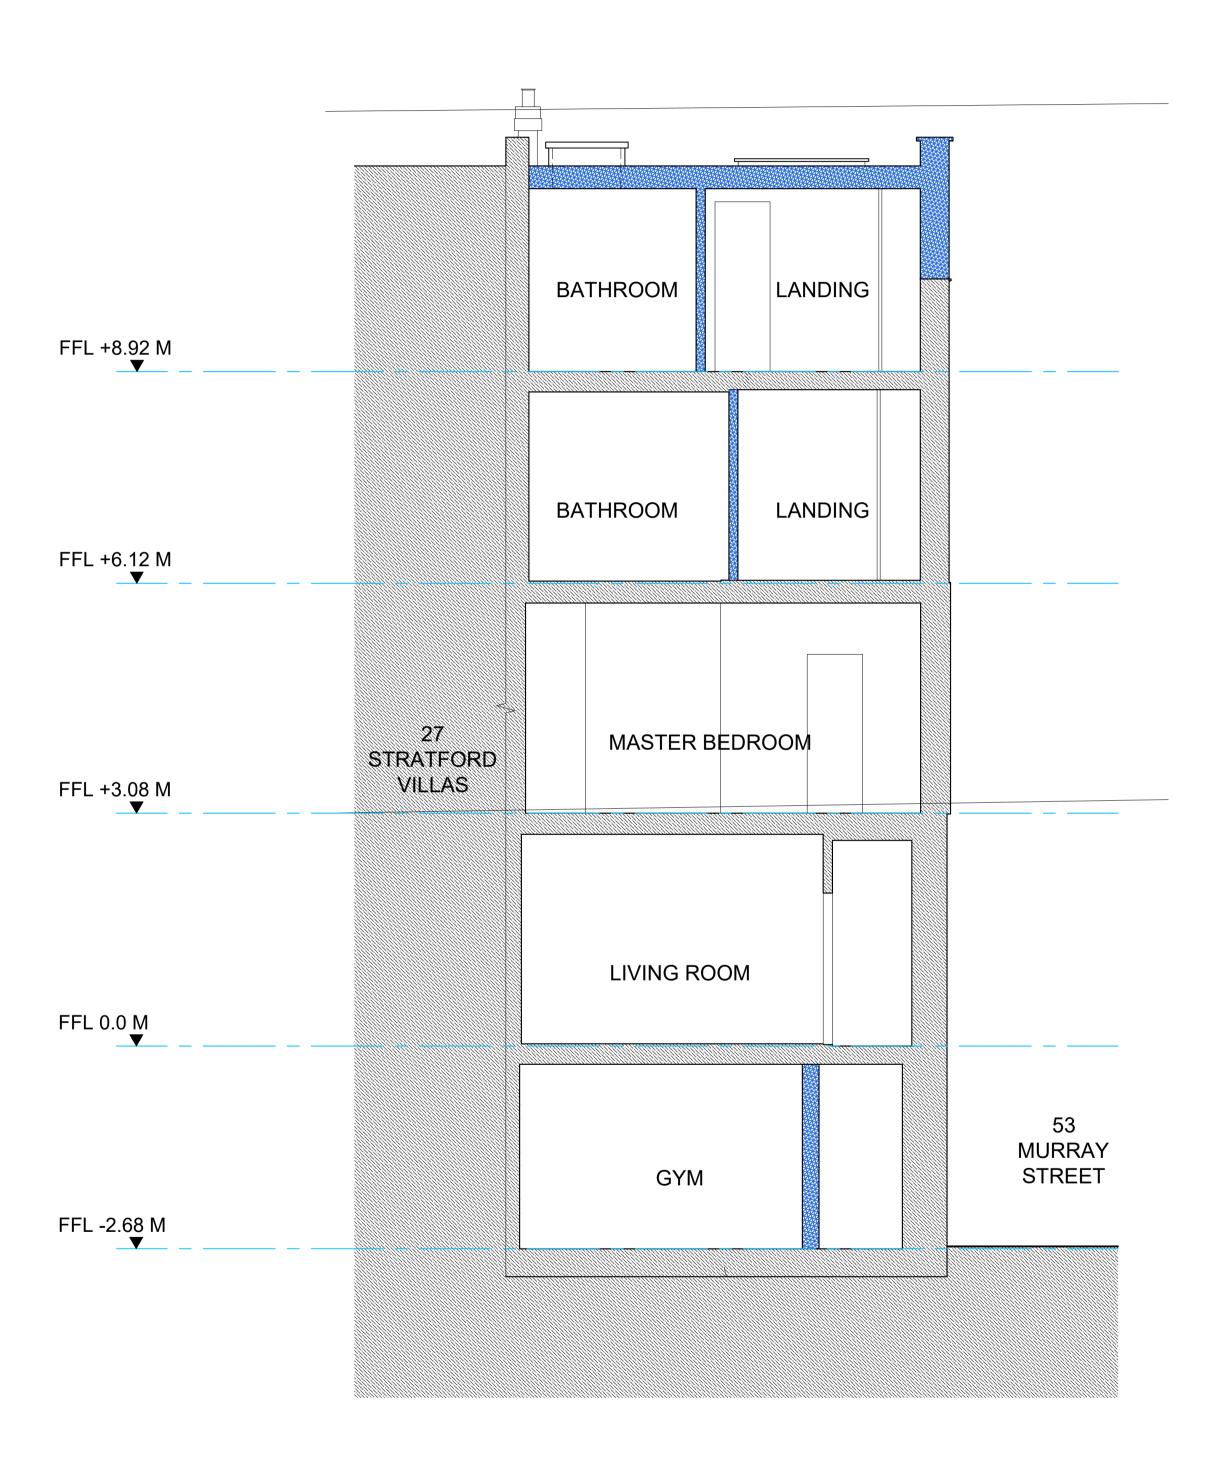

01 PROPOSED SECTION C-C SC-107 1:50@A1 / 1:100@A3

ALL DIMENSIONS MUST BE CHECKED ON SITE INFORM THE ARCHITECT OF ANY DISCREPANCIES PRIOR TO CONSTRUCTION

GENERAL NOTES
THIS DRAWING IS THE PROPERTY OF PAUL CAHILLANE STUDIO (PCS), RESERVED BY THEM AND THE DRAWING IS ISSUED ON THE CONDITION THAT IT IS NOT COPIED, REPRODUCED, RETAINED OR DISCLOSED TO ANY UNAUTHORIZED PERSON, EITHER WHOLLY OR IN PART WITHOUT THE CONSENT IN WRITING OF PCS.

29 STRATFORD VILLAS LB CAMDEN LONDON NW1 9SE

PROPOSED SECTION C-C

SCALE 1:50@A1 DATE 15/12/21 DRAWN PC A1 SHEET

PLANNING

PROJECT NO DRAWING TYPE NUMBER REV PCS 2206 02SC 107 P02