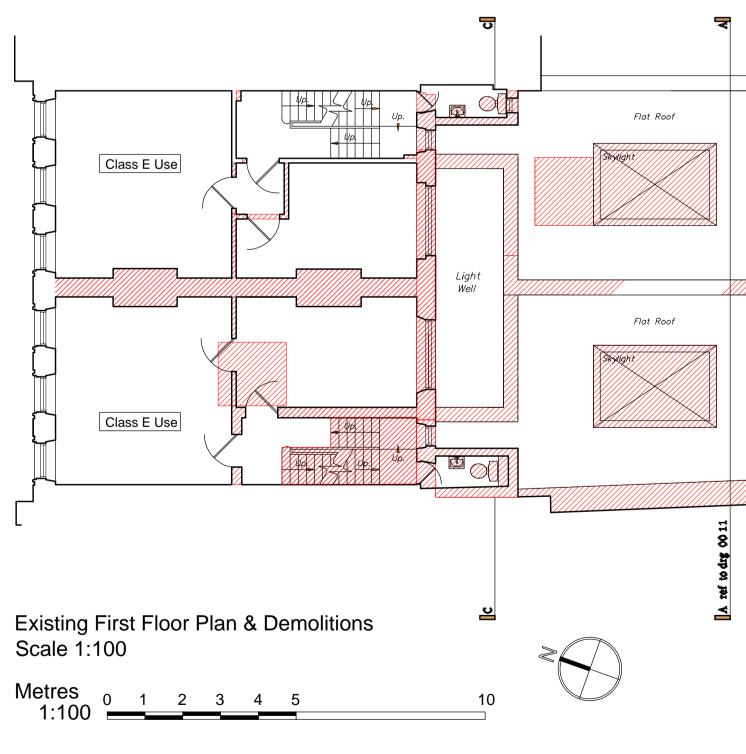

cedence over scaled dimensions.

Contractor, sub-contractor or supplier shall immediately advise the architect / quantity surveyor of the effect upon programme and cost of any alterations to the proposed works shown on this drawing.

All materials, components and workmanship to comply with the relevant British Standarts, Codes of Practice and appropriate manufacturers' recommendations that from time to time shall apply.

This drawing superseeds all previous issues of the same drawing number with earlier revisions.

This drawing and design is copyright to Tal Arc Ltd and remains the property of Tal Arc Ltd, and as such the contents must not be disclosed to anyone or reproduced in any way without prior consent from Tal Arc Ltd.



## Existing Second Floor Plan & Demolitions Scale 1:100











|                                                  |                                   |              |                      | A1 SHEET                                    |
|--------------------------------------------------|-----------------------------------|--------------|----------------------|---------------------------------------------|
| ZONE<br>A                                        | DISCIPLINE<br>ARCHITECTURE        |              | STATUS<br>PLANNING   | TAL ARC LTD.                                |
| LEVEL<br>A                                       | DRAWING NUMBER<br>36-37GRS-PP2-02 |              | REVISION             |                                             |
| PAPER SIZE                                       | PAPER SIZE A1 SHEET               |