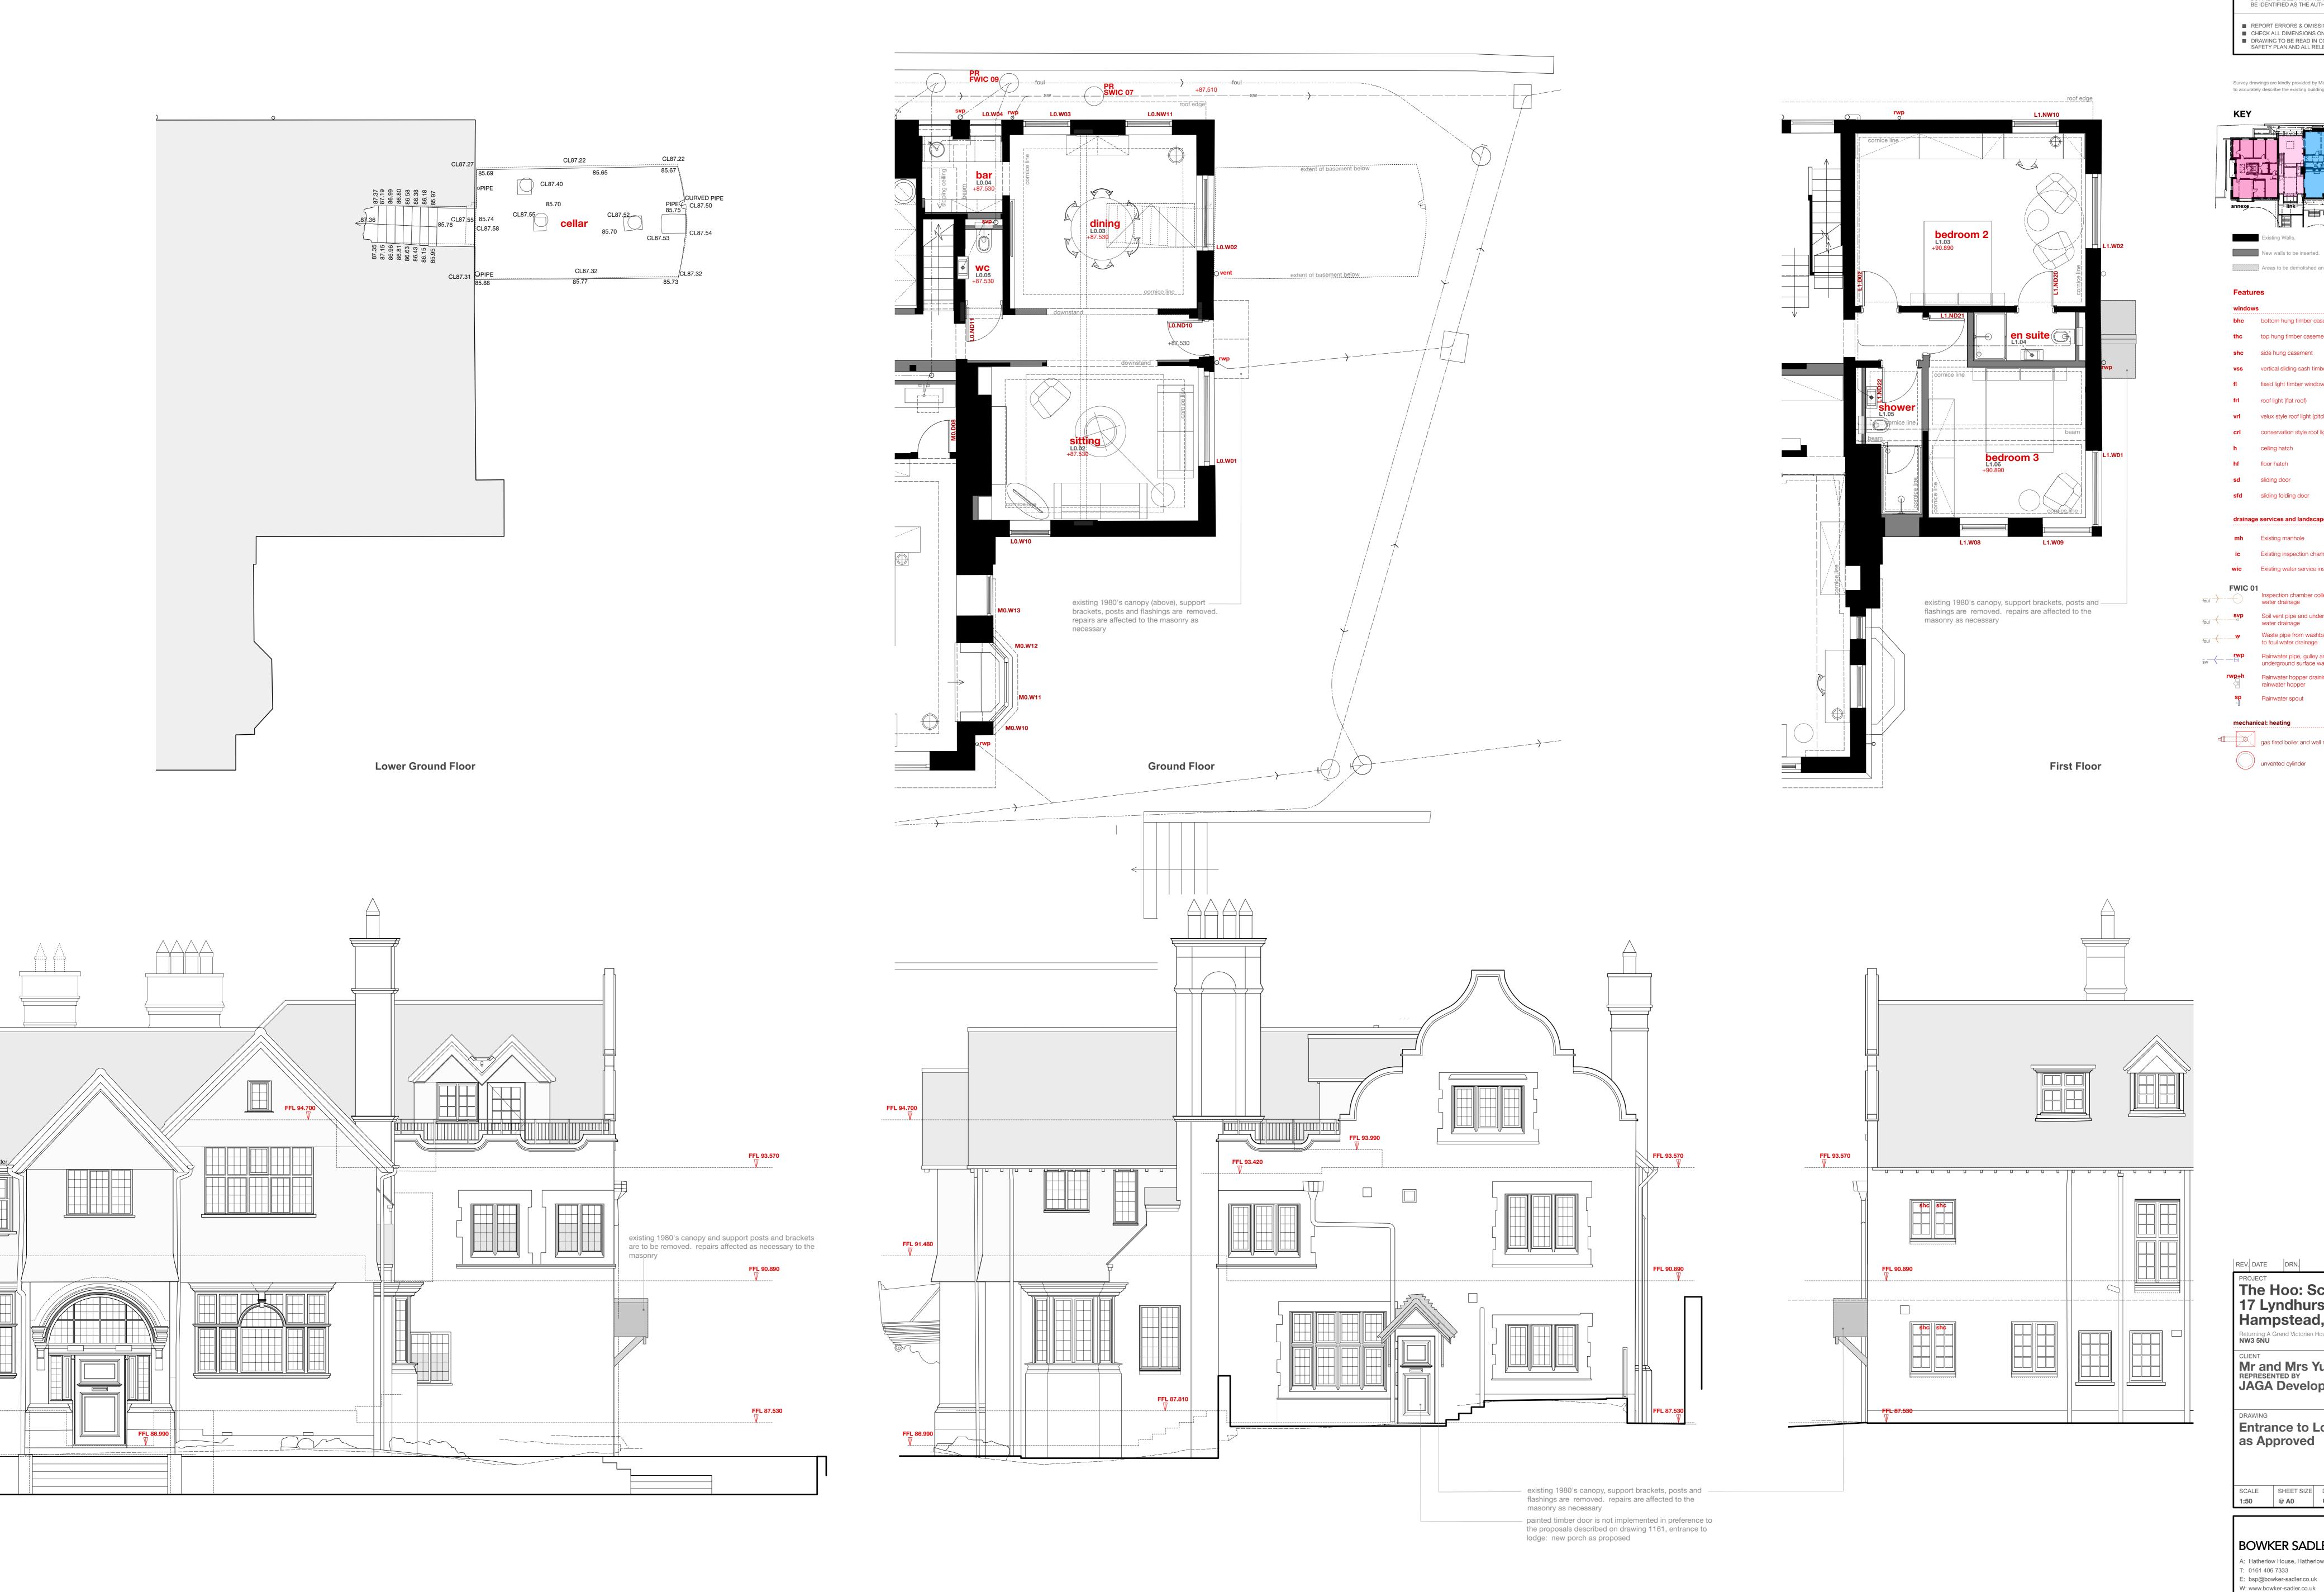

Areas to be demolished and removed.

**bhc** bottom hung timber casement window thc top hung timber casement window

**shc** side hung casement

vss vertical sliding sash timber window **fl** fixed light timber window

frl roof light (flat roof) vrl velux style roof light (pitched roof)

crl conservation style roof light (pitched roof)

h ceiling hatch hf floor hatch

**sd** sliding door

**sfd** sliding folding door

drainage services and landscape

ic Existing inspection chamber wic Existing water service inspection chamber

FWIC 01
Inspection chamber collecting foul water drainage

Soil vent pipe and underground foul water drainage

Waste pipe from washbasin/shower to foul water drainage Rainwater pipe, gulley and underground surface water drainage

rwp+h Rainwater hopper draining into rainwater hopper

Sp Rainwater spout

mechanical: heating

gas fired boiler and wall mounted flue

unvented cylinder

REV. DATE DRN.

The Hoo: Scheme 2 17 Lyndhurst Gardens, Hampstead, London

Principal Elevation: North 1061 19013

FOR PLANNING

**Principal Elevation: South**