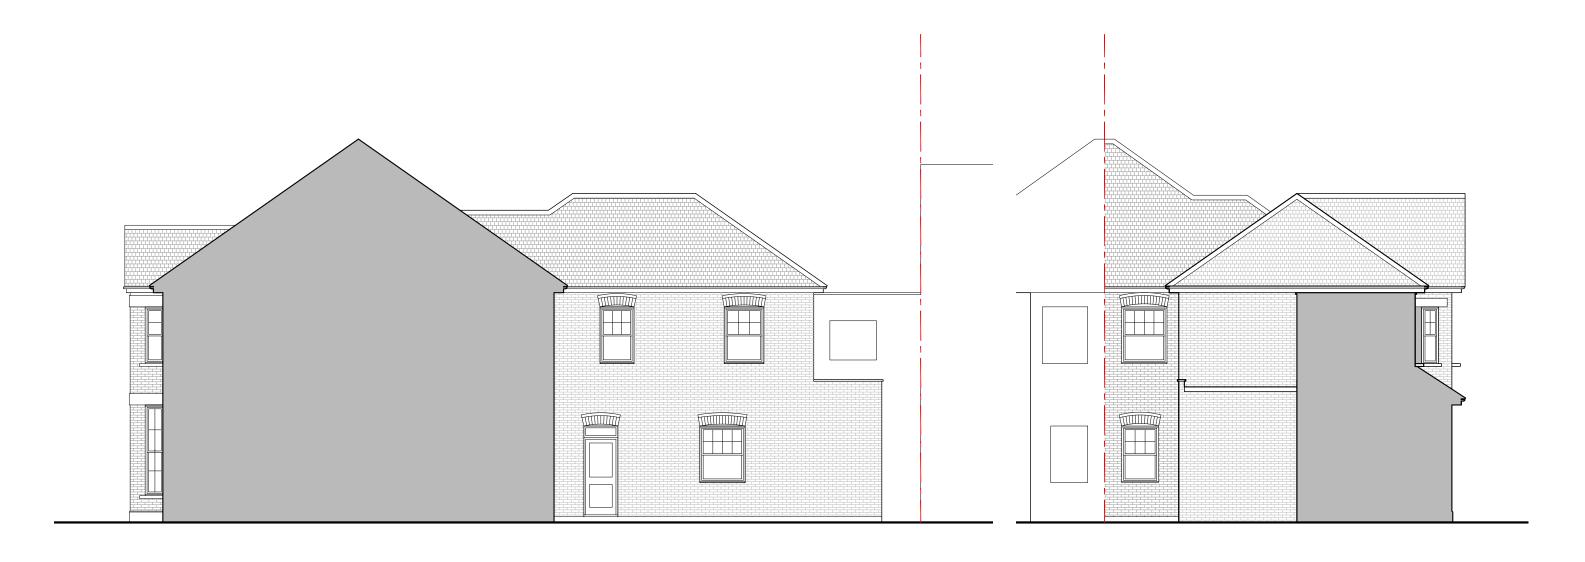

Minster ROAD

Proposed Front Elevation Scale 1:100 @ A3

SARRE ROAD

Proposed Side (West) Elevation Scale 1:100 @ A3

| 1414ENIT                                                                        | Rev. | Description | Date | Signed Checker | A3 Scale Date             | I .          | Drawn by | Checked by |    |             |
|---------------------------------------------------------------------------------|------|-------------|------|----------------|---------------------------|--------------|----------|------------|----|-------------|
| COMMENT                                                                         |      |             |      |                | 1:100 08  Drawing Title   | 08.07.22     | SS       | ME         |    | NM          |
| neral Notes:                                                                    |      |             |      |                | Proposed Flev             | evations     |          |            |    |             |
| HIS DRAWING HAS BEEN PREPARED BY MICHAEL ALES ARCHITECTS AND THE DATA CONTAINED |      |             |      |                | Proposed Elev<br>OPTION B | evations     |          |            |    | ARCHITE     |
| HEREIN MAY BE USED OR REPRODUCED ONLY                                           |      |             |      |                | Project<br>67 Minster Roa | oad          |          |            | ١Ħ | Project no. |
| WITH MICHAEL EALES ARCHITECTS' APPROVAL.                                        |      |             |      |                | West Hampstead,           | ad, London N | NW2 3SJ  |            | П  | 22/179      |

Proposed Rear Elevation Scale 1:100 @ A3

| Notes: | Drawing Title                                                   | D BY MICHAEL  Proposed Elevations OPTION B | INFORMATION    | Rev. Description Date Signed Checked | A3 Scale |
|--------|-----------------------------------------------------------------|--------------------------------------------|----------------|--------------------------------------|----------|
|        | AWING HAS BEEN PREPARED BY MICHAEL Proposed Elevations OPTION B | CONTAINED Project                          | ieneral Notes: |                                      |          |