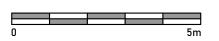

Minster ROAD

Proposed Front Elevation Scale 1:100 @ A3

SARRE ROAD

Proposed Side (West) Elevation Scale 1:100 @ A3

| 1414ENIT                                                                        | Rev. | Description | Date | Signed Checker | A3 Scale Date             | I .          | Drawn by | Checked by |    |             |
|---------------------------------------------------------------------------------|------|-------------|------|----------------|---------------------------|--------------|----------|------------|----|-------------|
| COMMENT                                                                         |      |             |      |                | 1:100 08  Drawing Title   | 08.07.22     | SS       | ME         |    | NM          |
| neral Notes:                                                                    |      |             |      |                | Proposed Flev             | evations     |          |            |    |             |
| HIS DRAWING HAS BEEN PREPARED BY MICHAEL ALES ARCHITECTS AND THE DATA CONTAINED |      |             |      |                | Proposed Elev<br>OPTION B | evations     |          |            |    | ARCHITE     |
| HEREIN MAY BE USED OR REPRODUCED ONLY                                           |      |             |      |                | Project<br>67 Minster Roa | oad          |          |            | ١Ħ | Project no. |
| WITH MICHAEL EALES ARCHITECTS' APPROVAL.                                        |      |             |      |                | West Hampstead,           | ad, London N | NW2 3SJ  |            | П  | 22/179      |

Proposed Rear Elevation Scale 1:100 @ A3

| Notes: | Drawing Title                                                   | D BY MICHAEL  Proposed Elevations OPTION B | INFORMATION    | Rev. Description Date Signed Checked | A3 Scale |
|--------|-----------------------------------------------------------------|--------------------------------------------|----------------|--------------------------------------|----------|
|        | AWING HAS BEEN PREPARED BY MICHAEL Proposed Elevations OPTION B | CONTAINED Project                          | ieneral Notes: |                                      |          |