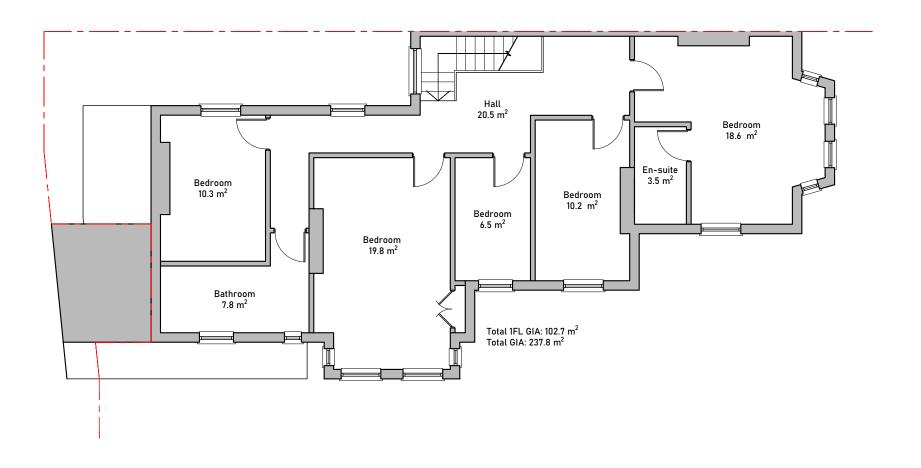

| Issued For                                | Rev. | Description Date | Signed | Checked | A3 Scale                | Date         | Drawn by | Checked by | ı     |         |                           |
|-------------------------------------------|------|------------------|--------|---------|-------------------------|--------------|----------|------------|-------|---------|---------------------------|
| INFORMATION                               |      |                  |        |         | 1:100                   | 08.07.22     | SS       | ME         | II N  | . 1     | $\mathbf{A} = \mathbf{A}$ |
| General Notes:                            |      |                  |        |         | Drawing Title           |              |          |            | ıl I' | VI      |                           |
| THIS DRAWING HAS BEEN PREPARED BY MICHAEL |      |                  |        |         | Existing Pla            | ans          |          |            | II 🔭  | •       | · - —                     |
| EALES ARCHITECTS AND THE DATA CONTAINED   |      |                  |        |         |                         |              |          |            | A     | RCHIT   | RCHITECTS                 |
| HEREIN MAY BE USED OR REPRODUCED ONLY     |      |                  |        |         | Project<br>67 Minster F | Road         |          |            | Proje | ect no. | ect no.                   |
| WITH MICHAEL EALES ARCHITECTS' APPROVAL.  |      |                  |        |         | West Hampste            | tead, London | NW2 3SJ  |            | 2     | 2/179   | 2/179                     |