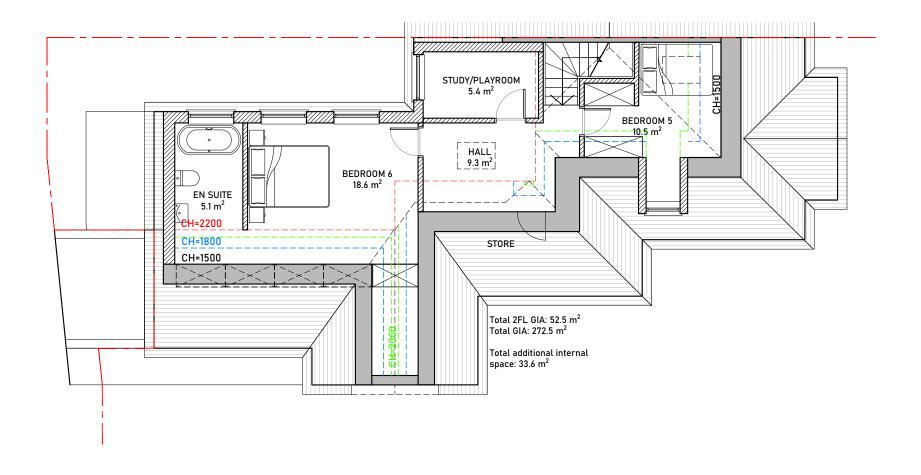

| ANACNIT                                  | Rev | v. Description | Date | Signed | Checked | A3 Scale             | Date          | Drawn by | Checked by | 1         | _         |                 |
|------------------------------------------|-----|----------------|------|--------|---------|----------------------|---------------|----------|------------|-----------|-----------|-----------------|
| MMENT                                    |     |                |      |        |         | 1:100                | 08.07.22      | 55       | ME         | IJN.      | Λ         | 1 =             |
| al Notes:                                | ſ   |                |      |        |         | Drawing Title        |               |          |            | '         | VI        | $\mathbf{VI} =$ |
| IS DRAWING HAS BEEN PREPARED BY MICHAEL  |     |                |      |        |         | Proposed<br>OPTION B | Plans         |          |            | -         |           | ·               |
| ALES ARCHITECTS AND THE DATA CONTAINED   |     |                |      |        |         | OPTION B             | <b>i</b>      |          |            | ^         | RCHIT     | RCHITECTS       |
| HEREIN MAY BE USED OR REPRODUCED ONLY    |     |                |      |        |         | Project<br>67 Minste | r Road        |          |            | Pro       | oject no. | oject no.       |
| /ITH MICHAEL EALES ARCHITECTS' APPROVAL. |     |                |      |        |         |                      | istead Londor | NW2 3S.I |            | $\prod 2$ | 2/179     | 2/179           |