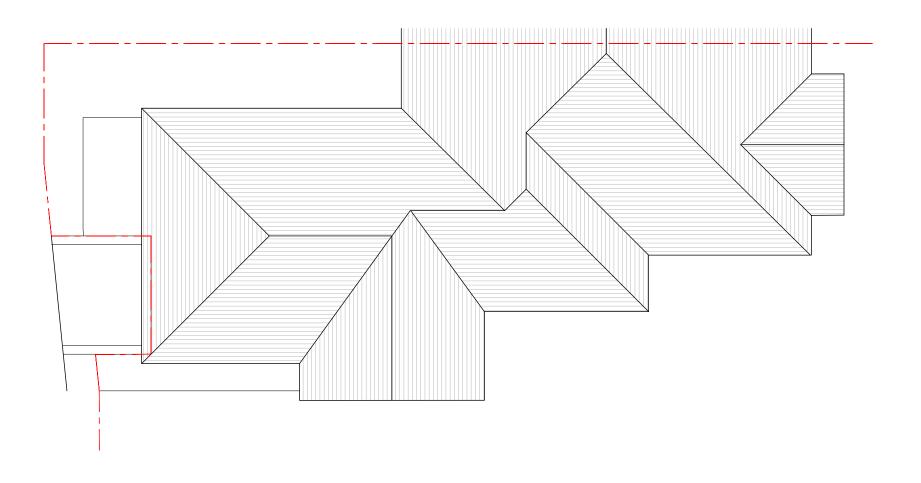

| ANACNIT                                  | Rev | v. Description | Date | Signed | Checked | A3 Scale             | Date          | Drawn by | Checked by | 1         | _         |                 |
|------------------------------------------|-----|----------------|------|--------|---------|----------------------|---------------|----------|------------|-----------|-----------|-----------------|
| MMENT                                    |     |                |      |        |         | 1:100                | 08.07.22      | 55       | ME         | IJN.      | Λ         | 1 =             |
| al Notes:                                | ſ   |                |      |        |         | Drawing Title        |               |          |            | '         | VI        | $\mathbf{VI} =$ |
| IS DRAWING HAS BEEN PREPARED BY MICHAEL  |     |                |      |        |         | Proposed<br>OPTION B | Plans         |          |            | -         |           | ·               |
| ALES ARCHITECTS AND THE DATA CONTAINED   |     |                |      |        |         | OPTION B             | <b>i</b>      |          |            | ^         | RCHIT     | RCHITECTS       |
| HEREIN MAY BE USED OR REPRODUCED ONLY    |     |                |      |        |         | Project<br>67 Minste | r Road        |          |            | Pro       | oject no. | oject no.       |
| /ITH MICHAEL EALES ARCHITECTS' APPROVAL. |     |                |      |        |         |                      | istead Londor | NW2 3S.I |            | $\prod 2$ | 2/179     | 2/179           |

| 41.451.5                                                          | Rev. | Description | Date | Signed | Checked | A3 Scale          | Date                     | Drawn by | Checked by |      |            |              |                                                |                                         |                                |
|-------------------------------------------------------------------|------|-------------|------|--------|---------|-------------------|--------------------------|----------|------------|------|------------|--------------|------------------------------------------------|-----------------------------------------|--------------------------------|
| MMENT                                                             |      |             |      |        |         | 1:100             | 08.07.22                 | SS       | ME         | IJN. | Λ          | / _          | <b>1</b> — au                                  | Quickbury                               | Quickbury Farr<br>Sawbridgewor |
| es:                                                               |      |             |      |        |         | Drawing Title     |                          |          |            |      | VI         | VI T         |                                                |                                         | CM21 9HY<br>T - 07764 496      |
|                                                                   |      |             |      |        |         | Proposed          | d Plans                  |          |            | ∥ •  | <b>V</b> I | <b>*</b> • — | <b>*</b> • • • • • • • • • • • • • • • • • • • | Y 1 1 1 1 1 1 1 1 1 1 1 1 1 1 1 1 1 1 1 | E -info@me-ar                  |
| WING HAS BEEN PREPARED BY MICHAEL CHITECTS AND THE DATA CONTAINED |      |             |      |        |         | Proposed OPTION B | 3                        |          |            | А    | RCHIT      | RCHITECT     | RCHITECTS                                      | RCHITECTS                               | RCHITECTS                      |
| EIN MAY BE USED OR REPRODUCED ONLY                                |      |             |      |        |         | Project           |                          |          |            | 1=   |            |              |                                                |                                         |                                |
| MICHAEL EALES ARCHITECTS' APPROVAL.                               |      |             |      |        |         | 67 Minster        | er Road<br>ostead London |          |            |      | oject no.  | •            | •                                              |                                         |                                |

| MENT                                                                | Rev. Description | Date Signed Check | A3 Scale         Date         Drawn by         Checked by           1:100         08.07.22         SS         ME |           | 1     | <u></u> |
|---------------------------------------------------------------------|------------------|-------------------|------------------------------------------------------------------------------------------------------------------|-----------|-------|---------|
| lotes:                                                              |                  |                   | Drawing Title                                                                                                    |           | M     |         |
| HAS BEEN PREPARED BY MICHAEL                                        |                  |                   | Proposed Plans OPTION B                                                                                          | A R C     | ніт   | HITECTS |
| ARCHITECTS AND THE DATA CONTAINED  N MAY BE USED OR REPRODUCED ONLY |                  |                   | Project<br>67 Minster Road                                                                                       | Project r | no.   | no.     |
| ICHAEL EALES ARCHITECTS' APPROVAL.                                  |                  |                   | West Hampstead London NW2 3S.I                                                                                   | 1 2       | 2/179 | 2/179   |