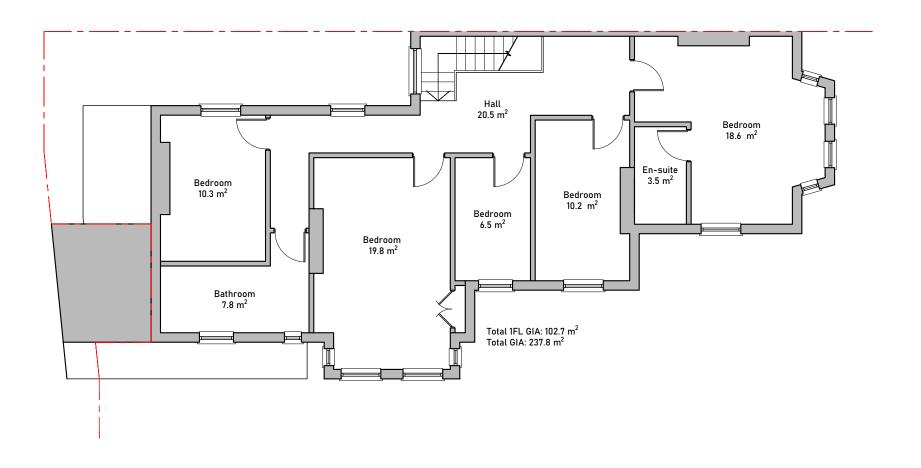

ordshii CM21 9HY         |
| General Notes: THIS DRAWING HAS BEEN PREPARED BY MICHAEL |          |             |      |        |         | Existing Plans                 | T - 07764 496 345 E -info@me-architects.co.uk |
| EALES ARCHITECTS AND THE DATA CONTAINED                  |          |             |      |        |         | Project                        | ARCHITECTS                                    |
| HEREIN MAY BE USED OR REPRODUCED ONLY                    |          |             |      |        |         | 67 Minster Road                | Project no. Drawing no. R                     |
| WITH MICHAEL EALES ARCHITECTS' APPROVAL.                 |          |             |      |        |         | West Hamnetead London NW2 3S I | 22/179 1101                                   |







|                                         | ssued For                                                                      | Rev. Description Date Signed C | A3 Scale Date Drawn by Checked                    |
|-----------------------------------------|--------------------------------------------------------------------------------|--------------------------------|---------------------------------------------------|
| eneral Notes:  Existing Plans           | INFURMATION                                                                    | <b>_</b>                       |                                                   |
| HE PRAWING HAS BEEN PREPARED BY MICHAEL | eneral Notes:                                                                  | $\neg$                         |