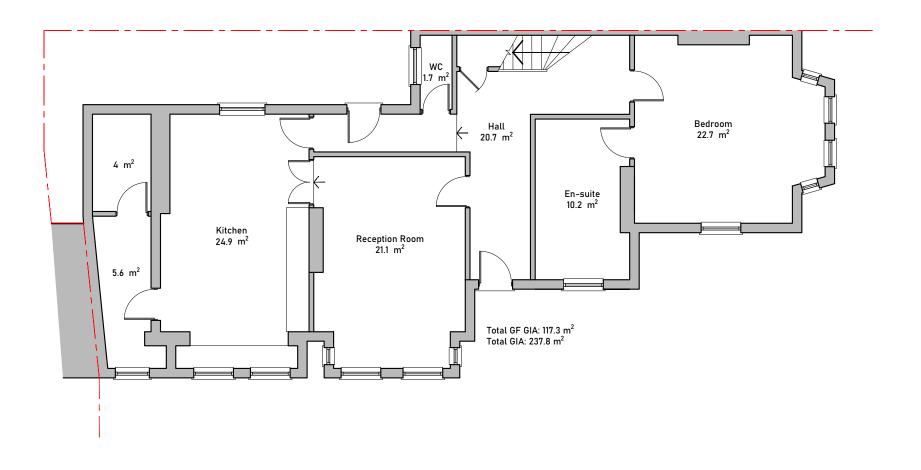

| INFORMATION                                              | Rev      | Description | Date | Signed | Checked | A3 Scale                       | Quickbury Farm, Hatfield He                   |
|----------------------------------------------------------|----------|-------------|------|--------|---------|--------------------------------|-----------------------------------------------|
|                                                          | 1  <br>1 |             |      |        |         | Drawing Title                  | Sawbridgeworth, Hertfordshii CM21 9HY         |
| General Notes: THIS DRAWING HAS BEEN PREPARED BY MICHAEL |          |             |      |        |         | Existing Plans                 | T - 07764 496 345 E -info@me-architects.co.uk |
| EALES ARCHITECTS AND