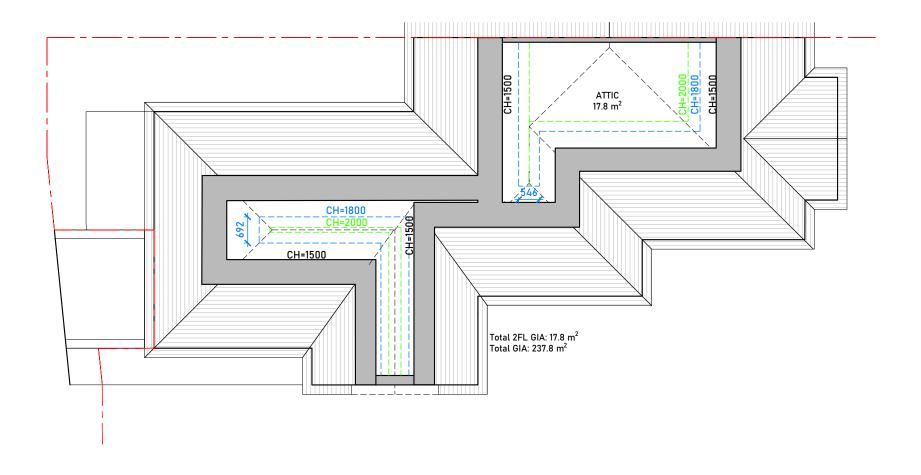

| ANACNIT                                  | Rev | v. Description | Date | Signed | Checked | A3 Scale             | Date          | Drawn by | Checked by | 1         | _         |                 |
|------------------------------------------|-----|----------------|------|--------|---------|----------------------|---------------|----------|------------|-----------|-----------|-----------------|
| MMENT                                    |     |                |      |        |         | 1:100                | 08.07.22      | 55       | ME         | IJN.      | Λ         | 1 =             |
| al Notes:                                | ſ   |                |      |        |         | Drawing Title        |               |          |            | '         | VI        | $\mathbf{VI} =$ |
| IS DRAWING HAS BEEN PREPARED BY MICHAEL  |     |                |      |        |         | Proposed<br>OPTION B | Plans         |          |            | -         |           | ·               |
| ALES ARCHITECTS AND THE DATA CONTAINED   |     |                |      |        |         | OPTION B             | <b>i</b>      |          |            | ^         | RCHIT     | RCHITECTS       |
| HEREIN MAY BE USED OR REPRODUCED ONLY    |     |                |      |        |         | Project<br>67 Minste | r Road        |          |            | Pro       | oject no. | oject no.       |
| /ITH MICHAEL EALES ARCHITECTS' APPROVAL. |     |                |      |        |         |                      | istead Londor | NW2 3S.I |            | $\prod 2$ | 2/179     | 2/179           |

| 41.451.5                                                          | Rev. | Description | Date | Signed | Checked | A3 Scale          | Date                     | Drawn by | Checked by |      |            |              |                                                |                                         |                                |
|-------------------------------------------------------------------|------|-------------|------|--------|---------|-------------------|--------------------------|----------|------------|------|------------|--------------|------------------------------------------------|-----------------------------------------|--------------------------------|
| MMENT                                                             |      |             |      |        |         | 1:100             | 08.07.22                 | SS       | ME         | IJN. | Λ          | / _          | <b>1</b> — au                                  | Quickbury                               | Quickbury Farr<br>Sawbridgewor |
| es:                                                               |      |             |      |        |         | Drawing Title     |                          |          |            |      | VI         | VI T         |                                                |                                         | CM21 9HY<br>T - 07764 496      |
|                                                                   |      |             |      |        |         | Proposed          | d Plans                  |          |            | ∥ •  | <b>V</b> I | <b>*</b> • — | <b>*</b> • • • • • • • • • • • • • • • • • • • | Y 1 1 1 1 1 1 1 1 1 1 1 1 1 1 1 1 1 1 1 | E -info@me-ar                  |
| WING HAS BEEN PREPARED BY MICHAEL CHITECTS AND THE DATA CONTAINED |      |             |      |        |         | Proposed OPTION B | 3                        |          |            | А    | RCHIT      | RCHITECT     | RCHITECTS                                      | RCHITECTS                               | RCHITECTS                      |
| EIN MAY BE USED OR REPRODUCED ONLY                                |      |             |      |        |         | Project           |                          |          |            | 1=   |            |              |                                                |                                         |                                |
| MICHAEL EALES ARCHITECTS' APPROVAL.                               |      |             |      |        |         | 67 Minster        | er Road<br>ostead London |          |            |      | oject no.  | •            | •                                              |                                         |                                |

| MENT                                                                | Rev. Description | Date Signed Check | A3 Scale         Date         Drawn by         Checked by           1:100         08.07.22         SS         ME |           | 1     | <u></u> |
|---------------------------------------------------------------------|------------------|-------------------|------------------------------------------------------------------------------------------------------------------|-----------|-------|---------|
| lotes:                                                              |                  |                   | Drawing Title                                                                                                    |           | M     |         |
| HAS BEEN PREPARED BY MICHAEL                                        |                  |                   | Proposed Plans OPTION B                                                                                          | A R C     | ніт   | HITECTS |
| ARCHITECTS AND THE DATA CONTAINED  N MAY BE USED OR REPRODUCED ONLY |                  |                   | Project<br>67 Minster Road                                                                                       | Project r | no.   | no.     |
| ICHAEL EALES ARCHITECTS' APPROVAL.                                  |                  |                   | West Hampstead London NW2 3S.I                                                                                   | 1 2       | 2/179 | 2/179   |