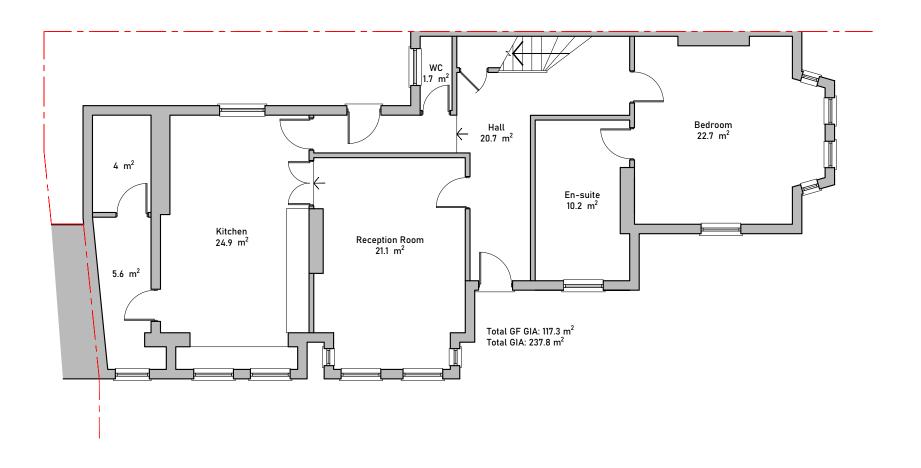

| ANACNIT                                  | Rev | v. Description | Date | Signed | Checked | A3 Scale             | Date          | Drawn by | Checked by | 1         | _         |                 |
|------------------------------------------|-----|----------------|------|--------|---------|----------------------|---------------|----------|------------|-----------|-----------|-----------------|
| MMENT                                    |     |                |      |        |         | 1:100                | 08.07.22      | 55       | ME         | IJN.      | Λ         | 1 =             |
| al Notes:                                | ſ   |                |      |        |         | Drawing Title        |               |          |            | '         | VI        | $\mathbf{VI} =$ |
| IS DRAWING HAS BEEN PREPARED BY MICHAEL  |     |                |      |        |         | Proposed<br>OPTION B | Plans         |          |            | -         |           | ·               |
| ALES ARCHITECTS AND THE DATA CONTAINED   |     |                |      |        |         | OPTION B             | <b>i</b>      |          |            | ^         | RCHIT     | RCHITECTS       |
| HEREIN MAY BE USED OR REPRODUCED ONLY    |     |                |      |        |         | Project<br>67 Minste | r Road        |          |            | Pro       | oject no. | oject no.       |
| /ITH MICHAEL EALES ARCHITECTS' APPROVAL. |     |                |      |        |         |                      | istead Londor | NW2 3S.I |            | $\prod 2$ | 2/179     | 2/179           |

| 41.451.5                                                          | Rev. | Description | Date | Signed | Checked | A3 Scale          | Date                     | Drawn by | Checked by |      |            |              |                                                |                                         |                                |
|-------------------------------------------------------------------|------|-------------|------|--------|---------|-------------------|--------------------------|----------|------------|------|------------|--------------|------------------------------------------------|-----------------------------------------|--------------------------------|
| MMENT                                                             |      |             |      |        |         | 1:100             | 08.07.22                 | SS       | ME         | IJN. | Λ          | / _          | <b>1</b> — au                                  | Quickbury                               | Quickbury Farr<br>Sawbridgewor |
| es:                                                               |      |             |      |        |         | Drawing Title     |                          |          |            |      | VI         | VI T         |                                                |                                         | CM21 9HY<br>T - 07764 496      |
|                                                                   |      |             |      |        |         | Proposed          | d Plans                  |          |            | ∥ •  | <b>V</b> I | <b>*</b> • — | <b>*</b> • • • • • • • • • • • • • • • • • • • | Y 1 1 1 1 1 1 1 1 1 1 1 1 1 1 1 1 1 1 1 | E -info@me-ar                  |
| WING HAS BEEN PREPARED BY MICHAEL CHITECTS AND THE DATA CONTAINED |      |             |      |        |         | Proposed OPTION B | 3                        |          |            | А    | RCHIT      | RCHITECT     | RCHITECTS                                      | RCHITECTS                               | RCHITECTS                      |
| EIN MAY BE USED OR REPRODUCED ONLY                                |      |             |      |        |         | Project           |                          |          |            | 1=   |            |              |                                                |                                         |                                |
| MICHAEL EALES ARCHITECTS' APPROVAL.                               |      |             |      |        |         | 67 Minster        | er Road<br>ostead London |          |            |      | oject no.  | •            | •                                              |                                         |                                |

| MENT                                                                | Rev. Description | Date Signed Check | A3 Scale         Date         Drawn by         Checked by           1:100         08.07.22         SS         ME |           | 1     | <u></u> |
|---------------------------------------------------------------------|------------------|-------------------|------------------------------------------------------------------------------------------------------------------|-----------|-------|---------|
| lotes:                                                              |                  |                   | Drawing Title                                                                                                    |           | M     |         |
| HAS BEEN PREPARED BY MICHAEL                                        |                  |                   | Proposed Plans OPTION B                                                                                          | A R C     | ніт   | HITECTS |
| ARCHITECTS AND THE DATA CONTAINED  N MAY BE USED OR REPRODUCED ONLY |                  |                   | Project<br>67 Minster Road                                                                                       | Project r | no.   | no.     |
| ICHAEL EALES ARCHITECTS' APPROVAL.                                  |                  |                   | West Hampstead London NW2 3S.I                                                                                   | 1 2       | 2/179 | 2/179   |