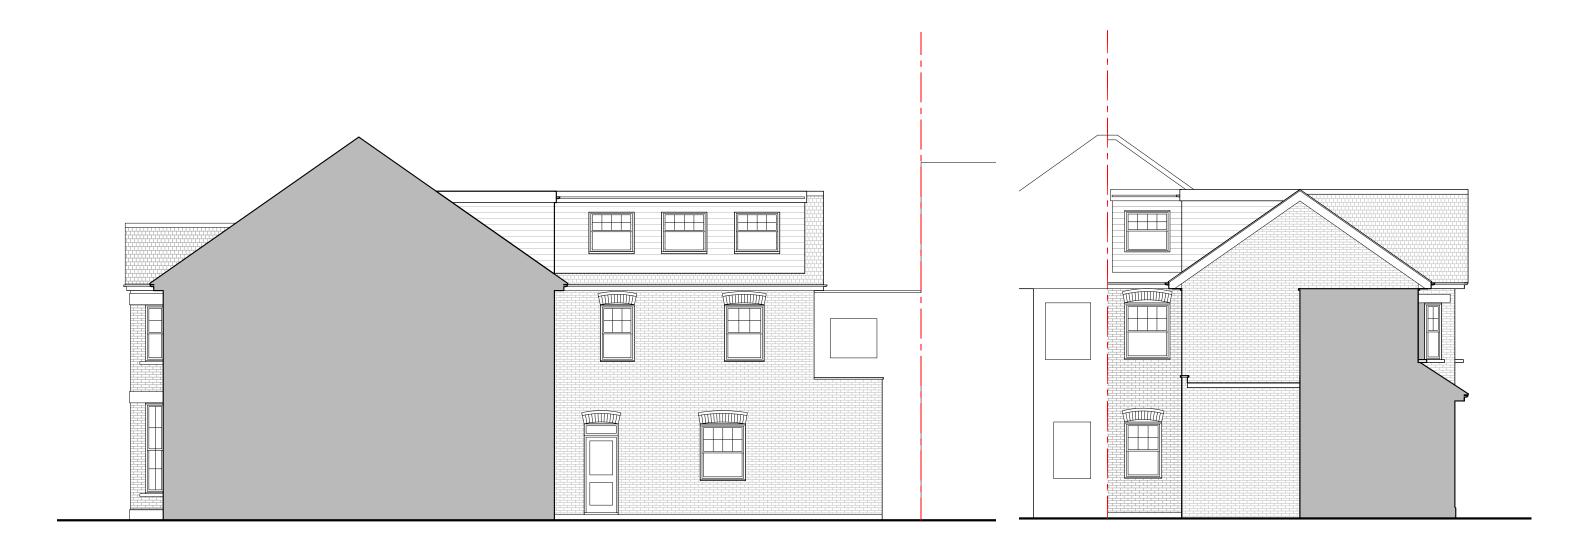

Minster ROAD

SARRE ROAD

Existing Front Elevation Scale 1:100 @ A3 Existing Side (West) Elevation Scale 1:100 @ A3

Existing Rear Elevation Scale 1:100 @ A3 Existing Side (East) Elevation Scale 1:100 @ A3

| Issued For                                                                     | R  | ev. Description | Date | Signed | Checked | A3 Scale Date Drawn by Checked by |                                           |
|--------------------------------------------------------------------------------|----|-----------------|------|--------|---------|-----------------------------------|-------------------------------------------|
| INFORMATION                                                                    | ╛  |                 |      |        |         | 1:100 08.07.22 SS ME              | Quickbury Farm, Hat<br>Sawbridgeworth, He |
| General Notes:                                                                 | ٦l |                 |      |        |         | Drawing Title                     | CM21 9HY<br>T - 07764 496 345             |
| THIS DRAWING HAS BEEN PREPARED BY MICHAEL                                      |    |                 |      |        |         | Existing Elevations               | E -info@me-archited                       |
| EALES ARCHITECTS AND THE DATA CONTAINED                                        |    |                 |      |        |         | Project                           |                                           |
| HEREIN MAY BE USED OR REPRODUCED ONLY WITH MICHAEL EALES ARCHITECTS' APPROVAL. |    |                 |      |        |         | 67 Minster Road                   | Project no. Drawing no.                   |
| WITH MICHAEL EALES ARCHITECTS AFFROVAL.                                        |    |                 |      |        |         | West Hampstead, London NW2 3SJ    | 22/179   1202                             |