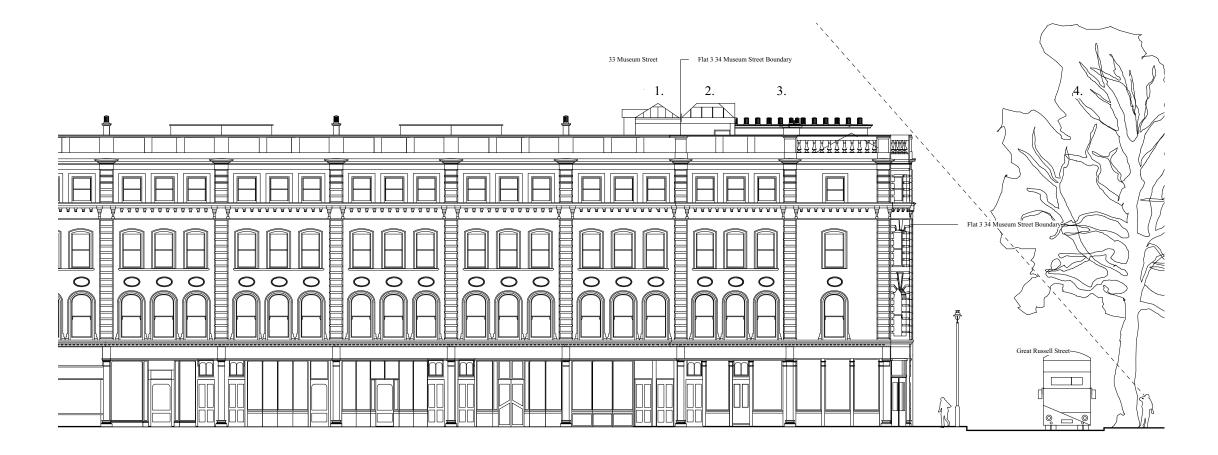

General Notes Drawings for planning purposes only

Sheet Notes

- 1. 33 Museum Street exisiting structure with lead look roof and porch protruding.
- 2. 34 Museum Street proposed roof extension with xonc roof, matching the height of the existing neightbour at 33 Museum Street.
- 3. Stucco and render finish buildings.
- 4. Existing plane trees.

## Museum Street Elevation