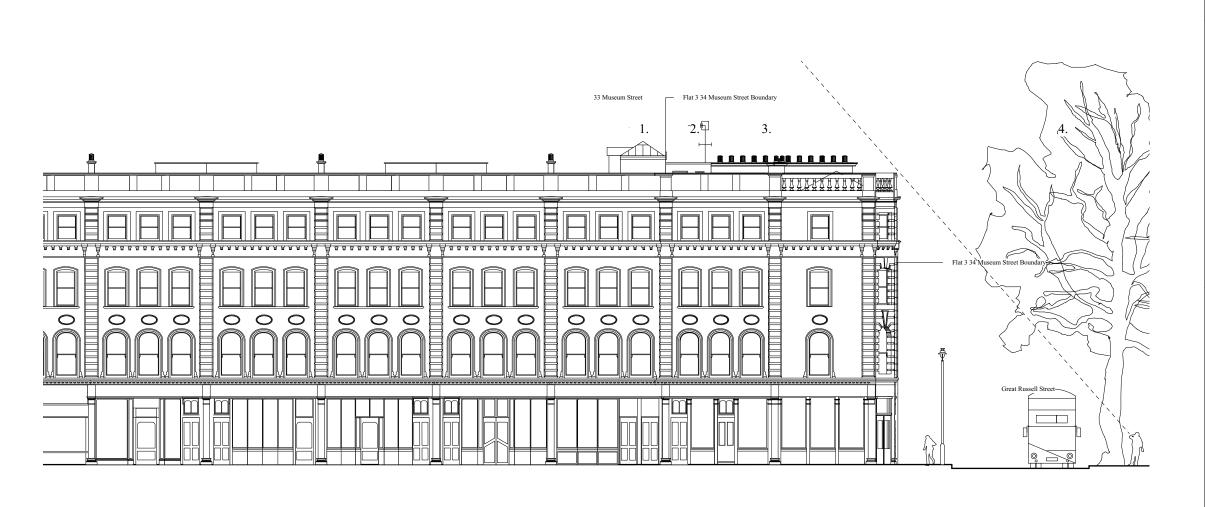

## Sheet Notes

- 1. 33 Museum Street exisiting structure with lead look roof and porch protruding.
- 2. 34 Museum Street existing roof structure monopitch back, with felt roof concrete capping and rendered finish.
- 3. Stucco and render finish buildings.
- 4. Existing plane trees.

0 1 2 3 4 5 M

( 1

Museum Street Elevation
Scale: 1:200