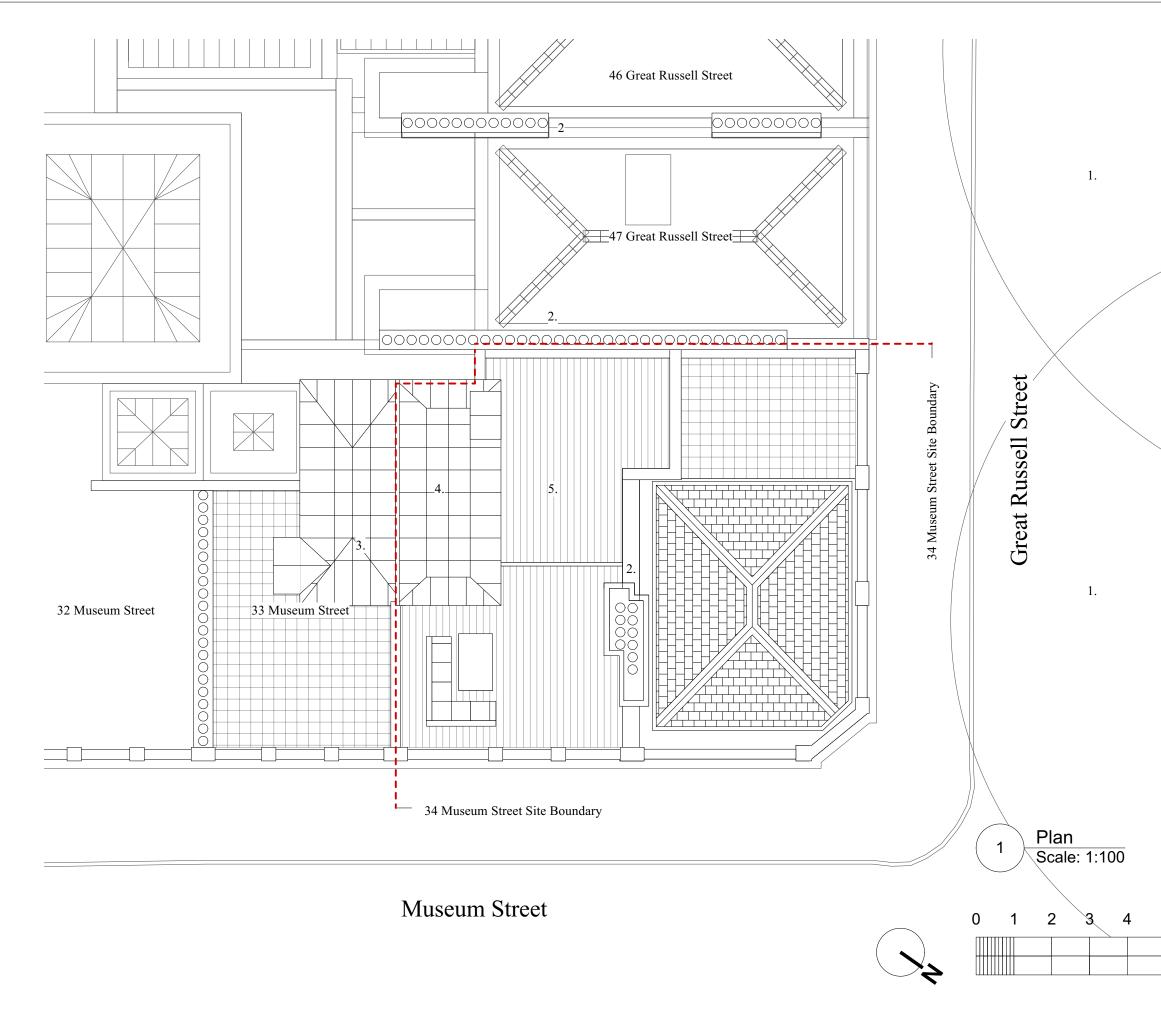

General Notes Drawings for planning purposes only

Sheet Notes

- 1. Tree Canopies
- 2. High and busy rythm of chimneys
- 3. 33 Museum Street Exisiting roof structure, with rendered finish and lead look fibreglass roof.
- 4. Proposed roof plan, finished in standing seam zinc to match the look of 33 Museum Street's structure, and the wider area's lead roof finishes.
- 5. Exisiting roof terrace and deck

| Key             | <i>'</i> :        |                 |                   |     |
|-----------------|-------------------|-----------------|-------------------|-----|
|                 |                   |                 |                   |     |
|                 |                   |                 |                   |     |
|                 |                   |                 |                   |     |
|                 |                   |                 |                   |     |
|                 |                   |                 |                   |     |
|                 |                   |                 |                   |     |
|                 |                   |                 |                   |     |
|                 |                   |                 |                   |     |
|                 |                   | Site Bound      | larv              |     |
|                 |                   |                 |                   |     |
| Rev.            | Date              | Note            |                   |     |
|                 |                   |                 |                   |     |
| Proiect         | : 010-            |                 |                   |     |
| Client:         |                   | abi             |                   |     |
| Site:           | Flat 3, 34        | Museum Street   |                   |     |
| Title:          |                   | GA Roof Plan    |                   |     |
| Scale:          | 1:100             | Sheet Size: A3  | Date:30/09/20     | )22 |
| Drawn           |                   | Checked by:     | Approved by:      |     |
| Job No.<br>010- | Status<br>Stage 3 | Drawing No. & C | Revision<br>A-109 |     |