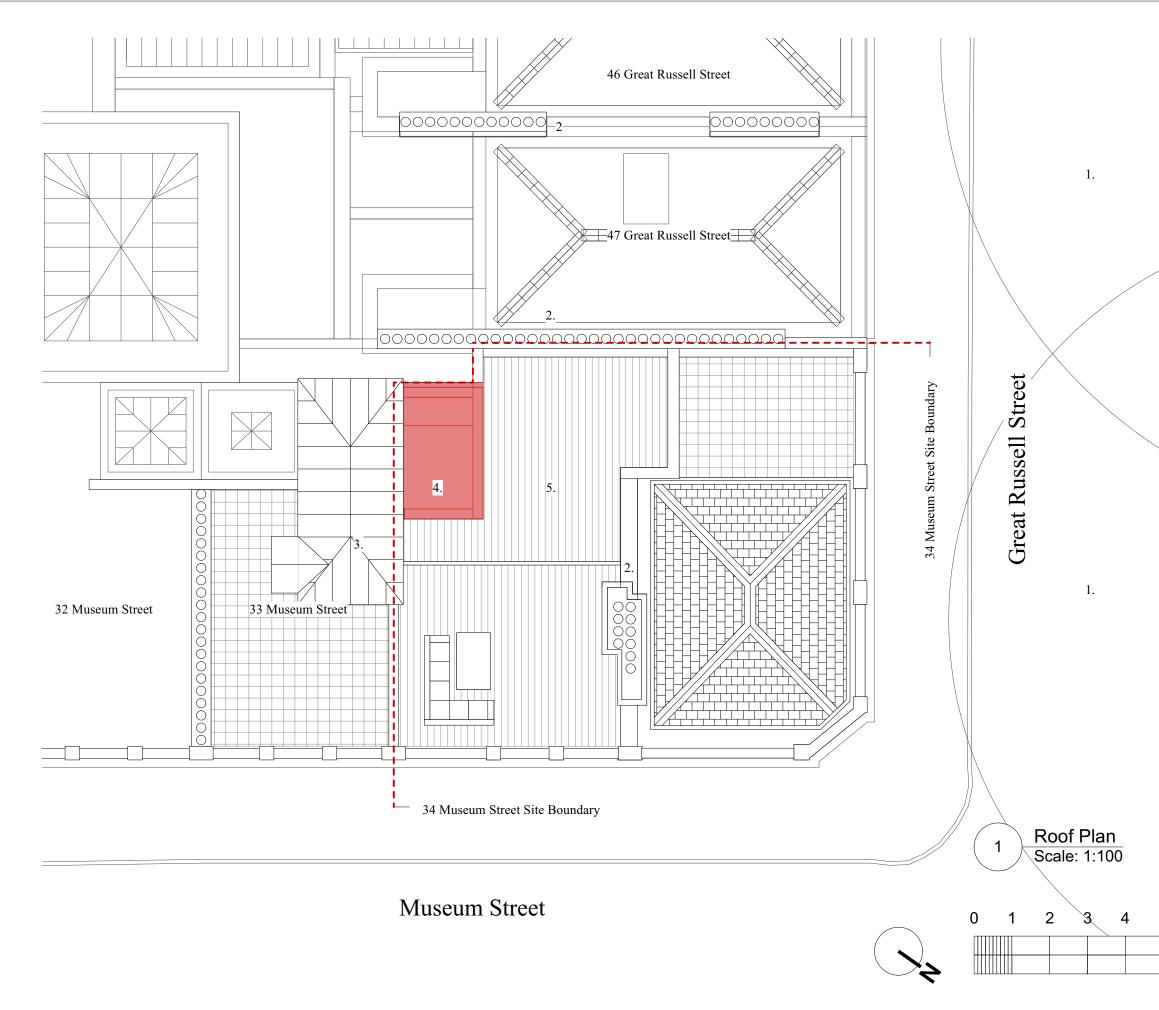

General Notes Drawings for planning purposes only

Sheet Notes

- 1. Tree Canopies
- 2. High and busy rythm of chimneys
- 3. 33 Museum Street Exisiting roof structure, with rendered finish and lead look fibreglass roof.
- 4. Exisiting roof structure, to be demolished.
- 5. Exisiting roof terrace and deck

| Кеу:                                                         |   |
|--------------------------------------------------------------|---|
|                                                              |   |
|                                                              |   |
|                                                              |   |
|                                                              |   |
|                                                              |   |
|                                                              |   |
|                                                              |   |
|                                                              |   |
|                                                              |   |
|                                                              |   |
|                                                              |   |
| Demolition                                                   |   |
| Site Boundary                                                |   |
| Rev. Date Note                                               |   |
|                                                              |   |
|                                                              |   |
|                                                              |   |
| Project: 010-                                                |   |
| Client: Ramin Sabi                                           |   |
| Site: Flat 3, 34 Museum Street                               |   |
| Title: Demolition GA Roof Plan                               |   |
| Scale: 1:100 Sheet Size: A3 Date:30/09/2                     |   |
| Drawn by: Checked by: Approved by                            | 1 |
| Job No. Status Drawing No. & Revision<br>010- Stage 3 GA-108 |   |
| 0,0                                                          |   |