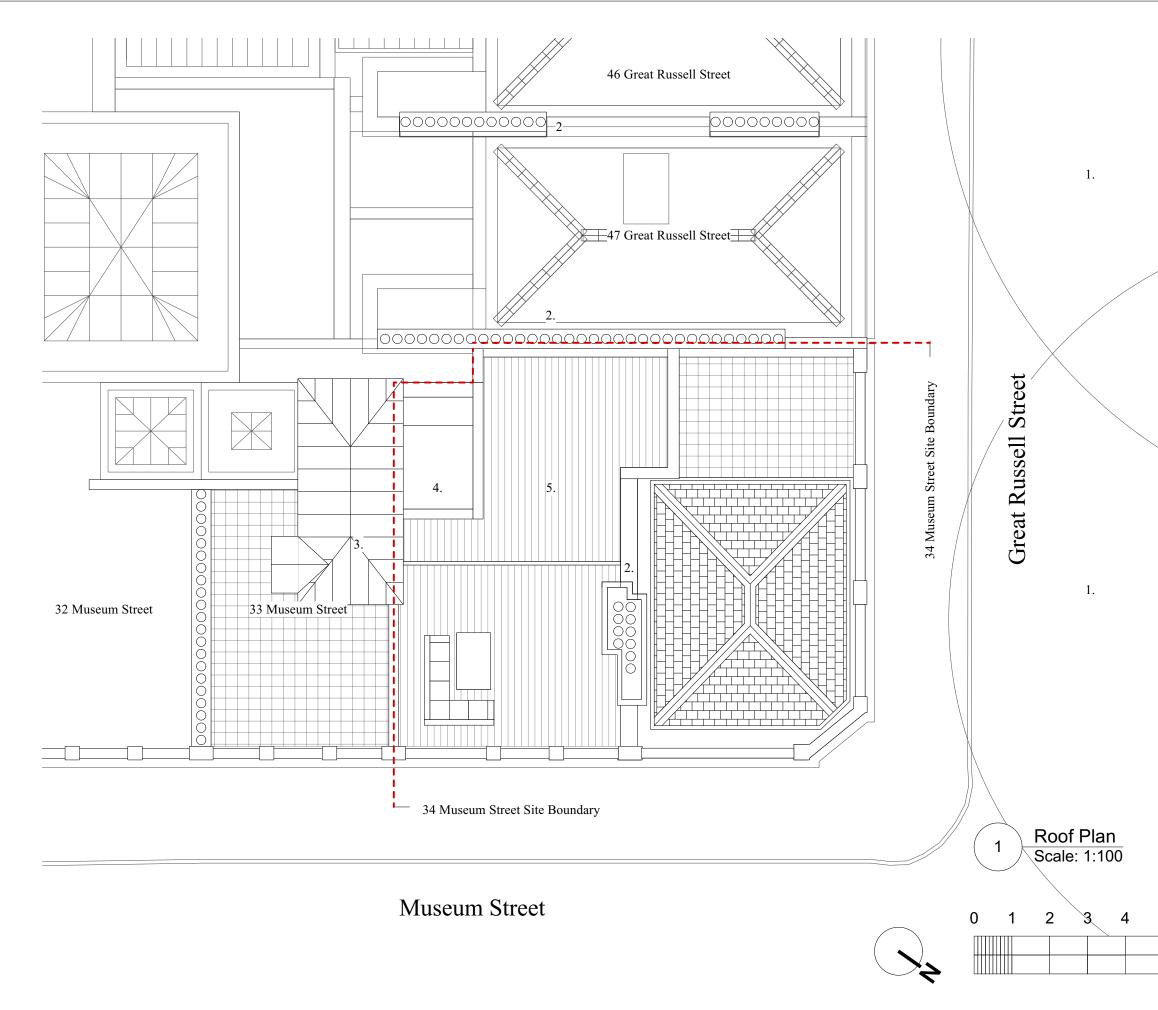

General Notes Drawings for planning purposes only

Sheet Notes

- 1. Tree Canopies
- 2. High and busy rythm of chimneys
- 3. 33 Museum Street Exisiting roof structure, with rendered finish and lead look fibreglass roof.
- 4. Exisiting roof structure, with rendered finish and felt roof.
- 5. Exisiting roof terrace and deck

| Key:                           |                 |                |    |
|--------------------------------|-----------------|----------------|----|
|                                |                 |                |    |
|                                |                 |                |    |
|                                |                 |                |    |
|                                |                 |                |    |
|                                |                 |                |    |
|                                |                 |                |    |
|                                |                 |                |    |
|                                |                 |                |    |
|                                |                 |                |    |
|                                |                 |                |    |
|                                |                 |                |    |
|                                |                 |                |    |
|                                |                 |                |    |
|                                | Site Bound      | lary           |    |
|                                |                 |                |    |
| Rev. Date                      | Note            |                |    |
|                                |                 |                |    |
|                                |                 |                |    |
| Project: 010-                  |                 |                |    |
|                                |                 |                |    |
| Client: Ramin Sabi             |                 |                |    |
| Site: Flat 3, 34 Museum Street |                 |                |    |
| Title: Exisiting GA Roof Plan  |                 |                |    |
| Scale: 1:100 Sl                | heet Size: A3   | Date:30/09/202 | 22 |
| Drawn by:                      | Checked by:     | Approved by:   |    |
|                                | Drawing No. & F |                |    |
| 010- Stage 3                   | GA              | -107           |    |