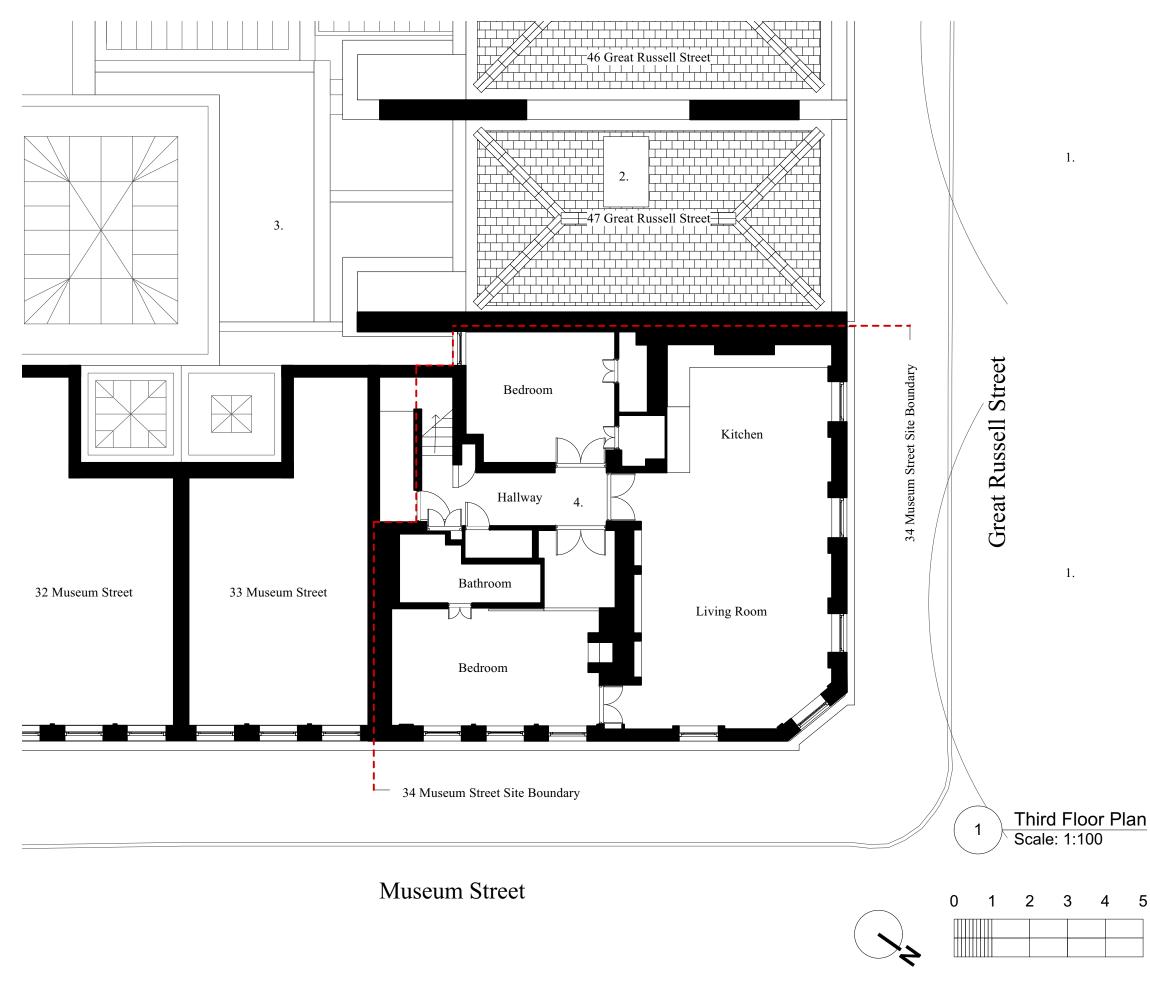

General Notes Drawings for planning purposes only

Sheet Notes

- 1. Tree Canopies
- 2. 47 Great Russell Street with Slate pitched roof, lead exit hatch and tall chimney stacks.
- Block infils with a mixture of 3. lead, zinc, glass, paved and deck treatments.
- 4. Existing principal living floor condition, with no demolition required.

| Key:                                  |                      |
|---------------------------------------|----------------------|
|                                       |                      |
|                                       |                      |
|                                       |                      |
|                                       |                      |
|                                       |                      |
|                                       |                      |
|                                       |                      |
|                                       |                      |
|                                       |                      |
|                                       |                      |
|                                       |                      |
|                                       |                      |
| Site Boundary                         |                      |
| Rev. Date Note                        |                      |
|                                       |                      |
|                                       |                      |
| Project: 010-                         |                      |
| Client: Ramin Sabi                    |                      |
|                                       |                      |
| Site: Flat 3, 34 Museum Street        |                      |
| Title: Demolition GA Third Floor Plan |                      |
|                                       | /09/2022<br>oved by: |
| Job No. Status Drawing No. & Revision | , .                  |
| 010- Stage 3 GA-102                   |                      |