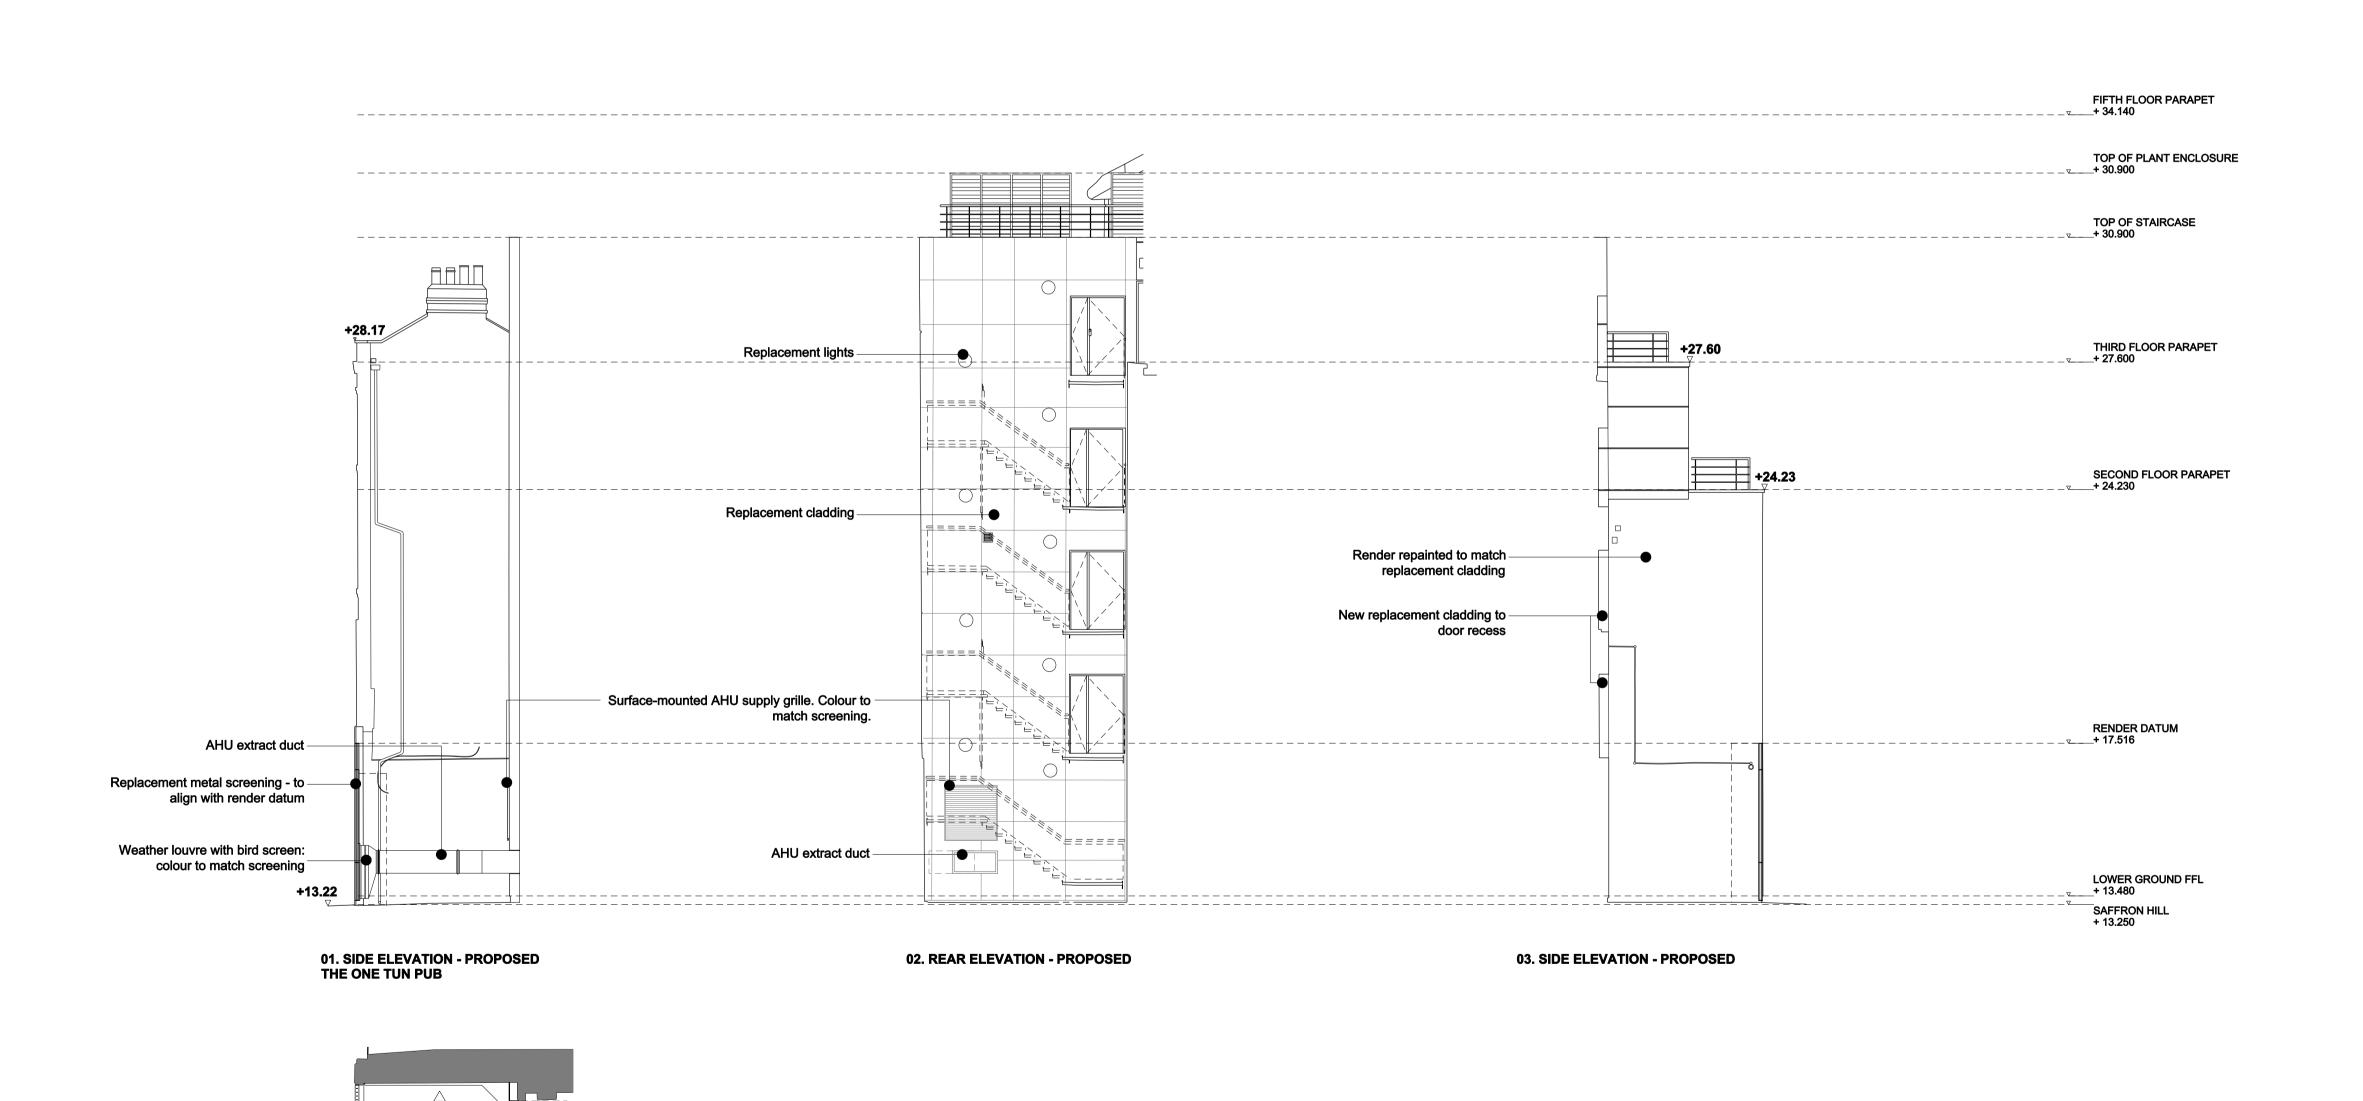

PROPOSED ELEVATIONS

22-005

**PLANNING** 

**STAIR ALCOVE -**

SAFFRON HOUSE

P402/-**DRAWING NO:**