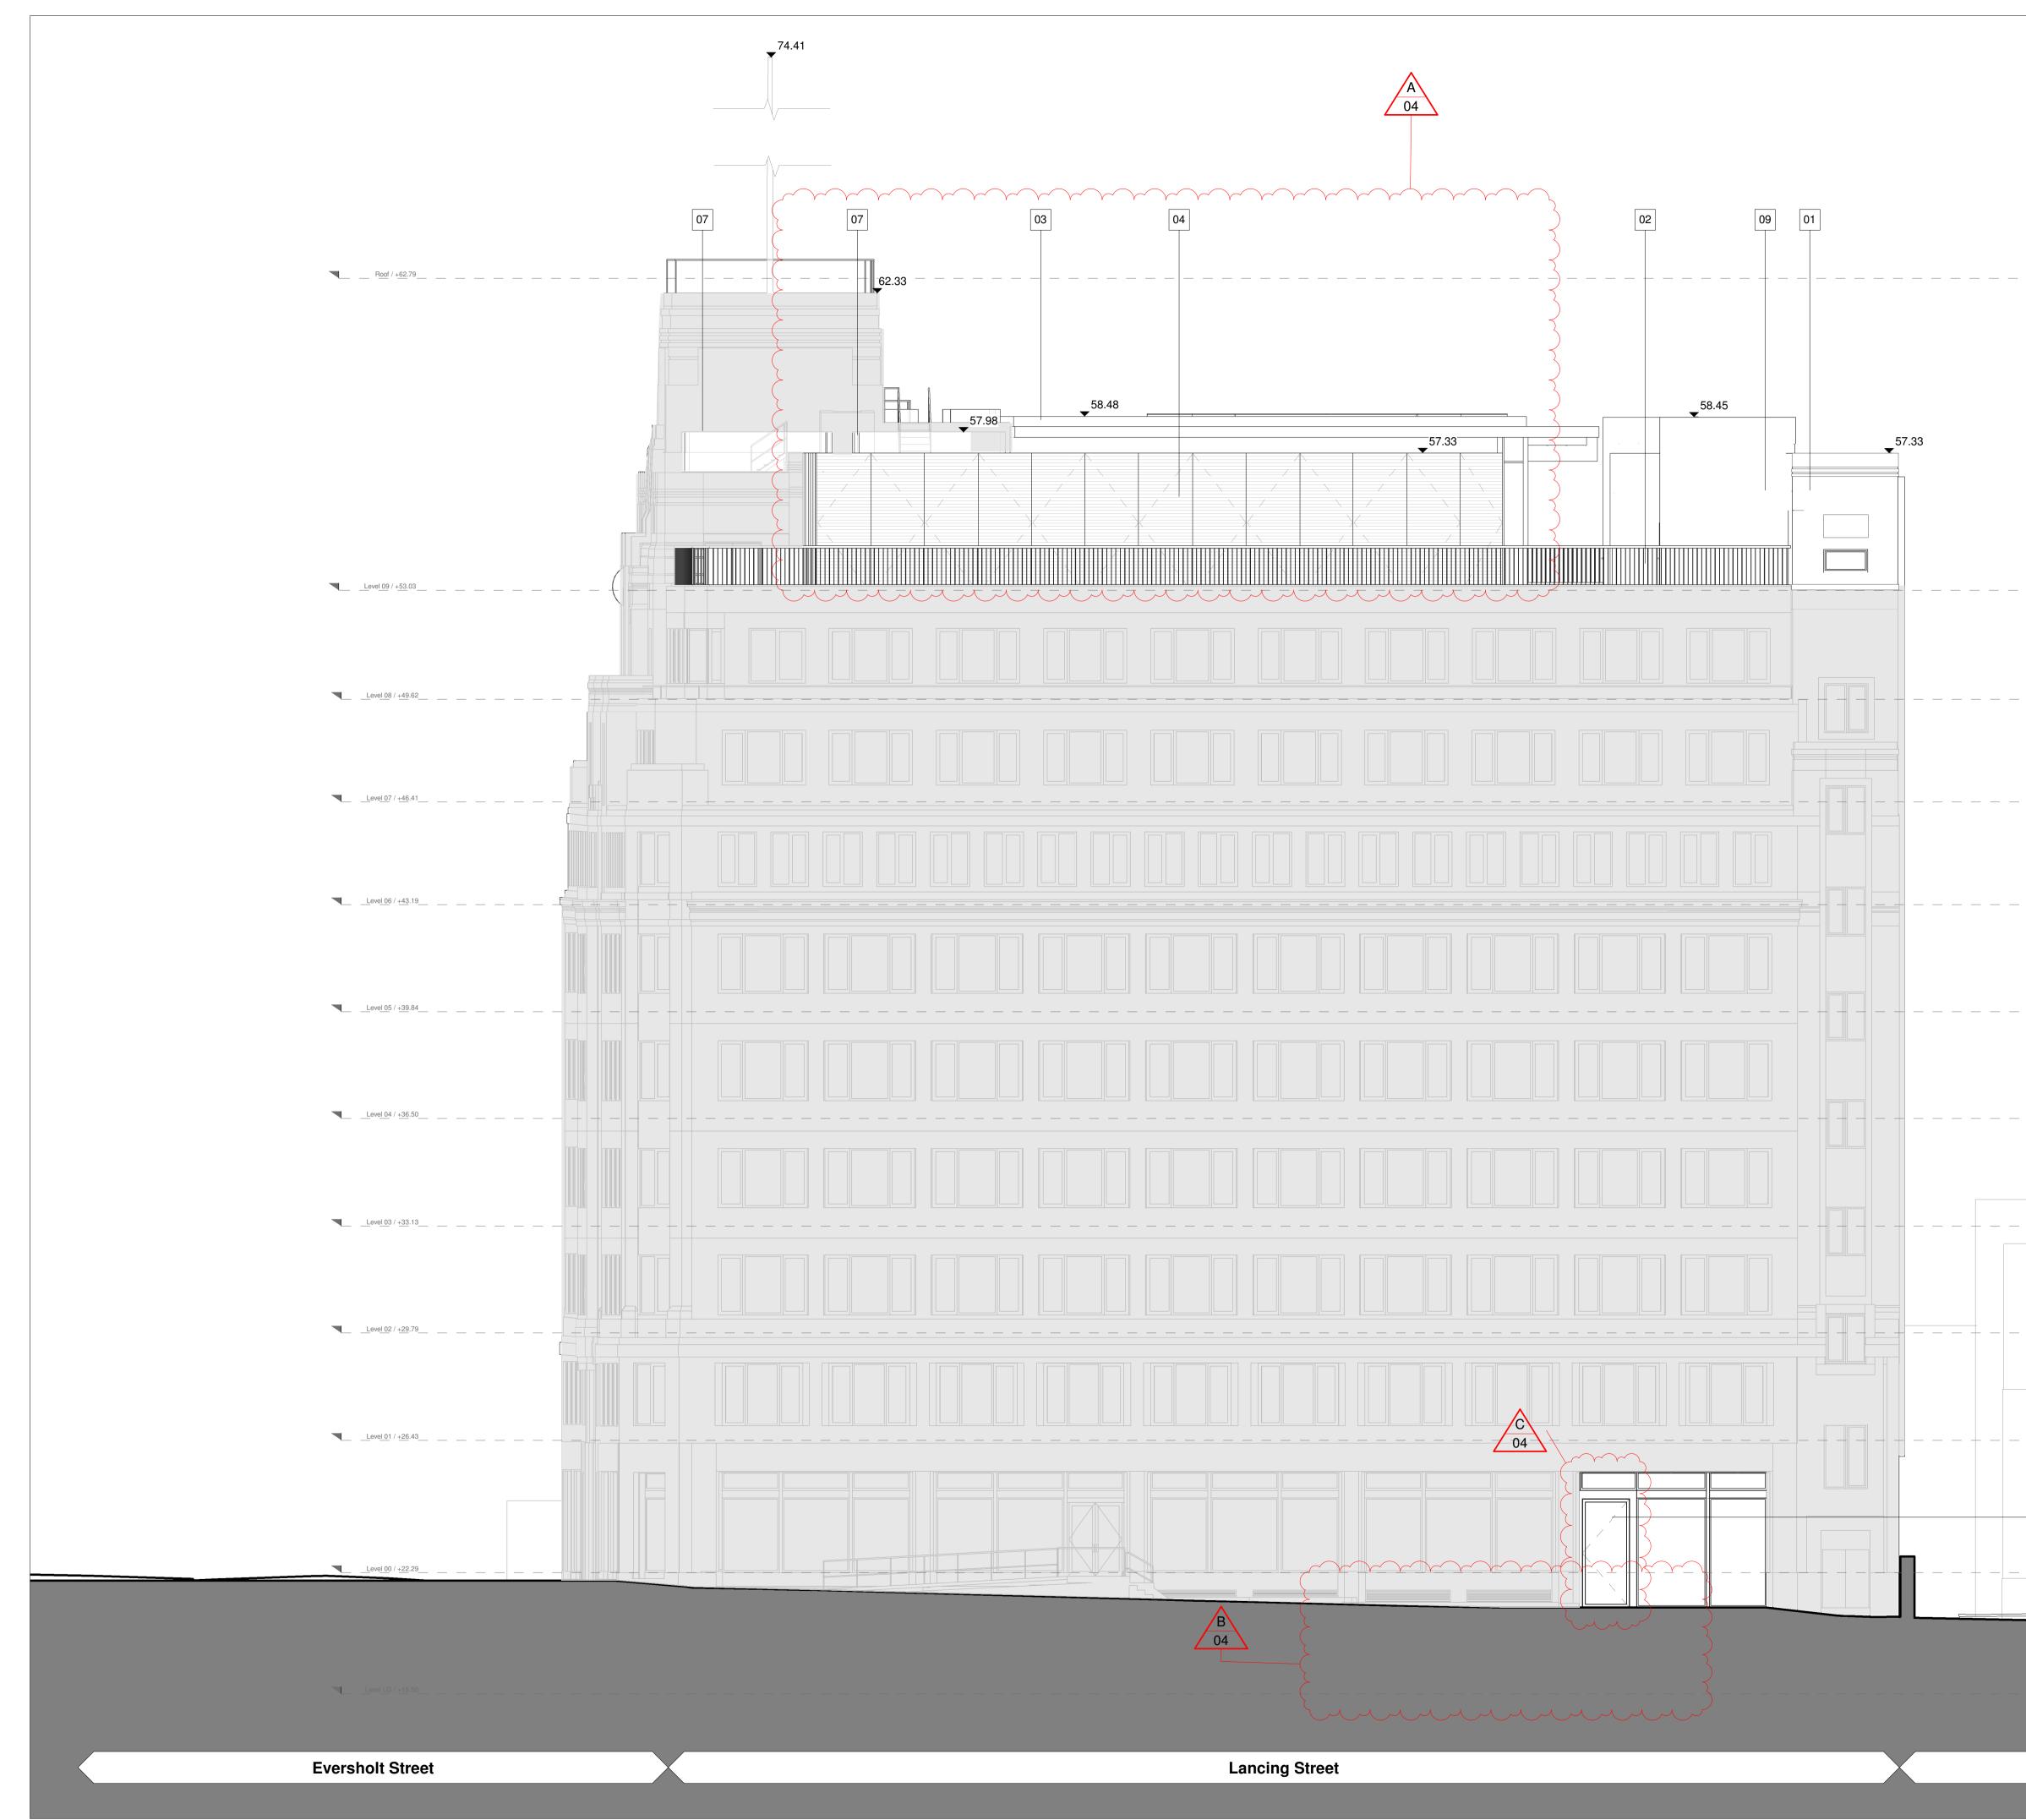

|              | Disclaimer<br>Do not scale from this drawing. Check all dimensions on site before fabrication or setting<br>out. This document is copyright and may not be reproduced without permission of the<br>owner. |                                                       |               |                                       |                      |                                     |  |
|--------------|-----------------------------------------------------------------------------------------------------------------------------------------------------------------------------------------------------------|-------------------------------------------------------|---------------|---------------------------------------|----------------------|-------------------------------------|--|
|              | Notes                                                                                                                                                                                                     | 3                                                     |               |                                       |                      |                                     |  |
|              | Notes                                                                                                                                                                                                     |                                                       |               |                                       |                      |                                     |  |
|              |                                                                                                                                                                                                           | Unaltered areas                                       |               |                                       |                      |                                     |  |
|              |                                                                                                                                                                                                           |                                                       |               |                                       |                      |                                     |  |
|              |                                                                                                                                                                                                           |                                                       |               |                                       |                      |                                     |  |
|              |                                                                                                                                                                                                           | Rev.04                                                |               |                                       |                      |                                     |  |
|              |                                                                                                                                                                                                           | A. Plant scree                                        | en materia    | al updated.                           |                      |                                     |  |
|              | B. External bike stair to Lower Ground and glass balustrade at street level removed.                                                                                                                      |                                                       |               |                                       |                      |                                     |  |
|              | C. Door repositioned for entrance to bike and goods lift.                                                                                                                                                 |                                                       |               |                                       |                      | ls lift.                            |  |
|              |                                                                                                                                                                                                           |                                                       |               |                                       |                      |                                     |  |
|              |                                                                                                                                                                                                           |                                                       |               |                                       |                      |                                     |  |
|              |                                                                                                                                                                                                           |                                                       |               |                                       |                      |                                     |  |
|              |                                                                                                                                                                                                           |                                                       |               |                                       |                      |                                     |  |
|              |                                                                                                                                                                                                           |                                                       |               |                                       |                      |                                     |  |
|              |                                                                                                                                                                                                           |                                                       |               |                                       |                      |                                     |  |
|              |                                                                                                                                                                                                           |                                                       |               |                                       |                      |                                     |  |
|              |                                                                                                                                                                                                           |                                                       |               |                                       |                      |                                     |  |
|              |                                                                                                                                                                                                           |                                                       |               |                                       |                      |                                     |  |
|              |                                                                                                                                                                                                           |                                                       |               |                                       |                      |                                     |  |
|              |                                                                                                                                                                                                           |                                                       |               |                                       |                      |                                     |  |
| _            | Key                                                                                                                                                                                                       |                                                       |               |                                       |                      |                                     |  |
|              |                                                                                                                                                                                                           | Stone<br>Railing                                      |               |                                       |                      |                                     |  |
|              | 03 -                                                                                                                                                                                                      | Roof area                                             | odized e      | extruded alumi                        | nium louv            | /res                                |  |
|              | 05 -                                                                                                                                                                                                      | Double gla                                            | zing with     | h dark framing<br>h dark railing,     | 9                    |                                     |  |
| _            | and                                                                                                                                                                                                       | integrated                                            | planters      | el plant enclos                       |                      |                                     |  |
|              | - 80                                                                                                                                                                                                      | New door f<br>Brick                                   | for cyclis    | sts / goods                           |                      |                                     |  |
|              |                                                                                                                                                                                                           |                                                       |               |                                       |                      |                                     |  |
|              |                                                                                                                                                                                                           |                                                       |               |                                       |                      |                                     |  |
| _            |                                                                                                                                                                                                           |                                                       |               |                                       |                      |                                     |  |
|              |                                                                                                                                                                                                           |                                                       |               |                                       |                      |                                     |  |
|              | 04                                                                                                                                                                                                        | Planning Issue                                        | ۵             |                                       | 04.11.22             | Apt   Apt                           |  |
|              | 03 I                                                                                                                                                                                                      | Planning Issue                                        | е             |                                       | 28.01.22<br>26.01.22 | Apt   Apt<br>Apt   Apt<br>Apt   Apt |  |
| —            | 01 I                                                                                                                                                                                                      | Draft Planning<br>Design Freeze                       | g Issue       |                                       | 07.12.21 26.11.21    | Apt   Apt<br>Apt   Apt              |  |
|              | Rev                                                                                                                                                                                                       | Re                                                    | eason for l   | ssue                                  | Date                 | Drw   Chk                           |  |
|              |                                                                                                                                                                                                           | ultants<br>ct Manager:<br>iing Consultar              | Ra<br>nt: Ice | dcliffes Construc                     | tion Consu           | iltants                             |  |
|              | Quan                                                                                                                                                                                                      | tity Surveyors<br>tural Engineer                      | s: Wł         | neeler Group LLF<br>yne Tillett Steel | þ                    |                                     |  |
| _            | MEP Services<br>& Sustainability: Hilson Moran                                                                                                                                                            |                                                       |               |                                       |                      |                                     |  |
|              | Fire E<br>Princi                                                                                                                                                                                          | ngineer:<br>pal Designer:                             | Aff<br>: Ow   | inity Fire Engine                     | ering<br>ancy        |                                     |  |
|              | ROL:                                                                                                                                                                                                      | ght, sunlight 8                                       | GI/           | ٩                                     |                      |                                     |  |
|              |                                                                                                                                                                                                           |                                                       |               |                                       |                      |                                     |  |
|              |                                                                                                                                                                                                           |                                                       |               |                                       |                      |                                     |  |
|              |                                                                                                                                                                                                           |                                                       |               |                                       |                      |                                     |  |
|              |                                                                                                                                                                                                           |                                                       |               |                                       |                      |                                     |  |
|              | -                                                                                                                                                                                                         |                                                       |               |                                       |                      |                                     |  |
| _            |                                                                                                                                                                                                           |                                                       |               |                                       |                      |                                     |  |
|              | -                                                                                                                                                                                                         |                                                       |               |                                       |                      |                                     |  |
|              |                                                                                                                                                                                                           |                                                       |               |                                       |                      |                                     |  |
|              |                                                                                                                                                                                                           |                                                       | 0             | 1                                     |                      | 5                                   |  |
|              |                                                                                                                                                                                                           |                                                       | 1:10          | 0                                     |                      |                                     |  |
|              |                                                                                                                                                                                                           |                                                       |               |                                       |                      |                                     |  |
|              |                                                                                                                                                                                                           |                                                       |               |                                       | _                    |                                     |  |
|              | -                                                                                                                                                                                                         |                                                       |               | 4                                     |                      |                                     |  |
|              |                                                                                                                                                                                                           |                                                       |               |                                       |                      |                                     |  |
| _            |                                                                                                                                                                                                           |                                                       |               |                                       |                      |                                     |  |
|              |                                                                                                                                                                                                           |                                                       |               |                                       |                      |                                     |  |
| 08           | 235 S                                                                                                                                                                                                     | t John Street                                         | : London E    | EC1V 4NG                              | www                  | v.apt.london                        |  |
| 08           | Client                                                                                                                                                                                                    |                                                       |               |                                       |                      |                                     |  |
|              | Ara                                                                                                                                                                                                       | ax Prop                                               | erties        | s Ltd.                                |                      |                                     |  |
|              | -                                                                                                                                                                                                         |                                                       |               |                                       |                      |                                     |  |
|              |                                                                                                                                                                                                           |                                                       |               |                                       |                      |                                     |  |
|              | Projec<br>Eus                                                                                                                                                                                             |                                                       | )  60         |                                       |                      |                                     |  |
|              | Drawi                                                                                                                                                                                                     | Euston House   Drawing Title                          |               |                                       |                      |                                     |  |
|              | South Elevation<br>Planning - General Arrangement                                                                                                                                                         |                                                       |               |                                       |                      |                                     |  |
|              | Prop                                                                                                                                                                                                      | Proposed<br>Scale<br><b>1 : 100 @ A1 / 1:200 @ A3</b> |               |                                       |                      |                                     |  |
|              |                                                                                                                                                                                                           |                                                       |               |                                       |                      |                                     |  |
| Private Park |                                                                                                                                                                                                           | ~                                                     |               | lanning                               |                      |                                     |  |
|              | Projec                                                                                                                                                                                                    |                                                       | Drawing       | No.                                   |                      | Revision                            |  |
|              | 190                                                                                                                                                                                                       | J35                                                   | A_Pl          | P_301                                 |                      | 04                                  |  |