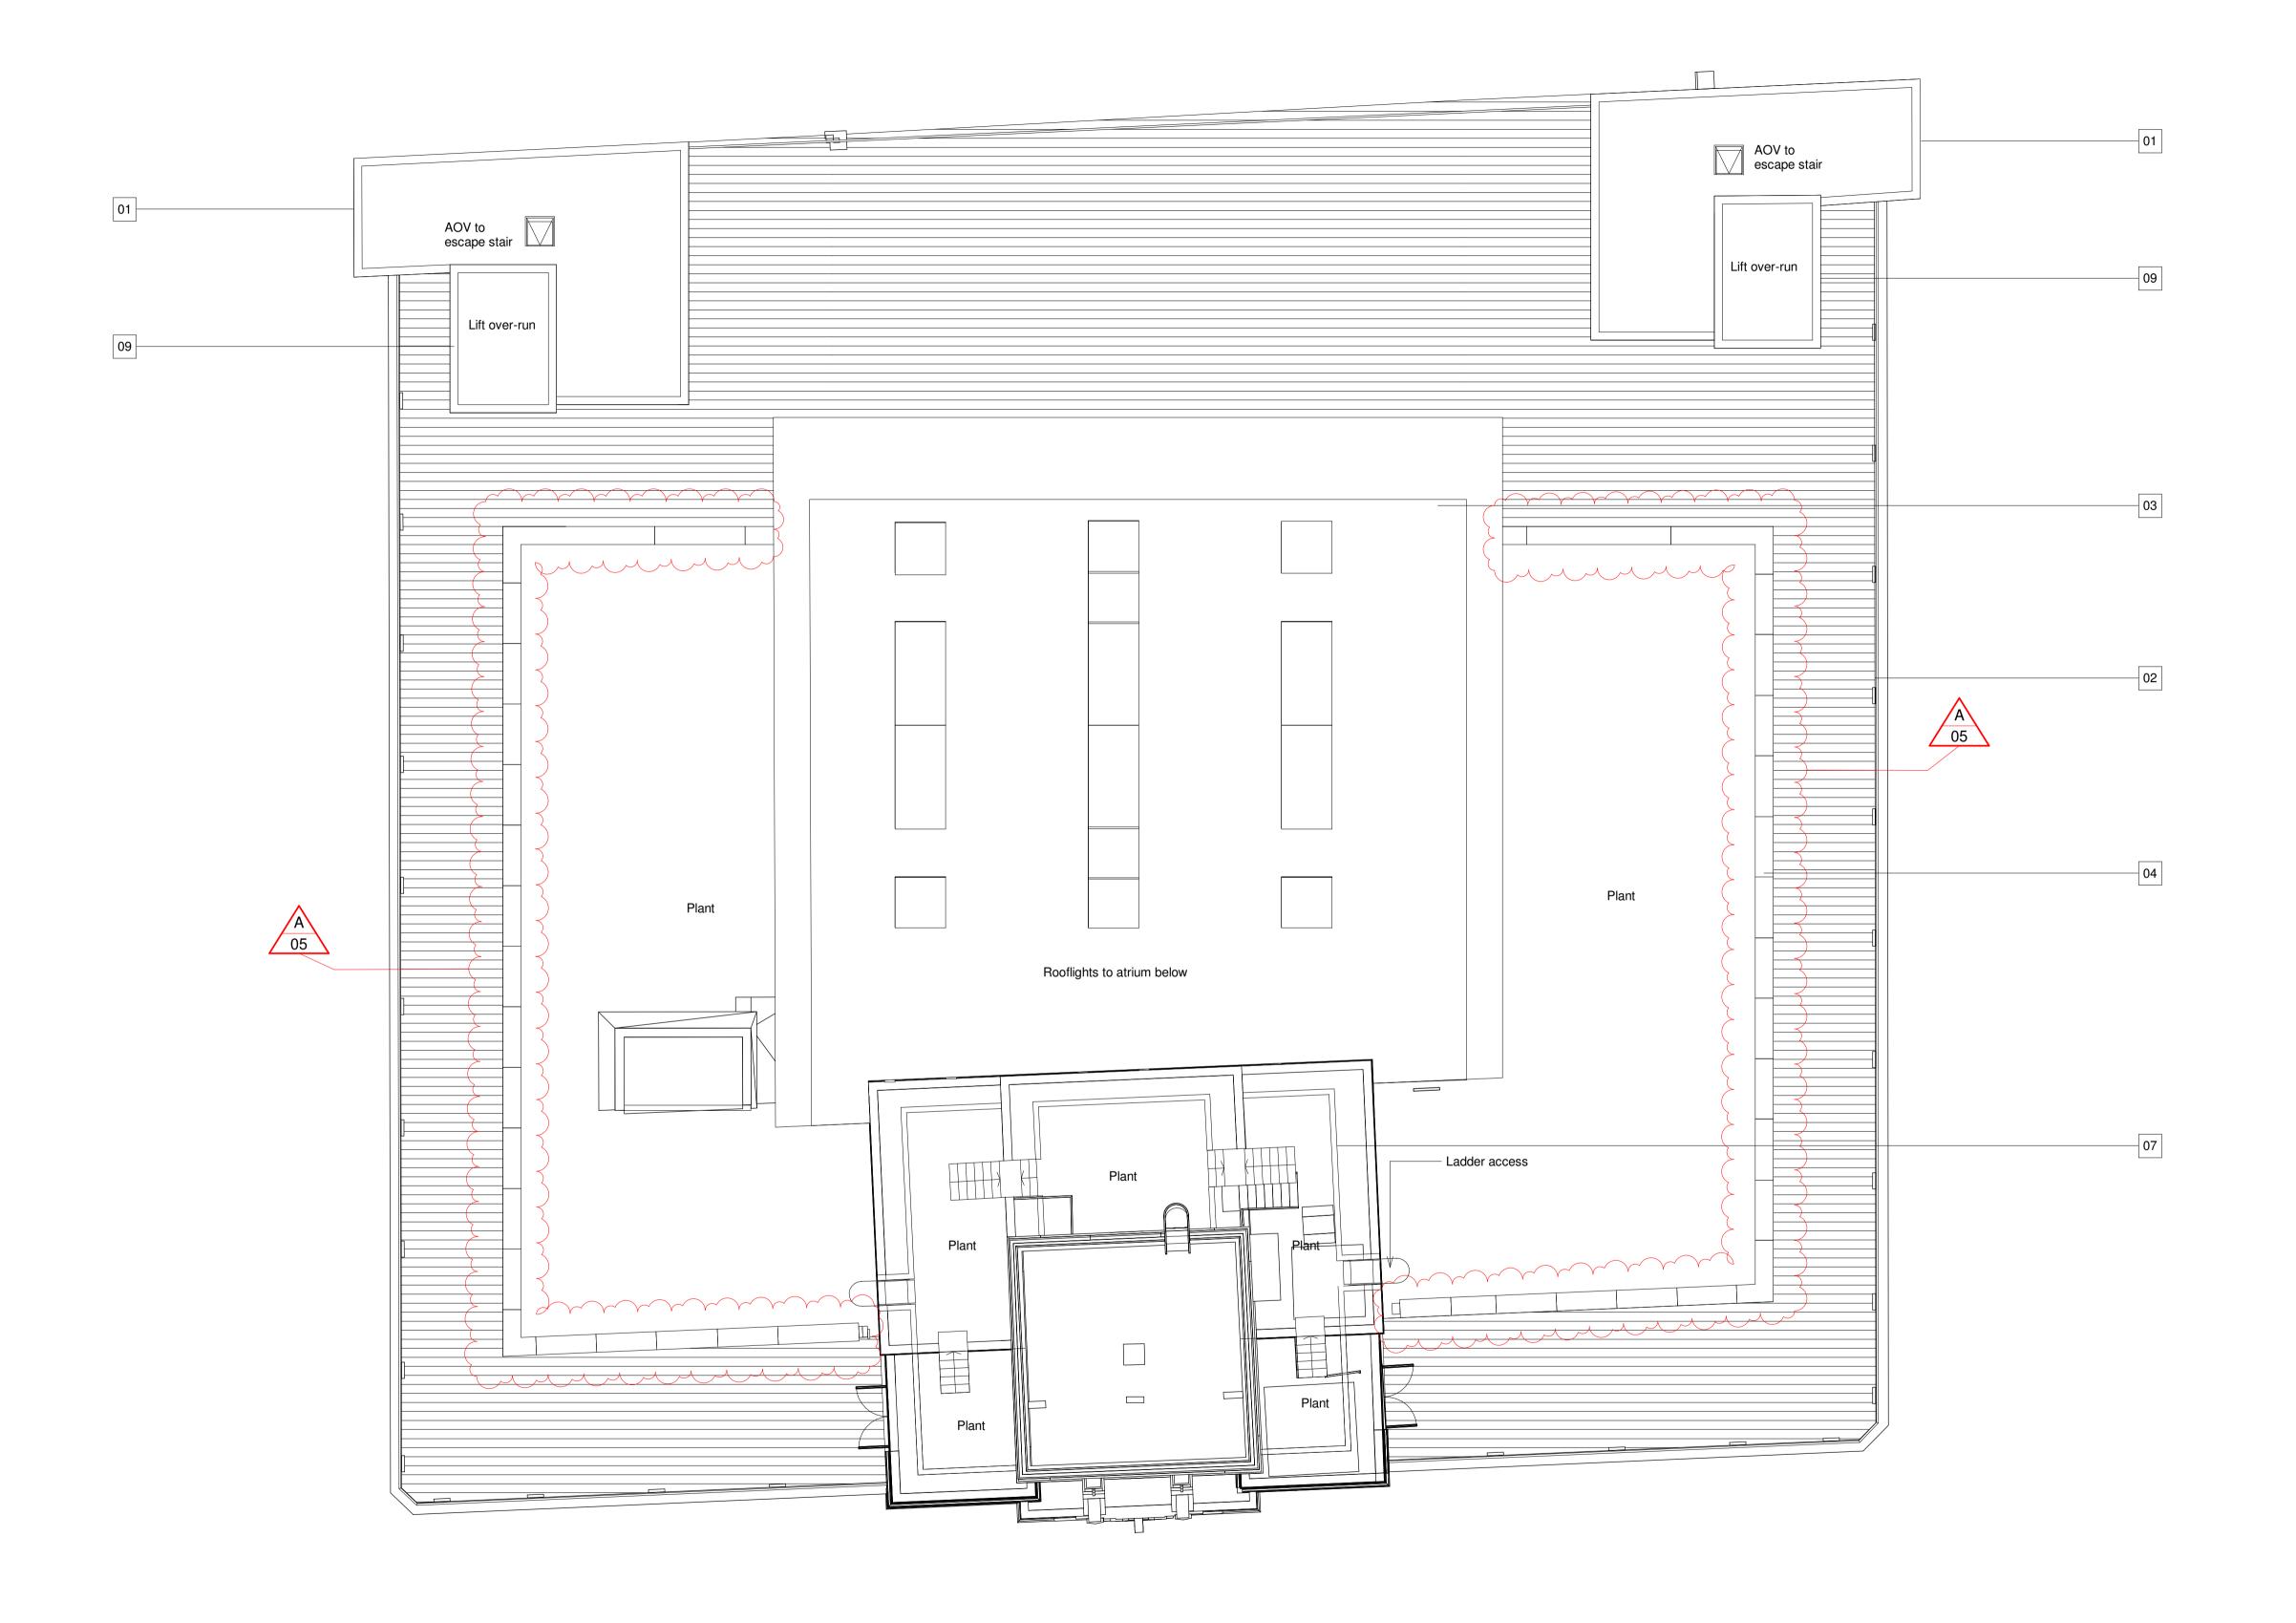

Rev.05

A. Plant screen material updated.

01 - Stone
02 - Railing
03 - Roof area
04 - Bronze anodized extruded aluminium louvres
05 - Double glazing with dark framing
06 - Inset balconies with dark railing, dark vertical rods
and integrated planters
07 - Metal clad low level plant enclosure - dark finish
08 - New door for cyclists / goods
09 - Brick

Roof Plan

Planning - General Arrangement

Proposed

Scale 1:100 @ A1 / 1:200 @ A3

**Planning** 

Drawing No.
A\_PL\_P\_110