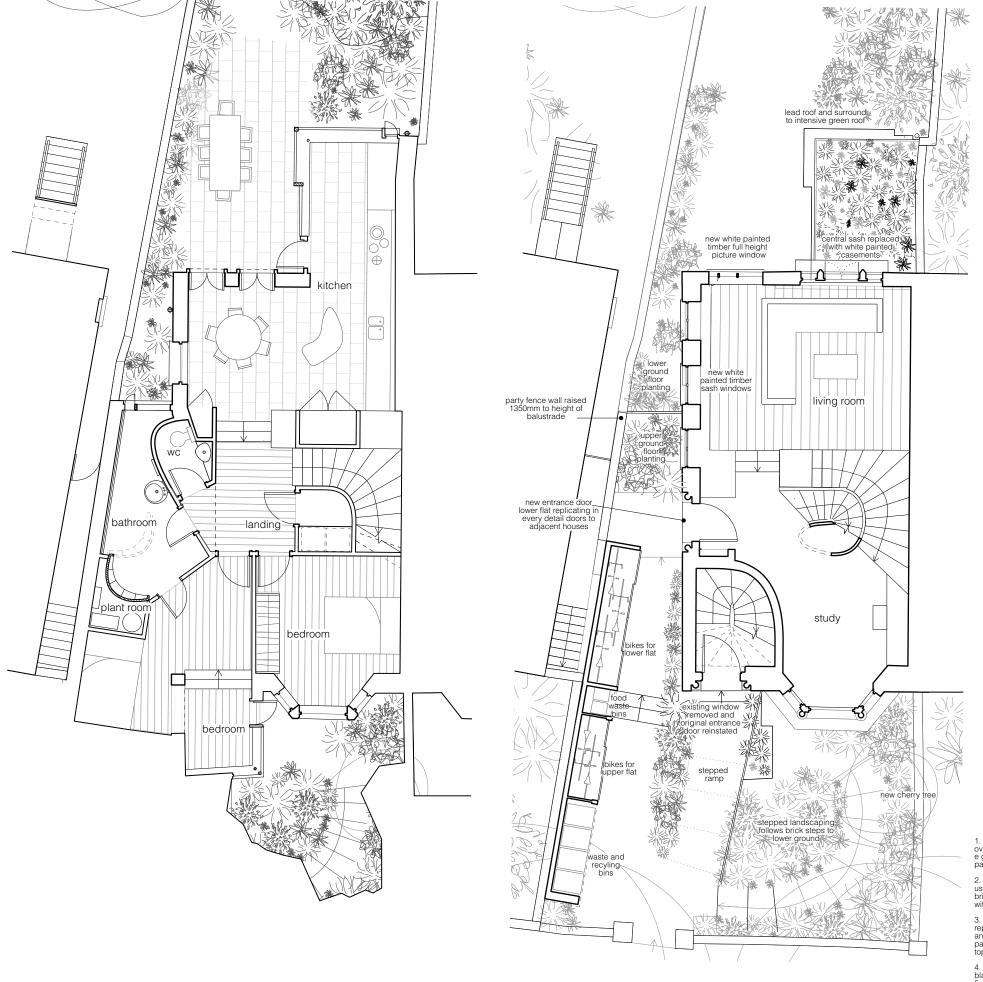

1. All new and existing sash windows overhauled to incorporate argon filled low e glass slimline double glazing with white painted timber.

2. All new brickwork to match existing using second hand colour matched stock brick and colour matched mortar laid with skilled bricklayers.

 Lime render used to repair and replace all degraded decorative banding and projections. Exterior Keim or similar paints used to provide high quality topcast. topcoat.

All visible rainwater goods to be in black painted cast iron.
All handrails and guarding to be in minimally dimensioned black painted galvanised mild steel.