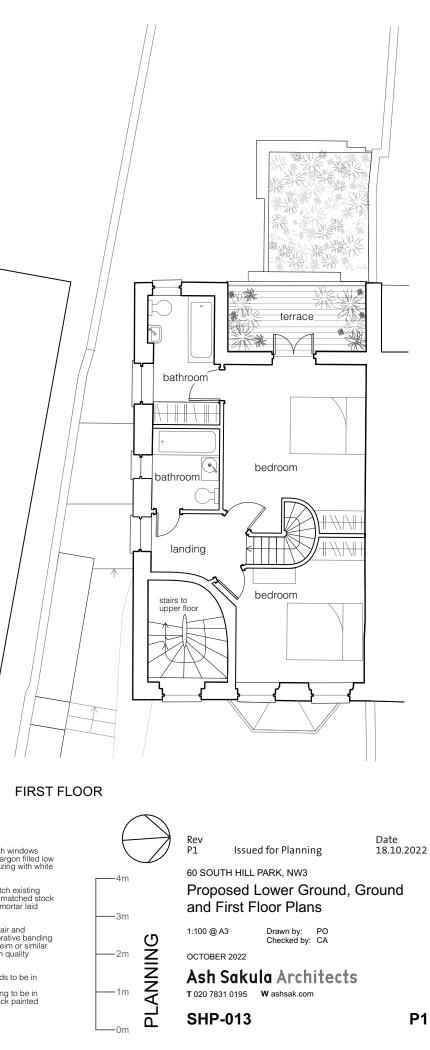

1. All new and existing sash windows overhauled to incorporate argon filled low e glass slimline double glazing with white painted timber.

2. All new brickwork to match existing using second hand colour matched stock brick and colour matched mortar laid with skilled bricklayers.

 Lime render used to repair and replace all degraded decorative banding and projections. Exterior Keim or similar paints used to provide high quality topcast. topcoat.

All visible rainwater goods to be in black painted cast iron.
All handrails and guarding to be in minimally dimensioned black painted galvanised mild steel.