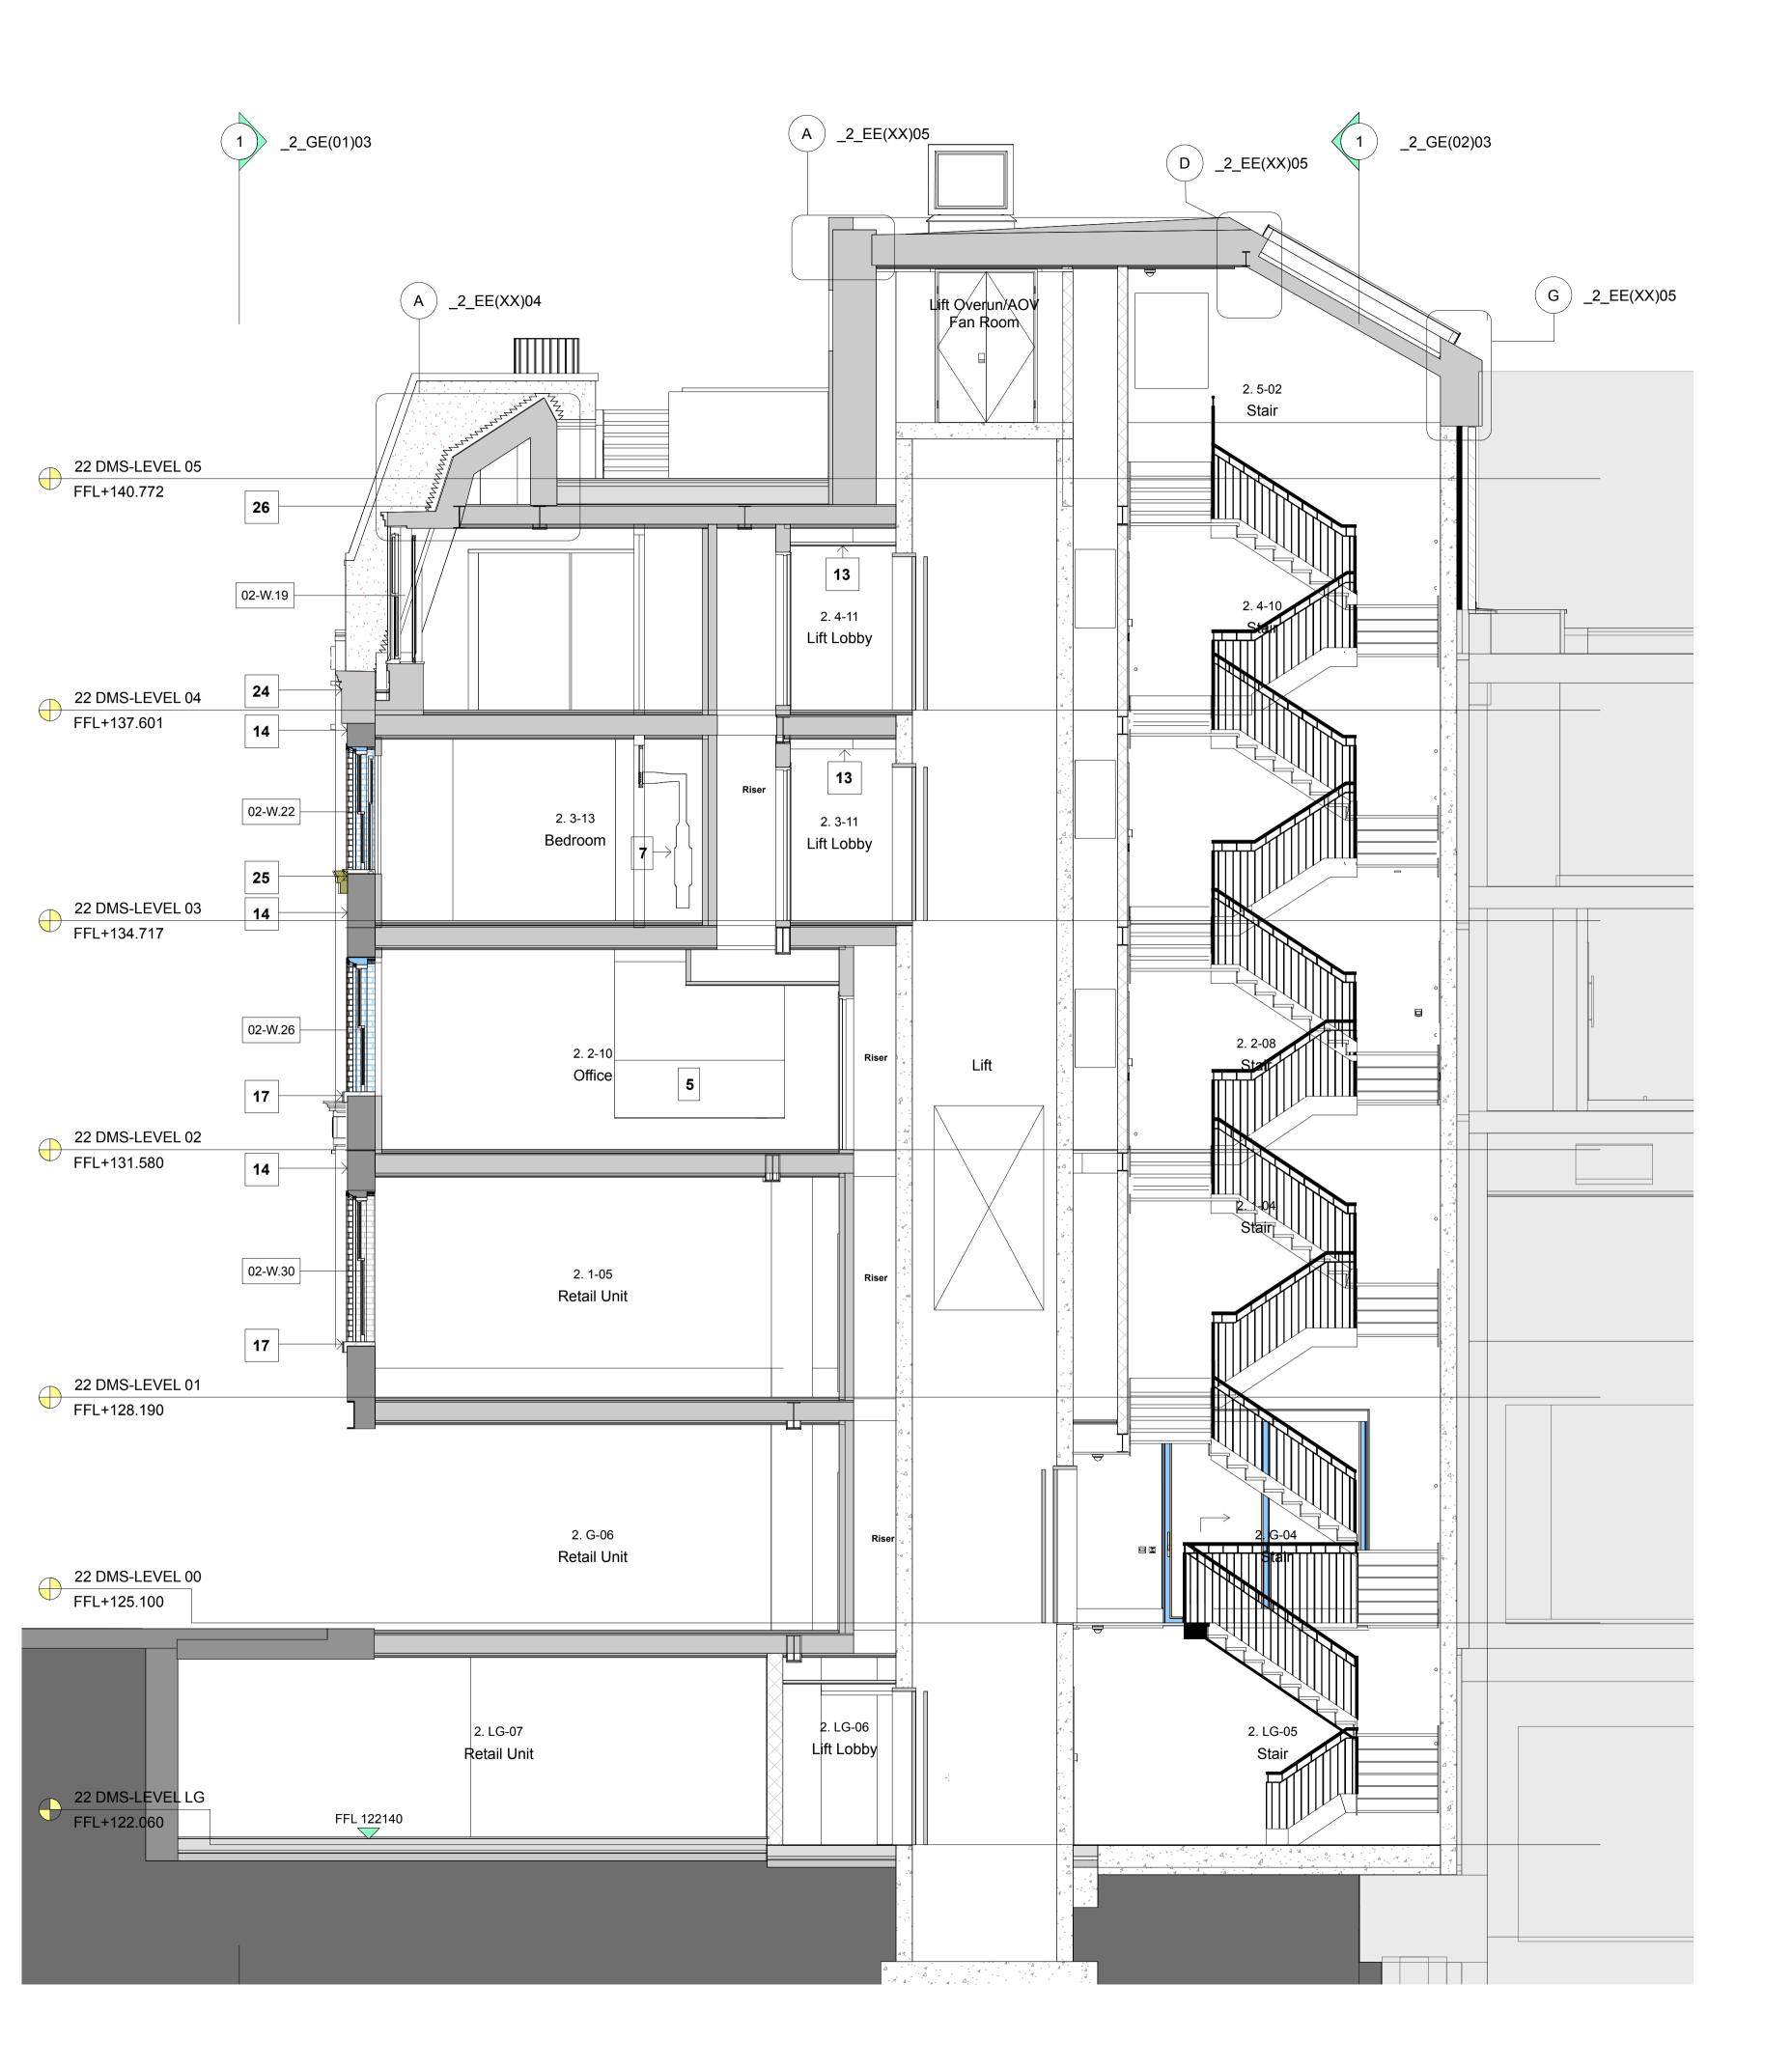

## Archer Humphryes Architects

Basement Central House 142 Central Street London, United Kingdom EC1V 8AR T:+44 (0) 20 7251 8555

project title

Shopfront to 22 Denmark Street
London WC2H 8NE

drawing title
Existing Section

drawing number
AHA/ STG EX/302

Scale date
1:50 @A1 05.09.22
drawn checked DA

revision
-

revision / date / amendments