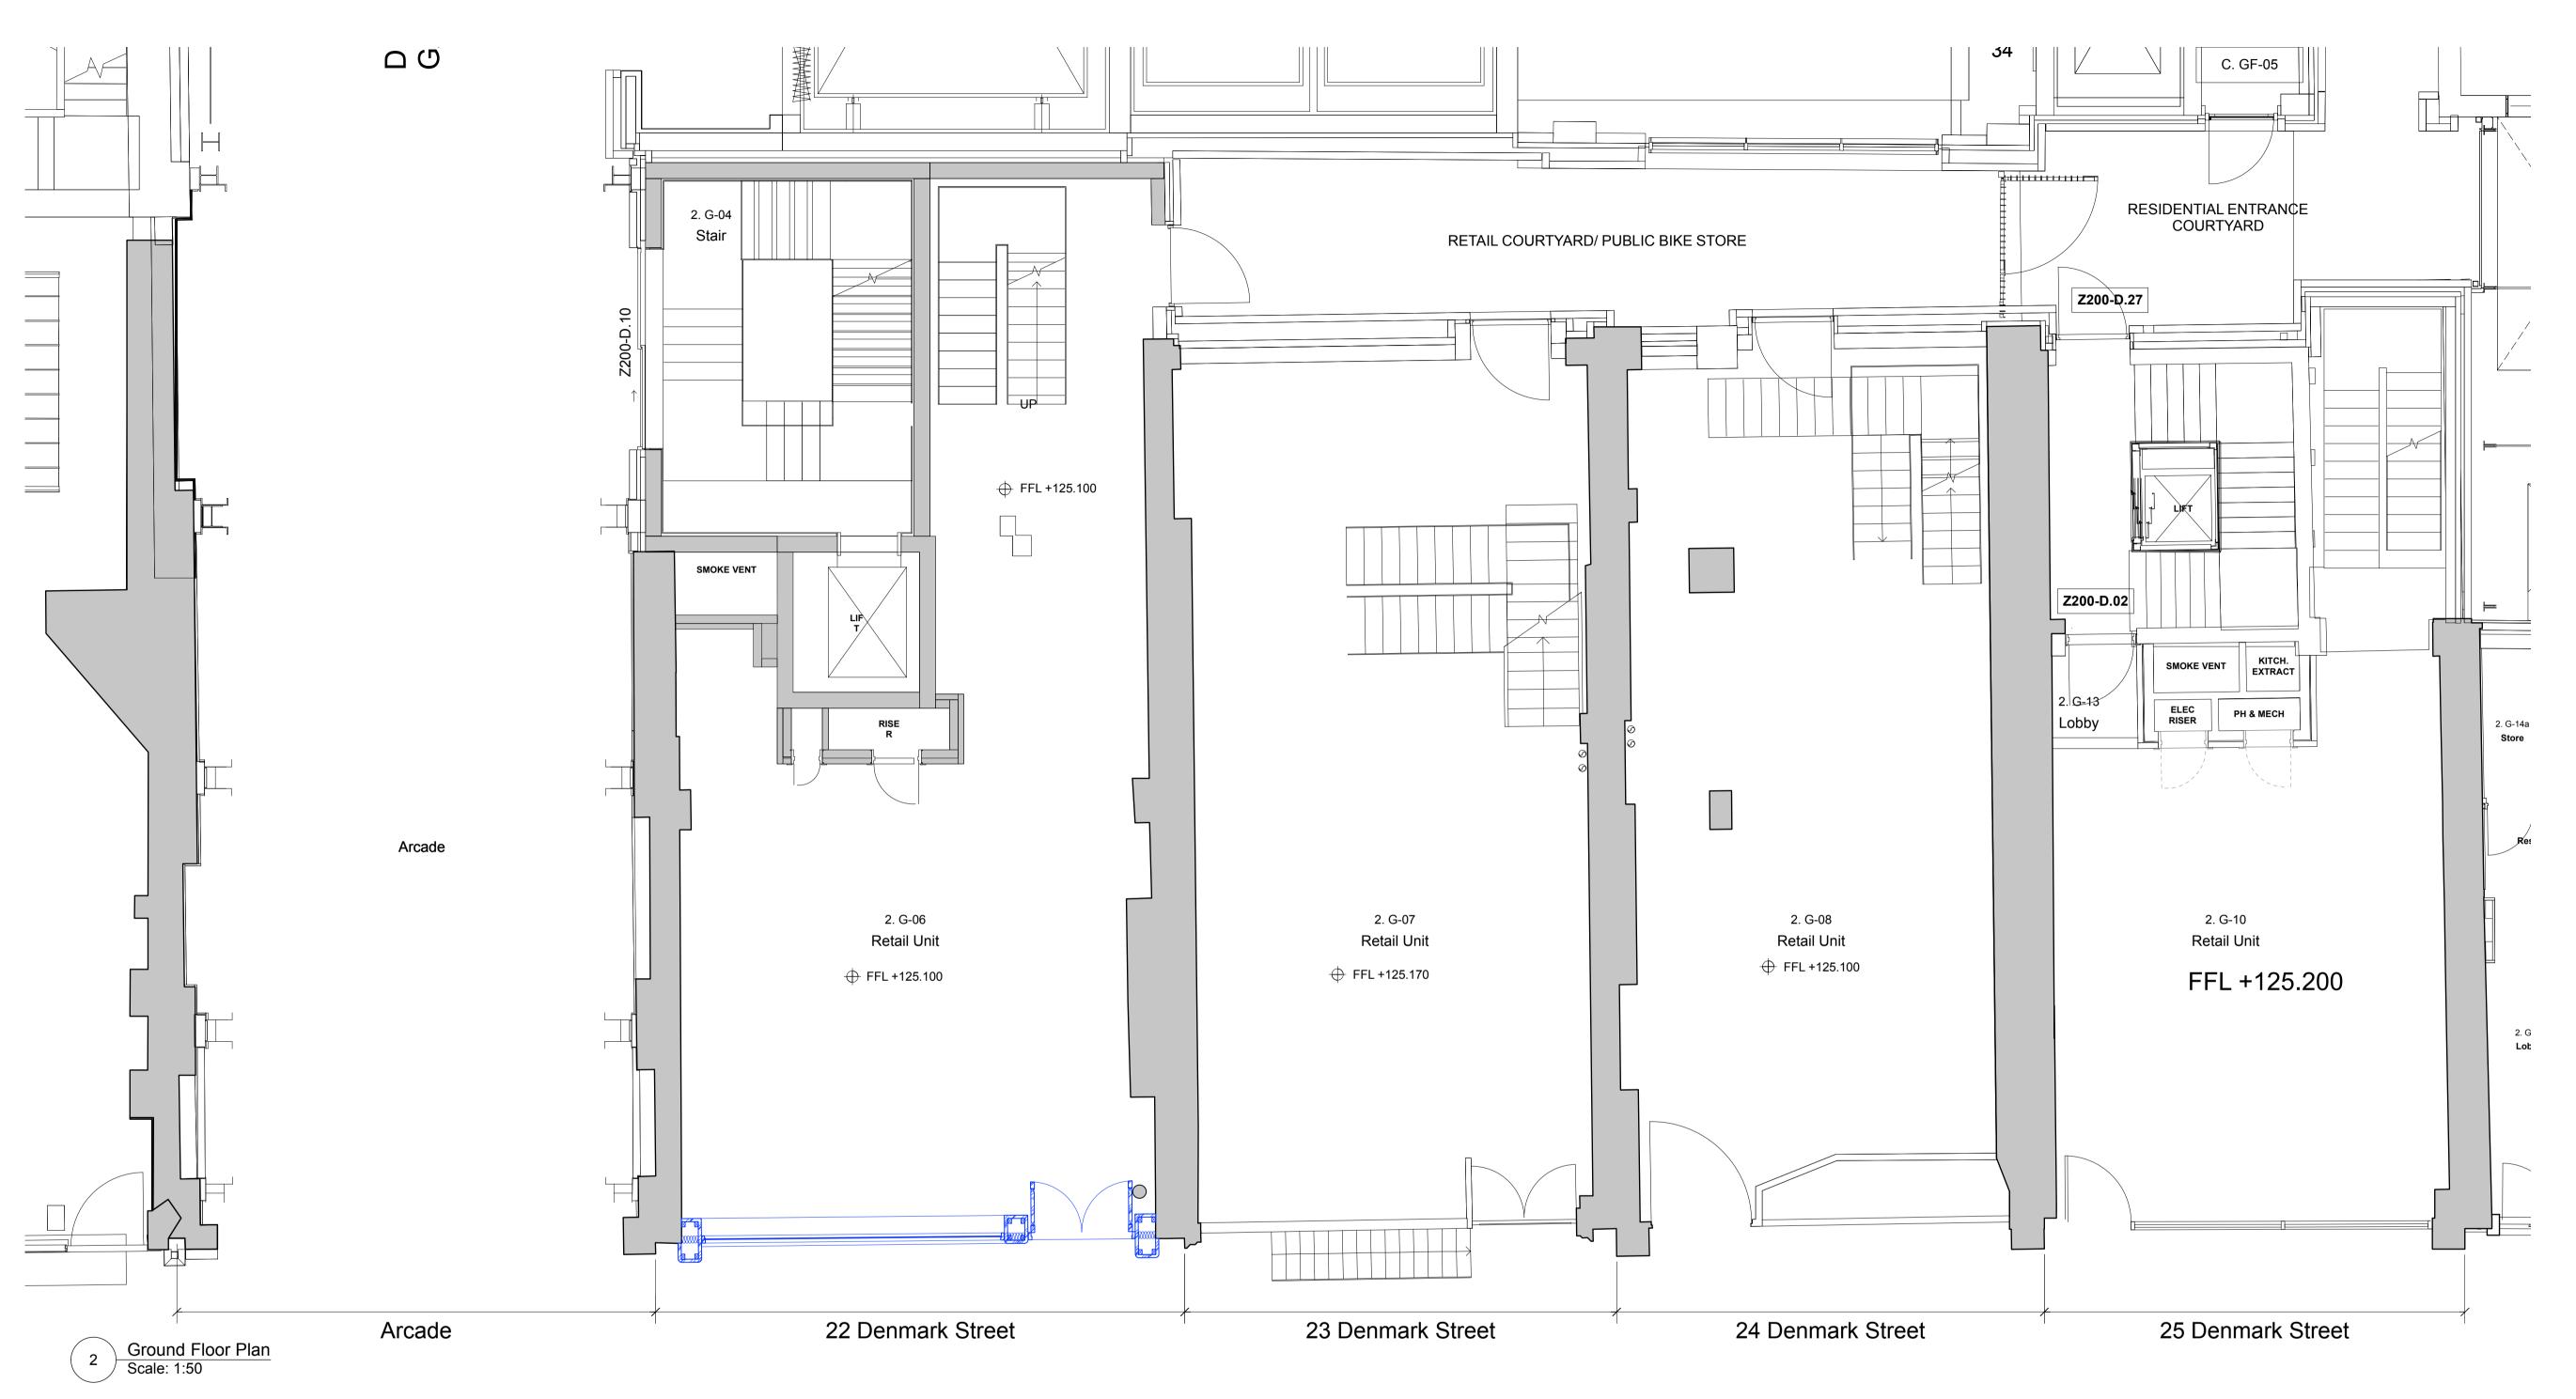

## Archer Humphryes Architects

Basement Central House 142 Central Street London, United Kingdom EC1V 8AR T:+44 (0) 20 7251 8555

| Shopfront to 22 Denmark                  | Street |       |                |
|------------------------------------------|--------|-------|----------------|
| •                                        | Olicci |       |                |
| London WC2H 8NE                          |        |       |                |
|                                          |        |       |                |
|                                          |        |       |                |
| drawing title                            | scale  | e     | date           |
|                                          |        | -     | date<br>5.09.2 |
| drawing title Existing Ground Floor Plan |        | DA1 0 |                |
|                                          | 1:50 @ | DA1 0 | 5.09           |