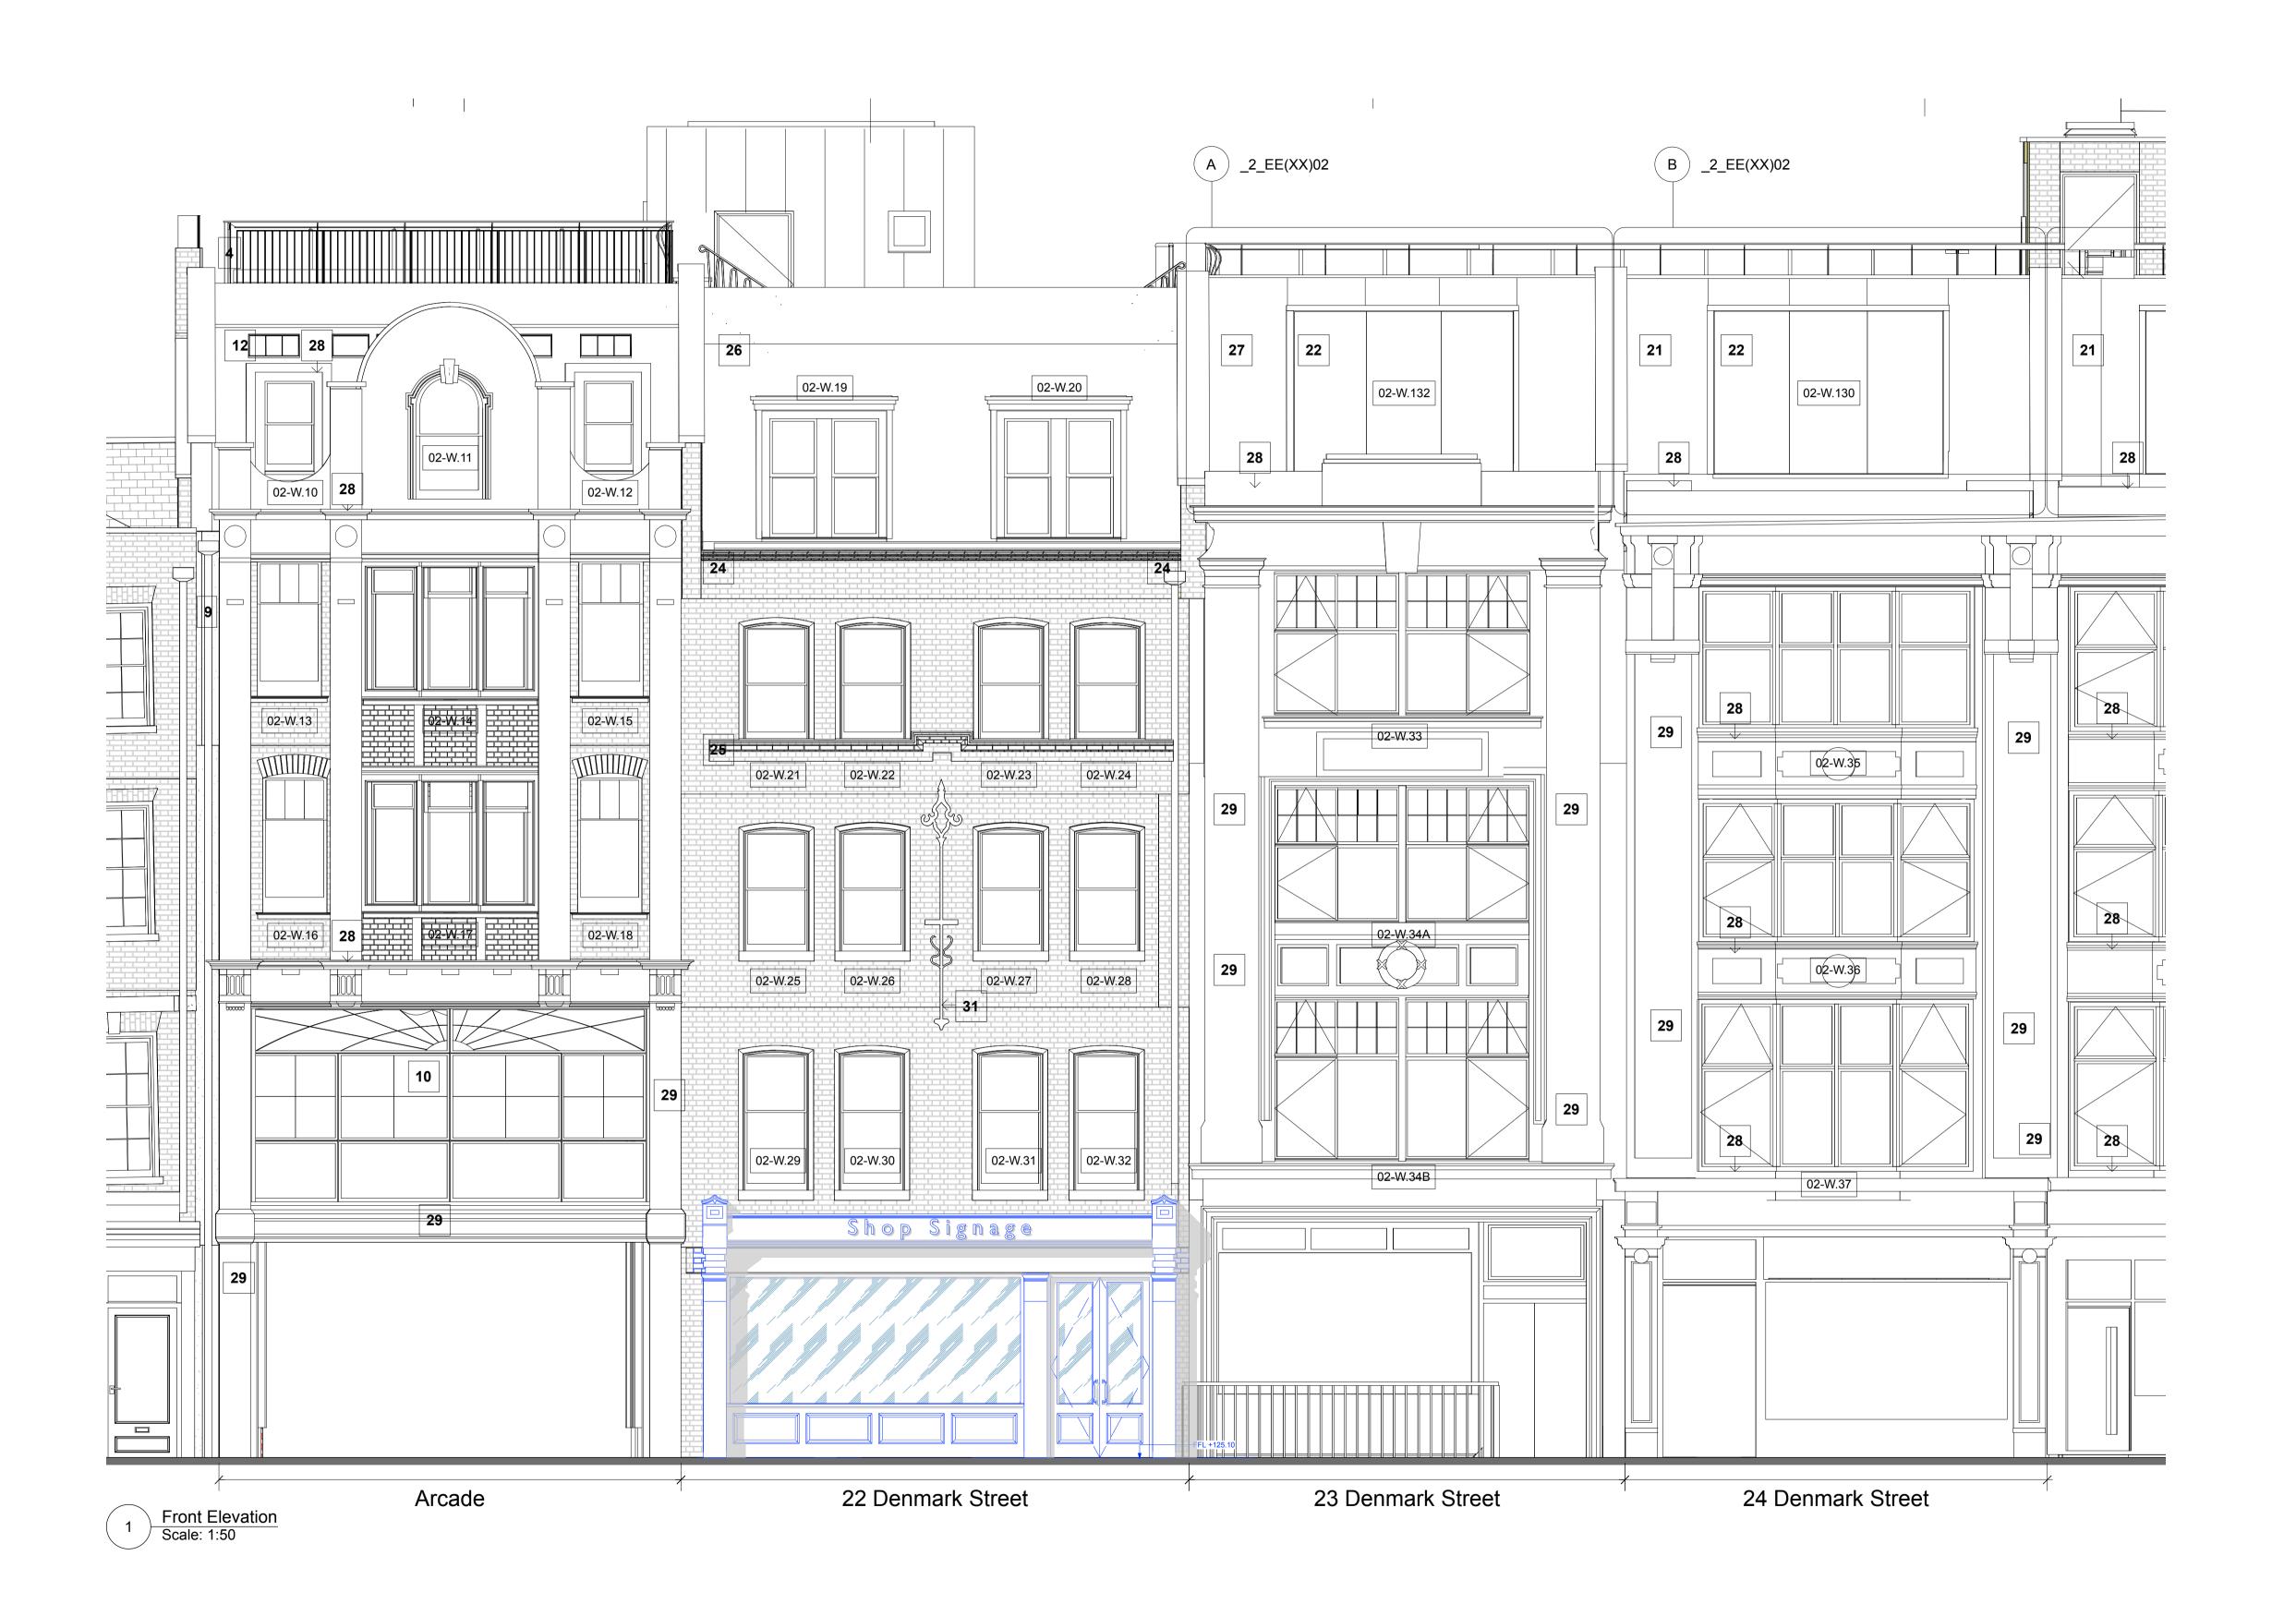

## Archer Humphryes Architects

Basement
Central House
142 Central Street
London, United Kingdom
EC1V 8AR
T: +44 (0) 20 7251 8555

project title

| Shopfront to 22 Denmark Stree |
|-------------------------------|
| London WC2H 8NE               |
|                               |

 drawing title
 scale
 date

 Existing Elevation
 1:50 @A1 05.09.22

 drawing checked HJ DA
 DA

 drawing number AHA/ STG EX/301

revision / date / amendments