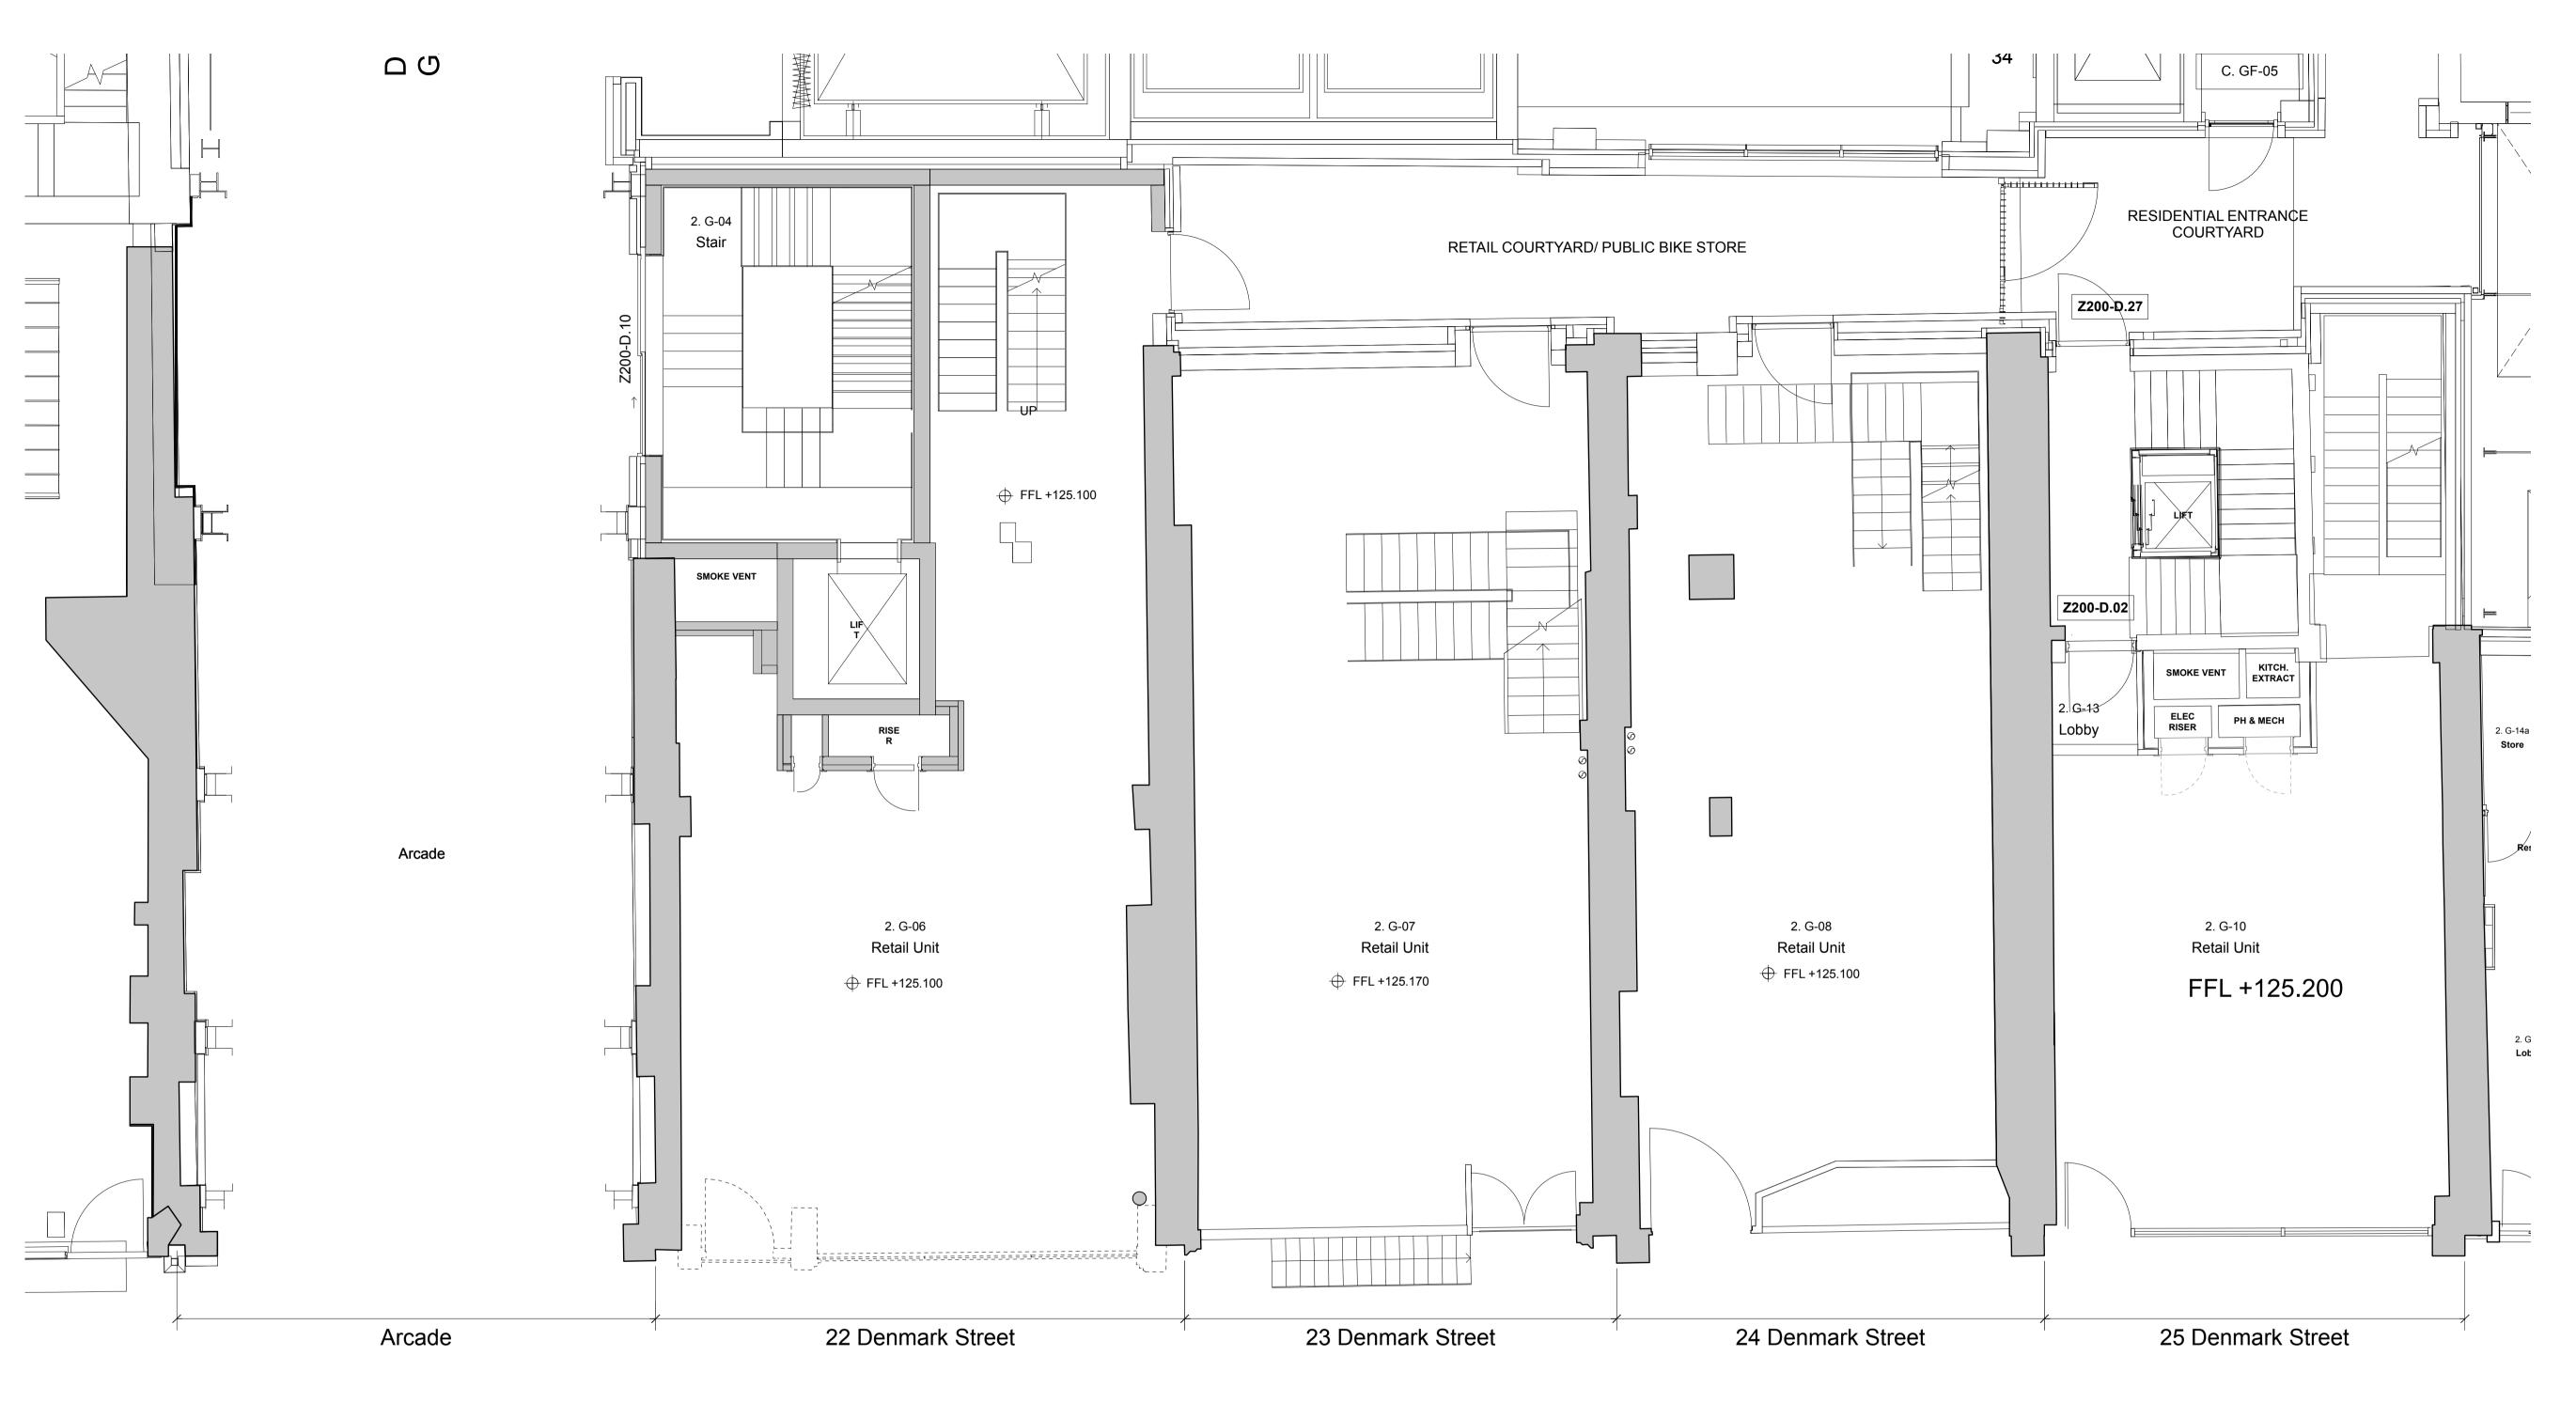

## Archer Humphryes Architects

Basement Central House 142 Central Street London, United Kingdom EC1V 8AR T:+44 (0) 20 7251 8555

| Shopfront to 22 Denmark                  | Street |       |                |
|------------------------------------------|--------|-------|----------------|
| •                                        | Olicci |       |                |
| London WC2H 8NE                          |        |       |                |
|                                          |        |       |                |
|                                          |        |       |                |
| drawing title                            | scale  | e     | date           |
|                                          |        | -     | date<br>5.09.2 |
| drawing title Existing Ground Floor Plan |        | DA1 0 |                |
|                                          | 1:50 @ | DA1 0 | 5.09           |