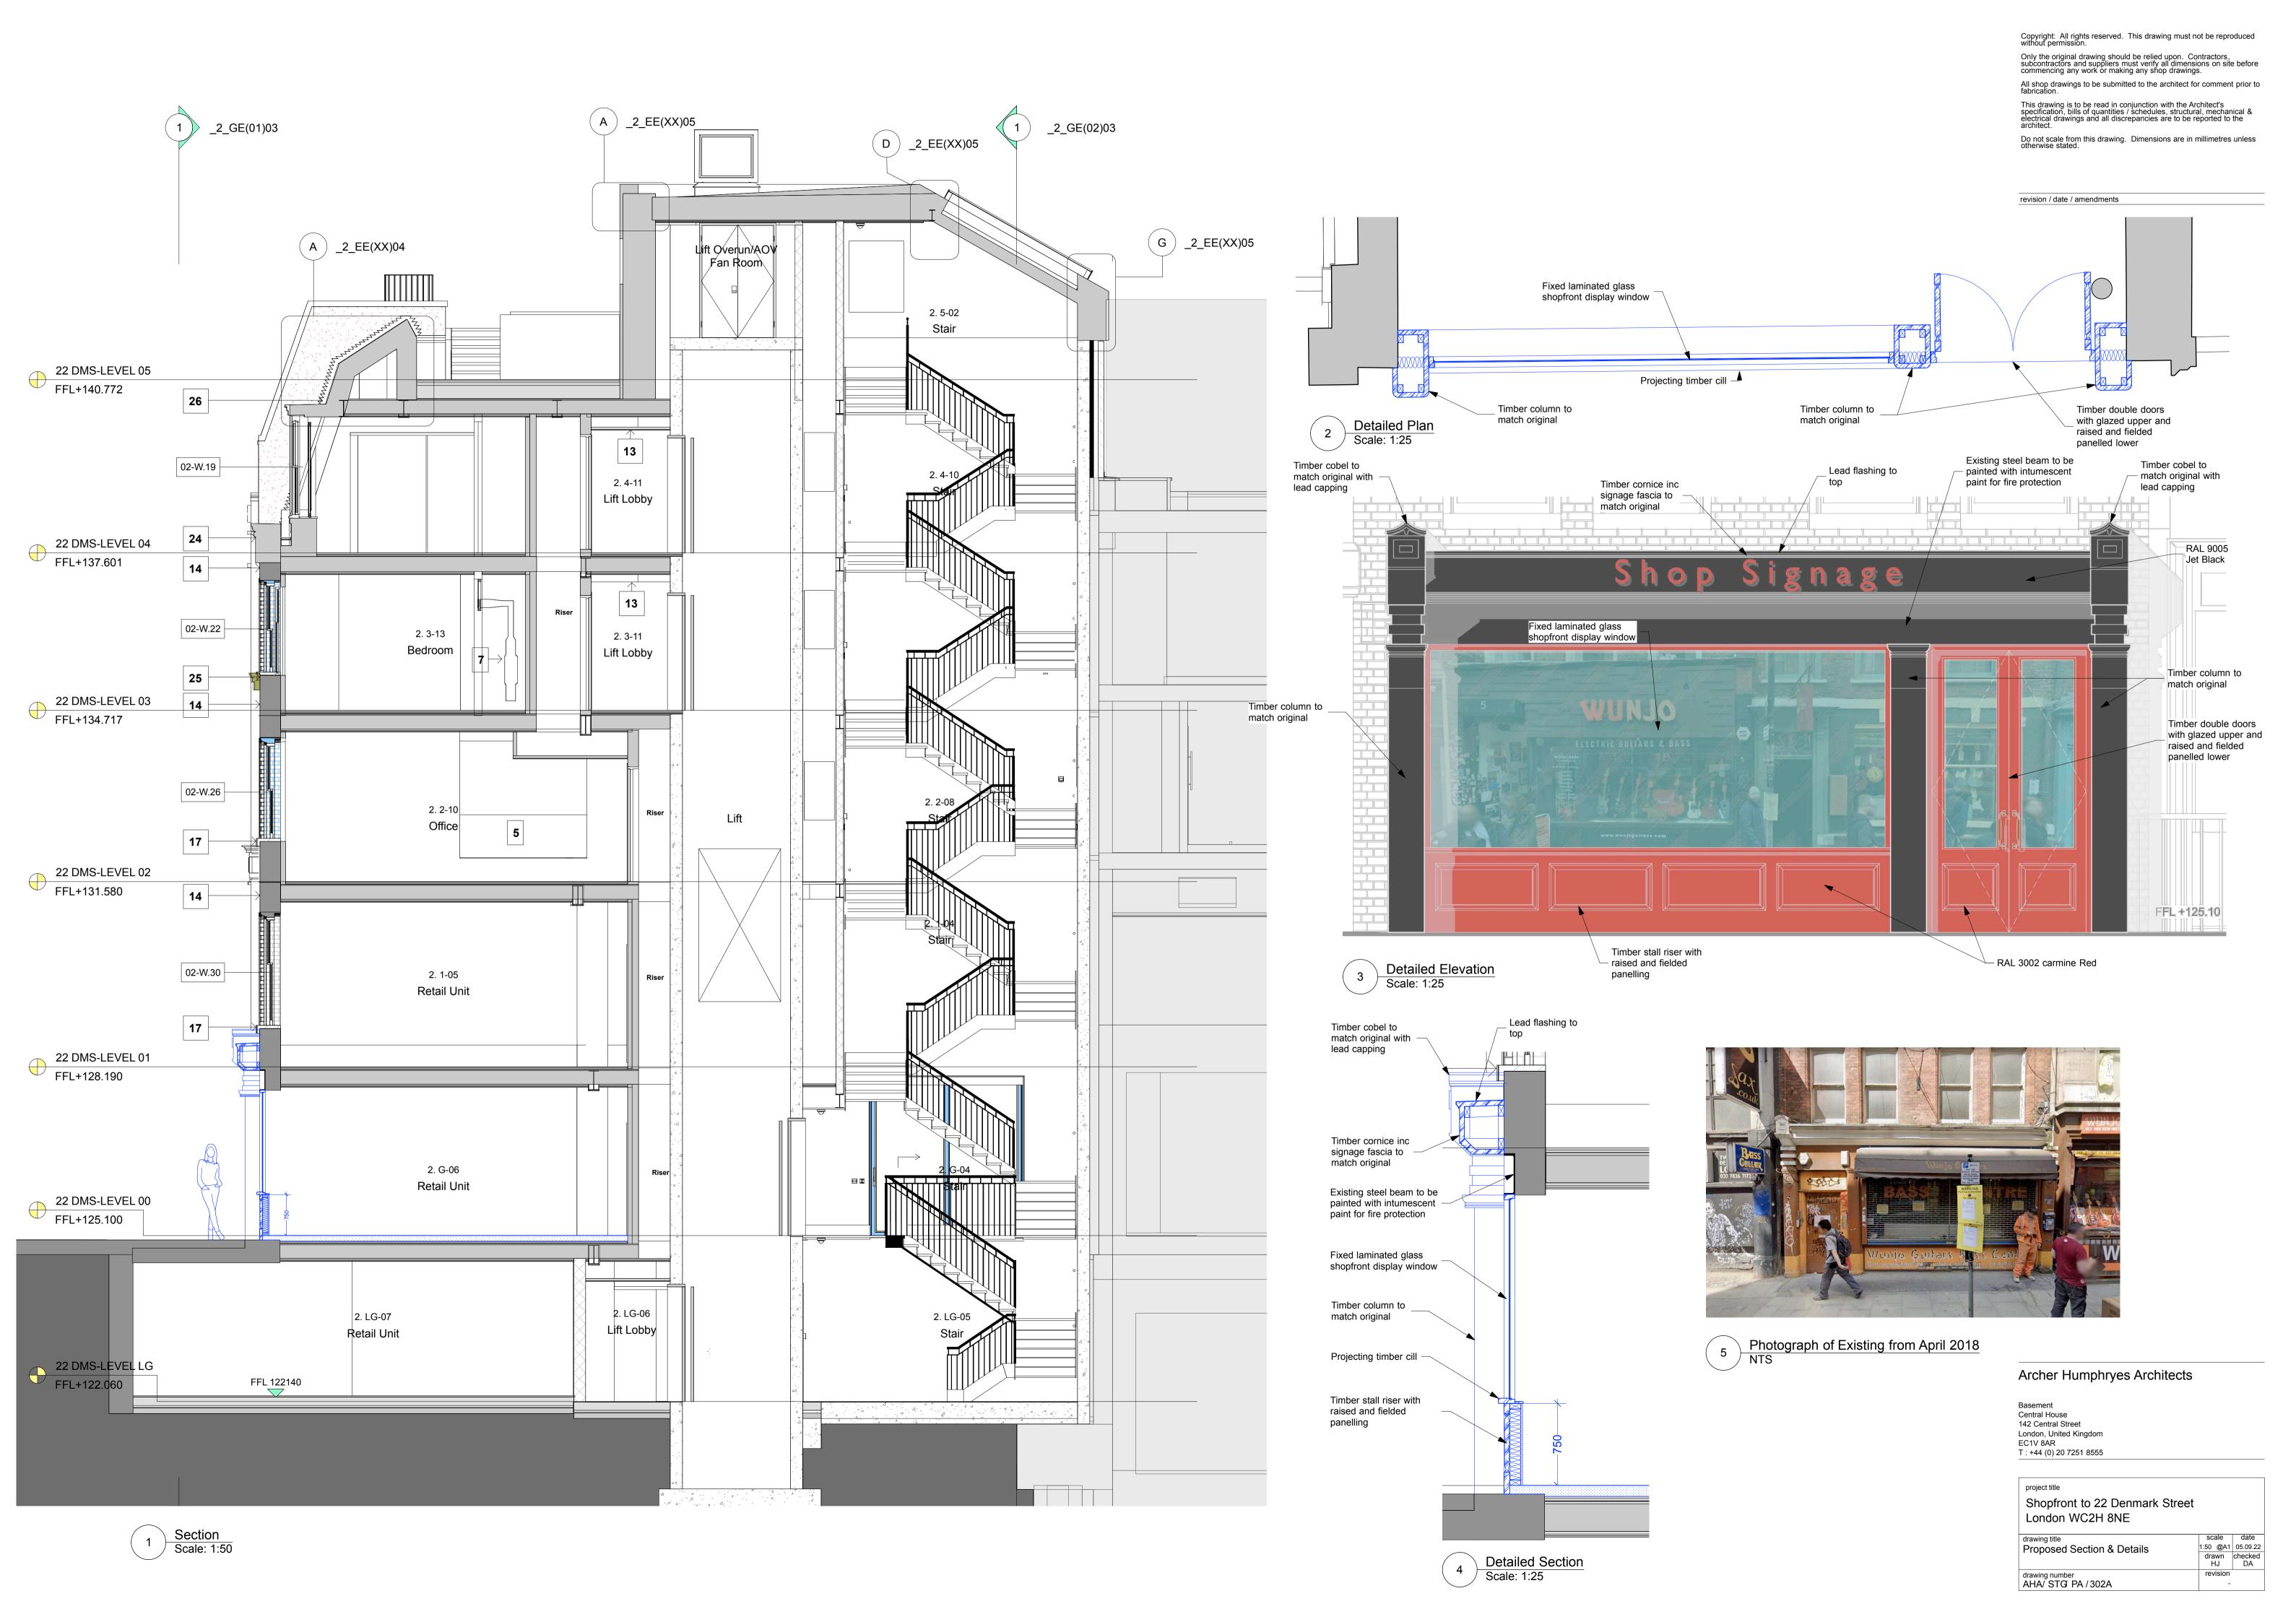

## Archer Humphryes Architects

Basement Central House 142 Central Street London, United Kingdom EC1V 8AR T:+44 (0) 20 7251 8555

project title

Shopfront to 22 Denmark Street
London WC2H 8NE

drawing title
Existing Section

drawing number
AHA/ STG EX/302

Scale date
1:50 @A1 05.09.22
drawn checked DA

revision
-

revision / date / amendments