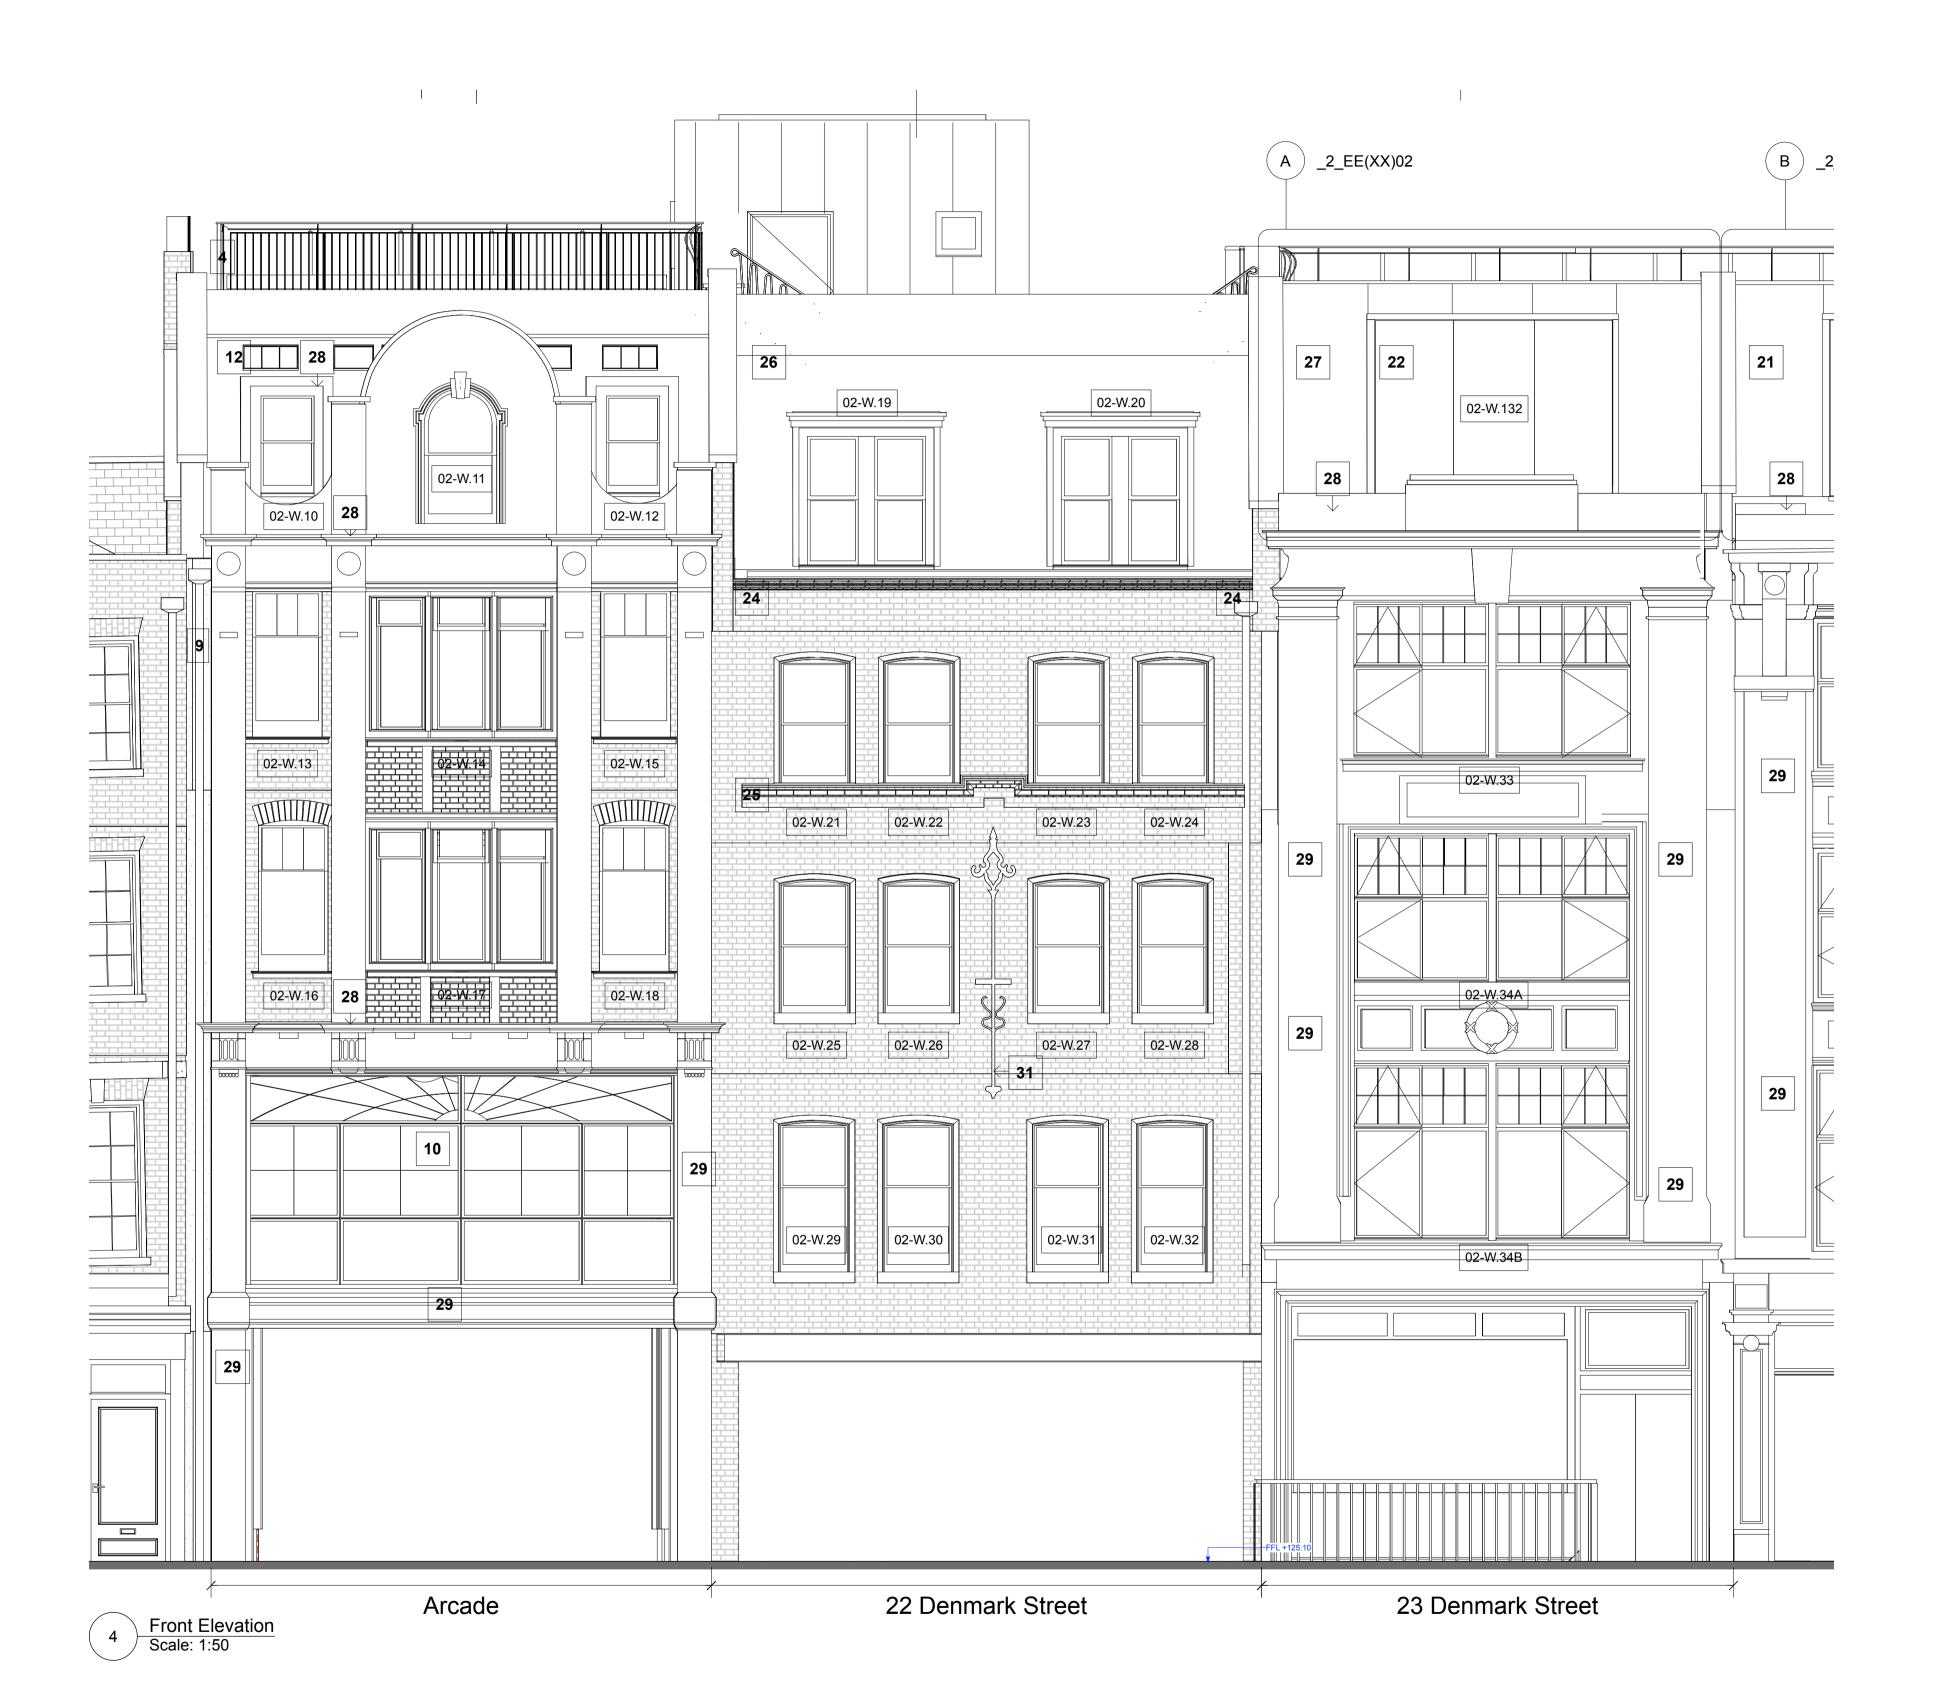

## Archer Humphryes Architects

Basement
Central House
142 Central Street
London, United Kingdom
EC1V 8AR
T: +44 (0) 20 7251 8555

project title

| Shopfront to 22 Denmark Stree |
|-------------------------------|
| London WC2H 8NE               |
|                               |

 drawing title
 scale
 date

 Existing Elevation
 1:50 @A1 05.09.22

 drawing checked HJ DA
 DA

 drawing number AHA/ STG EX/301

revision / date / amendments