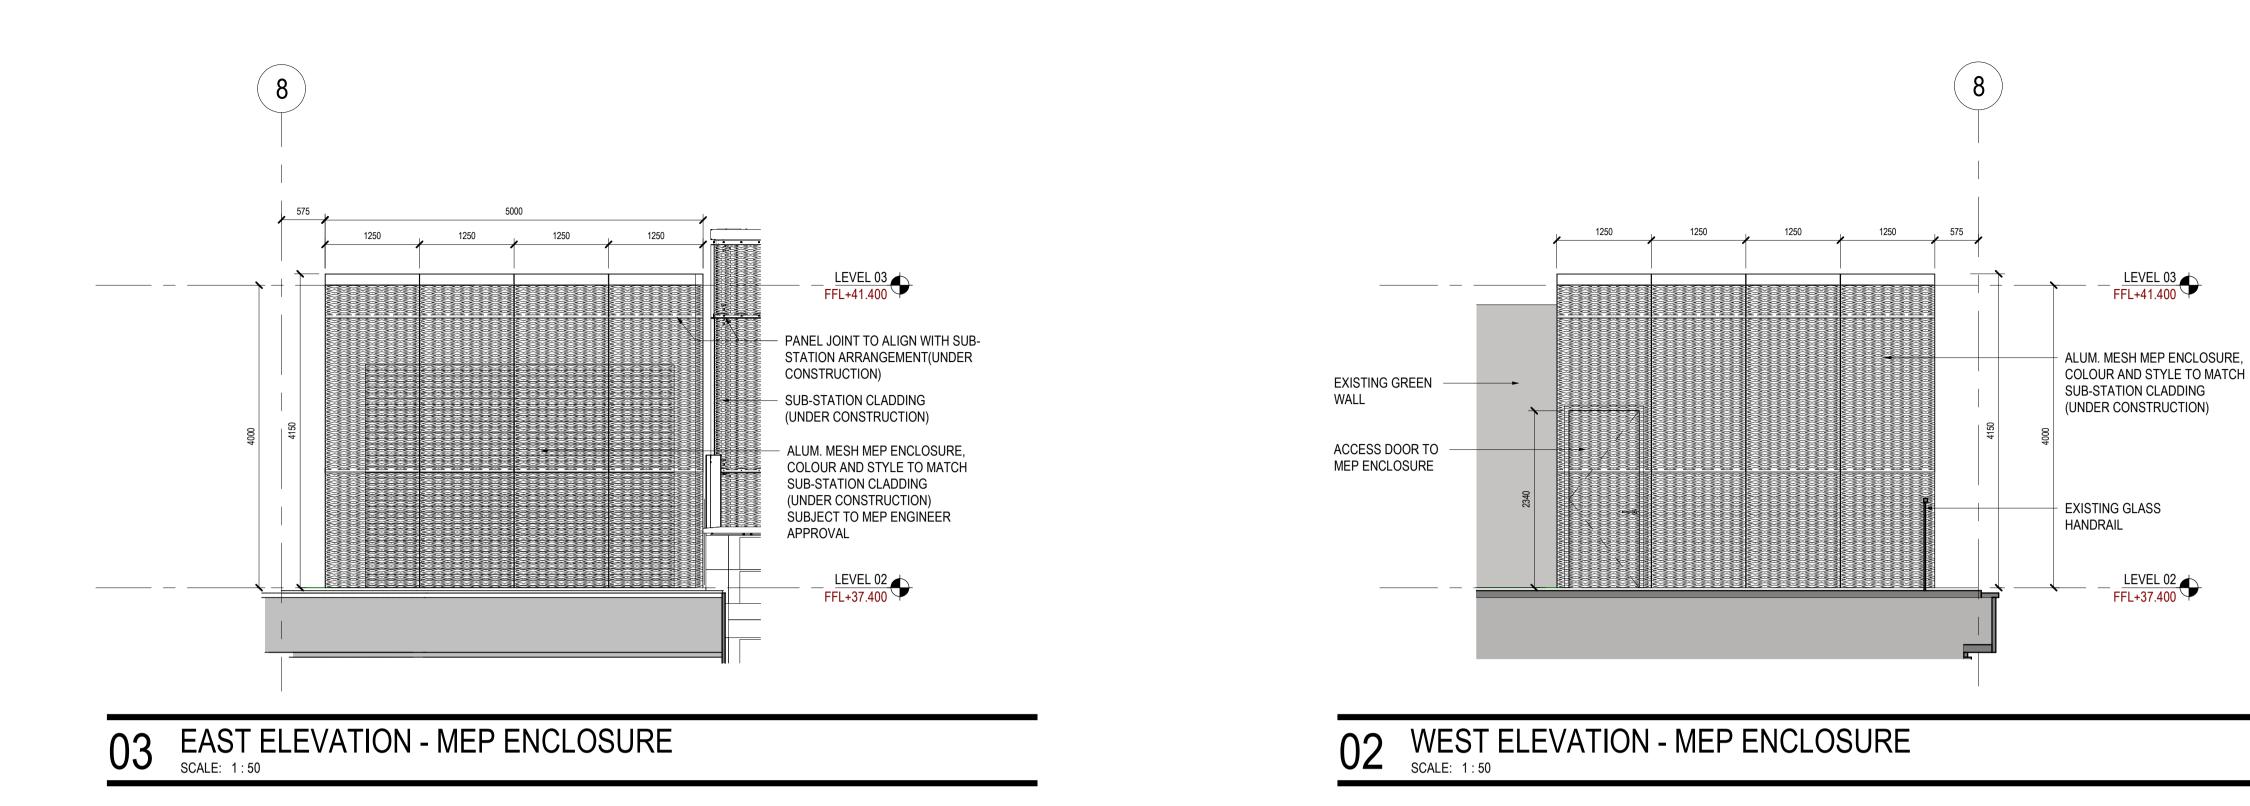

category PROJECT STAGE family PLANNING

ENLARGED ELEVATION\_MEP **ENCLOSURE** 

Level 2 Lab Enablement & End of Trip 20 Triton StreetLondon NW1 3BF project number 08.8107.001 Author Checker date of first issue status 1:50@A1 10/10/22 project code | originator | functional | spatial | form | discipline | number 20TS - GEN -A-010019