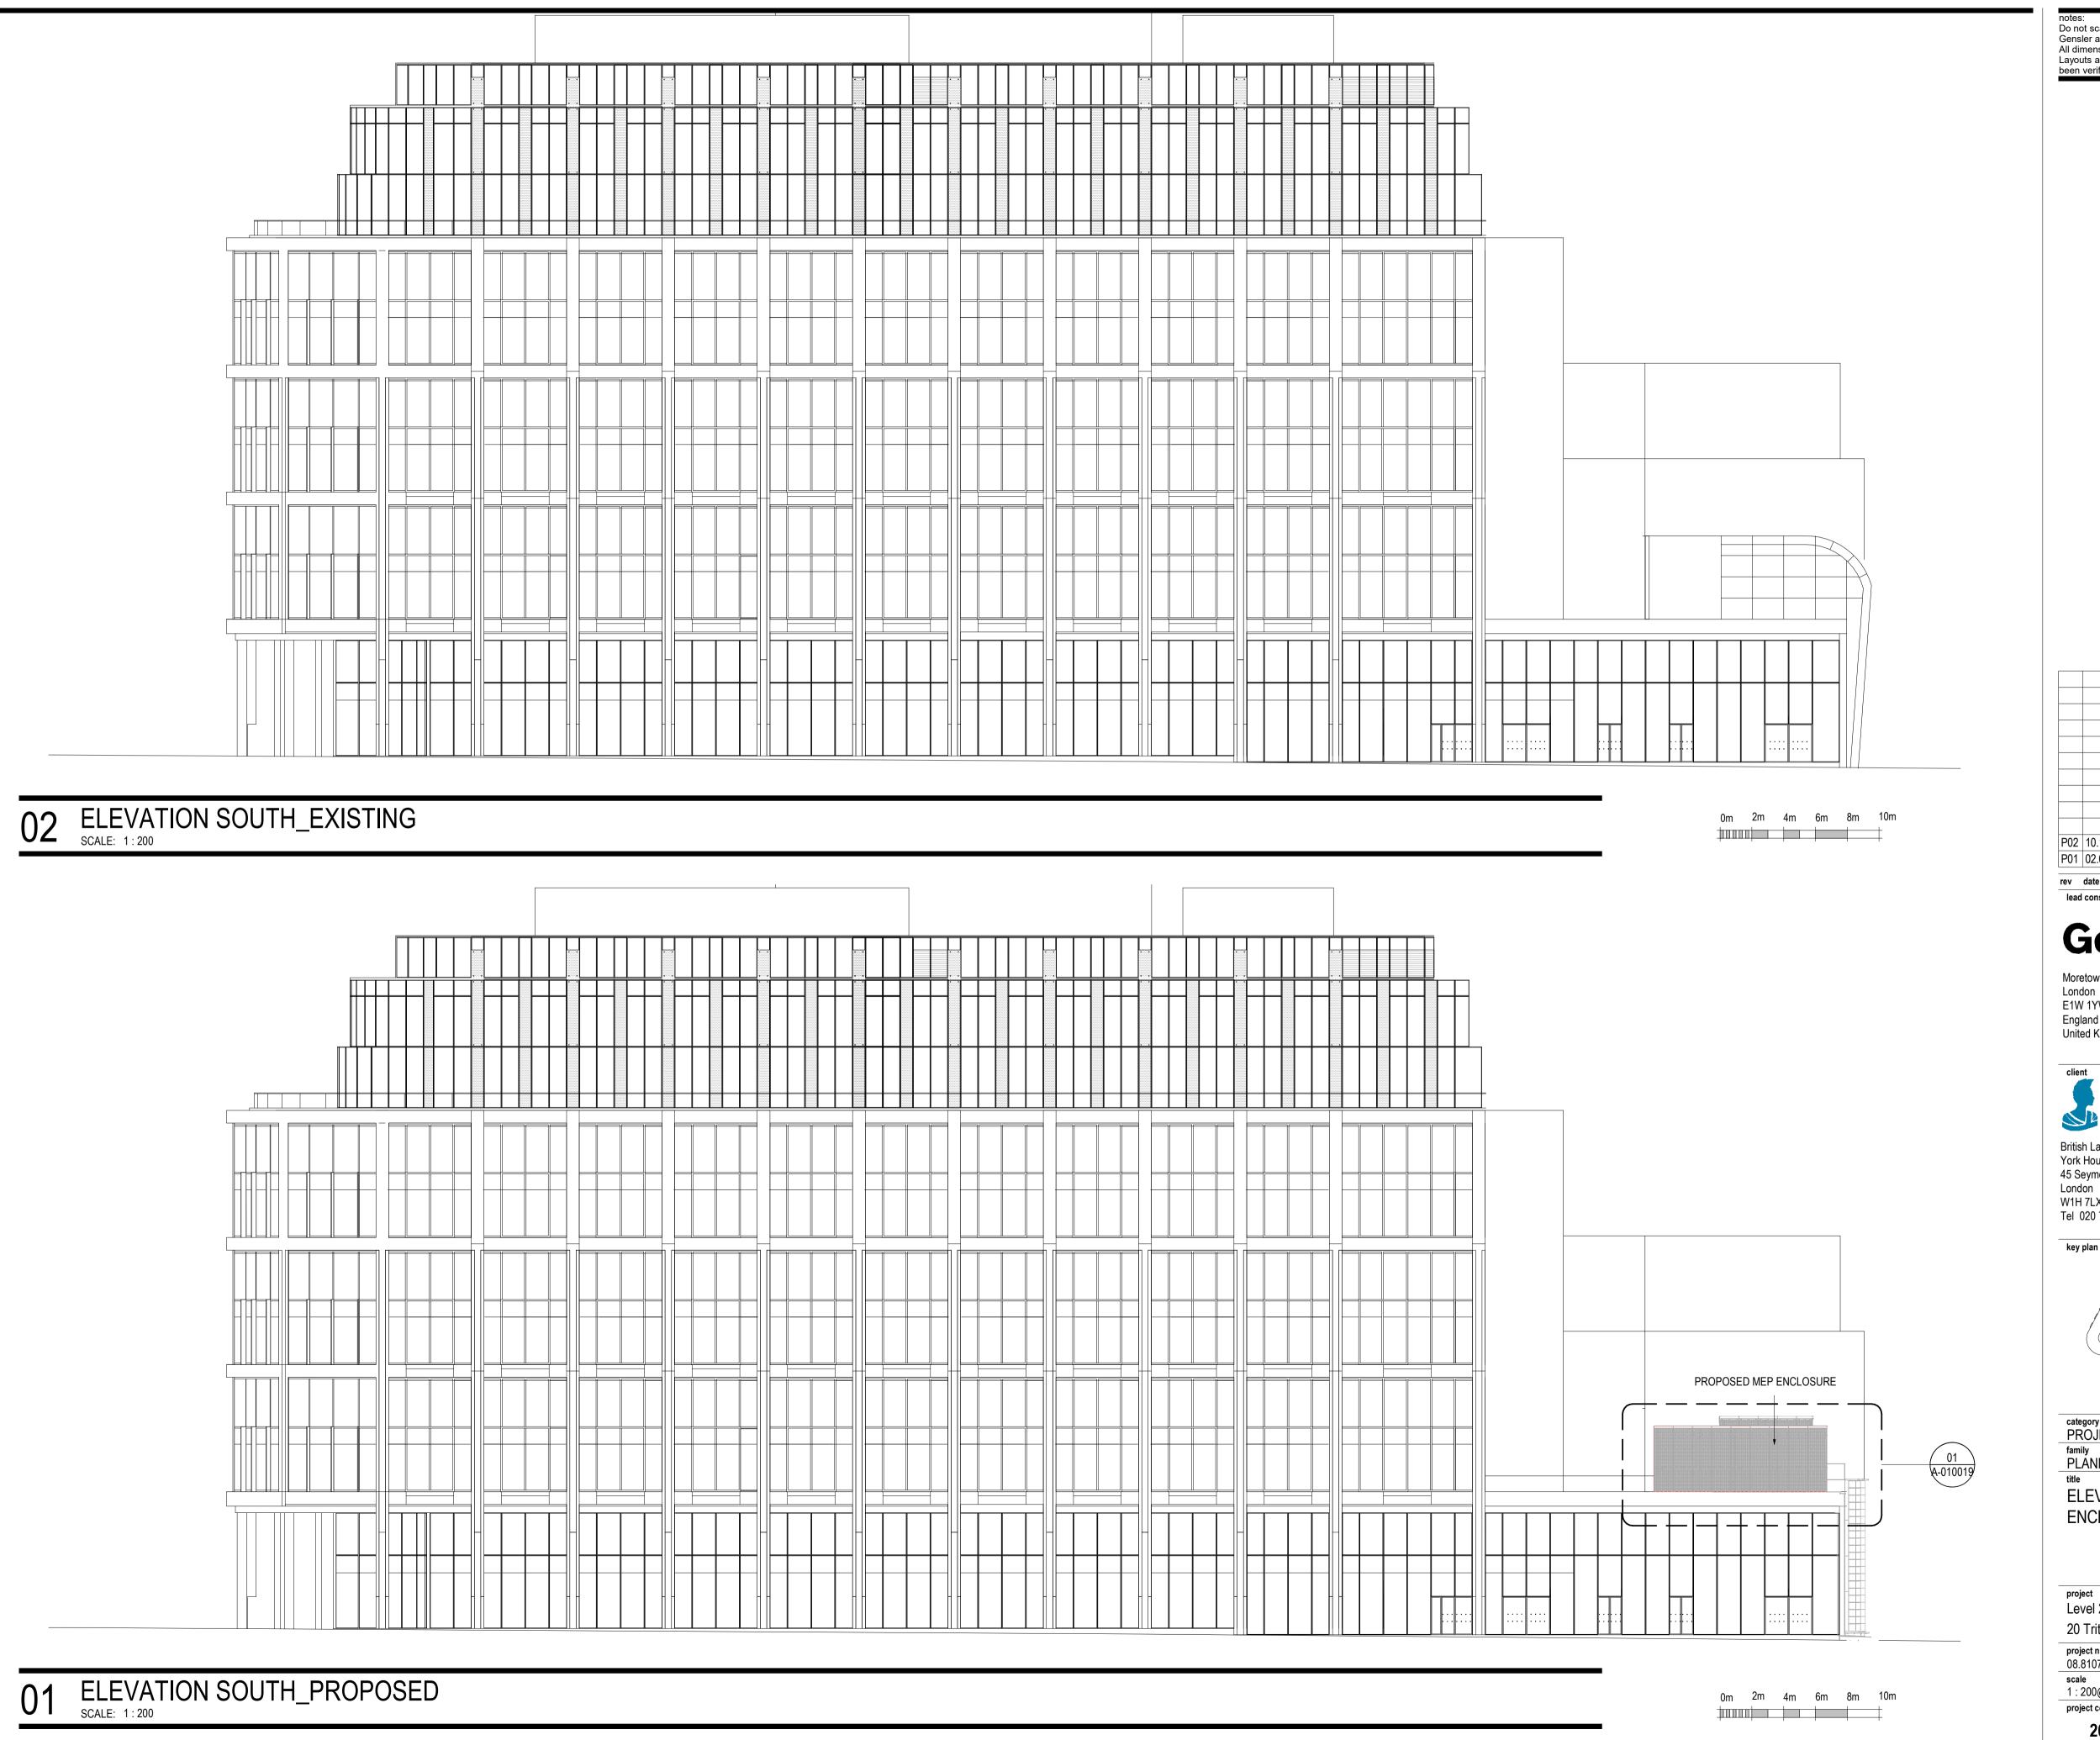

ELEVATION SOUTH PLANNING\_MEP **ENCLOSURE** 

| Level 2 Lab Ena       | ablement & End o            | f Trip      |               |
|-----------------------|-----------------------------|-------------|---------------|
| 20 Triton Street      | London NW1 3BF              | :           |               |
| project number        |                             | drawn       | checked       |
| 08.8107.001           |                             | Author      | Checker       |
| scale                 | date of first issue         | status      | rev           |
| 1:200@A1              | 07/27/22                    |             | P02           |
| project code   origin | ator   functional   spatial | form discip | line   number |
| 20TS - GEN -          |                             | A-010013    |               |