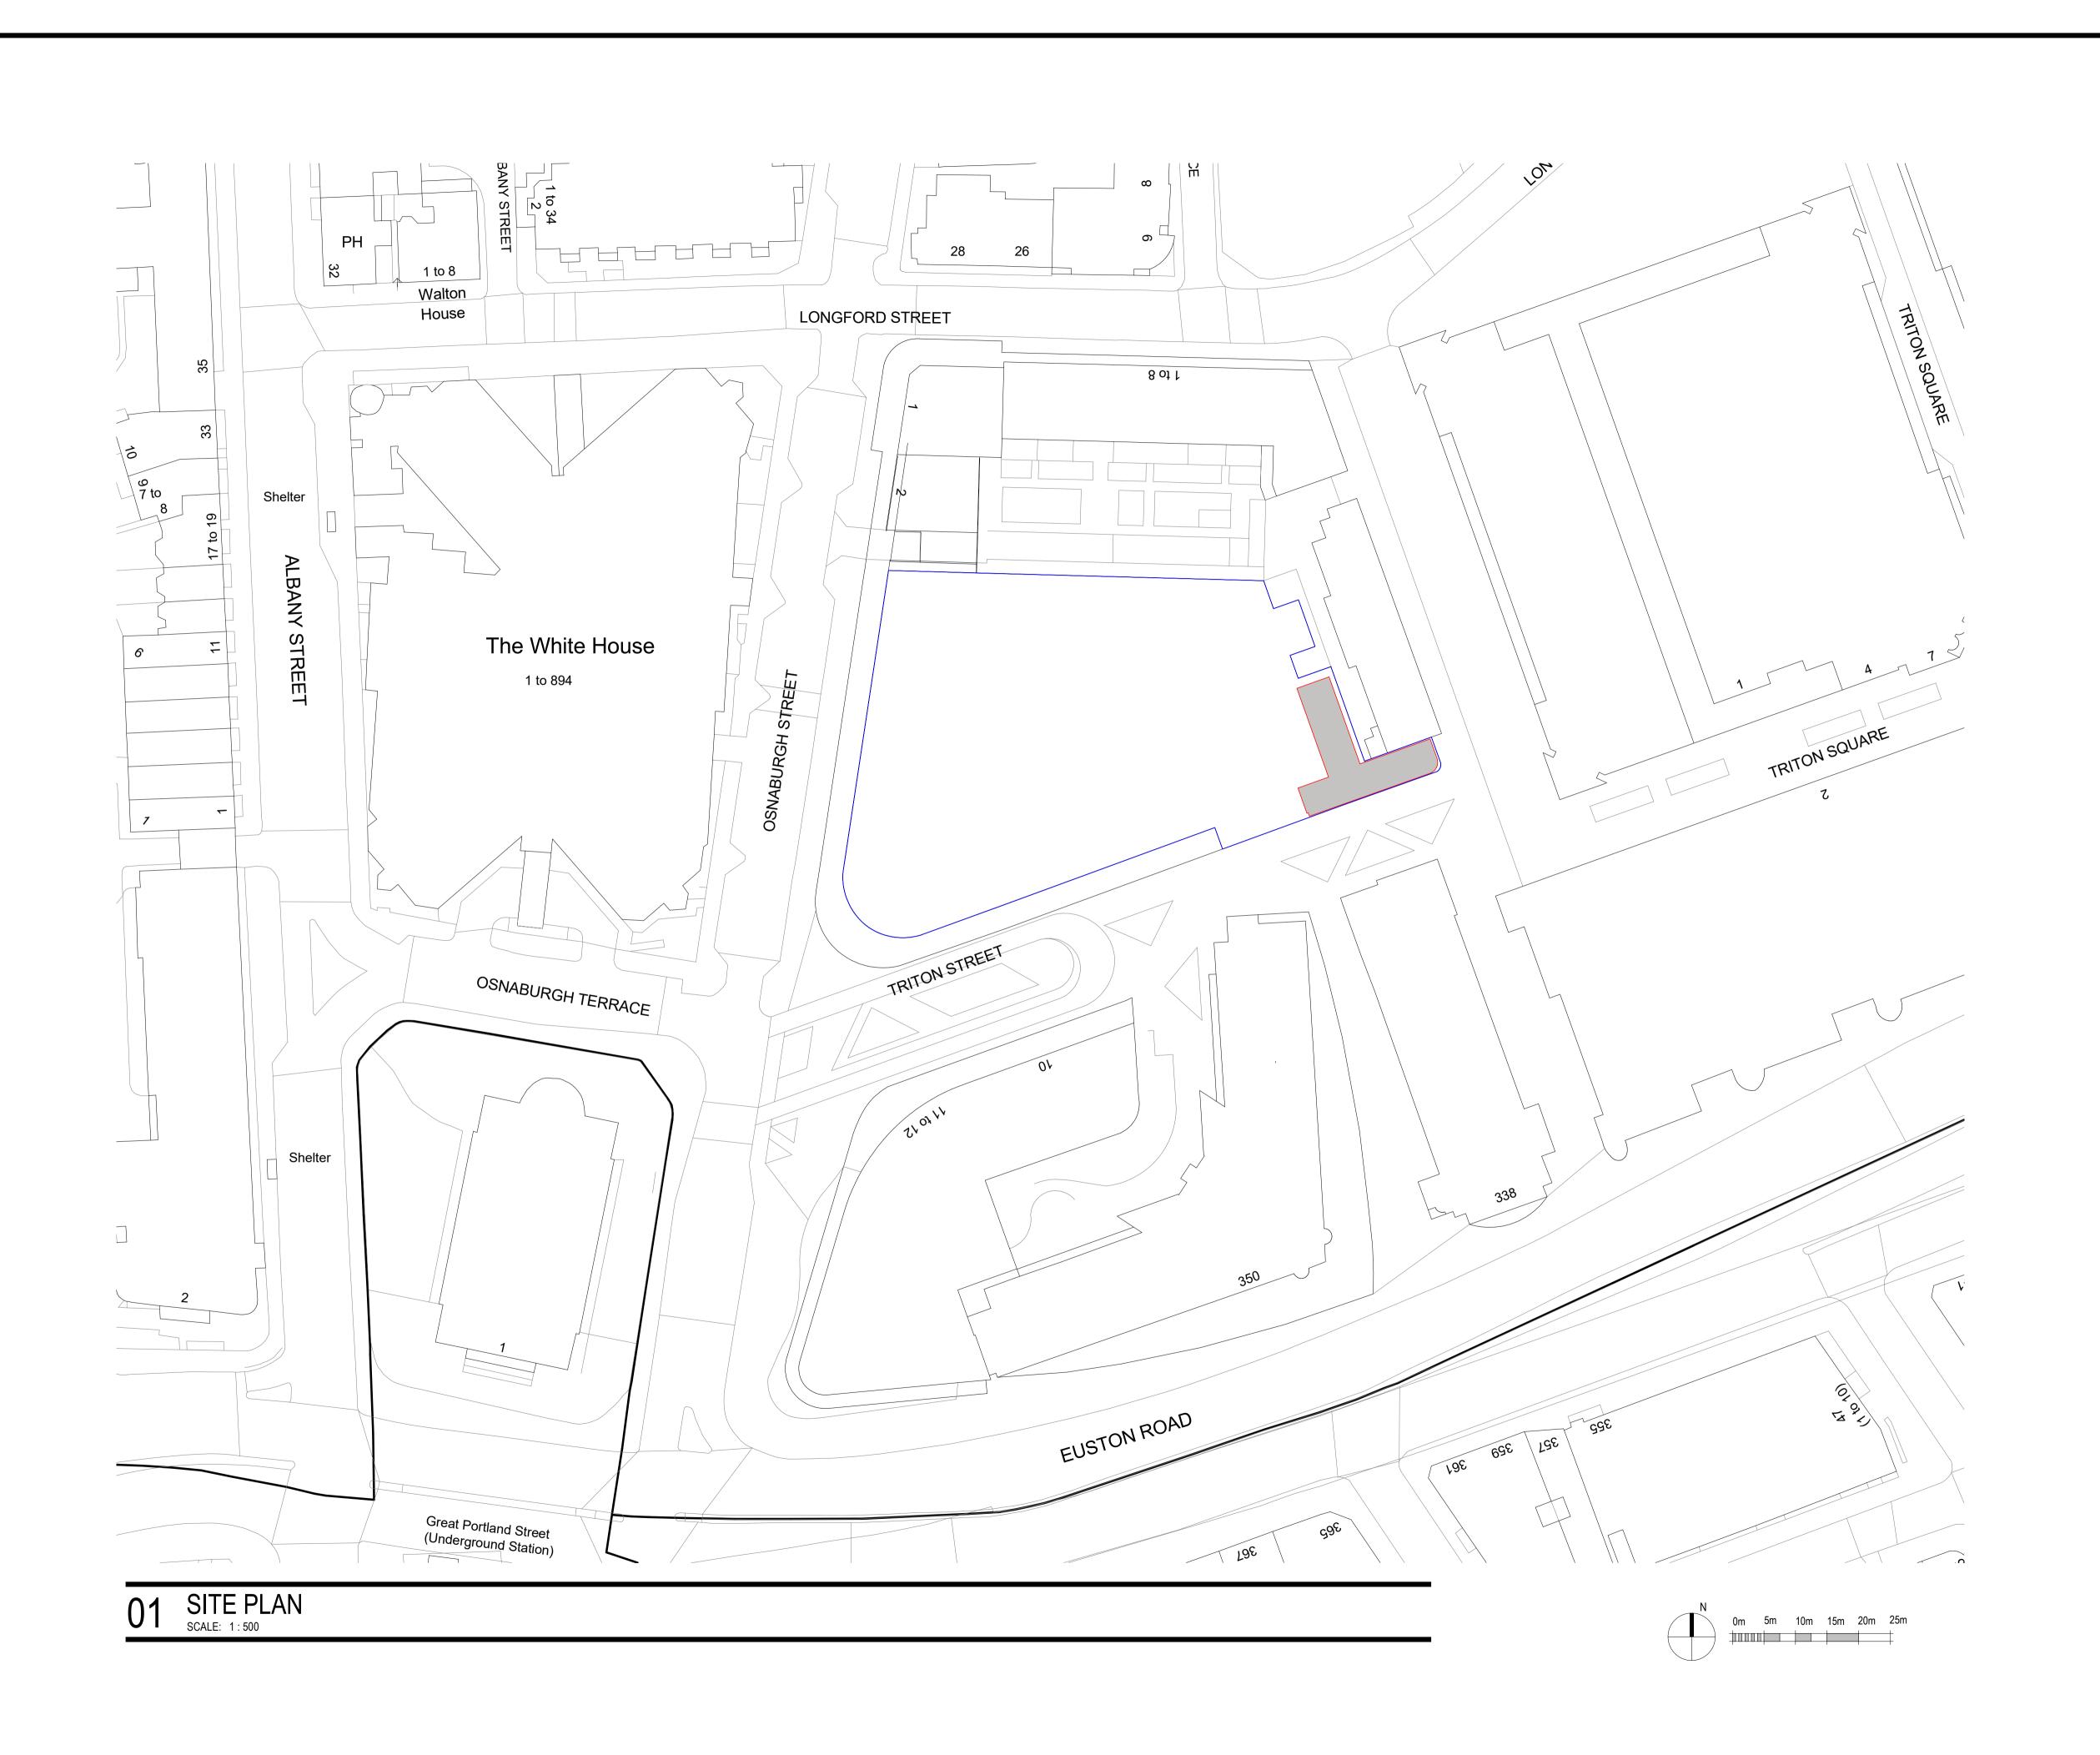

## Gensler

Moretown London E1W 1YW England United Kingdom Tel +44 (0) 20 7073 9600 Fax +44 (0) 20 7539 1917

British Land

British Land York House 45 Seymour Street London W1H 7LX Tel 020 7486 4466

category
PROJECT STAGE
family
PLANNING title SITE PLAN

project
Level 2 Lab Enablement & End of Trip 20 Triton StreetLondon NW1 3BF

project number 08.8107.001 checked NM date of first issue 18/07/22 status scale 1 : 500@A1 project code | originator | functional | spatial | form | discipline | number

20TS - GEN - XX - XX DR - A-010002

All rights reserved, including but not limited to The Copyright, Design and Patents Act 1988