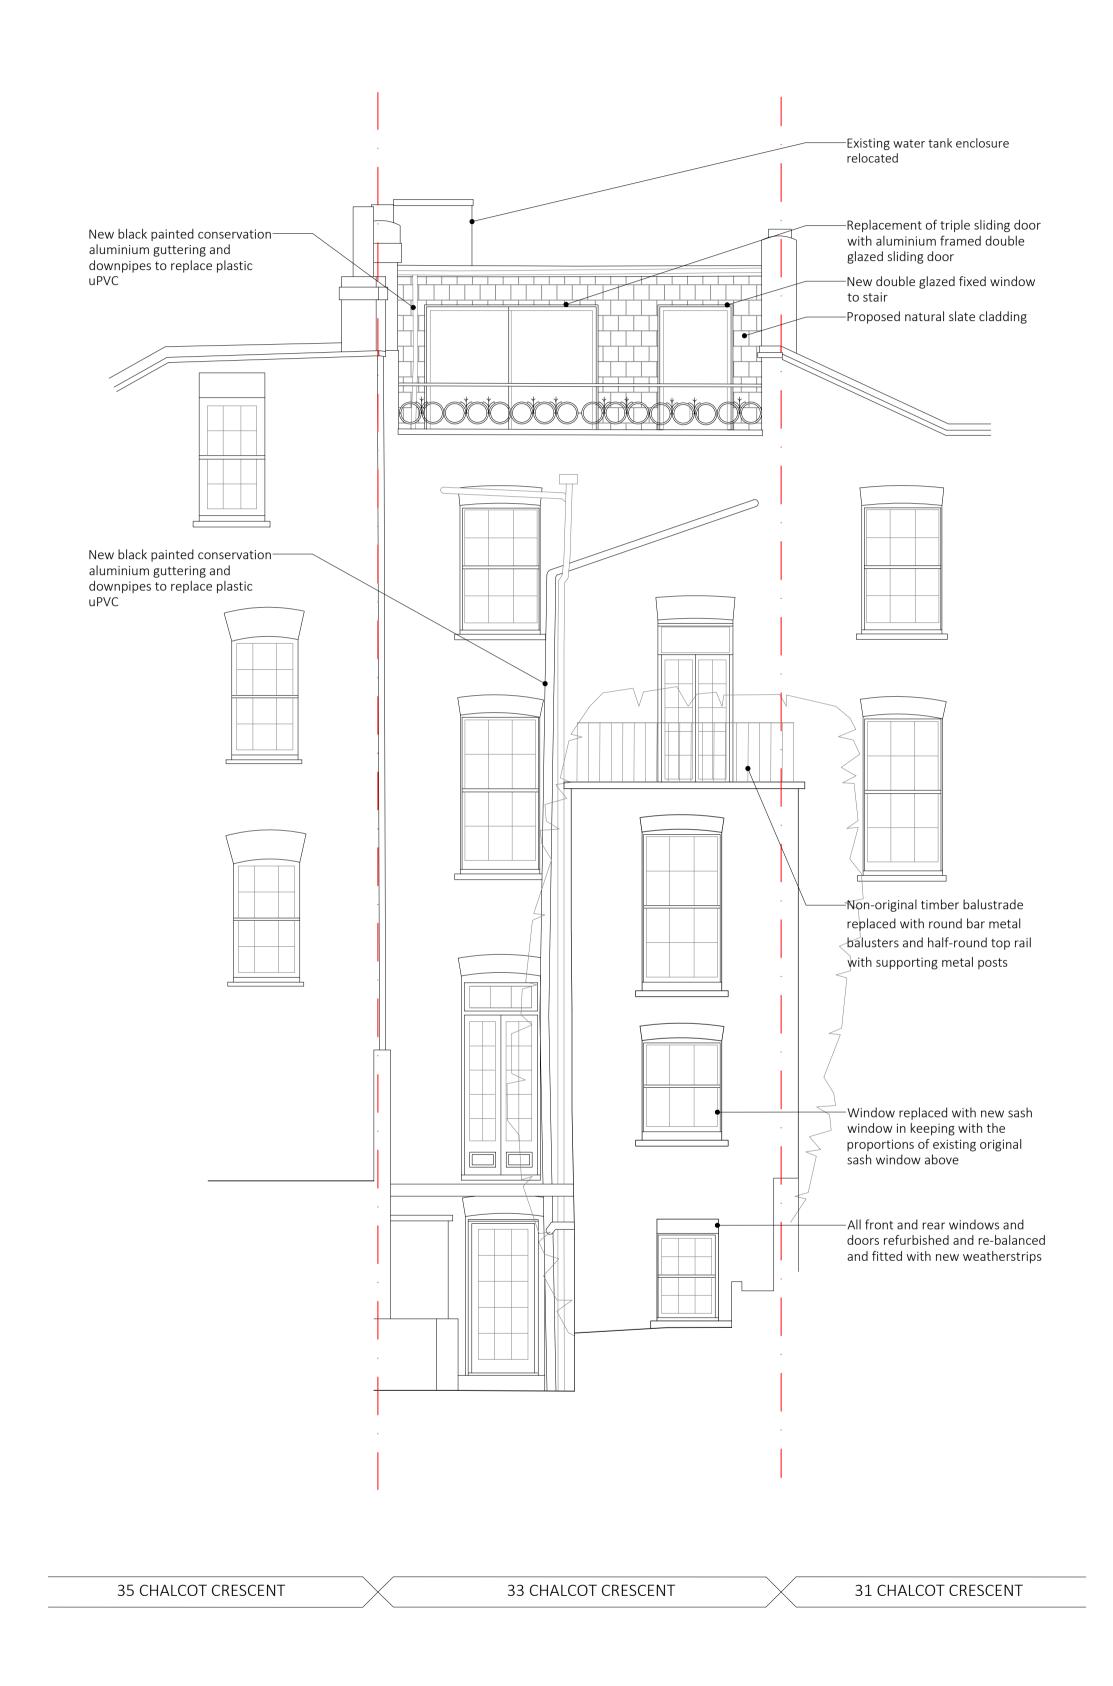

| P2<br>P1     | 13.07.2022<br>22.06.2022 | Draft Planning Is<br>Draft Planning Is   |                                                                                                                                    | KS<br>KS    | НЈ                                                                                                    |
|--------------|--------------------------|------------------------------------------|------------------------------------------------------------------------------------------------------------------------------------|-------------|-------------------------------------------------------------------------------------------------------|
| rev          | date                     | description                              |                                                                                                                                    | revised by  | audited by                                                                                            |
| PLANNING PRO |                          | drawing title<br>PROPOSED<br>Rear (South | <sup>awing title</sup><br>ROPOSED<br>ear (South) Elevation                                                                         |             | suitability code <b>S2</b>                                                                            |
|              | PLA                      | TON<br>NT<br>CHITECTS                    | CONTRACTORS ARE NOT TO SCALE<br>University House<br>53-55 East Road<br>London<br>N1 6AH<br>client<br>Matthew & Sharon<br>Donaldson | E           | T +44 (0)20 7288 1333<br>F +44 (0)20 7288 0333<br>mail@lparchitects.co.uk<br>' www.lparchitects.co.uk |
| scale        |                          | RAWING IS COPYRIGH                       | ⊤<br>iginator zone level typ                                                                                                       | pe role dwg | no revision                                                                                           |