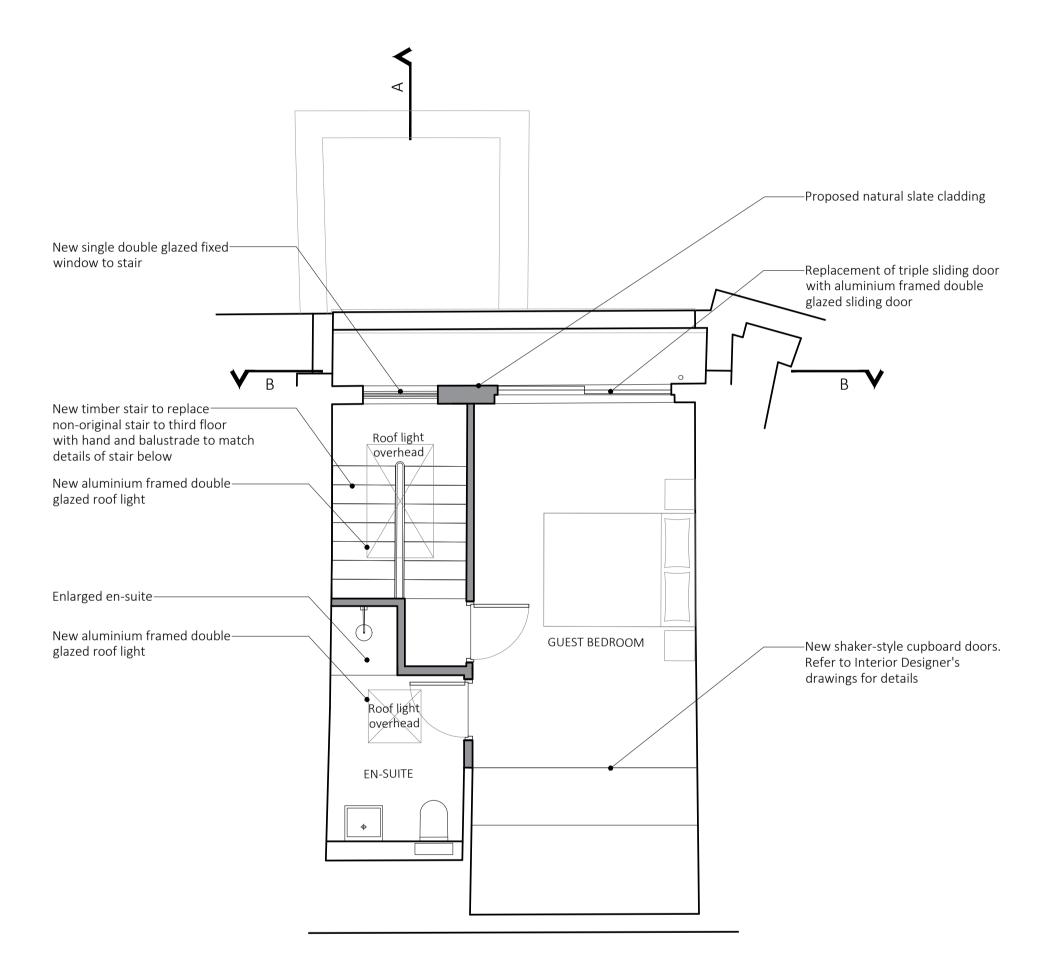

|                                 | Third Floo              | r Plan                                                                           | 02                                                                                                                                    |
|---------------------------------|-------------------------|----------------------------------------------------------------------------------|---------------------------------------------------------------------------------------------------------------------------------------|
|                                 | LIPTON PLANT ARCHITECTS | University House 53-55 East Road London N1 6AH client Matthew & Sharon Donaldson | T +44 (0)20 7288 1333 F +44 (0)20 7288 0333 E mail@lparchitects.co.uk W www.lparchitects.co.uk project 33 Chalcot Crescent London NW1 |
| scale<br>1:50@A1 KS<br>1:100@A3 |                         | originator zone level type<br>LPA - ZZ - xx - DR                                 |                                                                                                                                       |