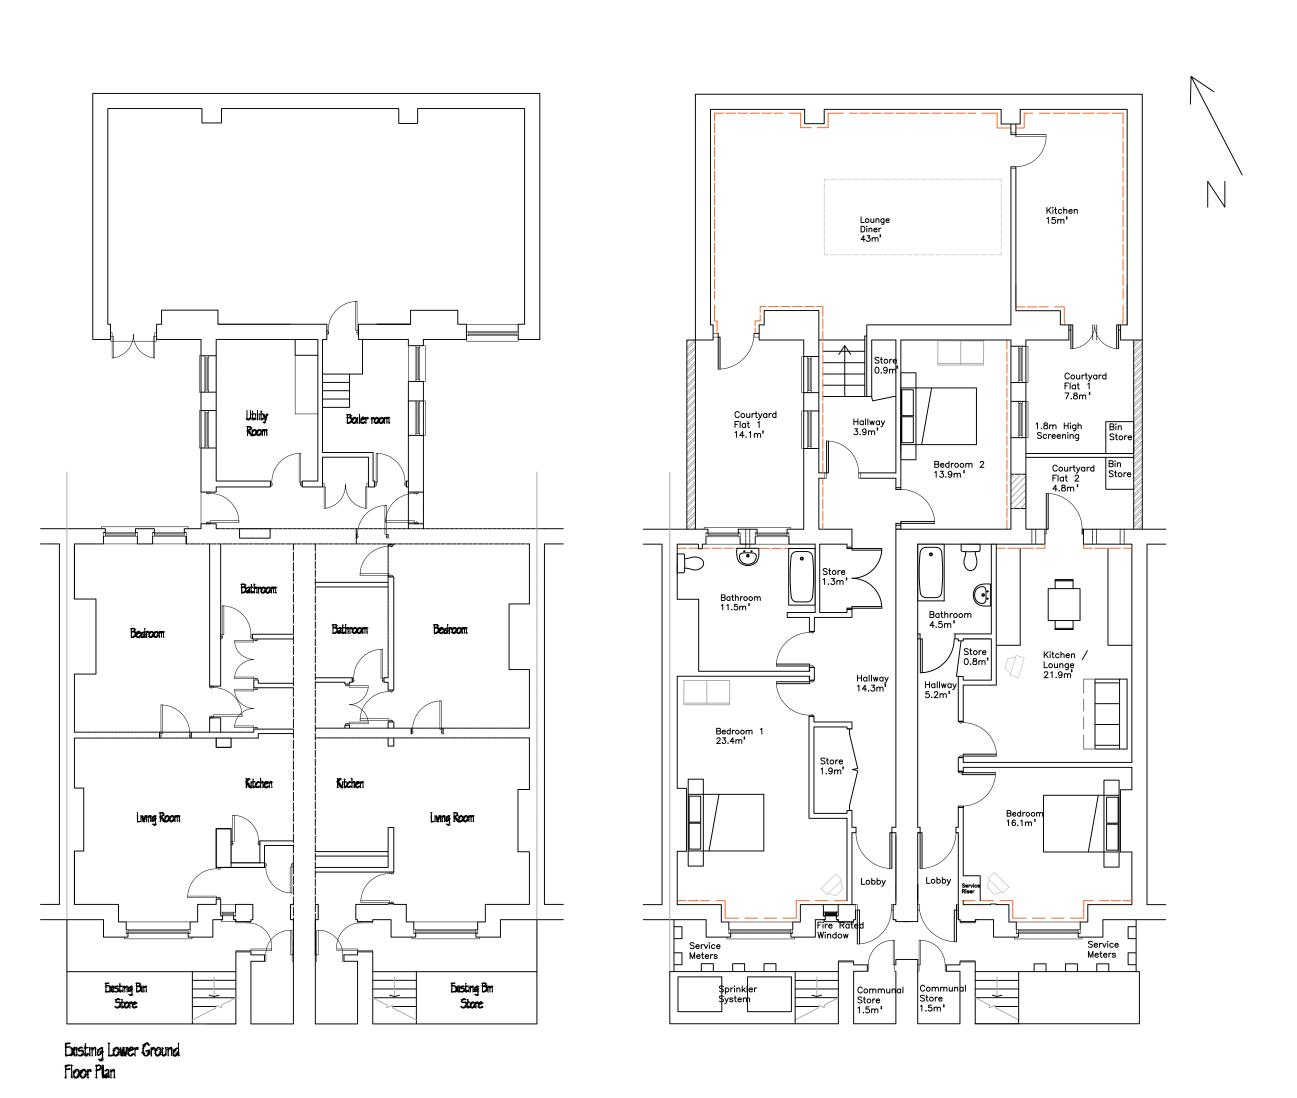

125 High Street

Croydon PROJECT :

6-8 Kemplay Road

London Greater London

NW3 1SY

TITLE :

Lower Ground Floor Layout

Purpose of Issue :

Planning Submission

Drawn : HB Checked By : LW

Date : 21/01/2021

Scale : 1:100

Dwg No : 3542-MA-N-GF-M2-LGF T01