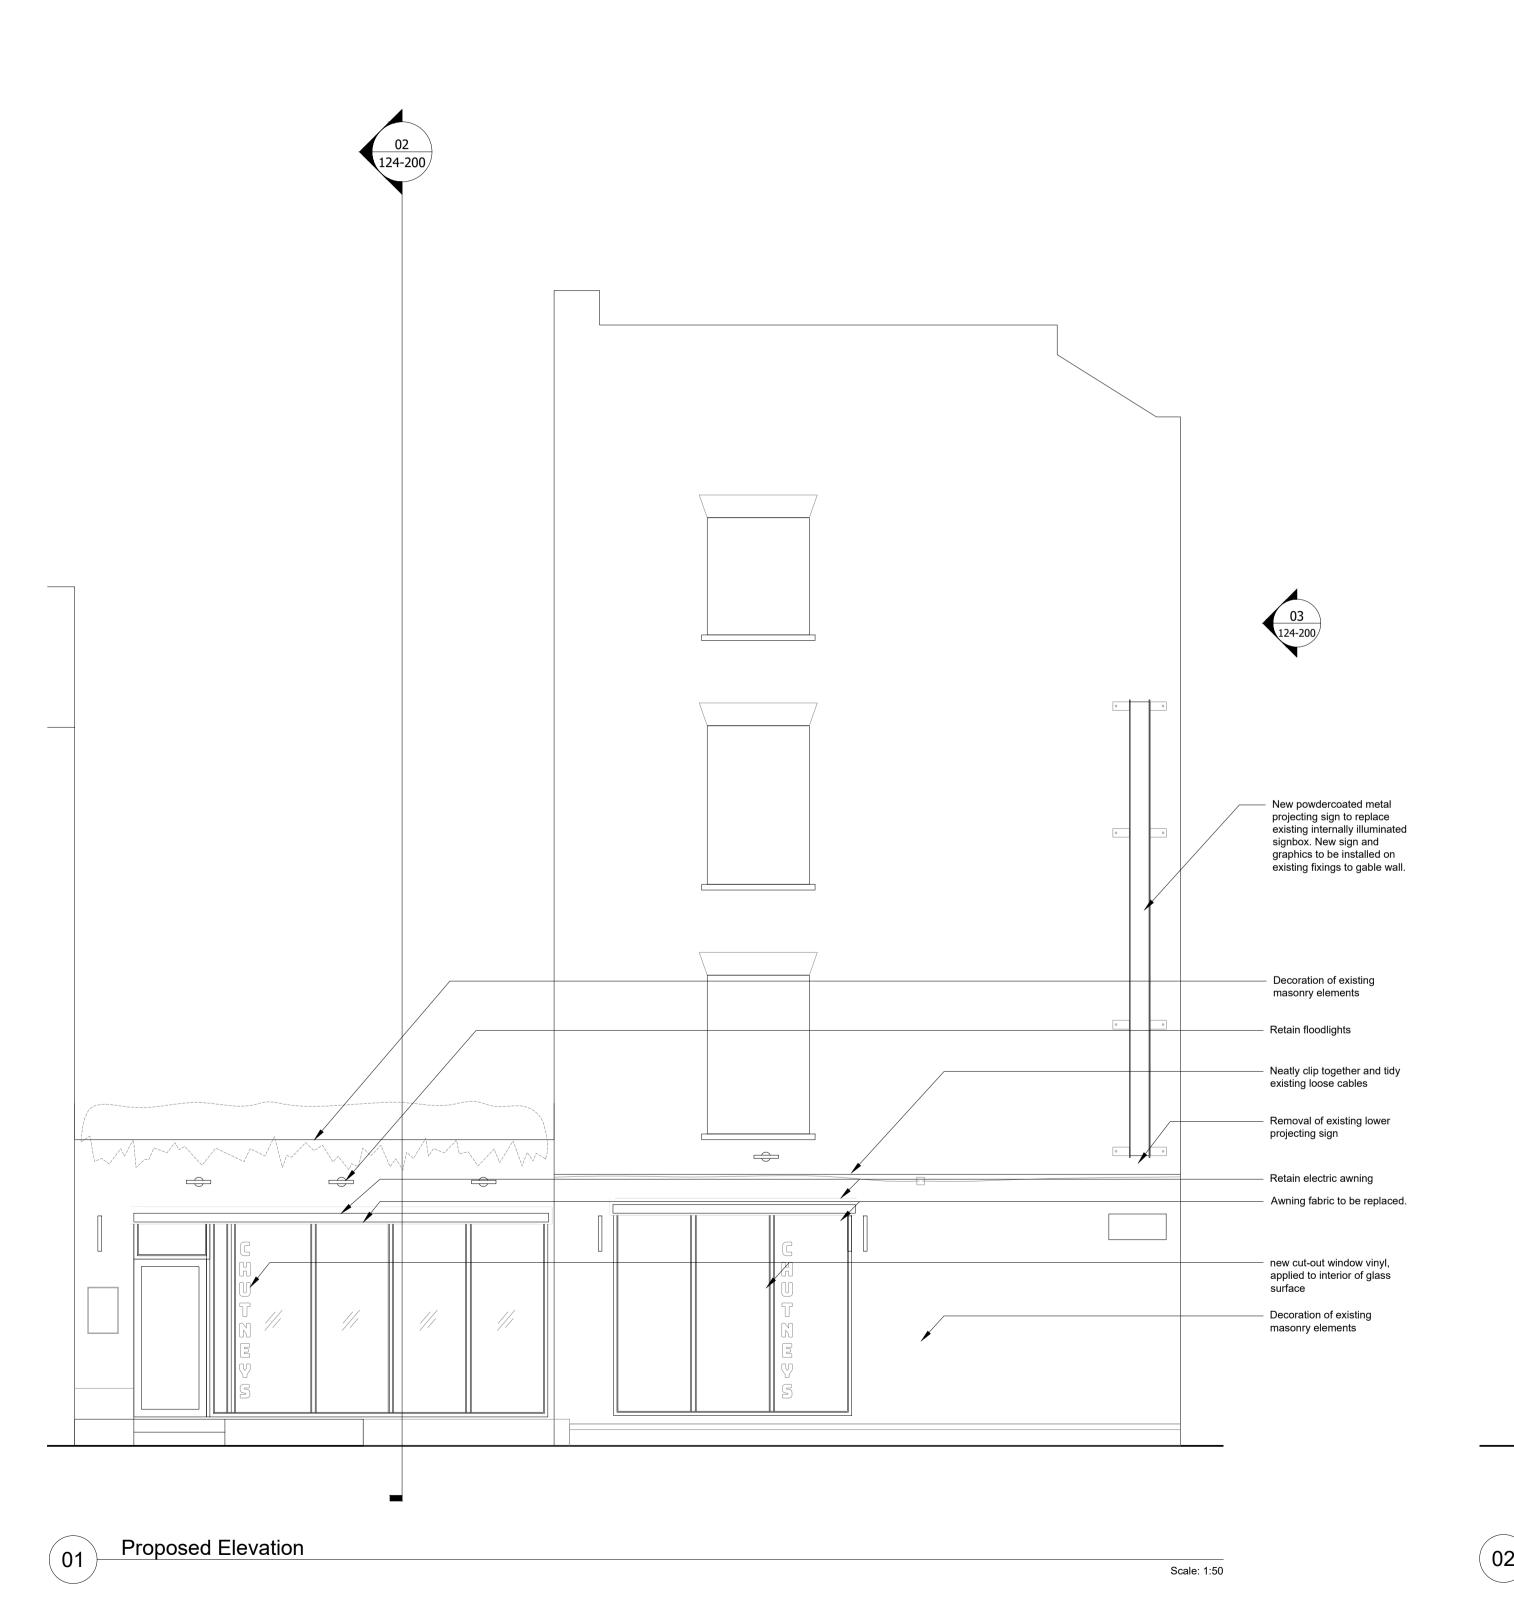

Scale: 1:50

Proposed Section

 New powdercoated metal projecting sign to replace existing internally illuminated signbox. New sign and graphics to be installed on existing fixings to gable wall. fixings to gable wall. New cut out lettering - New indicative graphics Client **Euston Town BID**  New neon lighting inset within cut out lettering Project name **Drummond Street**  Existing fixings to be maintained Removal of existing lower projecting sign

Project number

Revision

**Drawing name** Proposed Elevation and Section, no. 124 Drummond Street **Drawing number** Scale

124-200 1:50 **Drawing status** Page size Date 31 10 2022 **A1** Planning

178

Checked by Drawn by RB ΑJ