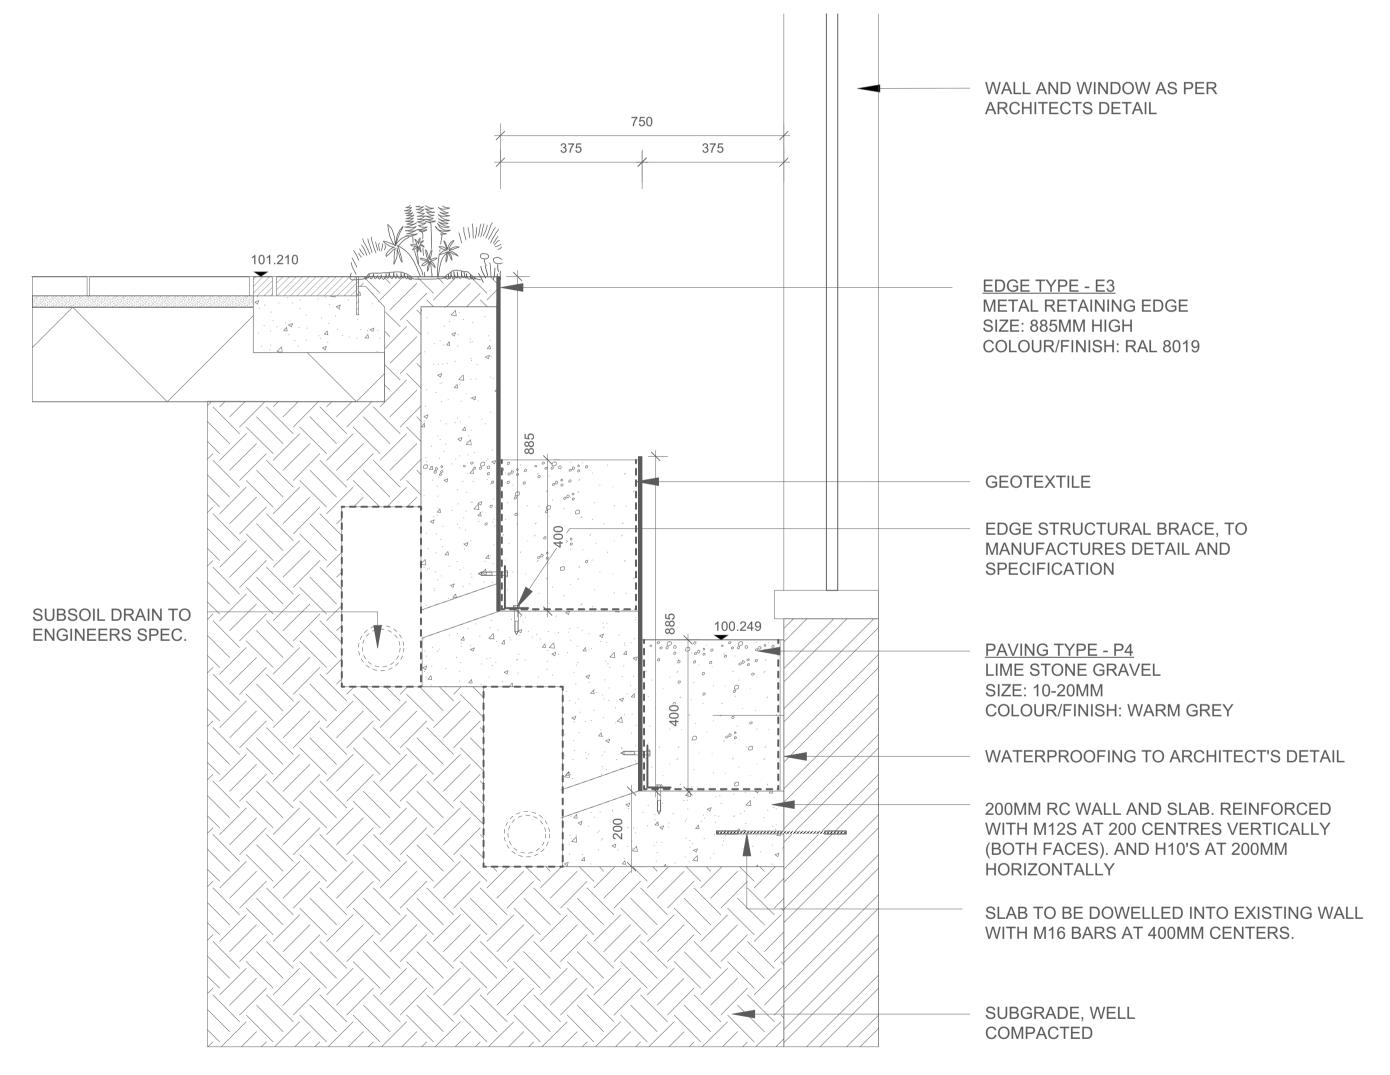

2 LIGHTWELL - Detail Section
Scale: 1:10

| P1                 | 11/11/2022 | AA                                                                                                                                                                                                                                                                                                                                                                                                                                                                                                                                     | Issued for I | Planning |                                            |               |
|--------------------|------------|----------------------------------------------------------------------------------------------------------------------------------------------------------------------------------------------------------------------------------------------------------------------------------------------------------------------------------------------------------------------------------------------------------------------------------------------------------------------------------------------------------------------------------------|--------------|----------|--------------------------------------------|---------------|
| Revision           | Date       | Ву                                                                                                                                                                                                                                                                                                                                                                                                                                                                                                                                     | Notes        |          |                                            |               |
| Drawing Notes      |            | - Do not scale dimensions from this drawing. Use figure dimensions only - All drawn dimensions and quantities to be checked on site and discrepancies/omissions to be reported to the designer - All existing dimensions, levels, drain runs and site condition to be checked prior to construction or commencement of she drawings Any amendments to be reviewed with designer prior to construction - Construction details supplied by Seacon This drawing is copyright. Do not reproduce without written permission from the author |              |          |                                            |               |
| Purpose of Issue   |            | This drawing has been prepared for planning purposes.                                                                                                                                                                                                                                                                                                                                                                                                                                                                                  |              |          |                                            |               |
| Project            |            | 28 Redington Road                                                                                                                                                                                                                                                                                                                                                                                                                                                                                                                      |              |          |                                            |               |
| Drawing Title      |            | Lightwell Detail                                                                                                                                                                                                                                                                                                                                                                                                                                                                                                                       |              |          |                                            |               |
| Drawing No.        |            | DT-013                                                                                                                                                                                                                                                                                                                                                                                                                                                                                                                                 |              |          |                                            |               |
| Scale: Va          | aries @A1  | Date 1                                                                                                                                                                                                                                                                                                                                                                                                                                                                                                                                 | 1/11/2022    | Drawn By | AA                                         | Checked By EE |
| EMILY ERLAM STUDIO |            | Ground Floor New De                                                                                                                                                                                                                                                                                                                                                                                                                                                                                                                    |              |          | red Office<br>rwent House<br>heobalds Road |               |