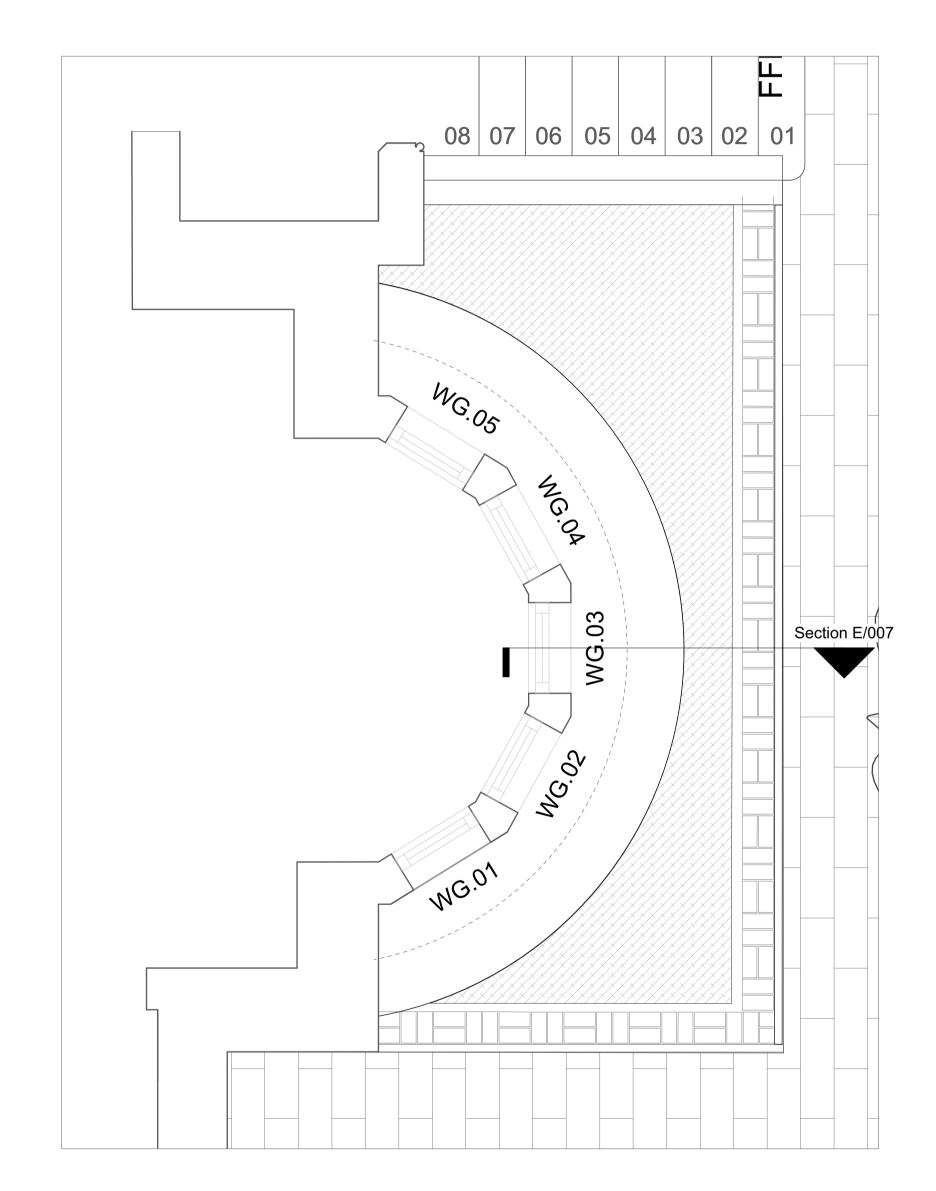

2 LIGHTWELL - Detail Section
Scale: 1:10

| P1                 | 11/11/2022 | AA                                                                                                                                                                                                                                                                                                                                                                                                                                                                                                                                     | Issued for I | Planning |                                            |               |
|--------------------|------------|-------------------------------------------------------------------------