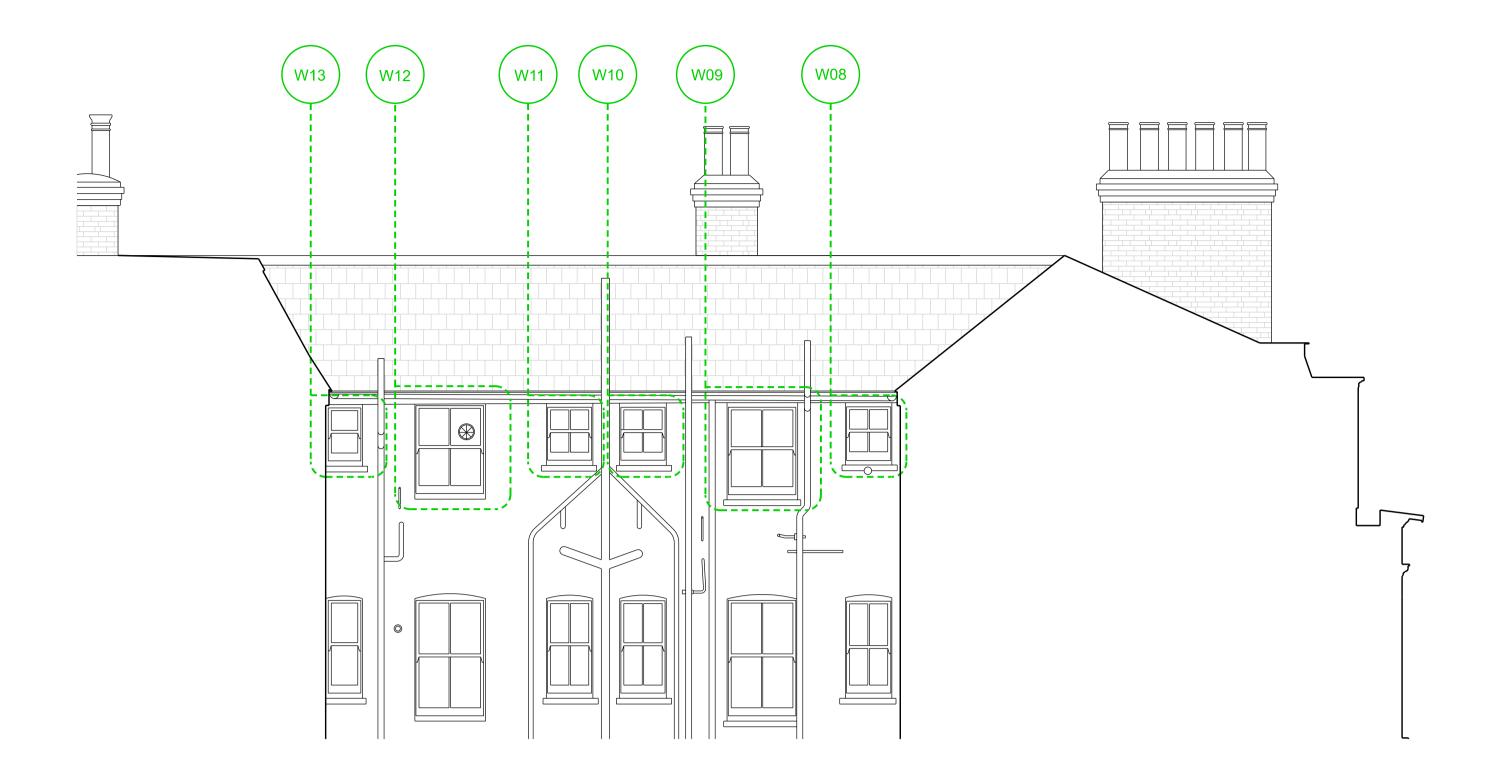

Proposed Elevation (South-West)
Scale 1:50 @A1 / 1:100 @A3

Proposed Windows (Courtyard)
Scale 1:10 @A1 / 1:20 @A3

Weight Loaded Timber Window

Proposed Elevation (South-West)
Scale 1:50 @A1 / 1:100 @A3