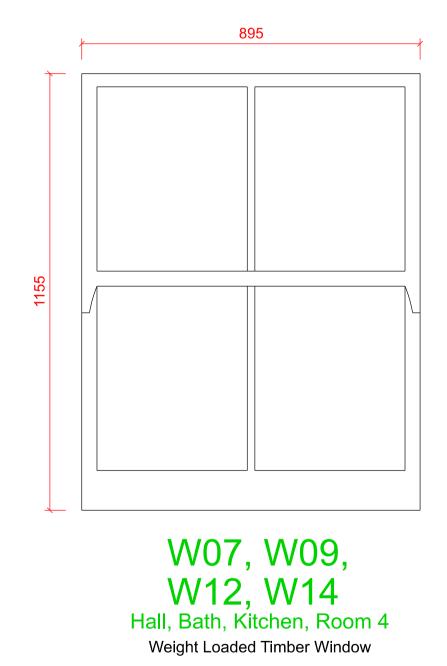

Proposed Elevation (South-West)
Scale 1:50 @A1 / 1:100 @A3

Proposed Windows (Courtyard)
Scale 1:10 @A1 / 1:20 @A3

Weight Loaded Timber Window

Proposed Elevation (South-West)
Scale 1:50 @A1 / 1:100 @A3