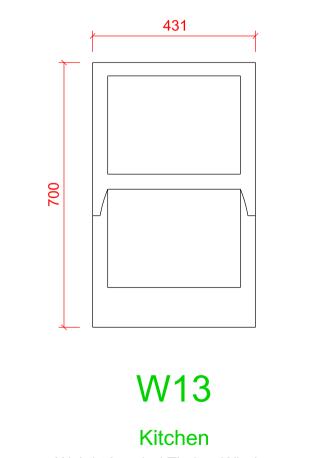

Proposed Elevation (South-West)
Scale 1:50 @A1 / 1:100 @A3

Proposed Windows (Courtyard)
Scale 1:10 @A1 / 1:20 @A3

Weight Loaded Timber Window

Proposed Elevation (South-West)
Scale 1:50 @A1 / 1:100 @A3