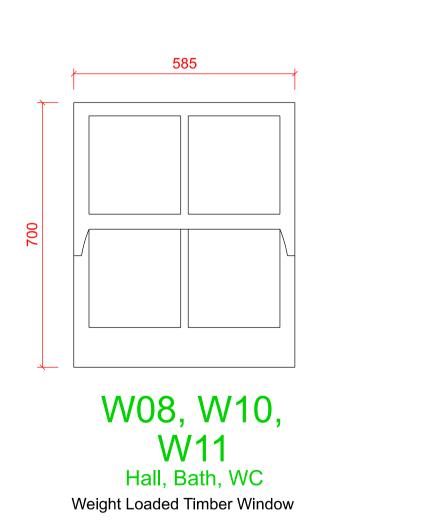

Proposed Elevation (South-West)
Scale 1:50 @A1 / 1:100 @A3

Proposed Windows (Courtyard)
Scale 1:10 @A1 / 1:20 @A3

Weight Loaded Timber Window

Proposed Elevation (South-West)
Scale 1:50 @A1 / 1:100 @A3