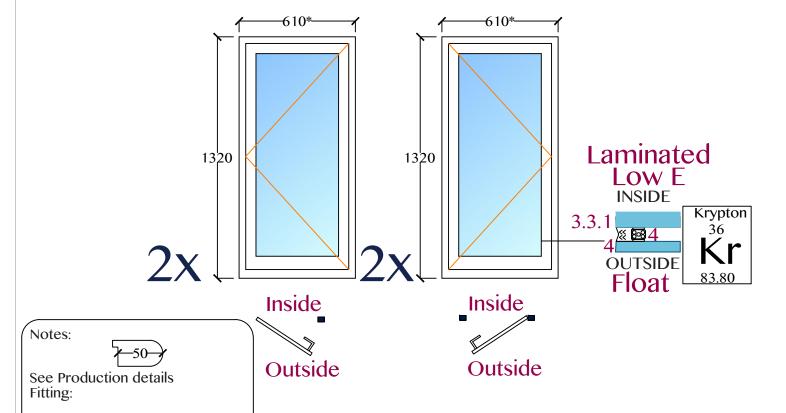

## Seen From Outside

Timber Casement Window

Details:

CW01 - Bay Side

CW03 - Bay Side

CW04 - Bay Side

CW06 - Bay Side

Project address: The Priors East Heath Road NW3 1BS

F32

**Paint Details:** 

remmers paints

INSIDE: RAI 9016 WHITF

**OUTSIDE**:

RAL 9016 WHITE

Round Profile

External Glazing
Putty Finish

Multipoint Locking System

Adjustable Friction Stay

2X
Forte Locking
Espagnolette
Handle