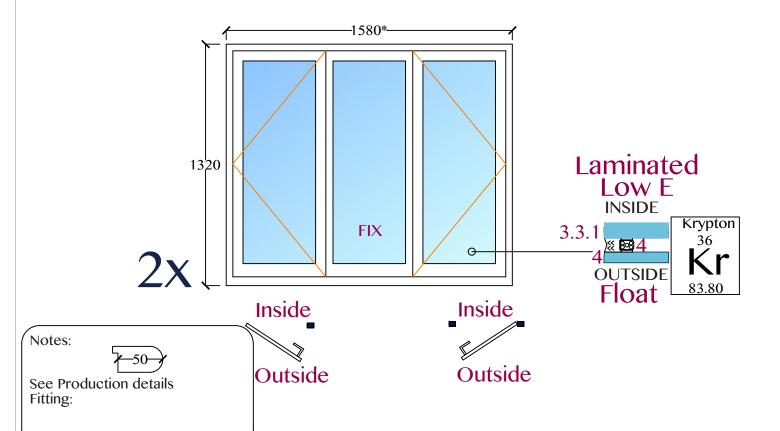

## Seen From Outside

2/3

Timber Casement Window Details:

TCW02 - Bay Center

TCW05 - Bay Center

Project address:

East Heath Road

NW3 1BS

F32

**Paint Details:** 

INSIDE:

RAL 9016 WHITE

**OUTSIDE**:

/unit

**BUTT** 

Hinges

RAL 9016 WHITE

Round Profile

External Glazing Putty Finish

Locking

Espagnolette Handle

REDWOOD Putty Fir

Multipoint Locking System