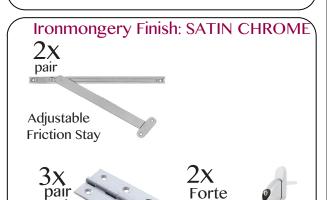

Multipoint Locking System

Adjustable Friction Stay

2X
Forte Locking
Espagnolette
Handle

F32

**Paint Details:** 

INSIDE:

RAL 9016 WHITE

**OUTSIDE**:

/unit

**BUTT** 

Hinges

RAL 9016 WHITE

Round Profile

External Glazing Putty Finish

Locking

Espagnolette Handle

REDWOOD Putty Fir

Multipoint Locking System