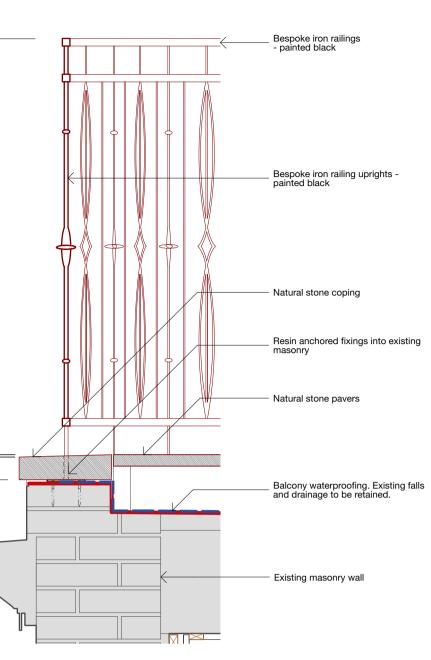

Proposed External Balcony & Stair Railing Elevation PP Scale 1:10

Proposed Rear External Balcony & Stair Plan Scale 1:50

Proposed External Balcony & Stair Railing Section QQ Scale 1:10

Proposed railing detail Scale 1:2

Bespoke iron railings - painted black

Bespoke iron railing uprights - painted black

<sup>Client</sup> No. 5 The Grove Project The Grove Date 26/10/2022 Drawing name Typical new SF terrace railings and ext. staircase Drawing number 44/2022/PL 3003