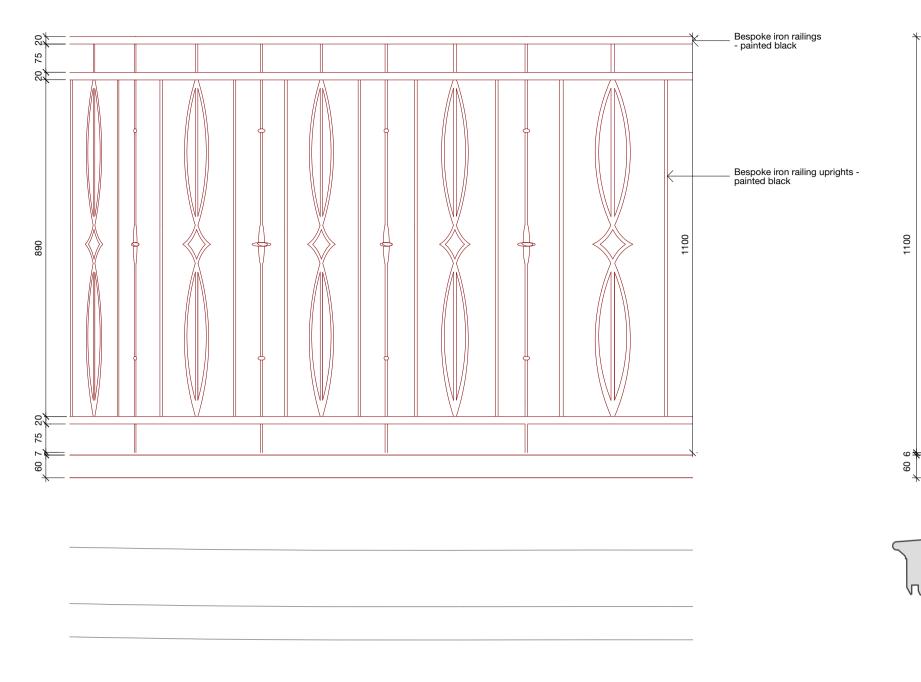

Proposed External Balcony & Stair Railing Elevation PP Scale 1:10

Proposed Rear External Balcony & Stair Plan Scale 1:50

Proposed External Balcony & Stair Railing Section QQ Scale 1:10

Proposed railing detail Scale 1:2

Bespoke iron railings - painted black

Bespoke iron railing uprights - painted black

<sup>Client</sup> No. 5 The Grove Project The Grove Date 26/10/2022 Drawing name Typical new SF terrace railings and ext. staircase Drawing number 44/2022/PL 3003