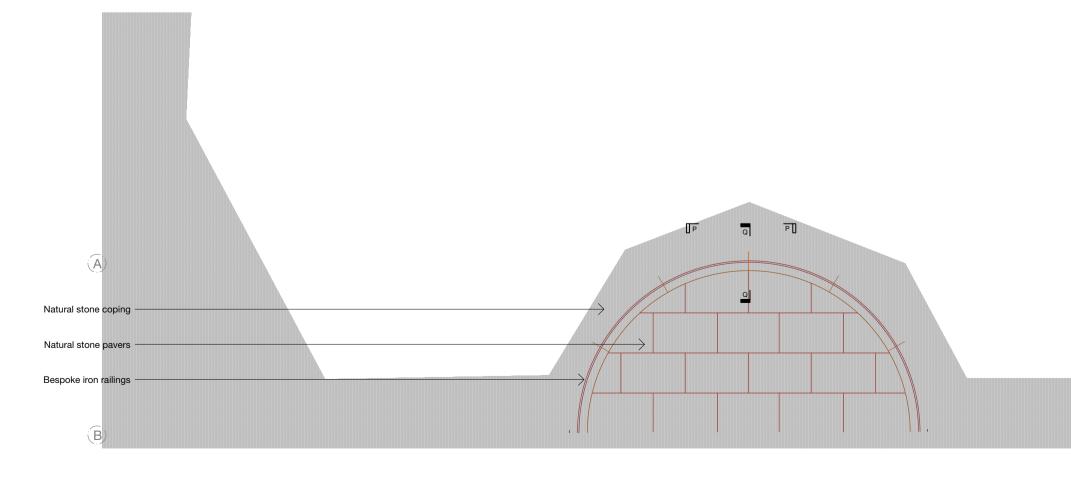

Proposed External Balcony & Stair Railing Elevation PP Scale 1:10

Proposed Rear External Balcony & Stair Plan Scale 1:50

Proposed External Balcony & Stair Railing Section QQ Scale 1:10

Proposed railing detail Scale 1:2