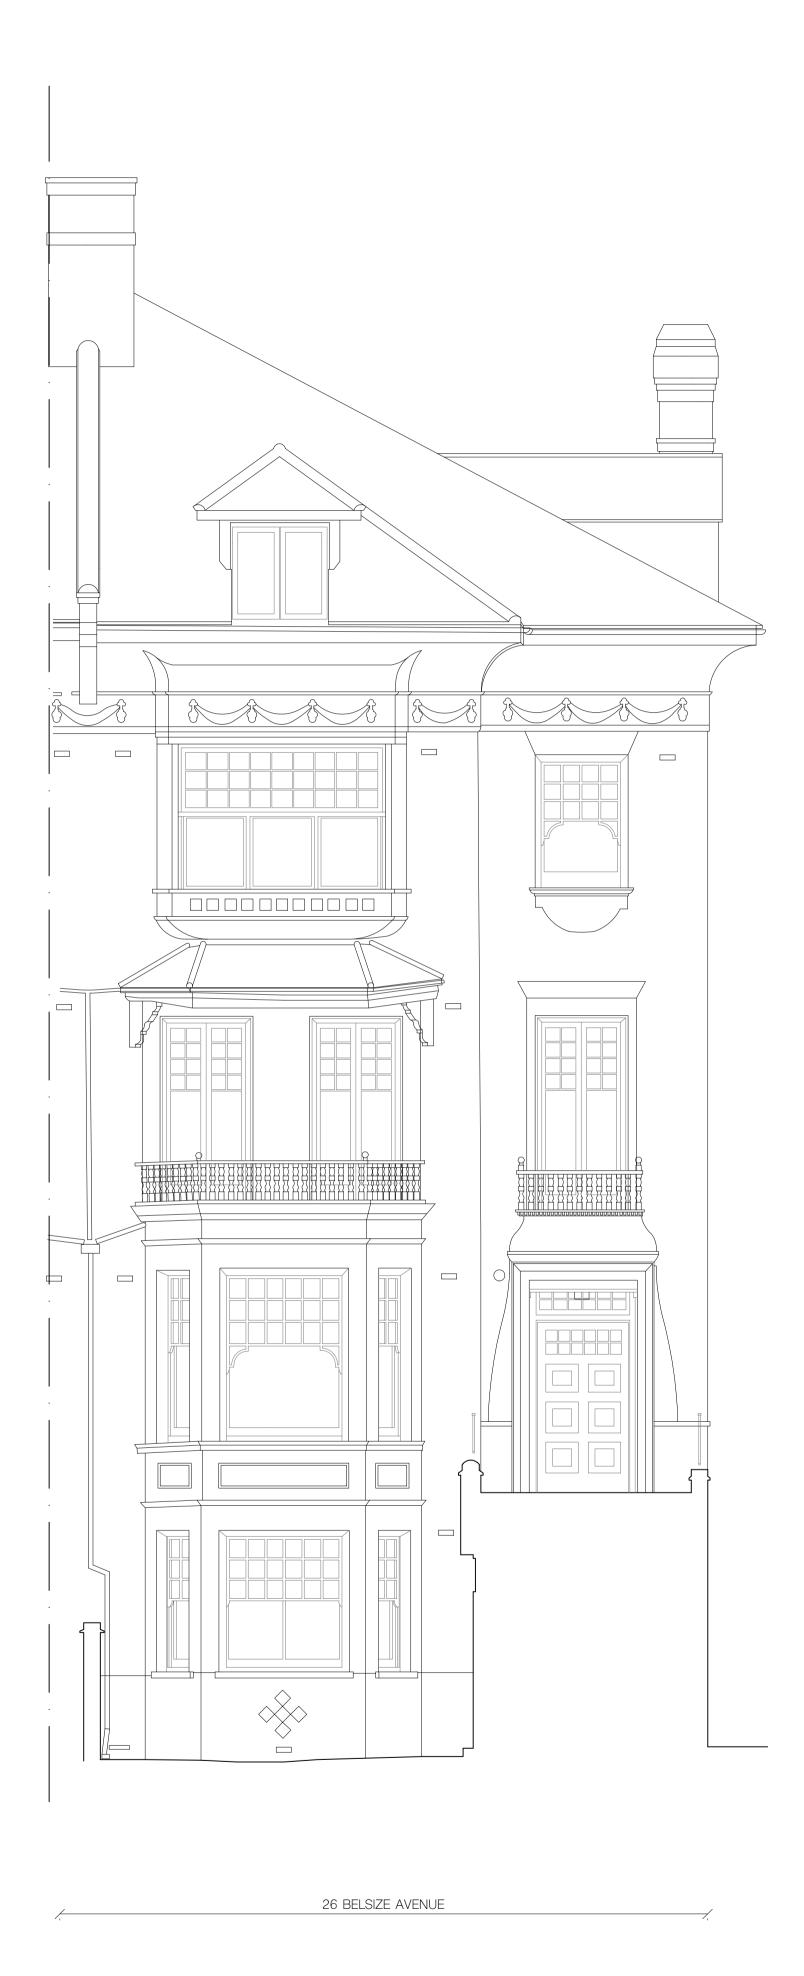

\_\_\_\_\_

1) existing front elevation

26 BELSIZE AVENUE

2 existing rear elevation

| scale at A1 | scale at A3 | date  |
|-------------|-------------|-------|
| 1:50        | 1:100       | 11.22 |
| job no.     | drawing     | rev.  |
| 169         | X200        |       |

drawing title existing front & rear elevation