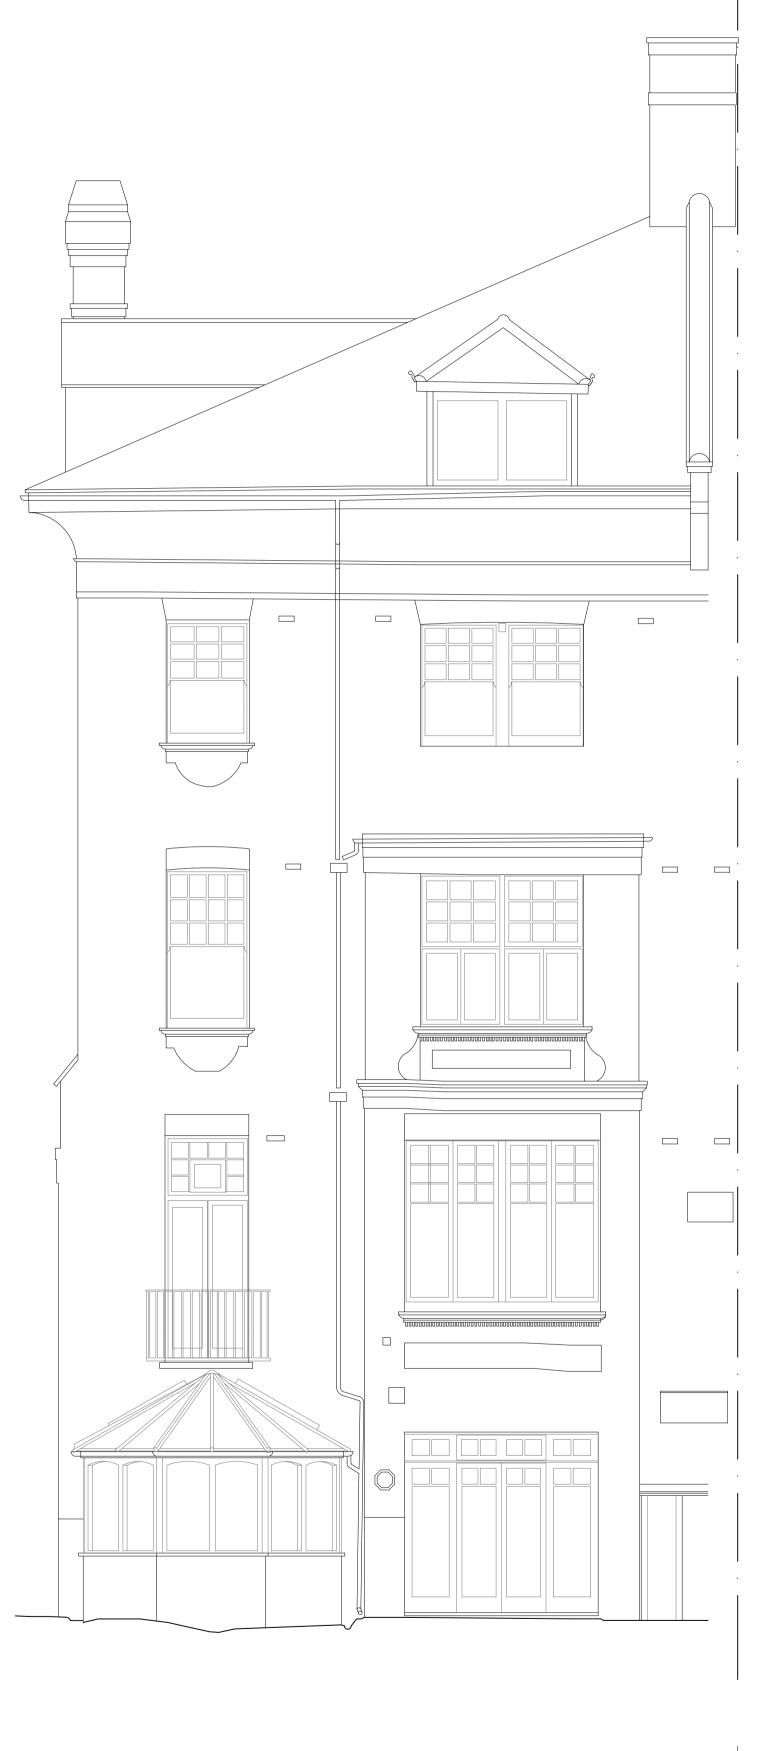

\_\_\_\_\_

1) existing front elevation

26 BELSIZE AVENUE

2 existing rear elevation

| scale at A1 | scale at A3 | date  |
|-------------|-------------|-------|
| 1:50        | 1:100       | 11.22 |
| job no.     | drawing     | rev.  |
| 169         | X200        |       |

drawing title existing front & rear elevation

## ROAR

architect

client \_\_\_\_\_

-

project Belsize Park

This drawing is the property of ROAR CR Ltd. No disclosure or copy of it may be made without written permission. This drawing is for planning purposes only, no guarantee is given to its accuracy or correctness and is subject to site verification.

All information subject to design development and site verification.

notes

| scale at A1 | scale at A3 | date  |
|-------------|-------------|-------|
| 1:50        | 1:100       | 11.22 |
|             |             |       |
| job no.     | drawing     | rev.  |
| 169         | X201        |       |