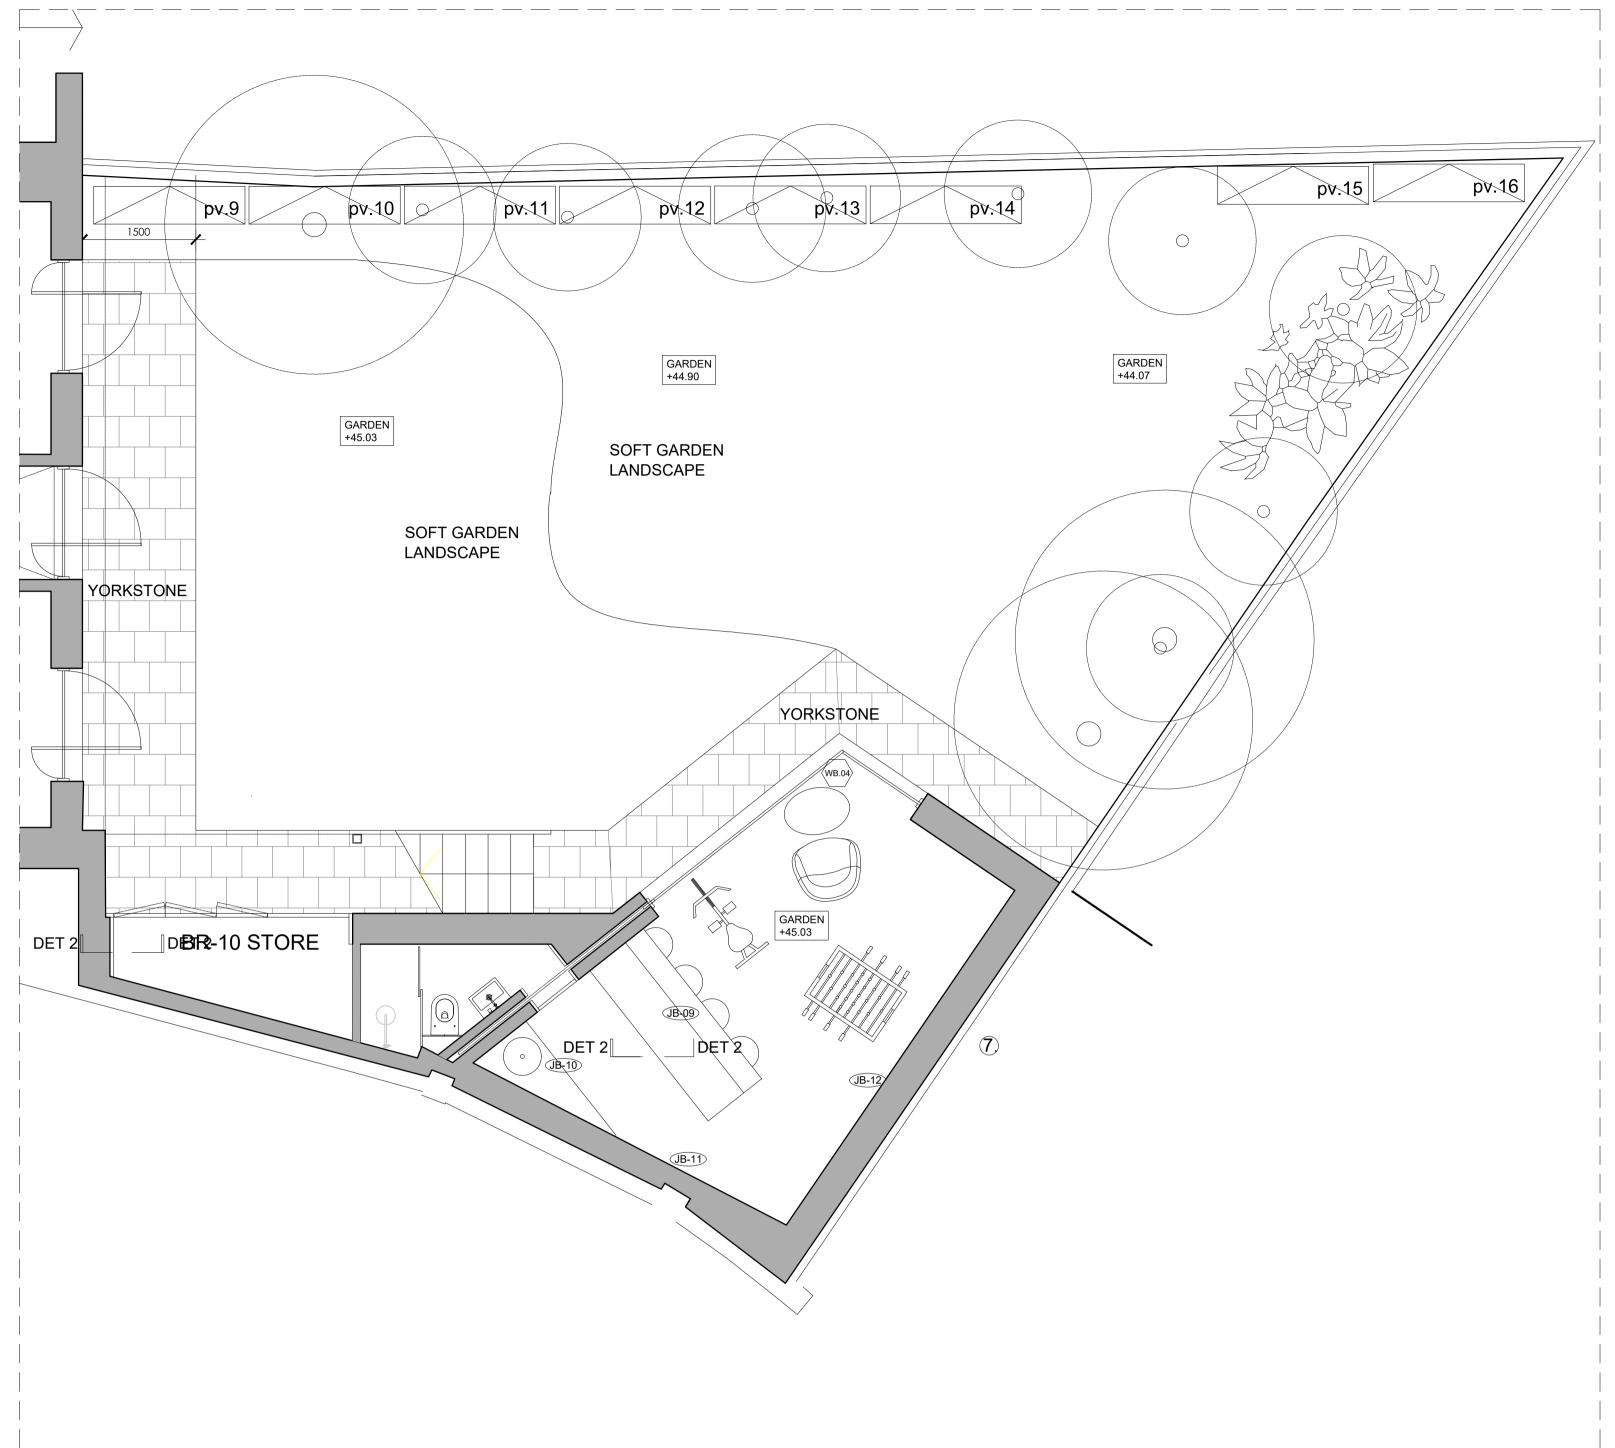

YORKSTONE

Notes

Soft landscaping as per ALBORICULTURAL METHOD STATEMENT.

BASEMENT LEVEL PLAN- LANDSCAPE

Martin Evans
Architects 0

NOTES

DO NOT SCALE FROM THIS DRAWING

This drawing is submitted as part of a planning, listed building or conservation area consent application and is

JOB
62 PARLIAMENT HILL, NW3 2TJ
GROUND FLOOR

TITLE

LANDSCAPE. HARD AND SOFT

 DATE
 05.04.2022

 SCALE
 1:50@A1-1:100@A3

 DRAWN
 I

DRAWING NO. 62PHG-TEN-LC-01

METRES 1:50@A1 AND 1:100@A3