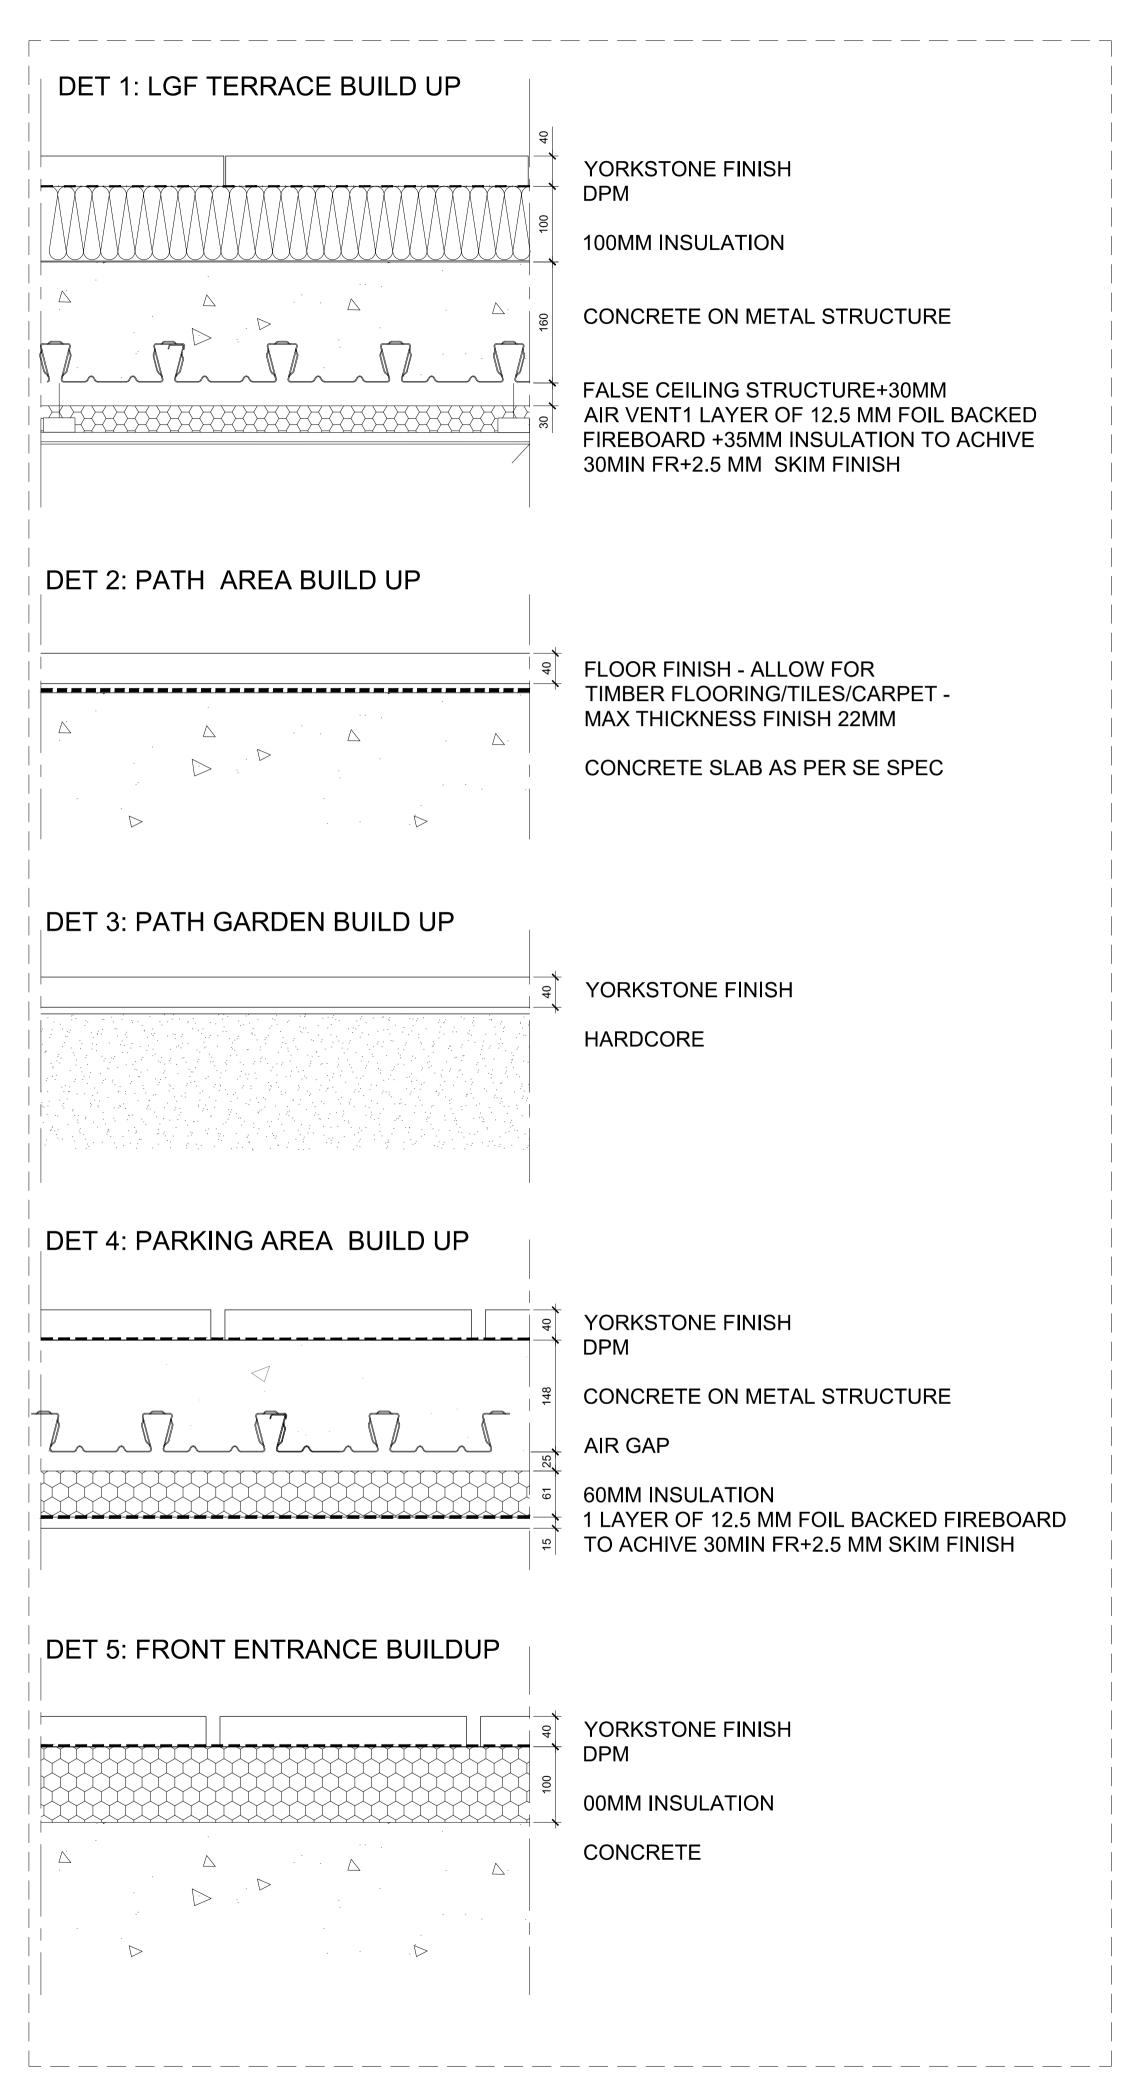

YORKSTONE

Notes

Soft landscaping as per ALBORICULTURAL METHOD STATEMENT.

BASEMENT LEVEL PLAN- LANDSCAPE

Martin Evans
Architects 0

NOTES

DO NOT SCALE FROM THIS DRAWING

This drawing is submitted as part of a planning, listed building or conservation area consent application and is