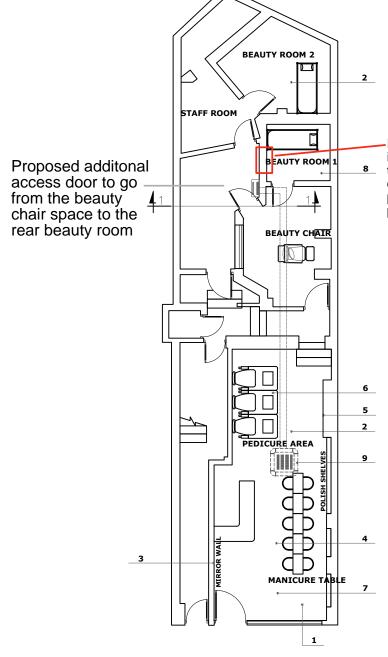

SRC50- R32 Outdoor unit outdoor unit to be fix on the brick work above the UPVC roof of the walkway as shown below cross section

- 1. Re-tiling floor
- 2. Repair and plaster any damage area of the wall
- 3. Install mirror wall
- 4. Suspended plaster ceiling system with round led light
- 5. Repainting all walls
- 6. Install 3 pedicure chairs
- 7. Install electric sockets to suit proposed use
- 8. BEAUTY ROOM 1: Remove cold room and turn into beauty room. Redecorate, replace lighting and replaster all the wall.
- 9. Air Conditioning

Pre-existing door opening as shown in red area. The new tenant will retain this area as it is. This opening is currently board up using temporary panelling material by the landlord or previous tenant.