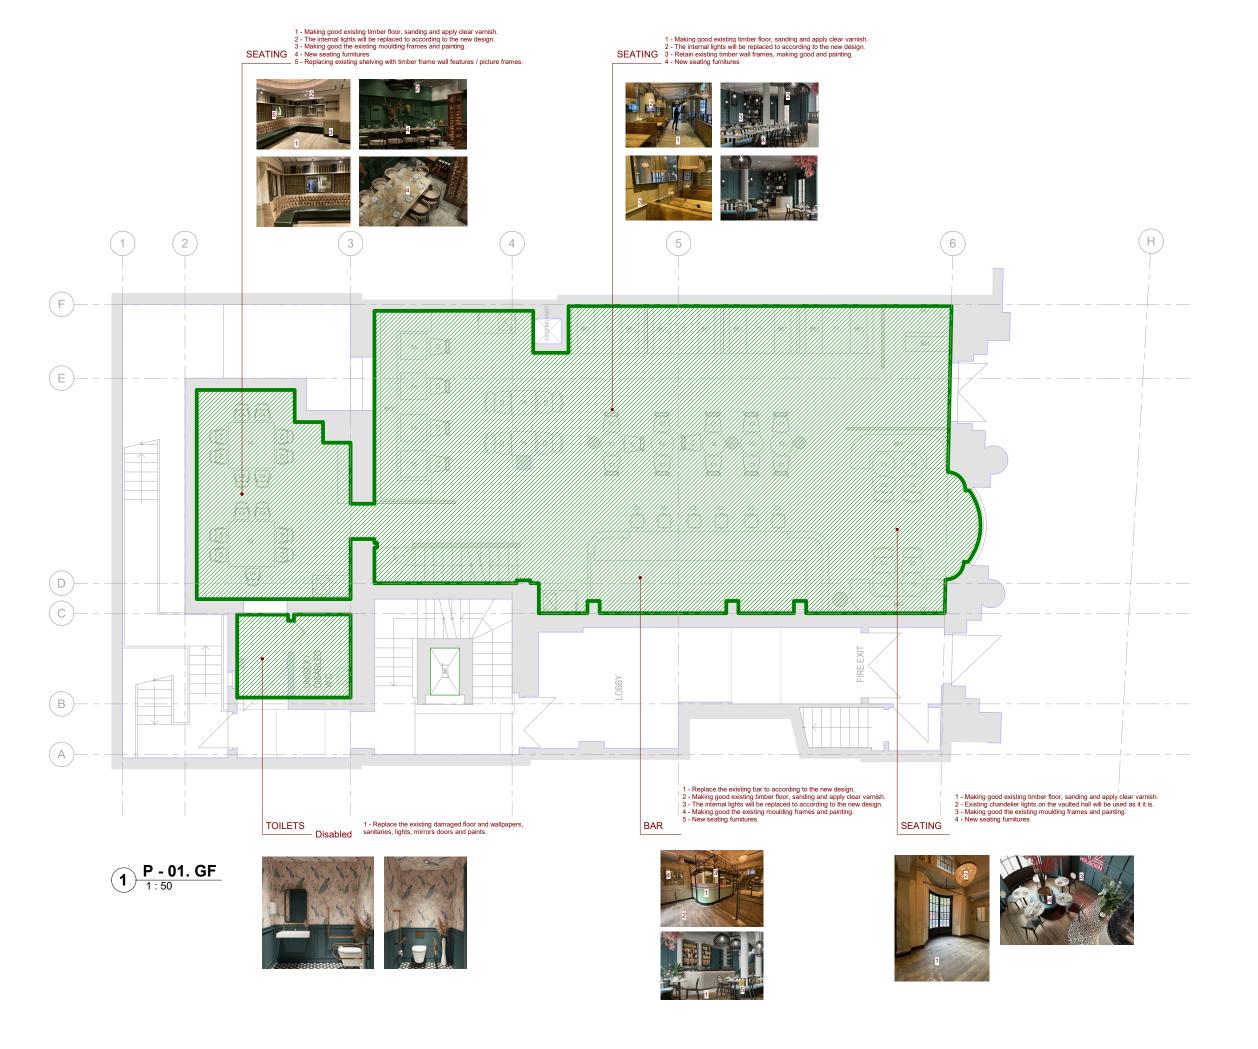

# Proposed Ground Floor Plan

 Project Number
 Date

 221108
 November 22

 Drawn by
 Checked by

 Author
 Checker

Scale 1 : 100 @ A3 1 : 50 @ A1

Drawing No. AP102

15/11/2022 10:32:14

## **KEY TO LEGEND**

Untouched Area

Renovation Area

All existing walls & ceiling and timberwork to be retained and redecorated

Existing balustrade to staircase retained and repainted

Project Status

Planning

Image 1 - Chandelier (Retain)

Image 2 - Existing Floor

Image 3 - Chandelier (will be used as it is)

Image 4 - Chandelier (will be used as it is)

Image 5 - Chandelier (Retain)

Image 6 - Chandelier (Retain)

Image 7 - Existing Floor and Bar

Image 8 - Existing Door (Retain)

Image 9 - Existing Floor

Description

Date