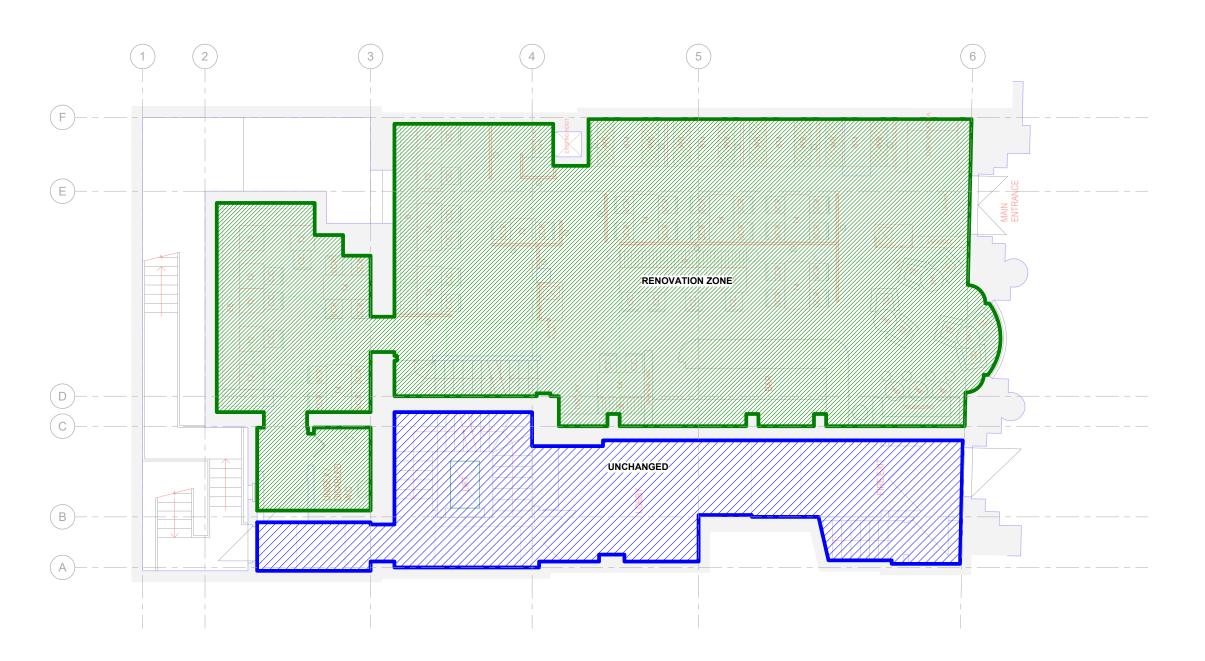

# **KEY TO LEGEND**

Untouched Area

Renovation Area

AE101

15/11/2022 10:32:11

**E - 01. GF** 

| No. | Description | Date |
|-----|-------------|------|
|     |             |      |
|     |             |      |

# **KEY TO LEGEND**

**Untouched Area** 

Project Status

Drawing No.

Renovation Area

AE102

15/11/2022 10:32:12

1 E - 02. MF