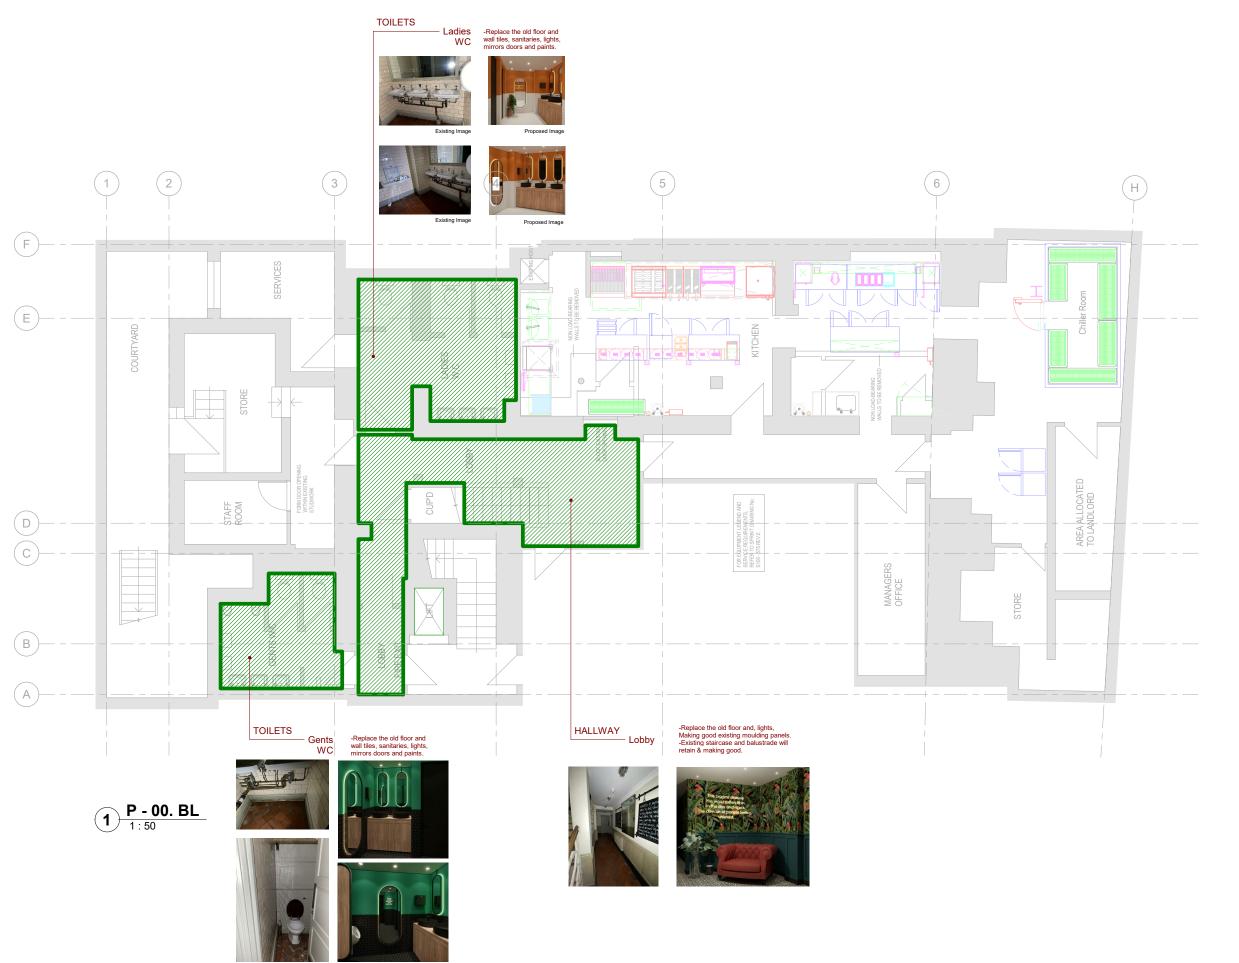

# **KEY TO LEGEND**

Untouched Area

Renovation Area

AE101

15/11/2022 10:32:11

**E - 01. GF** 

| No. | Description | Date |
|-----|-------------|------|
|     |             |      |
|     |             |      |

# **KEY TO LEGEND**

**Untouched Area** 

Project Status

Drawing No.

Renovation Area

AE102

15/11/2022 10:32:12

1 E - 02. MF

## **KEY TO LEGEND**

**Untouched Area** 

Renovation Area

Planning

CONTRACTORS MUST VERIFY ALL DIMENSIONS ON SITE BEFORE STARTING WORK. THIS DRAWING IS COPYRIGHT.

42 Kingsway WC2B 6EY

Zeren Food Limited

Project Number

## **KEY TO LEGEND**

Untouched Area

Renovation Area

### NB:

All existing walls & ceiling and timberwork to be retained and redecorated

Existing balustrade to staircase retained and repainted

Project Status

Planning

CONTRACTORS MUST VERIFY ALL DIMENSIONS ON SITE BEFORE STARTING WORK. THIS DRAWING IS COPYRIGHT

## **KEY TO LEGEND**

Untouched Area

Renovation Area

All existing walls & ceiling and timberwork to be retained and redecorated

Existing balustrade to staircase retained and repainted

Project Status

Planning