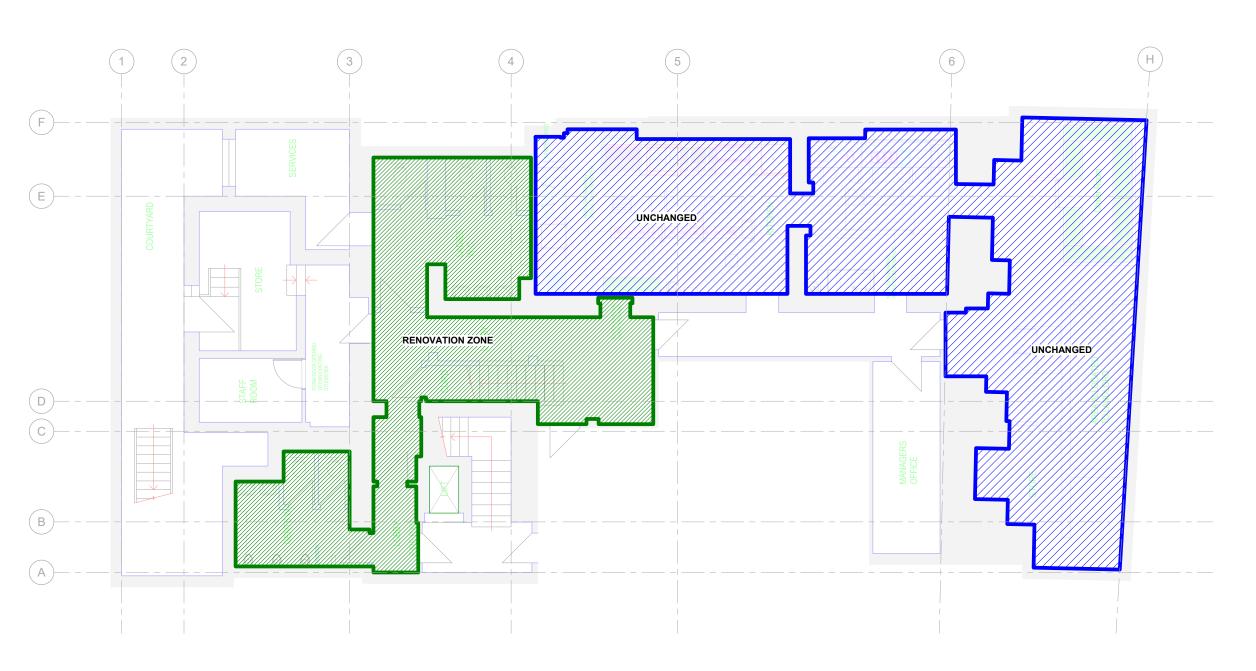

# **KEY TO LEGEND**

Untouched Area

Renovation Area

AE101

15/11/2022 10:32:11

**E - 01. GF** 

| No. | Description | Date |
|-----|-------------|------|
|     |             |      |
|     |             |      |