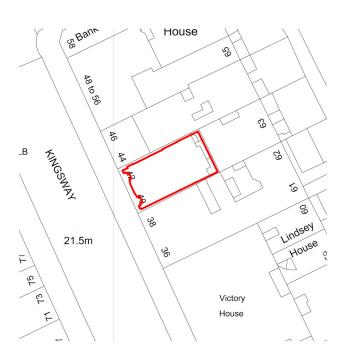

Grand total: 8

Project Status

Planning

CONTRACTORS MUST VERIFY ALL DIMENSIONS ON SITE BEFORE STARTING WORK. THIS DRAWING IS COPYRIGHT.

Project

42 Kingsway WC2B 6EY

Client

Zeren Food Limited

Project

42 Kingsway WC2B 6EY

Client

Zeren Food Limited

Drawing Title