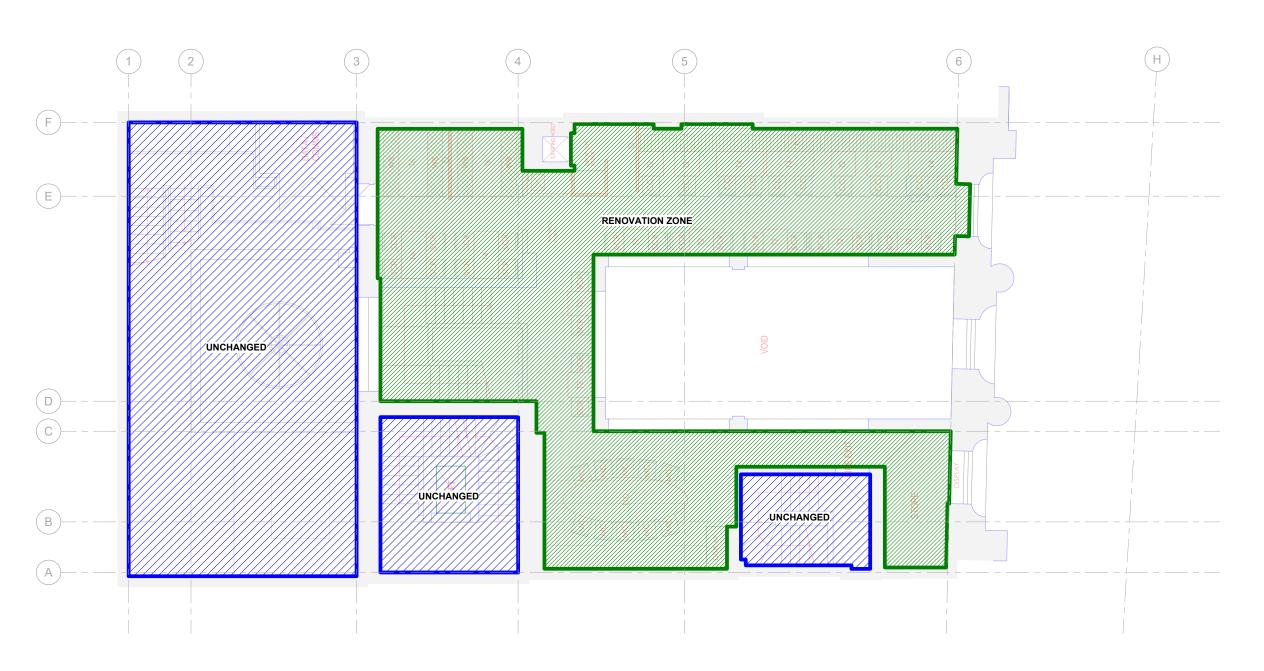

## **KEY TO LEGEND**

**Untouched Area** 

Renovation Area

Planning

CONTRACTORS MUST VERIFY ALL DIMENSIONS ON SITE BEFORE STARTING WORK. THIS DRAWING IS COPYRIGHT.

42 Kingsway WC2B 6EY

Zeren Food Limited

Project Number

**Proposed Basement Floor** 

221108 November 22 Drawn by Author

Scale 1 : 100 @ A3 1 : 50 @ A1

Drawing No. AP101

15/11/2022 10:32:13

Checker

No. Description Date