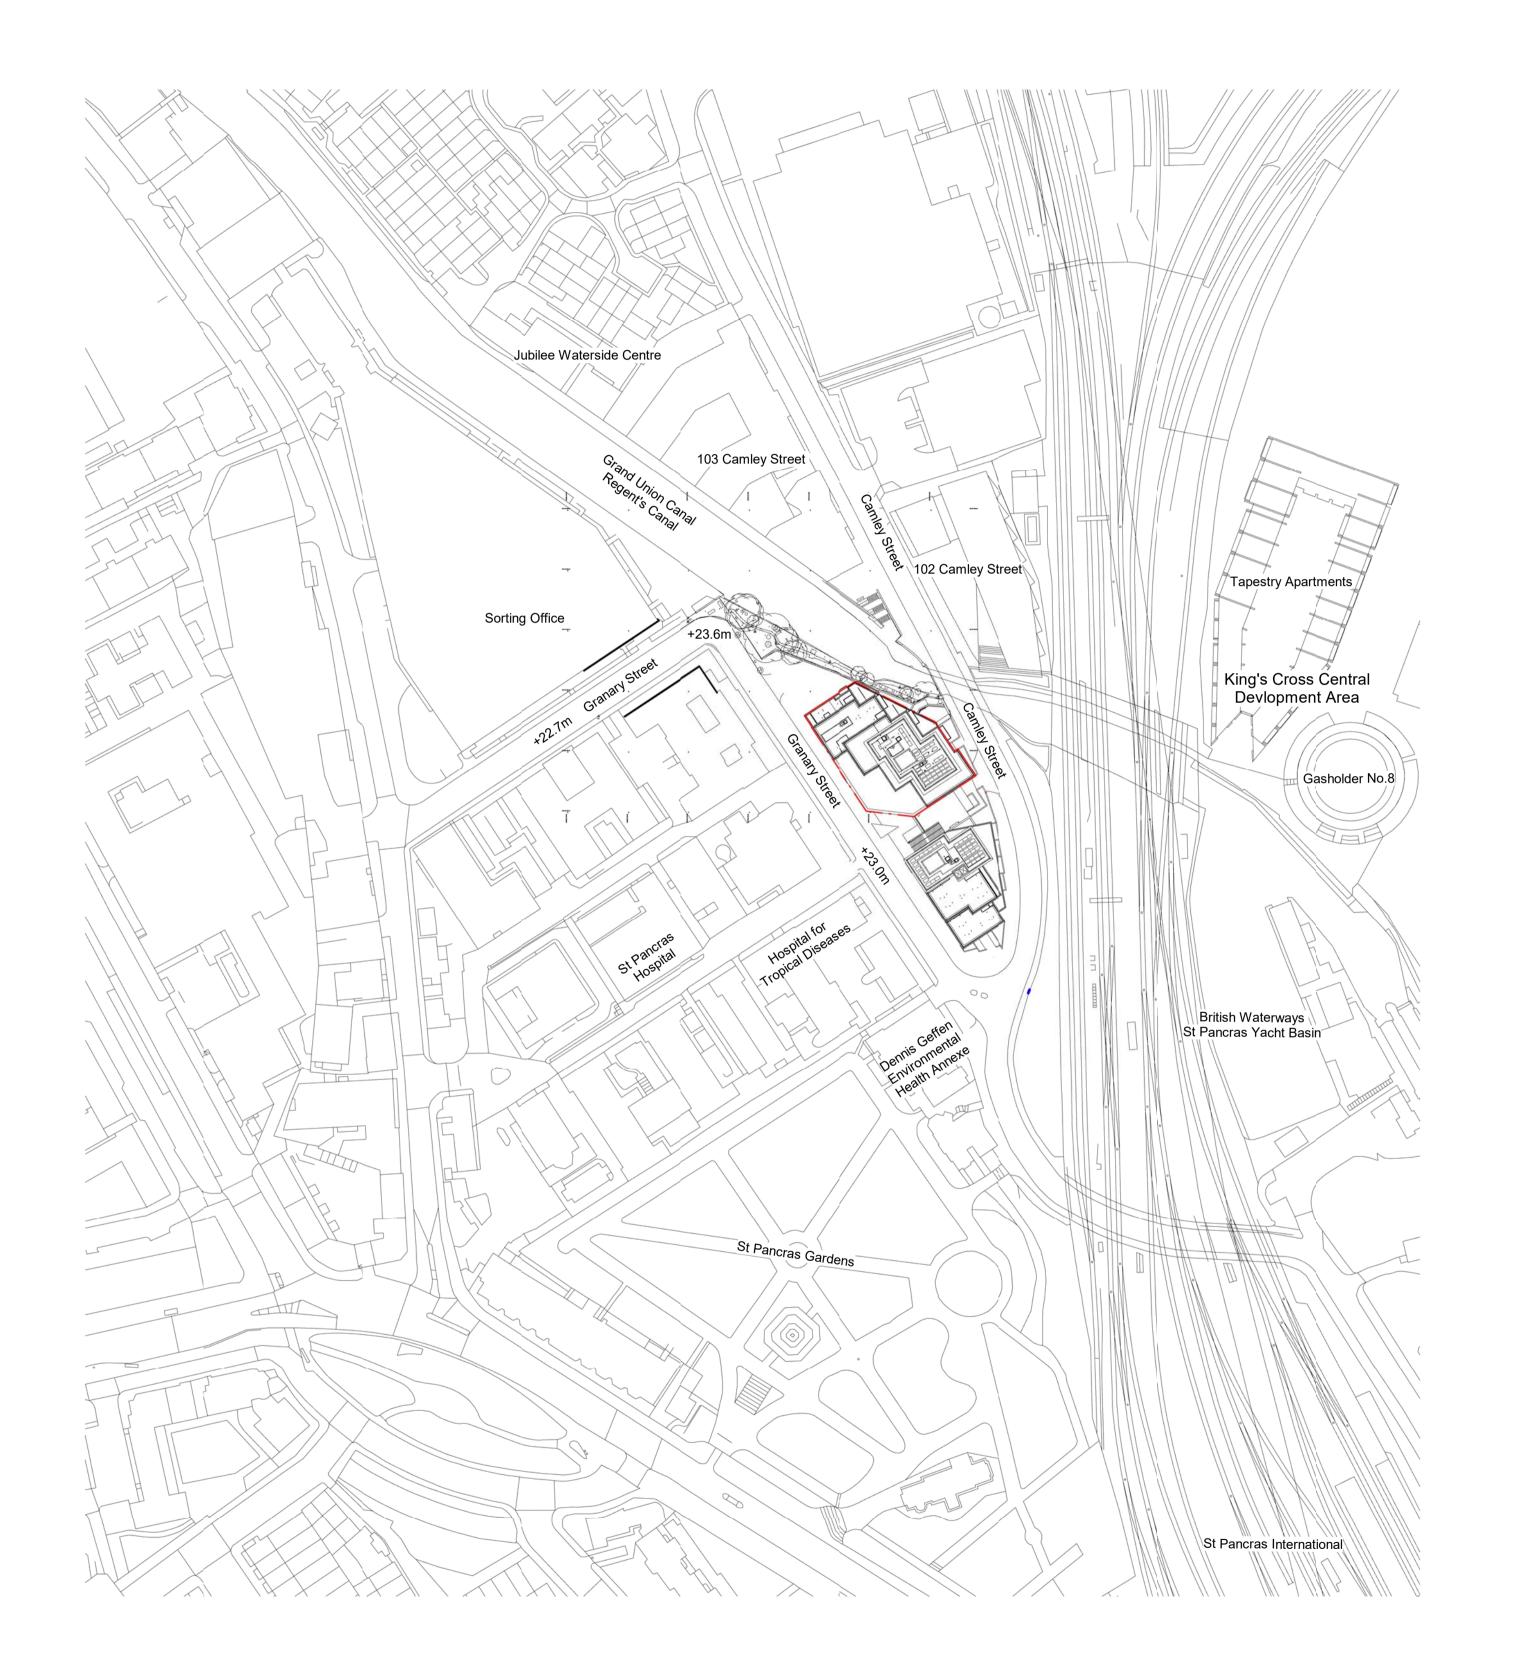

Works
DRAWING TITLE / LOCATION
Site Location Plan - North Block

DRAWN BY CHECKED SCALE

JH TW 1:1250 @ A1 STATUS PLANNING PROJECT P01 01 AP 0000 011

CLIENT

CAMLEY STREET SÀRL

© 2018 HUTCHINSON & PARTNERS Limited