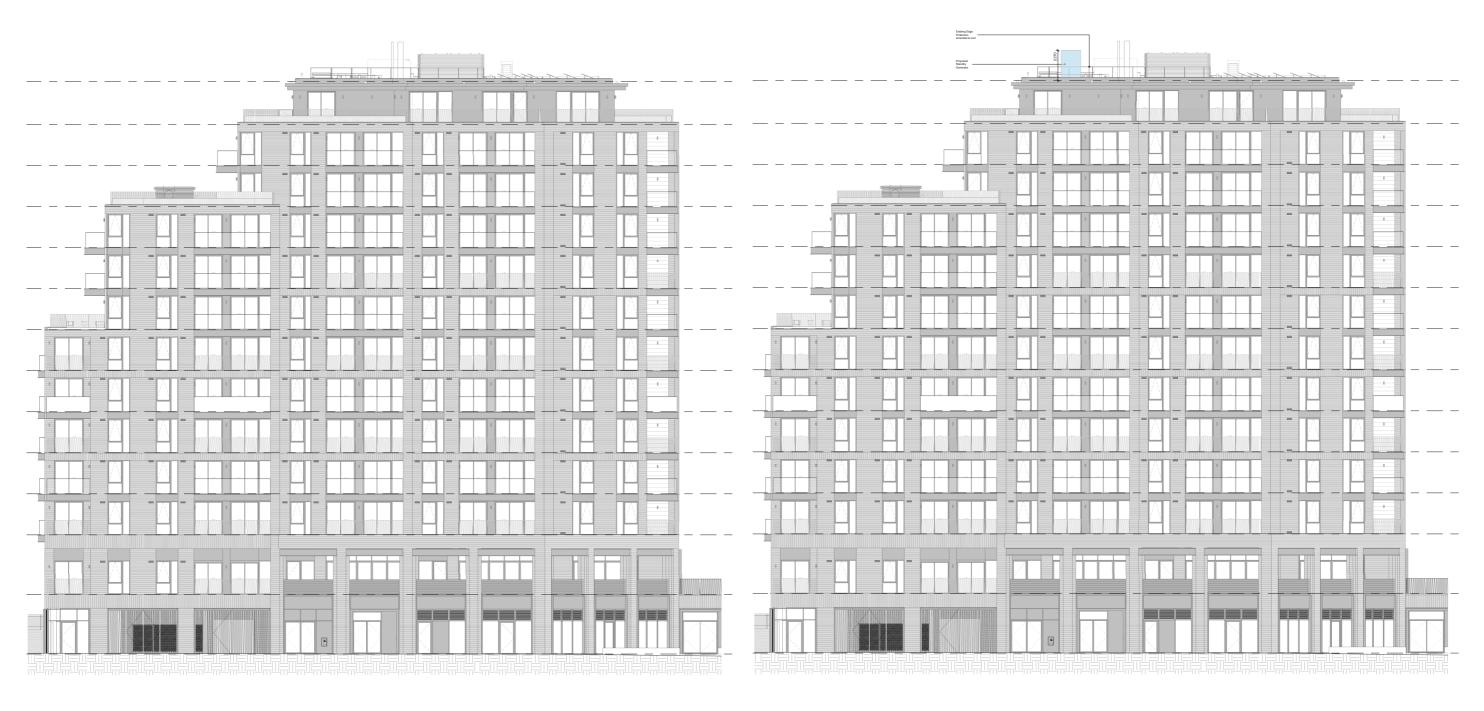

# 02.02 Existing & Proposed Elevation

Existing South West Elevation 1:250

Proposed South West Elevation 1:250

The above drawings illustrate the addition of the generator on the South West Elevation of the North Block.