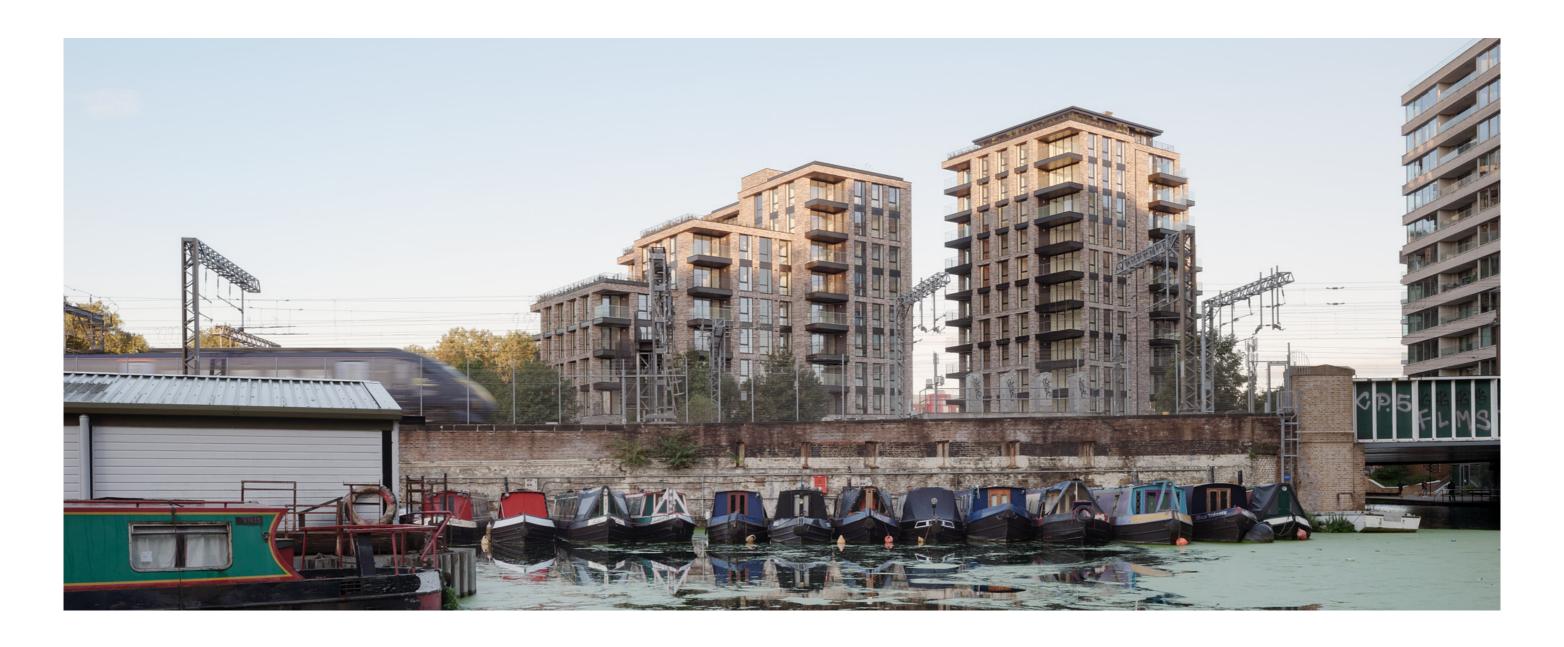

## 01.01 Overview

Existing Street View of Commercial Space frontage, North Block

Existing Street View of Commercial Space frontage, South Block

an overview of the proposed change to the 101 Camley commercial spaces. Street development on behalf of Camley Street S.à.r.l.. The 101 Camley Street development was completed in 2021. Camley Street S.à.r.l. require the addition of a Life Safety