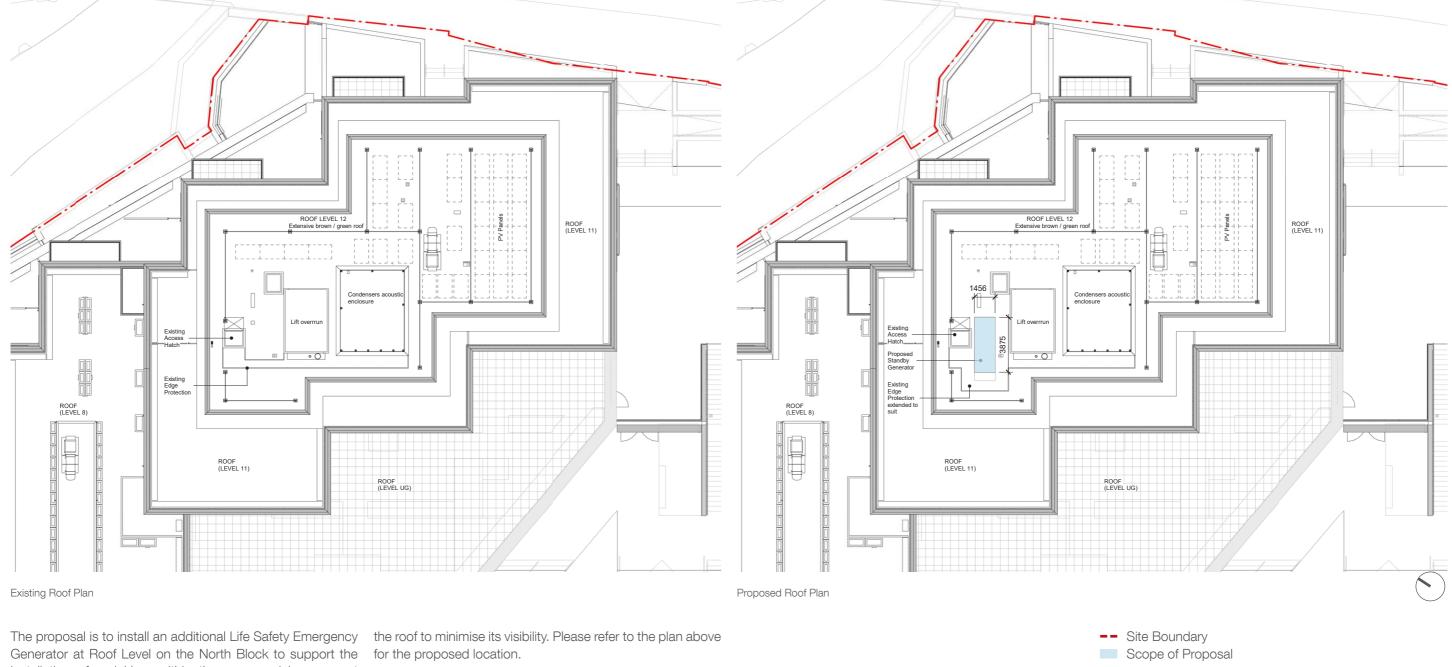

## 02.01 Existing & Proposed Roof

installation of sprinklers within the commercial spaces at Basement, Lower Ground Floor and Upper Ground Floor. The proposed generator will be located between the existing lift overrun and roof access hatch, away from the perimeter of

Scope of Proposal