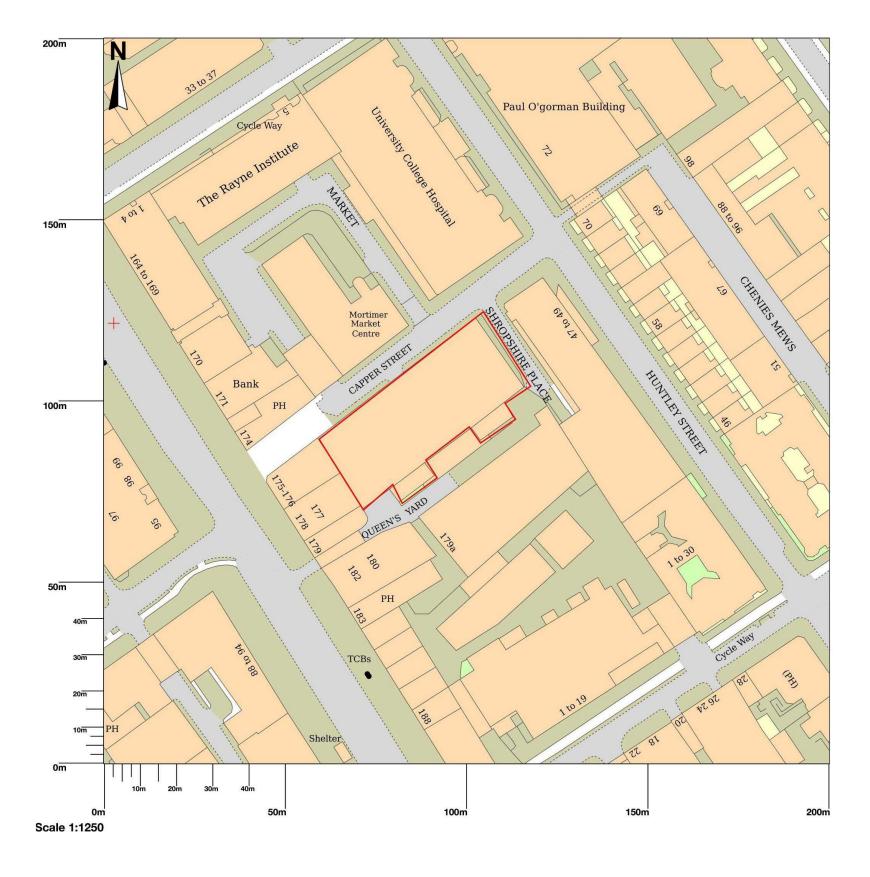

## Shropshire House 02-20, Capper Street, London, WC1E 6JA

**OS Map -Shropshire House** 

Shropshire House

Site Measurements not to be taken from drawings.

Contractor to confirm all dimensions.

HHD not liable for seeking relevant planning authority permissions (including LBC) unless specifically directed by

## **Shropshire House**

11-20 Capper Street London.WC1E 6JA

awing Title

OS Map -Shropshire House