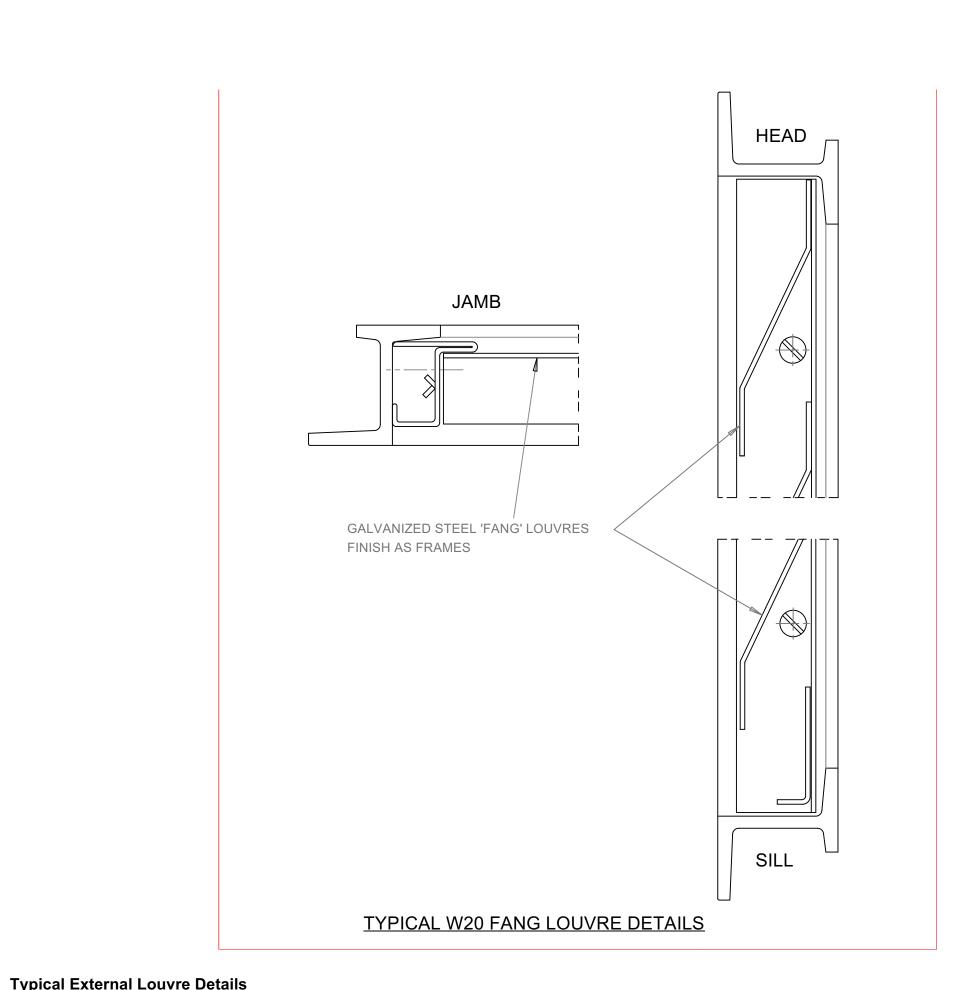

Typical External Louvre Details Shropshire House NTS @ A3

| 1                                                                                                                                                                            |                                                             |                      |
|------------------------------------------------------------------------------------------------------------------------------------------------------------------------------|-------------------------------------------------------------|----------------------|
| Contractor to confirm all dimensions.<br>HHD not liable for seeking relevant planning authority<br>permissions (including LBC) unless specifically directed by<br>the client |                                                             |                      |
|                                                                                                                                                                              |                                                             |                      |
|                                                                                                                                                                              |                                                             |                      |
|                                                                                                                                                                              |                                                             |                      |
|                                                                                                                                                                              |                                                             |                      |
|                                                                                                                                                                              |                                                             |                      |
|                                                                                                                                                                              |                                                             |                      |
|                                                                                                                                                                              |                                                             |                      |
|                                                                                                                                                                              |                                                             |                      |
|                                                                                                                                                                              |                                                             |                      |
|                                                                                                                                                                              |                                                             |                      |
|                                                                                                                                                                              |                                                             |                      |
|                                                                                                                                                                              |                                                             |                      |
|                                                                                                                                                                              |                                                             |                      |
|                                                                                                                                                                              |                                                             |                      |
|                                                                                                                                                                              |                                                             |                      |
|                                                                                                                                                                              |                                                             |                      |
|                                                                                                                                                                              |                                                             |                      |
|                                                                                                                                                                              |                                                             |                      |
|                                                                                                                                                                              |                                                             |                      |
| - 11.07.22 First Issue CMD                                                                                                                                                   |                                                             |                      |
| No. Date Revis                                                                                                                                                               | sions / Submissions                                         | Revised by           |
|                                                                                                                                                                              |                                                             |                      |
|                                                                                                                                                                              |                                                             |                      |
|                                                                                                                                                                              |                                                             |                      |
|                                                                                                                                                                              |                                                             |                      |
| HamburyHirdDesign                                                                                                                                                            |                                                             |                      |
| HamburyHird Design Ltd.<br>50-52 Wellsway                                                                                                                                    |                                                             |                      |
| Bath<br>BA2 4SA                                                                                                                                                              |                                                             |                      |
| Telephone: 01225 336004                                                                                                                                                      |                                                             |                      |
| Stage PLANNING                                                                                                                                                               |                                                             |                      |
| Project Title                                                                                                                                                                |                                                             |                      |
| Shropshire House                                                                                                                                                             |                                                             |                      |
| 11-20 Capper Street<br>London.WC1E 6JA                                                                                                                                       |                                                             |                      |
| Drawing Title Typical External Louvre Details                                                                                                                                |                                                             |                      |
|                                                                                                                                                                              |                                                             |                      |
| Project Manager<br>RH                                                                                                                                                        | Project ID 253                                              |                      |
| Drawn By<br>CMD                                                                                                                                                              | CAD File Name<br>253.100.01 Proposed External Elevations- 5 | Shropshire House.vwx |
| Reviewed By<br>RH                                                                                                                                                            | Drawing No.                                                 |                      |
| Date                                                                                                                                                                         |                                                             | 407                  |
| Balo                                                                                                                                                                         | 253.                                                        | 407                  |
| Scale NTS @ A3                                                                                                                                                               | 253.                                                        | 407                  |